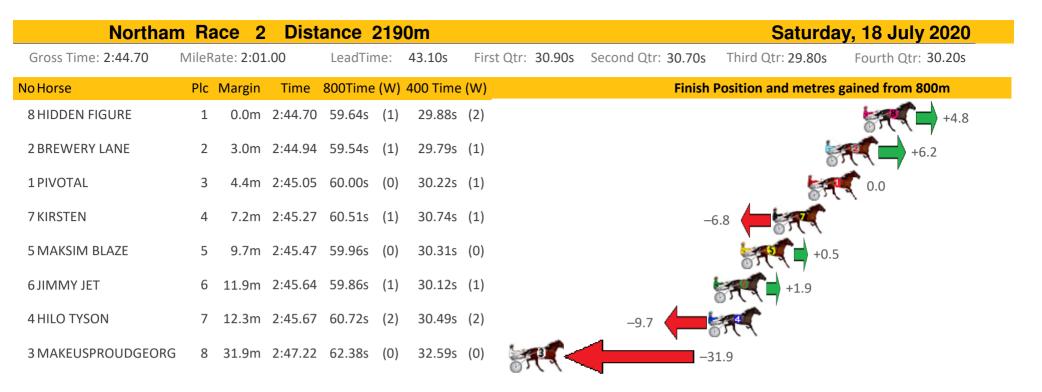

2 5.5m 2:41.6     | 2 57.22s (0) 28.15s (1)        | +13.5                                                        |
| 1 ASHBY             | 3 13.0m 2:42.1    | 9 58.75s (0) 29.29s (0)        | -7.6                                                         |
| 10 FIFO             | 4 13.5m 2:42.2    | 2 58.18s (0) 29.05s (1)        | +0.3                                                         |
| 7 BEALAWYER         | 5 16.2m 2:42.4    | 3 57.88s (1) 28.71s (2)        | +4.4                                                         |
| 5 JOEY JAMES        | 6 39.3m 2:44.1    | 8 59.21s (1) 30.29s (1)        | -13.9                                                        |





Home of Australian Harness Sectionals

Get your sectionals delivered to your inbox daily

Check out www.pjdata.com.au







Home of Australian Harness Sectionals

Get your sectionals delivered to your inbox daily

Check out www.pjdata.com.au

| Northa              | m Ra   | ce 3      | Dist    | ance    | 219   | 0m       |         |             |                   | Saturda               | ay, 18 July 2020   |
|---------------------|--------|-----------|---------|---------|-------|----------|---------|-------------|-------------------|-----------------------|--------------------|
| Gross Time: 2:44.80 | MileRa | ate: 2:01 | 10      | LeadTir | ne:   | 44.20s   | First ( | Qtr: 30.40s | Second Qtr: 31.20 | s Third Qtr: 29.20s   | Fourth Qtr: 29.80s |
| NoHorse             | Plc    | Margin    | Time    | 800Time | e (W) | 400 Time | (W)     |             | Finis             | h Position and metres | gain