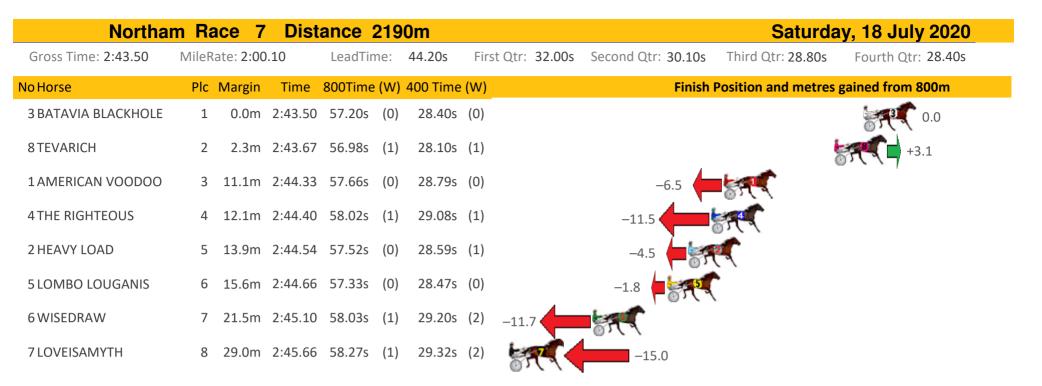

| 16.0m            | 2:48.40 | 58.43s  | (1)     | 29.15s          | (1)               | -10.2              |                       |                    |
| 4 GONZOS SHADOW      | 7     | 18.5m            | 2:48.59 | 58.12s  | (0)     | 28.95s          | (0) -5            | 5.9                |                       |                    |
| 6 CARUBA             | 8     | 19.4m            | 2:48.66 | 58.02s  | (1)     | 28.78s          | (1) -4.           | 4                  |                       |                    |





Home of Australian Harness Sectionals

Get your sectionals delivered to your inbox daily

Check out www.pjdata.com.au





Powered by

Sectionals

Home of Australian Harness Sectionals

Get your sectionals delivered to your inbox daily Check out www.pjdata.com.au







Home of Australian Harness Sectionals

Get your sectionals delivered to your inbox daily

Check out www.pjdata.com.au

| Northa              | n Ra  | ace 8     | Dist    | ance    | 219 | 0m       |         |                    |                 |               | Saturday     | /, 18 July 2020    |
|---------------------|-------|-----------|---------|---------|-----|----------|---------|--------------------|-----------------|---------------|--------------|--------------------|
| Gross Time: 2:49.70 | MileR | ate: 2:04 | 1.70    | LeadTir | ne: | 46.00s   | First Q | tr: <b>33.80</b> s | Second Qtr: 32. | .30s Third    | Qtr: 29.60s  | Fourth Qtr: 28.00s |
| NoHorse             | Plc   | Margin    | Time    | 800Time | (W) | 400 Time | (W)     |                    | Fi              |