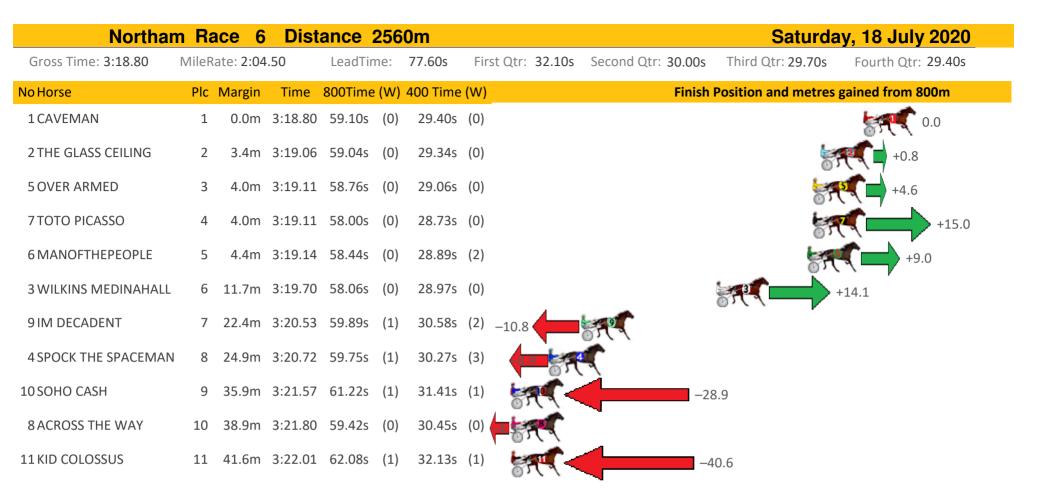

| (0)     | 28.99s          | (0)               | -6.5               | (                     |                    |
| 2 HILO ANGUS         | 6     | 16.0m            | 2:48.40 | 58.43s  | (1)     | 29.15s          | (1)               | -10.2              |                       |                    |
| 4 GONZOS SHADOW      | 7     | 18.5m            | 2:48.59 | 58.12s  | (0)     | 28.95s          | (0) -5            | 5.9                |                       |                    |
| 6 CARUBA             | 8     | 19.4m            | 2:48.66 | 58.02s  | (1)     | 28.78s          | (1) -4.           | 4                  |                       |                    |





Home of Australian Harness Sectionals

Get your sectionals delivered to your inbox daily

Check out www.pjdata.com.au





Powered by

Sectionals

Home of Australian Harness Sectionals

Get your sectionals delivered to your inbox daily Check out www.pjdata.com.au







Home of Australian Harness Sectionals

Get your sectionals delivered to your inbox daily

Check out www.pjdata.com.au

| Northa              | n Ra  | ace 8     | Dist    | ance    | 219 | 0m       |         |                    |                 |               | Saturday     | /, 18 July 2020    |
|---------------------|-------|-----------|---------|---------|-----|----------|---------|--------------------|-----------------|---------------|--------------|--------------------|
| Gross Time: 2:49.70 | MileR | ate: 2:04 | 1.70    | LeadTir | ne: | 46.00s   | First Q | tr: <b>33.80</b> s | Second Qtr: 32. | .30s Third    | Qtr: 29.60s  | Four