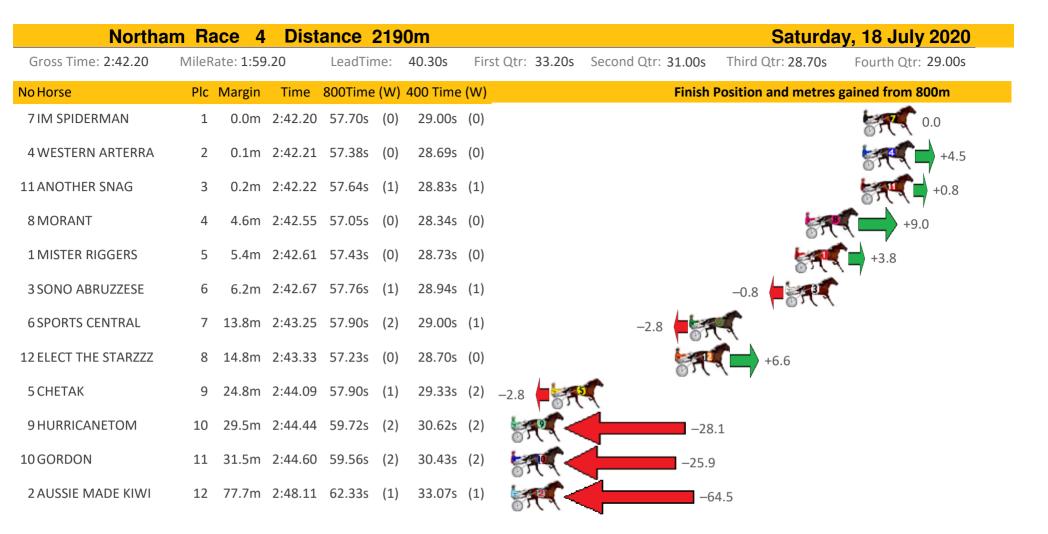

| 2:46.49 | 58.97s  | (0)   | 29.49s   | (0)     |             | +0.4              |                       |                    |
| 4 DONT BE TEASIN ME | 9      | 22.1m     | 2:46.53 | 59.20s  | (1)   | 29.54s   | (1)     | -2.7        | STACE OF          |                       |                    |
| 2 STORMY DEE        | 10     | 22.9m     | 2:46.59 | 59.98s  | (1)   | 30.39s   | (1)     | 13.3        | M.                |                       |                    |
| 10 CLARES FOOL      | 11     | 29.1m     | 2:47.07 | 60.08s  | (1)   | 30.61s   | (2)     | 57          | -14.7             |                       |                    |



Powered by

Sectionals а

Home of Australian Harness Sectionals

Get your sectionals delivered to your inbox daily Check out www.pjdata.com.au





Powered by

Sectionals

Home of Australian Harness Sectionals

Get your sectionals delivered to your inbox daily Check out www.pjdata.com.au

| Northa               | n Ra  | ace 5            | Dist    |         | Saturda | y, 18 July 2020 |                   |                    |                       |                    |
|----------------------|-------|------------------|---------|---------|---------|-----------------|-------------------|--------------------|-----------------------|--------------------|
| Gross Time: 2:47.20  | MileR | ate: <b>2:02</b> | 2.80    | LeadTin | ne:     | 42.50s          | First Qtr: 33.40s | Second Qtr: 33.50s | Third Qtr: 29.10s     | Fourth Qtr: 28.60s |
| No Horse             | Plc   | Margin           | Time    | 800Time | (W)     | 400 Time