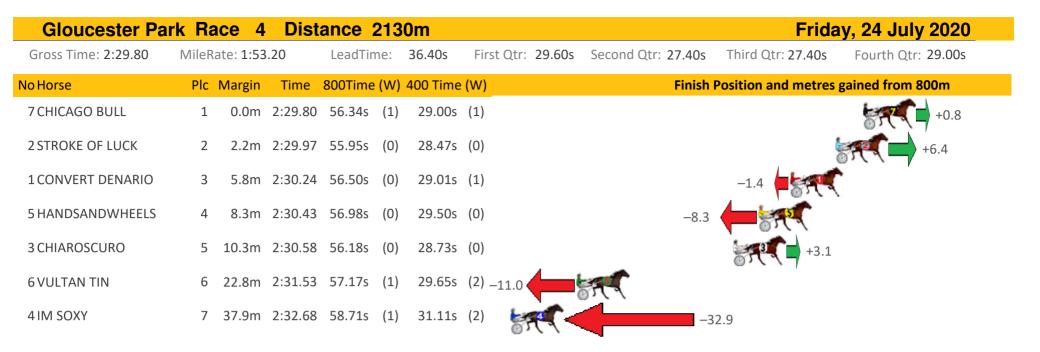

|
| 11 MAKOCZAR          | 9     | 11.0m     | 2:38.20 | 56.56s  | (0)   | 27.80s   | (0)              | -0.8                                 |                    |
| 5 NAVAL AVIATOR      | 10    | 11.6m     | 2:38.25 | 55.94s  | (0)   | 27.22s   | (0)              | +8.0                                 |                    |
| 7 IM ROCKNROLL MAGIC | 11    | 17.8m     | 2:38.70 | 56.06s  | (1)   | 27.29s   | (1)              | +6.2                                 |                    |
| 6 REBEL WITH A GRIN  | 12    | 19.7m     | 2:38.84 | 56.18s  | (0)   | 27.35s   | (0)              | +4.5                                 |                    |



Sectionals а

Home of Australian Harness Sectionals

Get your sectionals delivered to your inbox daily Check out www.pjdata.com.au







Home of Australian Harness Sectionals

Get your sectionals delivered to your inbox daily

Check out www.pjdata.com.au





Sectionals

Home of Australian Harness Sectionals

Get your sectionals delivered to your inbox daily Check out www.pjdata.com.au





Sectionals

Home of Australian Harness Sectionals

Get your sectionals delivered to your inbox daily Check out www.pjdata.com.au







Home of Australian Harness Sectionals

Get your sectionals delivered to your inbox daily

Check out www.pjdata.com.au

| Gloucester Pa       | rk Ra | ace 8     | Dist    |         | Frida | y, 24 July 2020 |                   |                    |                       |                    |
|---------------------|-------|-----------|---------|---------|-------|-----------------|-----------------