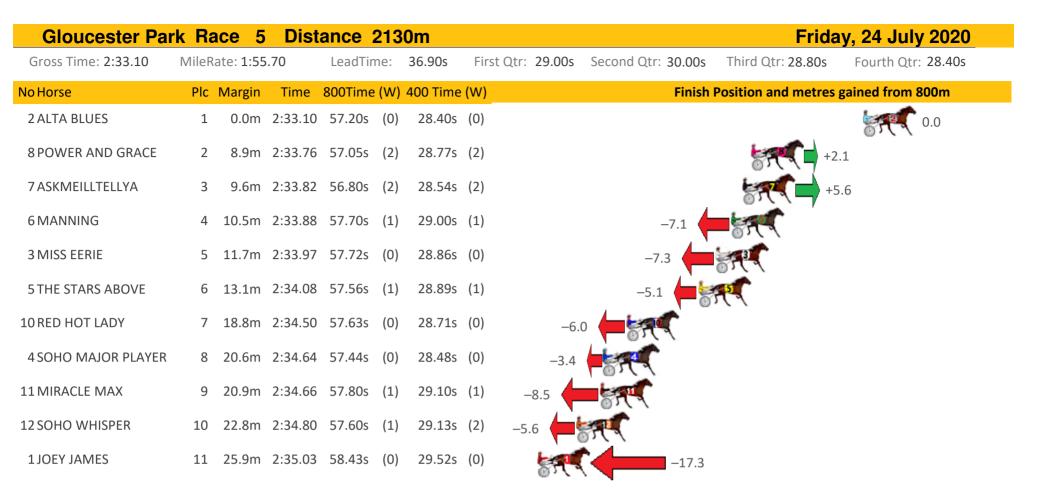

|                    |
| 5 NAVAL AVIATOR      | 10    | 11.6m     | 2:38.25 | 55.94s  | (0)   | 27.22s   | (0)              | +8.0                                 |                    |
| 7 IM ROCKNROLL MAGIC | 11    | 17.8m     | 2:38.70 | 56.06s  | (1)   | 27.29s   | (1)              | +6.2                                 |                    |
| 6 REBEL WITH A GRIN  | 12    | 19.7m     | 2:38.84 | 56.18s  | (0)   | 27.35s   | (0)              | +4.5                                 |                    |



Sectionals а

Home of Australian Harness Sectionals

Get your sectionals delivered to your inbox daily Check out www.pjdata.com.au







Home of Australian Harness Sectionals

Get your sectionals delivered to your inbox daily

Check out www.pjdata.com.au





Sectionals

Home of Australian Harness Sectionals

Get your sectionals delivered to your inbox daily Check out www.pjdata.com.au





Sectionals

Home of Australian Harness Sectionals

Get your sectionals delivered to your inbox daily Check out www.pjdata.com.au







Home of Australian Harness Sectionals

Get your sectionals delivered to your inbox daily

Check out www.pjdata.com.au

| Gloucester Pa       | rk Ra | ace 8     | Dist    |         | Frida | y, 24 July 2020 |                   |                    |                       |                    |
|---------------------|-------|-----------|---------|---------|-------|-----------------|-------------------|--------------------|-----------------------|--------------------|
| Gross Time: 2:35.20 | MileR | ate: 1:57 | 7.30    | L