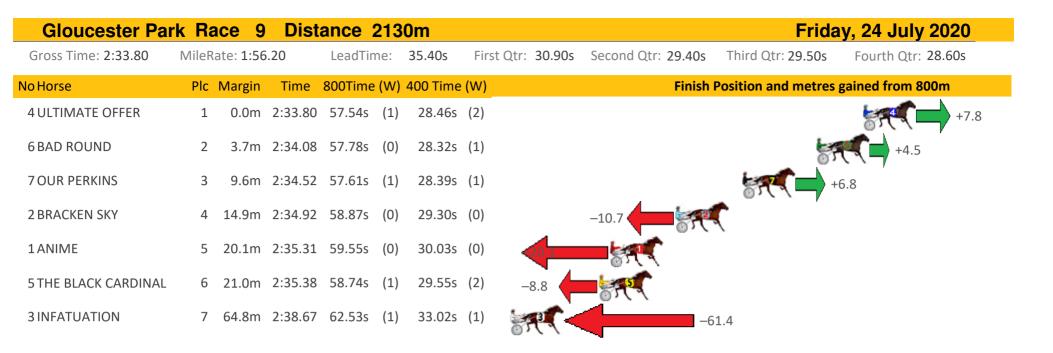

| 3.0m      | 2:35.43 | 55.82s  | (0)   | 28.46s          | (0)               |                    | 6                     | +1.2               |
| 2 ROCK ME OVER      | 5     | 3.5m      | 2:35.46 | 55.89s  | (1)   | 28.49s          | (1)               |                    | 05                    | +0.1               |
| 6 MISTER ARDEE      | 6     | 4.6m      | 2:35.55 | 55.30s  | (0)   | 27.93s          | (0)               |                    | 5                     | +8.6               |
| 7 SON OF A TIGER    | 7     | 10.3m     | 2:35.97 | 55.75s  | (1)   | 28.35s          | (1)               |                    | +2.1                  |                    |





Home of Australian Harness Sectionals

Get your sectionals delivered to your inbox daily

Check out www.pjdata.com.au







Home of Australian Harness Sectionals

Get your sectionals delivered to your inbox daily

Check out www.pjdata.com.au

| Gloucester Par      | Frida         | y, 24 July 2020 |          |     |          |            |        |               |          |                      |                    |
|---------------------|---------------|-----------------|----------|-----|----------|------------|--------|---------------|----------|----------------------|--------------------|
| Gross Time: 2:39.20 | MileRate: 2:0 | 0.30            | LeadTin  | ne: | 39.70s   | First Qtr: | 32.80s | Second Qtr: 3 | 81.00s   | Third Qtr: 28.60s    | Fourth Qtr: 27.10s |
| No Horse            | Plc Margin    | Time            | 800Time  | (W) | 400 Time | (W)        |        |               | Finish P | osi