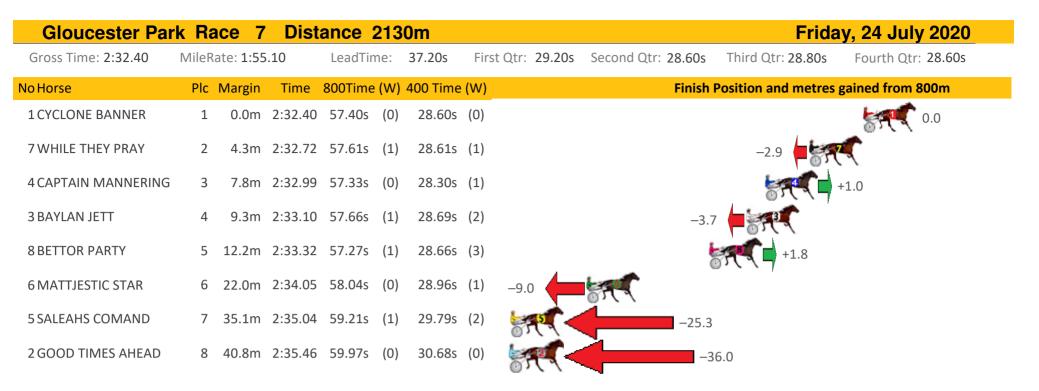

56.06s  | (1)   | 27.29s   | (1)              | +6.2                                 |                    |
| 6 REBEL WITH A GRIN  | 12    | 19.7m     | 2:38.84 | 56.18s  | (0)   | 27.35s   | (0)              | +4.5                                 |                    |



Sectionals а

Home of Australian Harness Sectionals

Get your sectionals delivered to your inbox daily Check out www.pjdata.com.au







Home of Australian Harness Sectionals

Get your sectionals delivered to your inbox daily

Check out www.pjdata.com.au





Sectionals

Home of Australian Harness Sectionals

Get your sectionals delivered to your inbox daily Check out www.pjdata.com.au





Sectionals

Home of Australian Harness Sectionals

Get your sectionals delivered to your inbox daily Check out www.pjdata.com.au







Home of Australian Harness Sectionals

Get your sectionals delivered to your inbox daily

Check out www.pjdata.com.au

| Gloucester Pa       | rk Ra | ace 8     | Dist    |         | Frida | y, 24 July 2020 |                   |                    |                       |                    |
|---------------------|-------|-----------|---------|---------|-------|-----------------|-------------------|--------------------|-----------------------|--------------------|
| Gross Time: 2:35.20 | MileR | ate: 1:57 | 7.30    | LeadTir | ne:   | 36.10s          | First Qtr: 33.10s | Second Qtr: 30.10s | Third Qtr: 27.30s     | Fourth Qtr: 28.60s |
| No Horse            | Plc   | Margin    | Time    | 800Time | (W)   | 400 Time        | (W)               | Finish             | Position and met