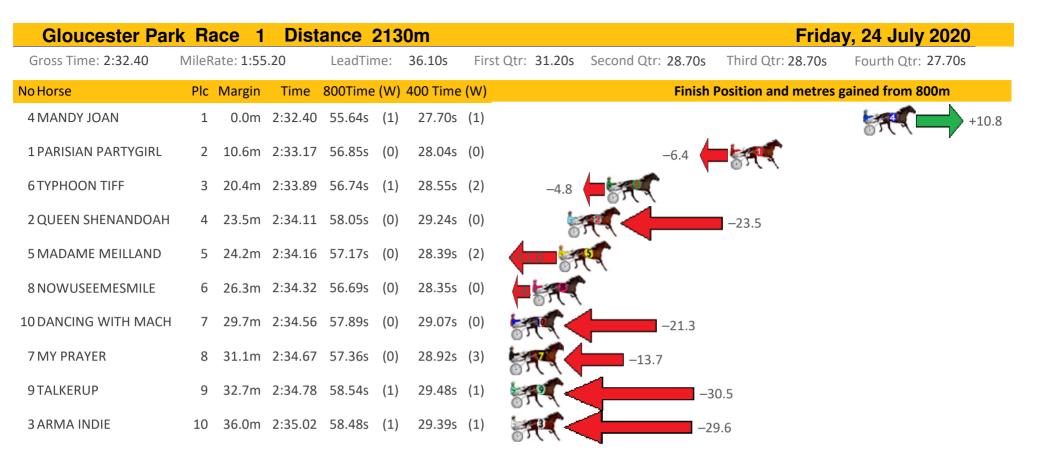

Sectionals

Home of Australian Harness Sectionals

Get your sectionals delivered to your inbox daily

Check out www.pjdata.com.au

| Gloucester Par       | Dist  | ance      |         |         |       | Frida    | y, 24 July 2020 |        |                  |         |                     |                    |
|----------------------|-------|-----------|---------|---------|-------|----------|-----------------|--------|------------------|---------|---------------------|--------------------|
| Gross Time: 2:34.90  | MileR | ate: 1:57 | .00     | LeadTir | ne:   | 37.20s   | First Qtr:      | 31.00s | Second Qtr: 29.3 | 30s     | Third Qtr: 28.70s   | Fourth Qtr: 28.70s |
| No Horse             | Plc   | Margin    | Time    | 800Time | e (W) | 400 Time | (W)             |        | Fin