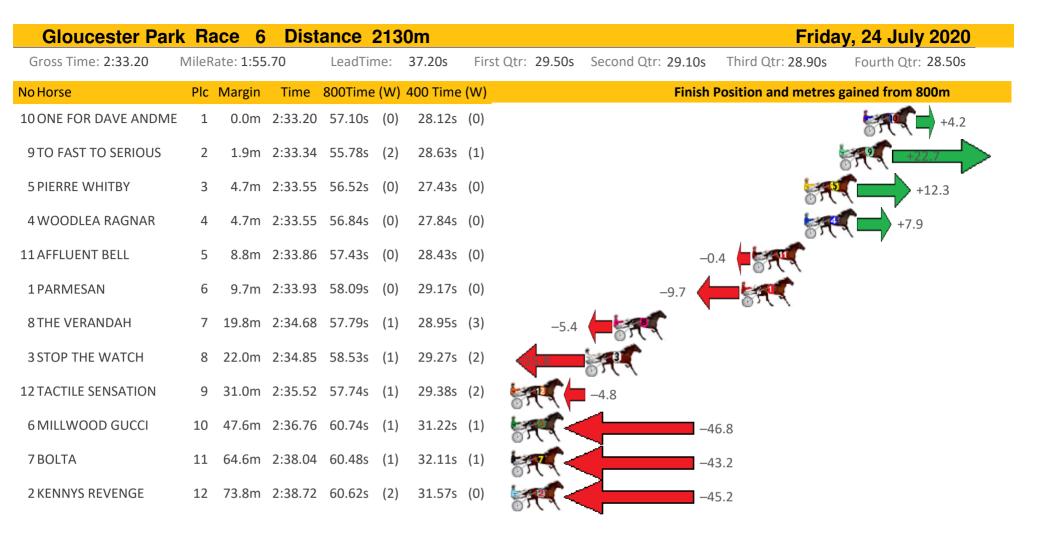

(0)              | +8.0                                 |                    |
| 7 IM ROCKNROLL MAGIC | 11    | 17.8m     | 2:38.70 | 56.06s  | (1)   | 27.29s   | (1)              | +6.2                                 |                    |
| 6 REBEL WITH A GRIN  | 12    | 19.7m     | 2:38.84 | 56.18s  | (0)   | 27.35s   | (0)              | +4.5                                 |                    |



Sectionals а

Home of Australian Harness Sectionals

Get your sectionals delivered to your inbox daily Check out www.pjdata.com.au







Home of Australian Harness Sectionals

Get your sectionals delivered to your inbox daily

Check out www.pjdata.com.au





Sectionals

Home of Australian Harness Sectionals

Get your sectionals delivered to your inbox daily Check out www.pjdata.com.au





Sectionals

Home of Australian Harness Sectionals

Get your sectionals delivered to your inbox daily Check out www.pjdata.com.au







Home of Australian Harness Sectionals

Get your sectionals delivered to your inbox daily

Check out www.pjdata.com.au

| Gloucester Pa       | rk Ra | ace 8     | Dist    |         | Frida | y, 24 July 2020 |                   |                    |                       |                    |
|---------------------|-------|-----------|---------|---------|-------|-----------------|-------------------|--------------------|-----------------------|--------------------|
| Gross Time: 2:35.20 | MileR | ate: 1:57 | 7.30    | LeadTir | ne:   | 36.10s          | First Qtr: 33.10s | Second Qtr: 30.10s | Third Qtr: 27.30s     | Fourth Qtr: 28.60s |
| No Horse