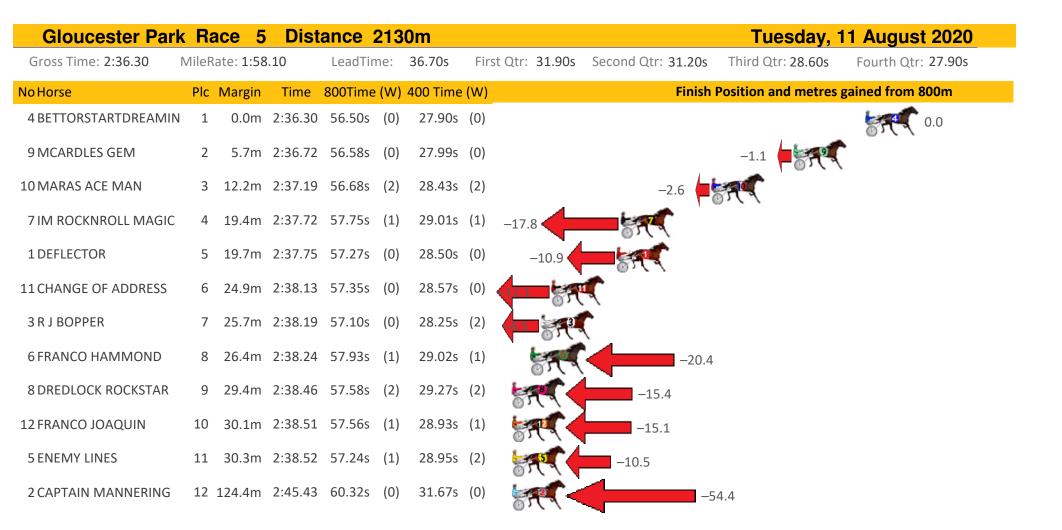

| Gloucester Pa       | rk Race      | Tuesday, 1 | 1 August 2020 |            |                   |                    |                     |                    |
|---------------------|--------------|------------|---------------|------------|-------------------|--------------------|---------------------|--------------------|
| Gross Time: 2:43.60 | MileRate: 2: | 05.60      | LeadTime:     | 39.80s     | First Qtr: 30.70s | Second Qtr: 30.90s | Third Qtr: 30.40s   | Fourth Qtr: 31.80s |
| NoHorse             | Plc Margi    | n Time     | 800Time (W    | ) 400 Time | (W)               | Finish             | Position and metres | gained from 800m   |
| 4 GAP YEAR          | 1 0.0r       | n 2:43.60  | 0 61.24s (0)  | 31.25s     | (1)               |                    |                     | +12.4              |
| 7 TENNO SHO         | 2 5.3r       | n 2:44.04  | 62.61s (0)    | 32.22s     | (0)               |                    | -5.3                |                    |
| 6 HAMMERS LAW       | 3 8.6r       | n 2:44.31  | 61.55s (0)    | 31.20s     | (0)               |                    | 5. C                | +8.4               |
| 1 JAX OR BETTER     | 4 18.2r      | n 2:45.11  | 63.00s (0)    | 32.65s     | (0) -10.4         |                    |                     |                    |
| 5 LIFES DELIGHT     | 5 22.2r      | n 2:45.44  | 62.03s (0)    | 32.02s     | (1)               | +2.2               |                     |                    |
| 8 LIGHTNING CALDER  | 6 29.4r      | n 2:46.04  | 62.09s (0)    | 32.12s     | (0)               | +1.4               |                     |                    |