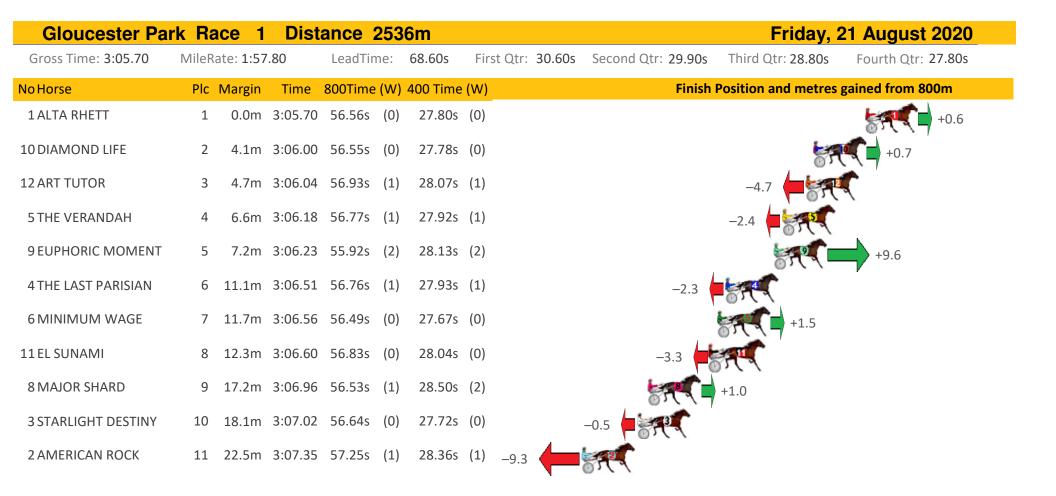

Home of Australian Harness Sectionals

Get your sectionals delivered to your inbox daily

Check out www.pjdata.com.au

| Gloucester Par       | k Ra  | ace 7     | <b>Dist</b> | ance 2  | 2 <mark>53</mark> | 6m       |                   |                    | Friday, 2             | 1 August 2020      |
|----------------------|-------|-----------|-------------|---------|-------------------|----------|-------------------|--------------------|-----------------------|--------------------|
| Gross Time: 3:06.60  | MileR | ate: 1:58 | 3.40        | LeadTin | ne:               | 67.90s   | First Qtr: 31.00s | Second Qtr: 30.20s | Third Qtr: 28.70s     | Fourth Qtr: 28.80s |
| NoHorse              | Plc   | Margin    | Time        | 800Time | (W)               | 400 Time | (W)               | Finish             | Position and metres g | ained from 800m    |
| 2 OUR PERKINS        | 1     | 0.0m      | 3:06.60     | 57.50s  | (0)               | 28.80s   | (0)               |                    |                       | 0.0                |
| 9 OUR RHYTHM N BLUES | 1     | 0.0m      | 3:06.60     | 56.61s  | (2)               | 28.48s   | (2)               |                    |                       | +12.4              |
| 1 THE BLACK CARDINAL | 3     | 0.1m      | 3:06.61     | 57.21s  | (0)               | 28.48s   | (0)               |                    |                       | +4.1               |
| 4 MISTER BUSHIDO     | 4     | 0.2m      | 3:06.62     | 57.07s  | (1)               | 28.33s   | (1)               |                    |                       | +6.0               |
| 11 BURNING RUBBER    | 5     | 4.5m      | 3:06.94     | 57.06s  | (1)               | 28.33s   | (1)               |                    | R                     | +6.1               |
| 7 MADAME MEILLAND    | 6     | 5.0m      | 3:06.98     | 56.79s  | (1)               | 28.21s   | (2)               |                    | ST.                   | +10.0              |
| 10 BOB WHEEL         | 7     | 5.8m      | 3:07.04     | 57.31s  | (0)               | 28.54s   | (0)               |                    | ST.                   | +2.6               |
| 5 TALKERUP           | 8     | 6.5m      | 3:07.09     | 57.81s  | (1)               | 29.05s   | (1)               |                    | -4.3                  | 1                  |
| 6 COURAGE TELLS      | 9     | 8.6m      | 3:07.25     | 57.20s  | (0)               | 28.40s   | (0)               |                    | +4                    | 1.2                |
| 8 MISTER ARDEE       | 10    | 10.4m     | 3:07.39     | 56.94s  | (2)               | 28.89s   | (2)               |                    | +7.                   | 8                  |