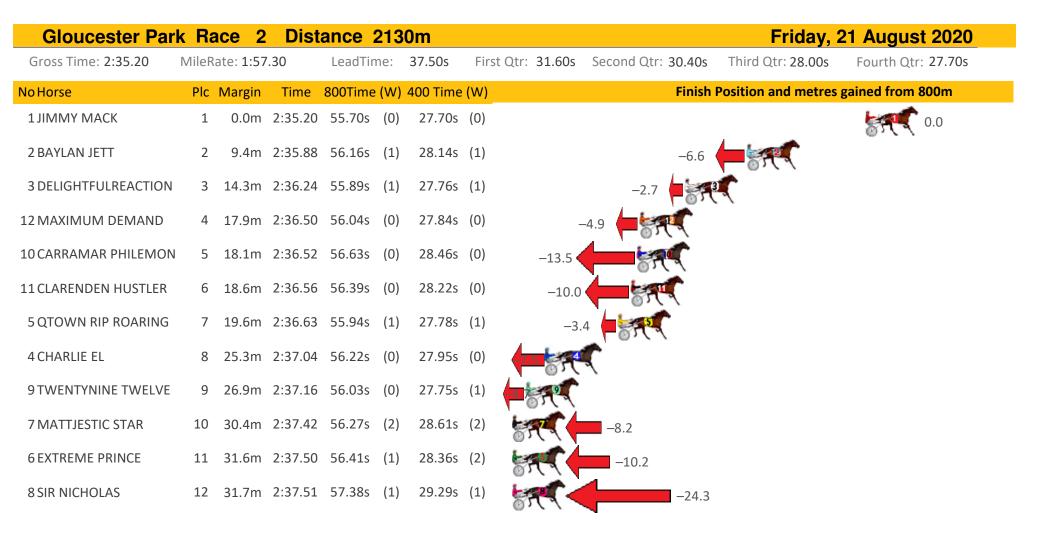

| Gloucester Park      | Ra    | ace 3     | Dist    | ance    | <mark>213</mark> | 0m       |                   |                    | Friday, 2 <sup>-</sup> | August 2020        |
|----------------------|-------|-----------|---------|---------|------------------|----------|-------------------|--------------------|------------------------|--------------------|
| Gross Time: 2:36.20  | MileR | ate: 1:58 | 3.00    | LeadTir | ne:              | 37.30s   | First Qtr: 31.30s | Second Qtr: 31.00s | Third Qtr: 28.80s      | Fourth Qtr: 27.80s |
| NoHorse              | Plc   | Margin    | Time    | 800Time | (W)              | 400 Time | (W)               | Finish             | Position and metres ga | ined from 800m     |
| 12 UNDERCOVER MAC    | 1     | 0.0m      | 2:36.20 | 56.35s  | (1)              | 27.69s   | (1)               |                    |                        | +3.6               |
| 2 BETTORSTARTDREAMIN | 2     | 0.1m      | 2:36.21 | 56.61s  | (0)              | 27.81s   | (0)               |                    | -0.1                   | 575                |
| 8 CAPTAIN KIRK       | 3     | 3.3m      | 2:36.44 | 56.28s  | (1)              | 27.60s   | (1)               |                    | 5                      | +4.5               |
| 11 JACK WILLIAM      | 4     | 3.5m      | 2:36.46 | 55.76s  | (2)              | 27.70s   | (2)               |                    | 57                     | +11.9              |
| 5 BLACK JACK ZAC     | 5     | 4.8m      | 2:36.55 | 56.08s  | (1)              | 27.37s   | (1)               |                    | 59.2ª                  | +7.4               |
| 1 C C CHEVRON        | 6     | 5.1m      | 2:36.57 | 56.65s  | (0)              | 27.85s   | (0)               |                    | -0.7                   | •                  |
| 10 TUAS DELIGHT      | 7     | 5.6m      | 2:36.61 | 56.39s  | (0)              | 27.50s   | (0)               |                    | 57.                    | +3.0               |
| 4 PIERRE WHITBY      | 8     | 8.2m      | 2:36.80 | 55.57s  | (1)              | 27.23s   | (1)               |                    | 57. ( <b></b>          | +14.6              |
| 3 PARISIAN PARTYGIRL | 9     | 8.6m      | 2:36.83 | 56.04s  | (1)              | 27.73s   | (2)               |                    |                        | +8.0               |
| 6 IDEAL INVESTMENT   | 10    | 9.0m      | 2:36.86 | 56.32s  | (0)              | 27.43s   | (0)               |                    | +4.0                   | )                  |
| 9 A BOY NAMED ROSIE  | 11    | 10.9m     | 2:37.00 | 55.86s  | (0)              | 26.87s   | (0)               |                    | +10                    | ).5                |
| 7 ROCKNROLL WHITBY   | 12    | 11.2m     | 2:37.02 | 56.18s  | (0)              | 27.26s   | (0)               |                    | +6.0                   |                    |