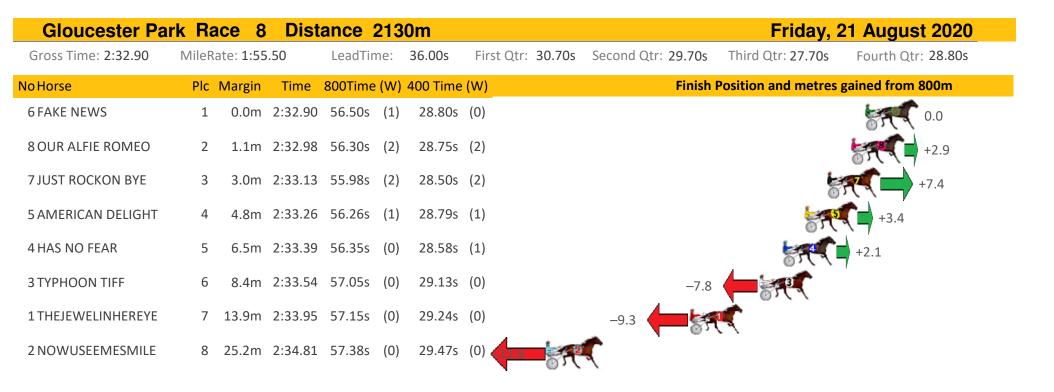

| Gloucester Par      | rk Ra | ace 9     | Dist    | ance    |       | Friday, 2 | 21 August 2020    |                    |                     |                    |
|---------------------|-------|-----------|---------|---------|-------|-----------|-------------------|--------------------|---------------------|--------------------|
| Gross Time: 2:34.40 | MileR | ate: 1:56 | 5.70    | LeadTir | ne:   | 37.00s    | First Qtr: 31.30s | Second Qtr: 29.10s | Third Qtr: 28.50s   | Fourth Qtr: 28.50s |
| NoHorse             | Plc   | Margin    | Time    | 800Time | e (W) | 400 Time  | (W)               | Finish             | Position and metres | gained from 800m   |
| 5 ALTA ENGEN        | 1     | 0.0m      | 2:34.40 | 56.90s  | (1)   | 28.44s    | (1)               |                    |                     | +1.4               |
| 2 ROCKIN THE TREND  | 2     | 2.0m      | 2:34.55 | 56.84s  | (0)   | 28.33s    | (0)               |                    |                     | +2.2               |
| 1 RED HOT LADY      | 3     | 4.0m      | 2:34.70 | 57.28s  | (0)   | 28.78s    | (0)               |                    | -4.0                | et 👘               |
| 3 STAR IN ART       | 4     | 5.9m      | 2:34.84 | 56.81s  | (0)   | 28.31s    | (0)               |                    | SP.                 | +2.7               |
| 6 MEDIEVAL MAN      | 5     | 10.2m     | 2:35.16 | 56.93s  | (1)   | 28.80s    | (2)               |                    | +1.0                |                    |
| 8 WEEWAH            | 6     | 13.0m     | 2:35.37 | 56.49s  | (1)   | 28.68s    | (1)               | <b>.</b>           | +7.2                |                    |
| 7 ASKMEILLTELLYA    | 7     | 13.3m     | 2:35.40 | 56.84s  | (1)   | 28.69s    | (2)               | 0                  | +2.3                |                    |
| 4 ADDA SPOILT MAJOR | 8     | 16.9m     | 2:35.66 | 57.79s  | (1)   | 29.27s    | (1) -1            | 11.1               |                     |                    |