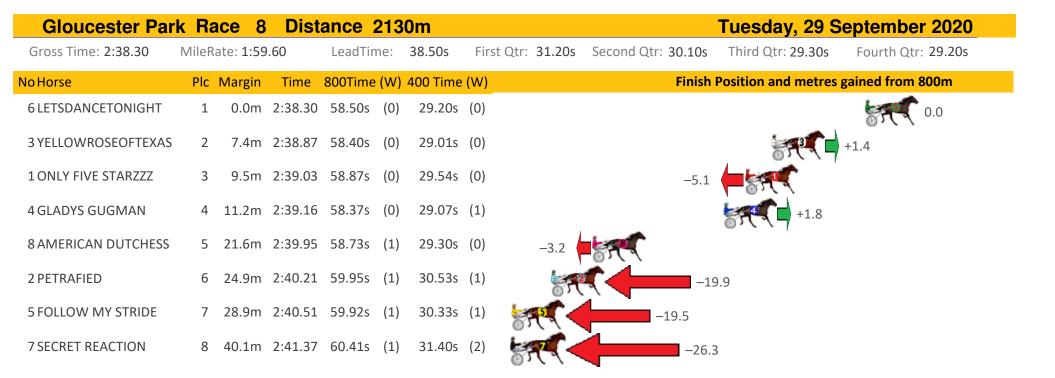

Home of Australian Harness Sectionals

Get your sectionals delivered to your inbox daily

Check out www.pjdata.com.au

| Gloucester Pa       | rk Race 7 Dis     | tance 2130m              | Tuesday, 29 September 2020                                              |
|---------------------|-------------------|--------------------------|-------------------------------------------------------------------------|
| Gross Time: 2:37.00 | MileRate: 1:58.60 | LeadTime: 36.60s Fi      | rst Qtr: 29.20s Second Qtr: 30.50s Third Qtr: 29.80s Fourth Qtr: 30.90s |
| NoHorse             | Plc Margin Time   | 800Time (W) 400 Time (W) | Finish Position and metres gained from 800m                             |
| 7 SARGE             | 1 0.0m 2:37.00    | 0 60.38s (1) 30.55s (1)  | +4.2                                                                    |
| 8 ALFREDI           | 2 0.5m 2:37.04    | 4 60.74s (1) 30.94s (1)  | -0.5                                                                    |
| 4 ELLEKER HANOVER   | 3 1.6m 2:37.13    | 3 59.82s (1) 29.93s (1)  | +11.6                                                                   |
| 1 DWAYNE            | 4 6.8m 2:37.55    | 5 60.87s (0) 30.98s (0)  | -2.2                                                                    |
| 5 FIREPLAY          | 5 7.0m 2:37.57    | 7 61.20s (0) 31.35s (0)  | -6.6                                                                    |
| 6 FLAMING CULLEN    | 6 11.8m 2:37.95   | 5 60.96s (1) 31.07s (1)  | -3.4                                                                    |
| 2 TEPELO STAR       | 7 13.3m 2:38.07   | 7 61.04s (0) 31.14s (0)  | -4.5                                                                    |
| 3 WELL AND TRULY    | 8 44.6m 2:40.60   | 0 63.08s (0) 32.91s (0)  | -31.6                                                                   |