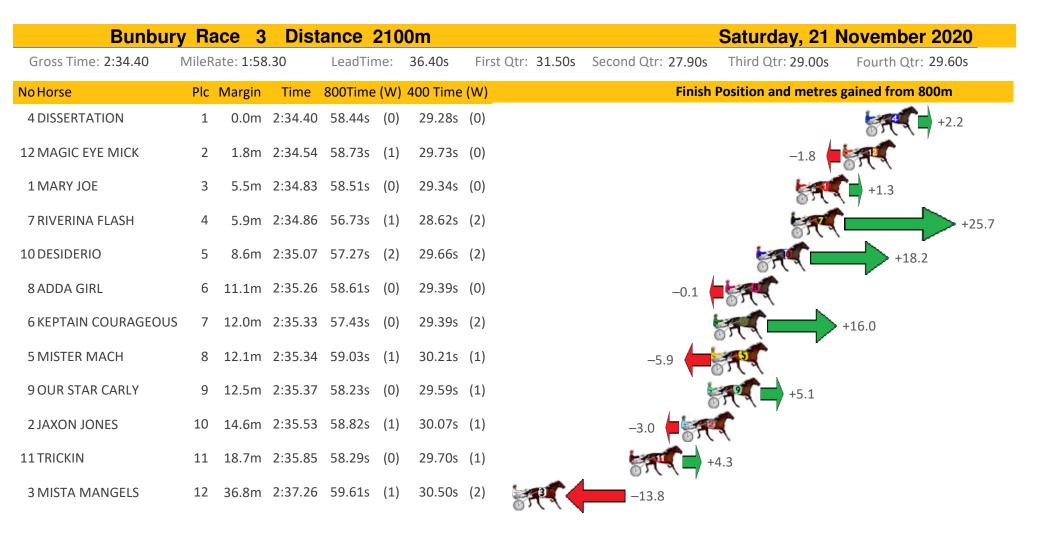

| Bunbur                 | y Ra  | ace 6     | Dist    | ance 2  | 210 | 0m       |      |                                                                                                                                                                                                                                                                                                                                                                                                                                                                                                                                                                                                                                                                                                                                                                                                                                                                                                                                                                                                                                                                                                                                                                                                                                                                                                                                                                                                                                                                                                                                                                                                                                                                                                                                                                                                                                                                                                                                                                                                                                                                                                                               |                                             |       | Saturday, 21      | November 2020      |  |
|------------------------|-------|-----------|---------|---------|-----|----------|------|-------------------------------------------------------------------------------------------------------------------------------------------------------------------------------------------------------------------------------------------------------------------------------------------------------------------------------------------------------------------------------------------------------------------------------------------------------------------------------------------------------------------------------------------------------------------------------------------------------------------------------------------------------------------------------------------------------------------------------------------------------------------------------------------------------------------------------------------------------------------------------------------------------------------------------------------------------------------------------------------------------------------------------------------------------------------------------------------------------------------------------------------------------------------------------------------------------------------------------------------------------------------------------------------------------------------------------------------------------------------------------------------------------------------------------------------------------------------------------------------------------------------------------------------------------------------------------------------------------------------------------------------------------------------------------------------------------------------------------------------------------------------------------------------------------------------------------------------------------------------------------------------------------------------------------------------------------------------------------------------------------------------------------------------------------------------------------------------------------------------------------|---------------------------------------------|-------|-------------------|--------------------|--|
| Gross Time: 2:35.20    | MileR | ate: 1:58 | 8.90    | LeadTin | ne: | 37.50s   | Firs | st Qtr: 30.60s                                                                                                                                                                                                                                                                                                                                                                                                                                                                                                                                                                                                                                                                                                                                                                                                                                                                                                                                                                                                                                                                                                                                                                                                                                                                                                                                                                                                                                                                                                                                                                                                                                                                                                                                                                                                                                                                                                                                                                                                                                                                                                                | Second Qtr: 3                               | 0.00s | Third Qtr: 29.90s | Fourth Qtr: 27.20s |  |
| NoHorse                | Plc   | Margin    | Time    | 800Time | (W) | 400 Time | (W)  |                                                                                                                                                                                                                                                                                                                                                                                                                                                                                                                                                                                                                                                                                                                                                                                                                                                                                                                                                                                                                                                                                                                                                                                                                                                                                                                                                                                                                                                                                                                                                                                                                                                                                                                                                                                                                                                                                                                                                                                                                                                                                                                               | Finish Position and metres gained from 800m |       |                   |                    |  |
| 5 YES HES A LADIES MAN | 1     | 0.0m      | 2:35.20 | 57.10s  | (0) | 27.20s   | (0)  |                                                                                                                                                                                                                                                                                                                                                                                                                                                                                                                                                                                                                                                                                                                                                                                                                                                                                                                                                                                                                                                                                                                                                                                                                                                                                                                                                                                                                                                                                                                                                                                                                                                                                                                                                                                                                                                                                                                                                                                                                                                                                                                               |                                             |       |                   | 0.0 💏              |  |
| 2 CORDERO              | 2     | 6.3m      | 2:35.65 | 57.23s  | (0) | 27.31s   | (0)  |                                                                                                                                                                                                                                                                                                                                                                                                                                                                                                                                                                                                                                                                                                                                                                                                                                                                                                                                                                                                                                                                                                                                                                                                                                                                                                                                                                                                                                                                                                                                                                                                                                                                                                                                                                                                                                                                                                                                                                                                                                                                                                                               |                                             |       | -1.9              |                    |  |
| 8 BETABEEASY           | 3     | 29.3m     | 2:37.30 | 58.24s  | (0) | 28.23s   | (0)  | R                                                                                                                                                                                                                                                                                                                                                                                                                                                                                                                                                                                                                                                                                                                                                                                                                                                                                                                                                                                                                                                                                                                                                                                                                                                                                                                                                                                                                                                                                                                                                                                                                                                                                                                                                                                                                                                                                                                                                                                                                                                                                                                             |                                             |       |                   |                    |  |
| 6 SMART FORTUNE        | 4     | 32.6m     | 2:37.53 | 58.56s  | (1) | 28.57s   | (1)  | 57                                                                                                                                                                                                                                                                                                                                                                                                                                                                                                                                                                                                                                                                                                                                                                                                                                                                                                                                                                                                                                                                                                                                                                                                                                                                                                                                                                                                                                                                                                                                                                                                                                                                                                                                                                                                                                                                                                                                                                                                                                                                                                                            | -20                                         | 0.6   |                   |                    |  |
| 3 GORDON               | 5     | 34.8m     | 2:37.69 | 59.03s  | (1) | 29.00s   | (1)  | M. (                                                                                                                                                                                                                                                                                                                                                                                                                                                                                                                                                                                                                                                                                                                                                                                                                                                                                                                                                                                                                                                                                                                                                                                                                                                                                                                                                                                                                                                                                                                                                                                                                                                                                                                                                                                                                                                                                                                                                                                                                                                                                                                          |                                             | -27.2 |                   |                    |  |
| 1 JESSIE JOAN          | 6     | 35.3m     | 2:37.73 | 59.00s  | (0) | 28.96s   | (0)  | 100 - 100 - 100 - 100 - 100 - 100 - 100 - 100 - 100 - 100 - 100 - 100 - 100 - 100 - 100 - 100 - 100 - 100 - 100 - 100 - 100 - 100 - 100 - 100 - 100 - 100 - 100 - 100 - 100 - 100 - 100 - 100 - 100 - 100 - 100 - 100 - 100 - 100 - 100 - 100 - 100 - 100 - 100 - 100 - 100 - 100 - 100 - 100 - 100 - 100 - 100 - 100 - 100 - 100 - 100 - 100 - 100 - 100 - 100 - 100 - 100 - 100 - 100 - 100 - 100 - 100 - 100 - 100 - 100 - 100 - 100 - 100 - 100 - 100 - 100 - 100 - 100 - 100 - 100 - 100 - 100 - 100 - 100 - 100 - 100 - 100 - 100 - 100 - 100 - 100 - 100 - 100 - 100 - 100 - 100 - 100 - 100 - 100 - 100 - 100 - 100 - 100 - 100 - 100 - 100 - 100 - 100 - 100 - 100 - 100 - 100 - 100 - 100 - 100 - 100 - 100 - 100 - 100 - 100 - 100 - 100 - 100 - 100 - 100 - 100 - 100 - 100 - 100 - 100 - 100 - 100 - 100 - 100 - 100 - 100 - 100 - 100 - 100 - 100 - 100 - 100 - 100 - 100 - 100 - 100 - 100 - 100 - 100 - 100 - 100 - 100 - 100 - 100 - 100 - 100 - 100 - 100 - 100 - 100 - 100 - 100 - 100 - 100 - 100 - 100 - 100 - 100 - 100 - 100 - 100 - 100 - 100 - 100 - 100 - 100 - 100 - 100 - 100 - 100 - 100 - 100 - 100 - 100 - 100 - 100 - 100 - 100 - 100 - 100 - 100 - 100 - 100 - 100 - 100 - 100 - 100 - 100 - 100 - 100 - 100 - 100 - 100 - 100 - 100 - 100 - 100 - 100 - 100 - 100 - 100 - 100 - 100 - 100 - 100 - 100 - 100 - 100 - 100 - 100 - 100 - 100 - 100 - 100 - 100 - 100 - 100 - 100 - 100 - 100 - 100 - 100 - 100 - 100 - 100 - 100 - 100 - 100 - 100 - 100 - 100 - 100 - 100 - 100 - 100 - 100 - 100 - 100 - 100 - 100 - 100 - 100 - 100 - 100 - 100 - 100 - 100 - 100 - 100 - 100 - 100 - 100 - 100 - 100 - 100 - 100 - 100 - 100 - 100 - 100 - 100 - 100 - 100 - 100 - 100 - 100 - 100 - 100 - 100 - 100 - 100 - 100 - 100 - 100 - 100 - 100 - 100 - 100 - 100 - 100 - 100 - 100 - 100 - 100 - 100 - 100 - 100 - 100 - 100 - 100 - 100 - 100 - 100 - 100 - 100 - 100 - 100 - 100 - 100 - 100 - 100 - 100 - 100 - 100 - 100 - 100 - 100 - 100 - 100 - 100 - 100 - 100 - 100 - 100 - 100 - 100 - 100 - 100 - 100 - 100 - 100 - 100 - 100 - 100 - 100 - 100 - 100 - 100 - 100 - 100 - 100 - 100 - |                                             | -26.7 |                   |                    |  |
| 7 LOVEISAMYTH          | 7     | 35.4m     | 2:37.74 | 58.38s  | (0) | 28.40s   | (1)  | ST.                                                                                                                                                                                                                                                                                                                                                                                                                                                                                                                                                                                                                                                                                                                                                                                                                                                                                                                                                                                                                                                                                                                                                                                                                                                                                                                                                                                                                                                                                                                                                                                                                                                                                                                                                                                                                                                                                                                                                                                                                                                                                                                           | -18.0                                       | 0     |                   |                    |  |
| 4 IM ENTITLED          | 8     | 70.8m     | 2:40.27 | 61.88s  | (1) | 31.74s   | (1)  | 57.                                                                                                                                                                                                                                                                                                                                                                                                                                                                                                                                                                                                                                                                                                                                                                                                                                                                                                                                                                                                                                                                                                                                                                                                                                                                                                                                                                                                                                                                                                                                                                                                                                                                                                                                                                                                                                                                                                                                                                                                                                                                                                                           | $\leftarrow$                                | -67   | 7.4               |                    |  |