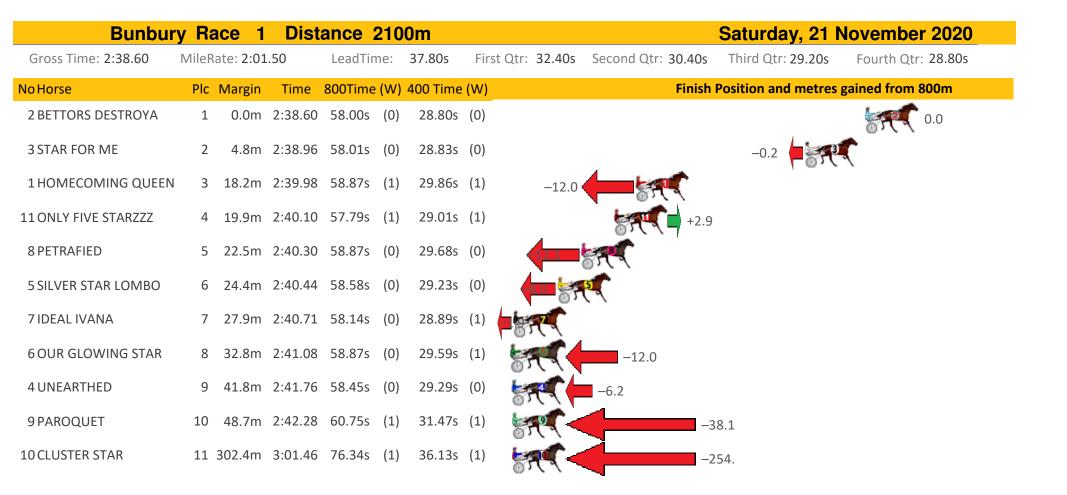

| Bunbu               | r <mark>y R</mark> a | ice 2  | Dist    | ance 2    | 210 | 0m       |       |             |                   | Sa     | aturday, 21 M    | November 2020      |
|---------------------|----------------------|--------|---------|-----------|-----|----------|-------|-------------|-------------------|--------|------------------|--------------------|
| Gross Time: 2:36.00 | MileRate: 1:59.50    |        |         | LeadTime: |     | 35.10s   | First | Qtr: 31.40s | Second Qtr: 29.60 | Os T   | hird Qtr: 29.70s | Fourth Qtr: 30.20s |
| NoHorse             | Plc                  | Margin | Time    | 800Time   | (W) | 400 Time | (W)   |             | Fini              | sh Pos | ition and metres | gained from 800m   |
| 7 CHANGE OF ADDRESS | 1                    | 0.0m   | 2:36.00 | 59.36s    | (1) | 29.60s   | (1)   |             |                   |        |                  | +7.2               |
| 3 FLAMING CULLEN    | 2                    | 0.4m   | 2:36.03 | 59.04s    | (1) | 29.75s   | (2)   |             |                   |        |                  | +11.6              |
| 2 CAULONIA ARTY     | 3                    | 0.8m   | 2:36.06 | 59.96s    | (0) | 30.26s   | (0)   |             |                   |        | -0.8             | - STA              |
| 4 GRASHIMO          | 4                    | 9.2m   | 2:36.73 | 59.23s    | (0) | 29.49s   | (2)   |             |                   |        |                  | +9.0               |
| 9 HAPPY AS          | 5                    | 17.0m  | 2:37.34 | 59.96s    | (1) | 30.47s   | (2)   |             | -0.8              | •      | - , ,            |                    |
| 5 ROAD CLOSURE      | 6                    | 20.8m  | 2:37.64 | 60.42s    | (0) | 30.70s   | (0)   | -7.0        |                   |        |                  |                    |
| 6 VICTORIA CALLING  | 7                    | 21.2m  | 2:37.68 | 61.26s    | (1) | 31.78s   | (1)   | 18.2        | -                 |        |                  |                    |
| 1 HARD TO FORGET    | 8                    | 22.6m  | 2:37.79 | 61.24s    | (0) | 31.22s   | (0)   | 18.0        | A                 |        |                  |                    |
| 8 HIDEOUT           | 9                    | 47.4m  | 2:39.75 | 62.73s    | (0) | 32.69s   | (1)   | ST.         |                   | -38.0  | I.               |                    |