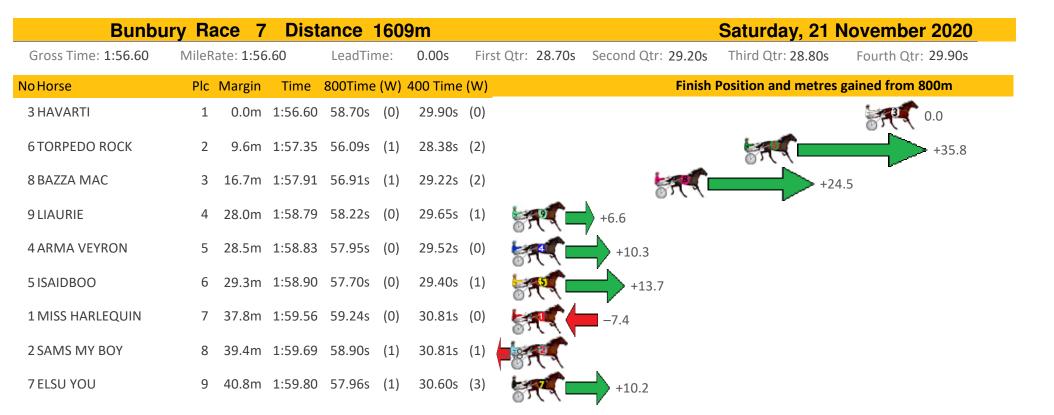

| $\leftarrow$                                | -67   | 7.4               |                    |  |