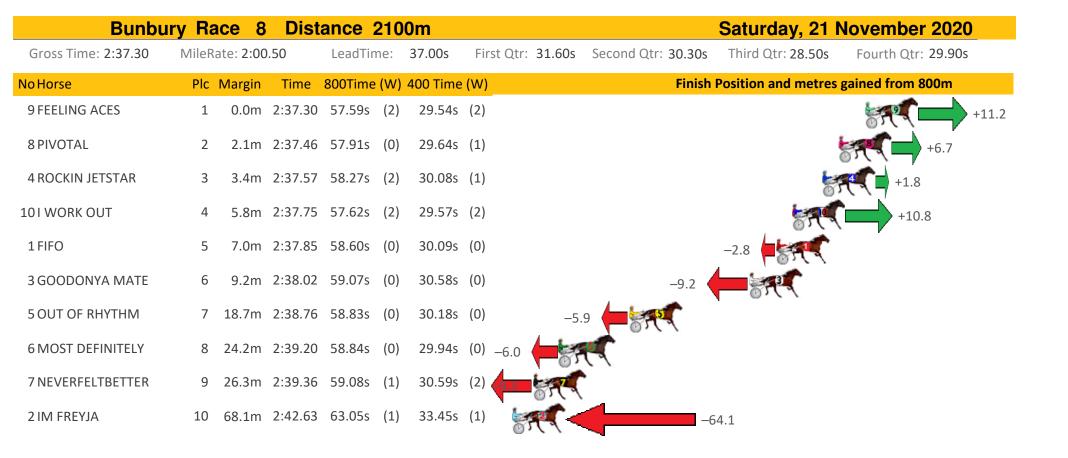

| $\leftarrow$                                | -67   | 7.4               |                    |  |