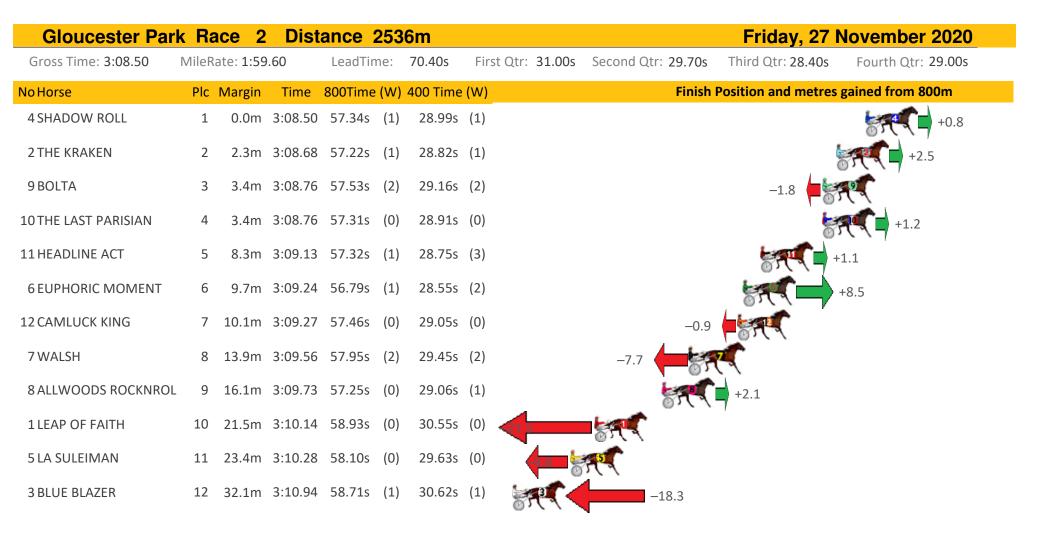

| Gloucester Par      | ace 6 | Dist      | ance    | <mark>253</mark> | 6m    |          | Friday, 27 November 2020 |           |        |                       |        |                     |                    |
|---------------------|-------|-----------|---------|------------------|-------|----------|--------------------------|-----------|--------|-----------------------|--------|---------------------|--------------------|
| Gross Time: 3:04.10 | MileR | ate: 1:56 | 5.80    | LeadTir          | me:   | 67.80s   | Firs                     | st Qtr: 2 | 29.80s | Second Qtr:           | 30.50s | Third Qtr: 27.70s   | Fourth Qtr: 28.30s |
| NoHorse             | Plc   | Margin    | Time    | 800Time          | e (W) | 400 Time | (W)                      |           |        |                       | Finish | Position and metres | gained from 800m   |
| 12 BALCATHERINE     | 1     | 0.0m      | 3:04.10 | 55.93s           | (1)   | 28.30s   | (1)                      |           |        |                       |        |                     | <b>677 (</b> +1.0  |
| 10 SOMEBEACHPARTY   | 2     | 5.3m      | 3:04.49 | 55.76s           | (0)   | 27.84s   | (0)                      |           |        |                       |        | S.C.                | +3.5               |
| 1 HAS NO FEAR       | 3     | 9.6m      | 3:04.81 | 56.35s           | (0)   | 28.44s   | (0)                      |           |        |                       | -5.0   |                     | '                  |
| 2 VIVERE DAMORE     | 4     | 17.6m     | 3:05.41 | 57.23s           | (0)   | 29.31s   | (0)                      | -1        | .7.6   |                       | e      |                     |                    |
| 9 WAINUI CREEK      | 5     | 18.3m     | 3:05.46 | 56.65s           | (2)   | 28.95s   | (2)                      |           | -9.3   |                       |        |                     |                    |
| 7 GOTTA GO GABBANA  | 6     | 21.7m     | 3:05.71 | 57.12s           | (1)   | 28.95s   | (1)                      | -16       | i.1    | ST.                   |        |                     |                    |
| 3 MILLWOOD MOLLY    | 7     | 25.0m     | 3:05.96 | 56.63s           | (1)   | 28.69s   | (1)                      | -9.0      | R      | <ul> <li>T</li> </ul> |        |                     |                    |
| 4 TYPHOON TIFF      | 8     | 25.1m     | 3:05.97 | 57.04s           | (1)   | 28.91s   | (2)                      |           | R      | (                     | -14.9  |                     |                    |
| 11 ARMA INDIE       | 9     | 29.9m     | 3:06.32 | 57.09s           | (0)   | 29.07s   | (0)                      | 59        | Ĩ      | -15.                  | 7      |                     |                    |
| 5 MANDY JOAN        | 10    | 34.1m     | 3:06.64 | 56.91s           | (1)   | 29.28s   | (4)                      | 57        |        | -13.1                 |        |                     |                    |
| 6 QUEEN SHENANDOAH  | 11    | 48.3m     | 3:07.69 | 58.33s           | (2)   | 30.33s   | (3)                      | FR        | 1      |                       | -3     | 3.5                 |                    |
| 8 TALKERUP          | 12    | 52.1m     | 3:07.97 | 58.35s           | (0)   | 30.22s   | (1)                      | F         |        | $\leftarrow$          | -3     | 3.7                 |                    |