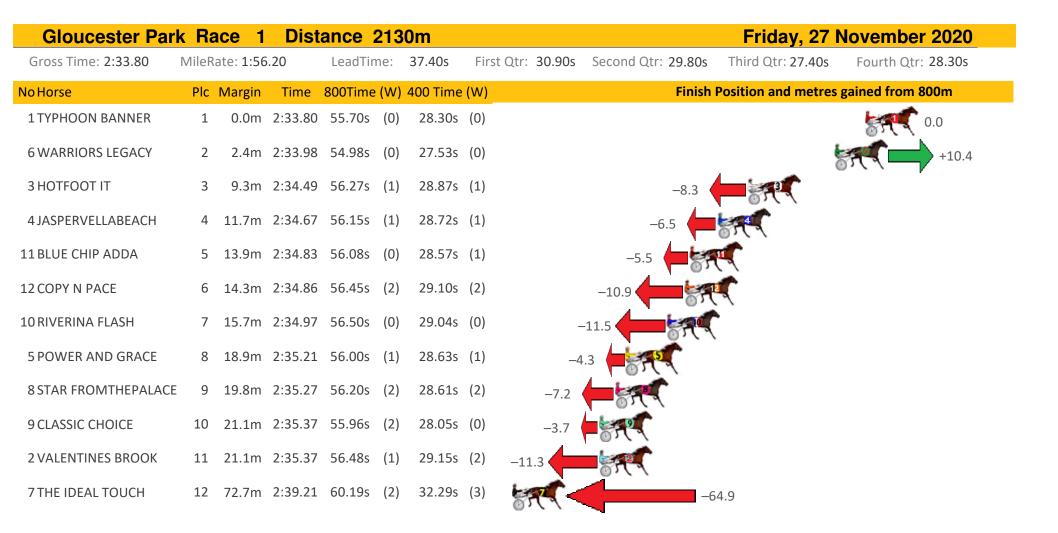

| Gloucester Parl       | k Ra  | ace 5     | Dist    | ance    | Friday, 27 November 2020 |          |                  |                                                             |
|-----------------------|-------|-----------|---------|---------|--------------------------|----------|------------------|-------------------------------------------------------------|
| Gross Time: 2:32.70   | MileR | ate: 1:55 | 5.30    | LeadTir | ne:                      | 38.10s   | First Qtr: 30.10 | 10s Second Qtr: 28.90s Third Qtr: 27.50s Fourth Qtr: 28.10s |
| NoHorse               | Plc   | Margin    | Time    | 800Time | (W)                      | 400 Time | (W)              | Finish Position and metres gained from 800m                 |
| 1 PERFECT MAJOR       | 1     | 0.0m      | 2:32.70 | 55.60s  | (0)                      | 28.10s   | (0)              | 0.0                                                         |
| 11 CHICAGO BULL       | 2     | 0.2m      | 2:32.71 | 55.43s  | (1)                      | 27.89s   | (1)              | +2.4                                                        |
| 10 TO FAST TO SERIOUS | 3     | 2.5m      | 2:32.88 | 55.44s  | (0)                      | 27.95s   | (0)              | +2.3                                                        |
| 12 PATRICKTHEPIRANHA  | 4     | 5.8m      | 2:33.13 | 55.34s  | (0)                      | 27.85s   | (0)              | +3.8                                                        |
| 7 OCEAN RIDGE         | 5     | 9.0m      | 2:33.36 | 55.74s  | (1)                      | 28.20s   | (1)              | -2.0                                                        |
| 6 BRACKEN SKY         | 6     | 12.7m     | 2:33.64 | 55.21s  | (0)                      | 27.59s   | (0)              | +5.7                                                        |
| 8 STROKE OF LUCK      | 7     | 13.6m     | 2:33.70 | 54.78s  | (1)                      | 27.19s   | (0)              | +11.8                                                       |
| 3 OUR JIMMY JOHNSTON  | 8     | 14.0m     | 2:33.73 | 55.77s  | (1)                      | 28.17s   | (1)              | -2.4                                                        |
| 4 ARGYLE RED          | 9     | 14.5m     | 2:33.77 | 55.61s  | (0)                      | 28.07s   | (0)              | -0.1                                                        |
| 2 IM FULL OF EXCUSES  | 10    | 15.9m     | 2:33.87 | 55.58s  | (1)                      | 28.01s   | (2)              | +0.3                                                        |
| 9 TYLER BRETT         | 11    | 21.7m     | 2:34.30 | 55.68s  | (1)                      | 28.11s   | (1) -1.1         |                                                             |