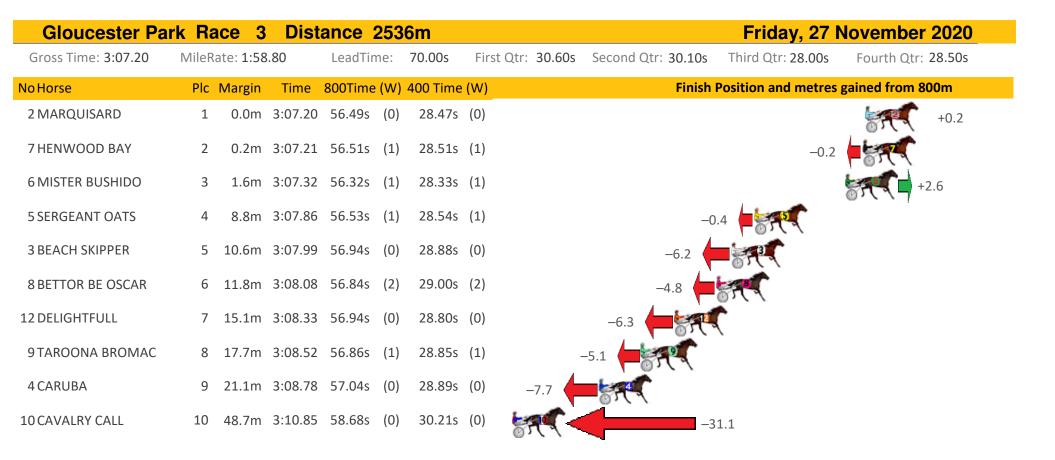

| Gloucester Parl       | k Ra  | ace 5     | Dist    | ance    | Friday, 27 November 2020 |          |                  |                                                             |
|-----------------------|-------|-----------|---------|---------|--------------------------|----------|------------------|-------------------------------------------------------------|
| Gross Time: 2:32.70   | MileR | ate: 1:55 | 5.30    | LeadTir | ne:                      | 38.10s   | First Qtr: 30.10 | 10s Second Qtr: 28.90s Third Qtr: 27.50s Fourth Qtr: 28.10s |
| NoHorse               | Plc   | Margin    | Time    | 800Time | (W)                      | 400 Time | (W)              | Finish Position and metres gained from 800m                 |
| 1 PERFECT MAJOR       | 1     | 0.0m      | 2: