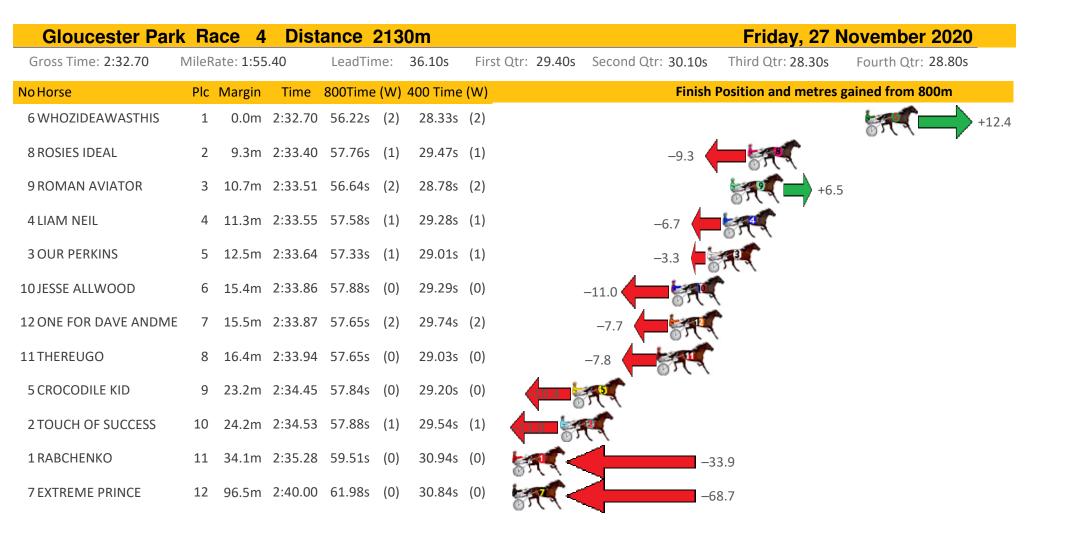

| Gloucester Parl       | k Ra  | ace 5     | Dist    | ance    | Friday, 27 November 2020 |          |                  |                                                             |
|-----------------------|-------|-----------|---------|---------|--------------------------|----------|------------------|-------------------------------------------------------------|
| Gross Time: 2:32.70   | MileR | ate: 1:55 | 5.30    | LeadTir | ne:                      | 38.10s   | First Qtr: 30.10 | 10s Second Qtr: 28.90s Third Qtr: 27.50s Fourth Qtr: 28.10s |
| NoHorse               | Plc   | Margin    | Time    | 800Time | (W)                      | 400 Time | (W)              | Finish Position and metres gained from 800m                 |
| 1 PERFECT MAJOR       | 1     | 0.0m      | 2:32.70