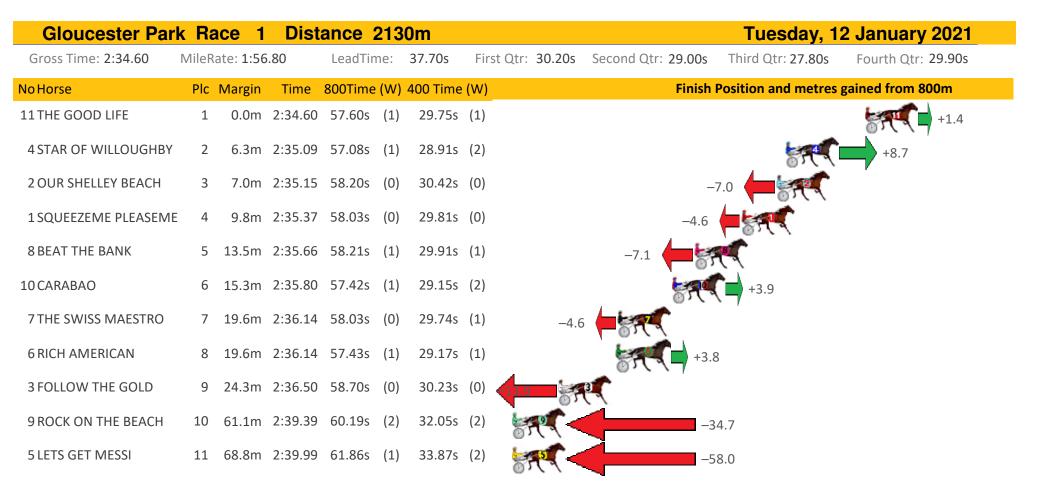

| Gloucester Par       | k Ra  | ice 2             | Dist    | ance 2  |     |          | Tuesday,     | 12 January 2021 |                    |                   |                      |
|----------------------|-------|-------------------|---------|---------|-----|----------|--------------|-----------------|--------------------|-------------------|----------------------|
| Gross Time: 2:34.80  | MileR | ate: <b>1:5</b> 7 | 7.00    | LeadTin | ne: | 35.90s   | First Qtr: 3 | 0.60s           | Second Qtr: 29.90s | Third Qtr: 28.40  | s Fourth Qtr: 30.00s |
| NoHorse              | Plc   | Margin            | Time    | 800Time | (W) | 400 Time | (W)          |                 | Finish             | Position and metr | es gained from 800m  |
| 8 OUR MISTA KALLE    | 1     | 0.0m