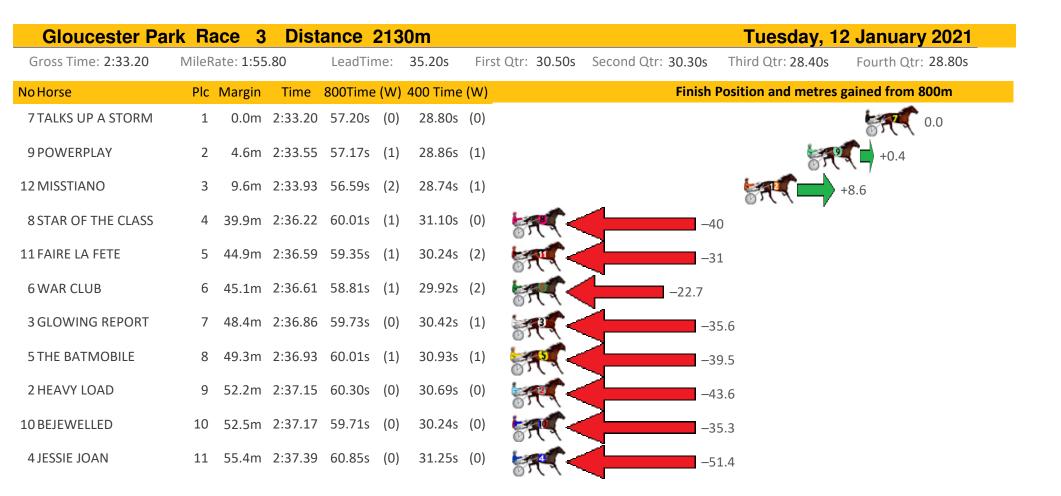

| 57                | +3.2                 |
| 5 IDEAL EXTRA        | 6     | 8.2m              | 2:35.44 | 58.86s  | (1) | 29.84s   | (1)          |                 | -6.                | 4                 |                      |
| 3 TRADIE             | 7     | 11.4m             | 2:35.70 | 59.23s  | (0) | 30.85s   | (0)          |                 | -11.4              | 1998 C            |                      |
| 4 ARDENS WINSTAR     | 8     | 18.0m             | 2:36.21 | 58.70s  | (0) | 30.00s   | (1)          | _               | 4.2                |                   |                      |
| 9 THE CODE BREAKER   | 9     | 20.9m             | 2:36.44 | 58.61s  | (2) | 30.37s   | (3)          | -2.9            | - 5999             |                   |                      |

















| Gloucester Park      | k Ra  | ace 5     | Dist    | ance    | Tuesday, 12 January 2021 |          |                  |                                                            |
|----------------------|-------|-----------|---------|---------|--------------------------|----------|------------------|------------------------------------------------------------|
| Gross Time: 3:05.60  | MileR | ate: 1:57 | 7.70    | LeadTir | ne:                      | 68.00s   | First Qtr: 31.50 | Os Second Qtr: 29.90s Third Qtr: 28.10s Fourth Qtr: 28.10s |
| NoHorse              | Plc   | Margin    | Time    | 800Time | e (W)                    | 400 Time | (W)              | Finish Position and metres gained from 800m                |
| 8 EXTRADITE          | 1     | 0.0m      | 3:05.60 | 5