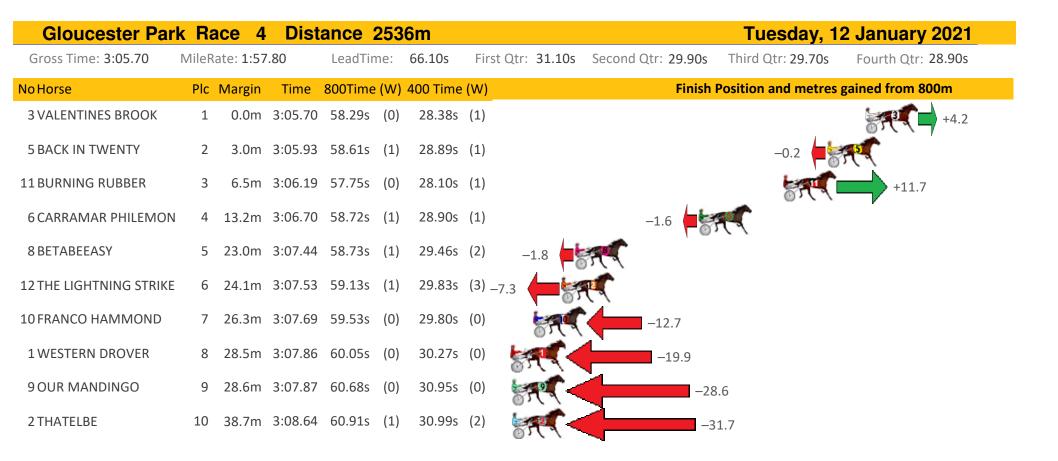

| +3.2                 |
| 5 IDEAL EXTRA        | 6     | 8.2m              | 2:35.44 | 58.86s  | (1) | 29.84s   | (1)          |                 | -6.                | 4                 |                      |
| 3 TRADIE             | 7     | 11.4m             | 2:35.70 | 59.23s  | (0) | 30.85s   | (0)          |                 | -11.4              | 1998 C            |                      |
| 4 ARDENS WINSTAR     | 8     | 18.0m             | 2:36.21 | 58.70s  | (0) | 30.00s   | (1)          | _               | 4.2                |                   |                      |
| 9 THE CODE BREAKER   | 9     | 20.9m             | 2:36.44 | 58.61s  | (2) | 30.37s   | (3)          | -2.9            | - 5999             |                   |                      |

















| Gloucester Park      | k Ra  | ace 5     | Dist    | ance    | Tuesday, 12 January 2021 |          |                  |                                                            |
|----------------------|-------|-----------|---------|---------|--------------------------|----------|------------------|------------------------------------------------------------|
| Gross Time: 3:05.60  | MileR | ate: 1:57 | 7.70    | LeadTir | ne:                      | 68.00s   | First Qtr: 31.50 | Os Second Qtr: 29.90s Third Qtr: 28.10s Fourth Qtr: 28.10s |
| NoHorse              | Plc   | Margin    | Time    | 800Time | e (W)                    | 400 Time | (W)              | Finish Position and metres gained from 800m                |
| 8 EXTRADITE          | 1     | 0.0m      | 3:05.60 | 56.20s