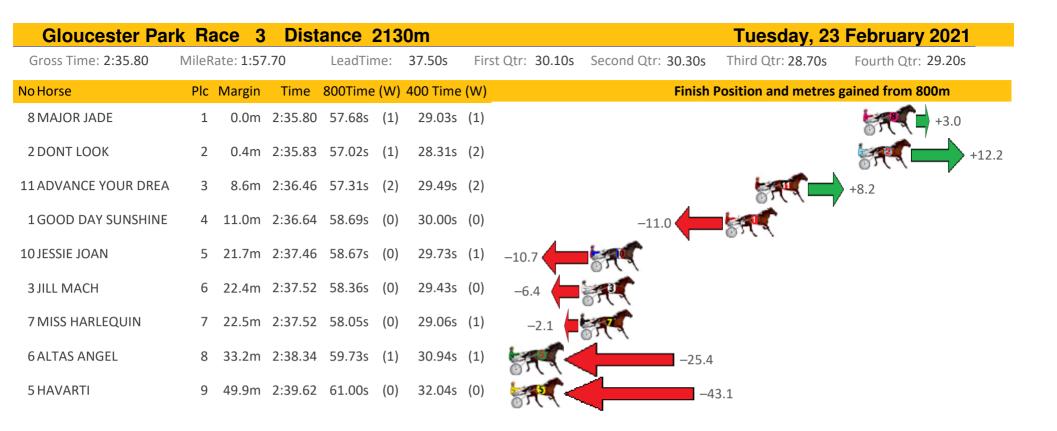

| Gloucester Par       | k Ra  | ace 2     | Dist    | ance    | 213 | 0m       |      |               |              |        | Tuesday, 23         | February 2021      |
|----------------------|-------|-----------|---------|---------|-----|----------|------|---------------|--------------|--------|---------------------|--------------------|
| Gross Time: 2:35.90  | MileR | ate: 1:57 | .80     | LeadTir | ne: | 38.50s   | Firs | t Qtr: 31.70s | Second Qtr:  | 30.10s | Third Qtr: 27.90s   | Fourth Qtr: 27.70s |
| NoHorse              | Plc   | Margin    | Time    | 800Time | (W) | 400 Time | (W)  |               |              | Finish | Position and metres | gained from 800m   |
| 4 DOMINUS FACTUM     | 1     | 0.0m      | 2:35.90 | 55.60s  | (0) | 27.70s   | (0)  |               |              |        |                     | 0.0                |
| 6 THE STARS ABOVE    | 2     | 11.5m     | 2:36.74 | 55.72s  | (1) | 27.71s   | (2)  |               |              | -1.7   | 579                 |                    |
| 1 HEEZ A MASTERPIECE | 3     | 20.2m     | 2:37.37 | 56.66s  | (0) | 28.35s   | (0)  | -15.4         | <b>_</b> %** | 1      |                     |                    |
| 2 ALLTHEWAYTOROYALT  | 4     | 20.7m     | 2:37.41 | 56.39s  | (0) | 28.06s   | (0)  | -11.5         |              |        |                     |                    |
| 8 IONA DIAMOND       | 5     | 21.9m     | 2:37.50 | 56.12s  | (1) | 28.09s   | (1)  | -7.5          | 57.          |        |                     |                    |
| 7 MISTAHMISTAH       | 6     | 54.1m     | 2:39.84 | 58.97s  | (1) | 30.64s   | (1)  | ST.           |              | -4     | 9                   |                    |
| 3 IM ENTITLED        | 7     | 97.8m     | 2:43.03 | 61.41s  | (0) | 33.02s   | (0)  | SP.C          |              | -8     | 4.0                 |                    |