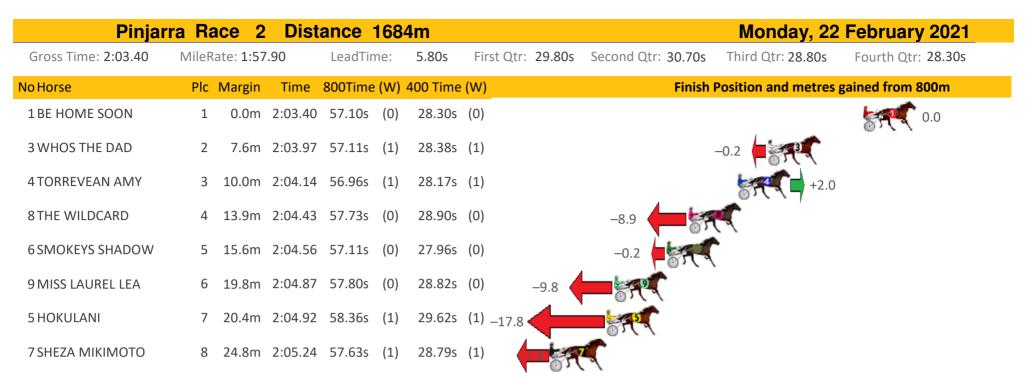

| Pinjar              | ra Race 3      | <b>Dist</b> | ance 2    | 185m     |         |                 |               |          | Monday, 22          | February 2021      |
|---------------------|----------------|-------------|-----------|----------|---------|-----------------|---------------|----------|---------------------|--------------------|
| Gross Time: 2:39.40 | MileRate: 1:57 | 7.40        | LeadTim   | e: 41.10 | s Fi    | rst Qtr: 29.90s | Second Qtr: 3 | 30.40s   | Third Qtr: 29.10s   | Fourth Qtr: 28.90s |
| NoHorse             | Plc Margin     | Time        | 800Time ( | W) 400 T | me (W)  |                 |               | Finish I | Position and metres | gained from 800m   |
| 5 RASCAL            | 1 0.0m         | 2:39.40     | 56.69s    | (2) 28.9 | 0s (0)  |                 |               |          |                     | +18.2              |
| 8 CALIENTE          | 2 27.1m        | 2:41.46     | 59.30s    | (0) 29.5 | 58s (1) | 57.             | -             | 18.1     |                     |                    |
| 9 RODGER JAMES      | 3 32.9m        | 2:41.90     | 59.41s    | (0) 29.6 | 60s (1) | ST.             | -1            | 9.5      |                     |                    |
| 6 TUMBLIN DICE      | 4 33.1m        | 2:41.91     | 58.83s    | (1) 30.6 | 6s (1)  | SAL .           | -11.5         |          |                     |                    |
| 1 MAL BOY           | 5 38.8m        | 2:42.34     | 60.49s    | (0) 30.7 | ′5s (0) | 100 C           |               | -3       | 5                   |                    |
| 7 QUICK MAMBA       | 6 46.1m        | 2:42.90     | 60.03s    | (0) 30.3 | 9s (0)  | 57              | ←             | -28      | 1                   |                    |
| 3 JUST ROC          | 7 48.4m        | 2:43.07     | 61.49s    | (0) 31.7 | ′5s (0) | SP.C            | $\leftarrow$  | -4       | 8.4                 |                    |
| 4 CATTENOM LASS     | 8 50.5m        | 2:43.23     | 61.37s    | (1) 31.5 | 8s (1)  | ST.             | $\leftarrow$  | -4       | 6.7                 |                    |
| 2 ONLY FIVE STARZZZ | 9 86.8m        | 2:45.98     | 63.45s    | (1) 32.4 | 1s (1)  | SAL -           |               | -7       | 5.6                 |                    |
| 10 LIL DELIGHT      | 10 135.9m      | 2:49.71     | 66.69s    | (1) 35.7 | '9s (2) | 57.             |               | -1       | 20.                 |                    |