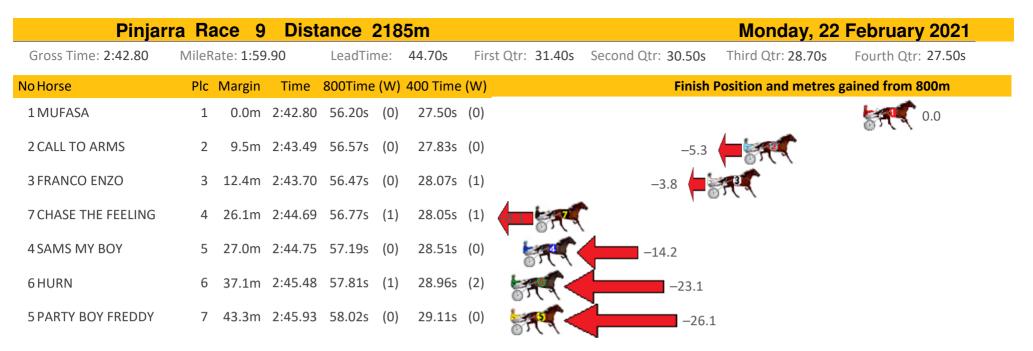

WOOD     | 4 2      | 23.8m            | 3:21.53 | 60.95s  | (0)   | 30.93s   | (0)      | 8         | <b>** </b>  |        | -23.8                        |                    |
| 6 BE ON GUARD       | 5 2      | 26.5m            | 3:21.74 | 60.78s  | (1)   | 30.60s   | (2)      | ST.       |             | -21.5  |                              |                    |
| 1 CHANGINGOFTHEGUAF | R 610    | )1.1m            | 3:27.47 | 66.01s  | (0)   | 35.19s   | (0) 🚦    | M.        |             | -9     | 3                            |                    |





#### Find out about our horse reports

Data

Comprehensive sectional reports on any horse in Australia 50% off Prefect if you are buying, selling or own a StandardBred

Check us out at <u>www.pjdata.com.au</u> and now on Facebook 🌽









#### Find out about our horse reports

Comprehensive sectional reports on any horse in Australia 50% off Prefect if you are buying, selling or own a StandardBred

Check us out at <u>www.pjdata.com.au</u> and now on Facebook 🌽