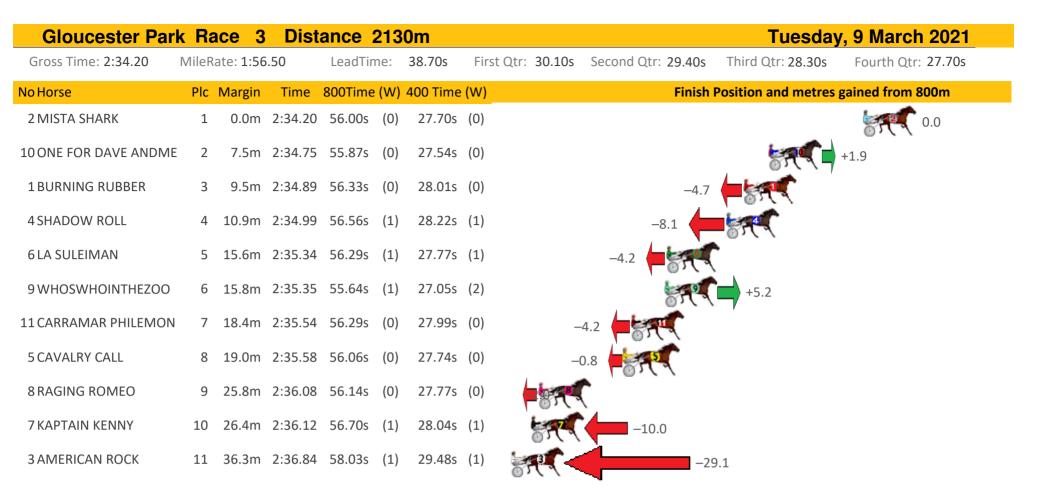

Pata

| Gloucester Parl        | k Ra  | ace 4     | Dist    | ance    | <mark>253</mark> | 6m       |                   | Tuesday, 9 March 2021 |                     |                    |  |  |
|------------------------|-------|-----------|---------|---------|------------------|----------|-------------------|-----------------------|---------------------|--------------------|--|--|
| Gross Time: 3:09.30    | MileR | ate: 2:00 | 0.10    | LeadTir | ne:              | 71.30s   | First Qtr: 29.90s | Second Qtr: 30.90s    | Third Qtr: 28.00s   | Fourth Qtr: 29.20s |  |  |
| No Horse               | Plc   | Margin    | Time    | 800Time | e (W)            | 400 Time | (W)               | Finish                | Position and metres | gained from 800m   |  |  |
| 12 SIDSTREPO           | 1     | 0.0m      | 3:09.30 | 56.16s  | (1)              | 28.88s   | (2)               |                       |                     | +14.(              |  |  |
| 1 IM SPIDERMAN         | 2     | 0.8m      | 3:09.36 | 57.26s  | (0)              | 29.26s   | (0)               |                       | -0.8                | - Start            |  |  |
| 3 THE PARTY BOY        | 3     | 3.5m      | 3:09.57 | 57.45s  | (1)              | 29.28s   | (1)               |                       | -3.5                | e.                 |  |  |
| 10 ALLTHEWAYTOROYALT   | 4     | 5.1m      | 3:09.69 | 57.28s  | (0)              | 29.25s   | (0)               |                       | -1.1                | ¢                  |  |  |
| 11 TEPELO STAR         | 5     | 5.2m      | 3:09.70 | 56.97s  | (0)              | 28.81s   | (0)               |                       | ST.                 | +3.2               |  |  |
| 9 LEAP OF FAITH        | 6     | 7.5m      | 3:09.87 | 56.37s  | (1)              | 28.90s   | (2)               |                       | 5. C                | +11.7              |  |  |
| 6 PHAR FROM KALAHARI   | 7     | 11.6m     | 3:10.19 | 56.46s  | (0)              | 28.23s   | (0)               |                       | +10                 | ).4                |  |  |
| 5 SIR BRIGGEN          | 8     | 12.1m     | 3:10.23 | 57.15s  | (0)              | 28.90s   | (0)               | Į                     | +0.7                |                    |  |  |
| 2 THE LIGHTNING STRIKE | 9     | 12.5m     | 3:10.26 | 57.43s  | (1)              | 29.00s   | (1)               | -3.3                  | M.                  |                    |  |  |
| 7 HEADLINE ACT         | 10    | 12.9m     | 3:10.29 | 56.40s  | (1)              | 28.44s   | (2)               |                       | +11.3               |                    |  |  |
| 4 CAULONIA ARTY        | 11    | 13.0m     | 3:10.30 | 57.83s  | (1)              | 29.46s   | (1)               | -8.8                  | F                   |                    |  |  |
| 8 FRANCO HAMMOND       | 12    | 17.0m     | 3:10.60 | 57.17s  | (0)              | 28.97s   | (1)               | 57.                   | +0.4                |                    |  |  |