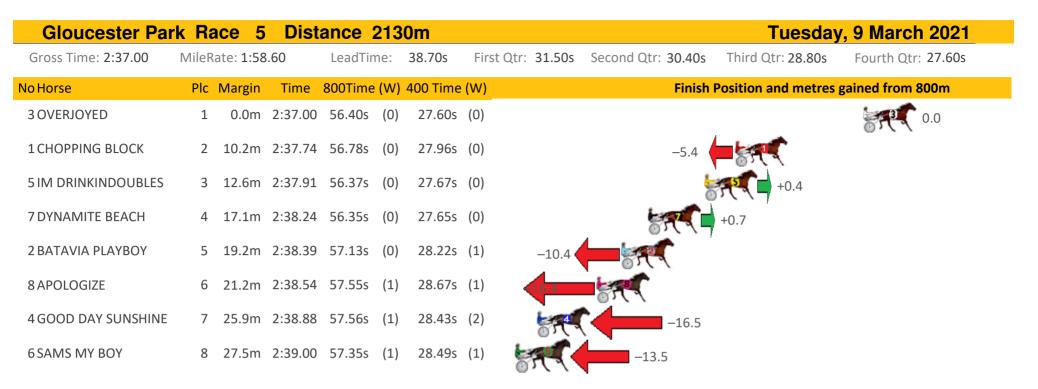

| Gloucester Park Race 7 Distance 2130m |       |           |         |         |     |          |              |       |                |          | Tuesday, 9 March 2021 |                                           |  |
|---------------------------------------|-------|-----------|---------|---------|-----|----------|--------------|-------|----------------|----------|-----------------------|-------------------------------------------|--|
| Gross Time: 2:35.60                   | MileR | ate: 1:57 | .50     | LeadTir | ne: | 37.90s   | First Qtr: 3 | 1.30s | Second Qtr: 30 | ).20s    | Third Qtr: 27.60s     | Fourth Qtr: 28.60s                        |  |
| No Horse                              | Plc   | Margin    | Time    | 800Time | (W) | 400 Time | (W)          |       | F              | inish Po | osition and metres    | gained from 800m                          |  |
| 1 TAHI                                | 1     | 0.0m      | 2:35.60 | 56.20s  | (0) | 28.60s   | (0)          |       |                |          |                       | 0.0                                       |  |
| 2 OUR STAR WATCH                      | 2     | 1.9m      | 2:35.74 | 56.33s  | (1) | 28.64s   | (1)          |       |                |          | -1.9                  | 1. A. |  |
| 7 EXPRESS BEAUTY                      | 3     | 5.2m      | 2:35.99 | 56.19s  | (1) | 28.66s   | (0)          |       |                |          | ST.                   | +0.2                                      |  |
| 5 SMOOTH RYE                          | 4     | 10.3m     | 2:36.37 | 56.19s  | (1) | 28.89s   | (1)          |       |                |          | +0.1                  |                                           |  |
| 4 DISSERTATION                        | 5     | 14.3m     | 2:36.67 | 57.14s  | (2) | 28.69s   | (1)          |       | -13.5          | ST.      | C                     |                                           |  |
| 3 HEEZ A MASTERPIECE                  | 6     | 36.5m     | 2:38.34 | 58.27s  | (0) | 29.92s   | (0)          | (-    |                | -29.     | 7                     |                                           |  |