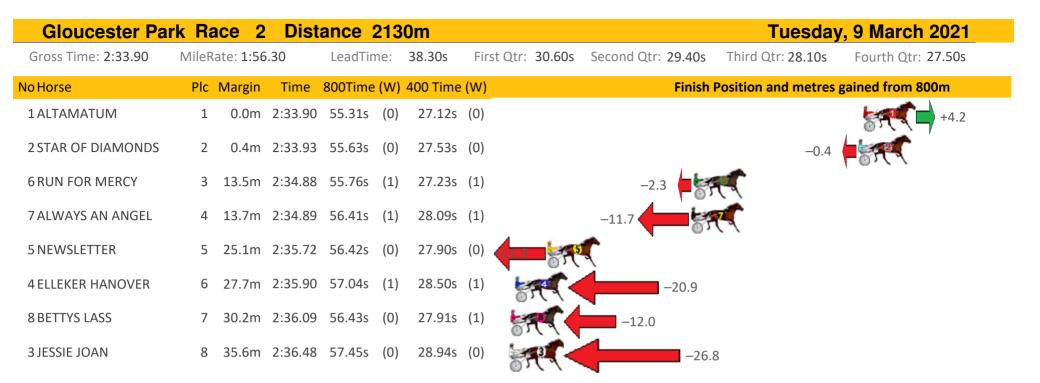

Pata

| Gloucester Parl        | k Ra  | ace 4     | Dist    | ance    | <mark>253</mark> | 6m       |                   | Tuesday, 9 March 2021 |                     |                    |  |  |
|------------------------|-------|-----------|---------|---------|------------------|----------|-------------------|-----------------------|---------------------|--------------------|--|--|
| Gross Time: 3:09.30    | MileR | ate: 2:00 | 0.10    | LeadTir | ne:              | 71.30s   | First Qtr: 29.90s | Second Qtr: 30.90s    | Third Qtr: 28.00s   | Fourth Qtr: 29.20s |  |  |
| No Horse               | Plc   | Margin    | Time    | 800Time | e (W)            | 400 Time | (W)               | Finish                | Position and metres | gained from 800m   |  |  |
| 12 SIDSTREPO           | 1     | 0.0m      | 3:09.30 | 56.16s  | (1)              | 28.88s   | (2)               |                       |                     | +14.(              |  |  |
| 1 IM SPIDERMAN         | 2     | 0.8m      | 3:09.36 | 57.26s  | (0)              | 29.26s   | (0)               |                       | -0.8                | - Start            |  |  |
| 3 THE PARTY BOY        | 3     | 3.5m      | 3:09.57 | 57.45s  | (1)              | 29.28s   | (1)               |                       | -3.5                | e.                 |  |  |
| 10 ALLTHEWAYTOROYALT   | 4     | 5.1m      | 3:09.69 | 57.28s  | (0)              | 29.25s   | (0)               |                       | -1.1                | ¢                  |  |  |
| 11 TEPELO STAR         | 5     | 5.2m      | 3:09.70 | 56.97s  | (0)              | 28.81s   | (0)               |                       | ST.                 | +3.2               |  |  |
| 9 LEAP OF FAITH        | 6     | 7.5m      | 3:09.87 | 56.37s  | (1)              | 28.90s   | (2)               |                       | 5. C                | +11.7              |  |  |
| 6 PHAR FROM KALAHARI   | 7     | 11.6m     | 3:10.19 | 56.46s  | (0)              | 28.23s   | (0)               |                       | +10                 | ).4                |  |  |
| 5 SIR BRIGGEN          | 8     | 12.1m     | 3:10.23 | 57.15s  | (0)              | 28.90s   | (0)               | Į                     | +0.7                |                    |  |  |
| 2 THE LIGHTNING STRIKE | 9     | 12.5m     | 3:10.26 | 57.43s  | (1)              | 29.00s   | (1)               | -3.3                  | M.                  |                    |  |  |
| 7 HEADLINE ACT         | 10    | 12.9m     | 3:10.29 | 56.40s  | (1)              | 28.44s   | (2)               |                       | +11.3               |                    |  |  |
| 4 CAULONIA ARTY        | 11    | 13.0m     | 3:10.30 | 57.83s  | (1)              | 29.46s   | (1)               | -8.8                  | F                   |                    |  |  |
| 8 FRANCO HAMMOND       | 12    | 17.0m     | 3:10.60 | 57.17s  | (0)              | 28.97s   | (1)               | 57.                   | +0.4                |                    |  |  |