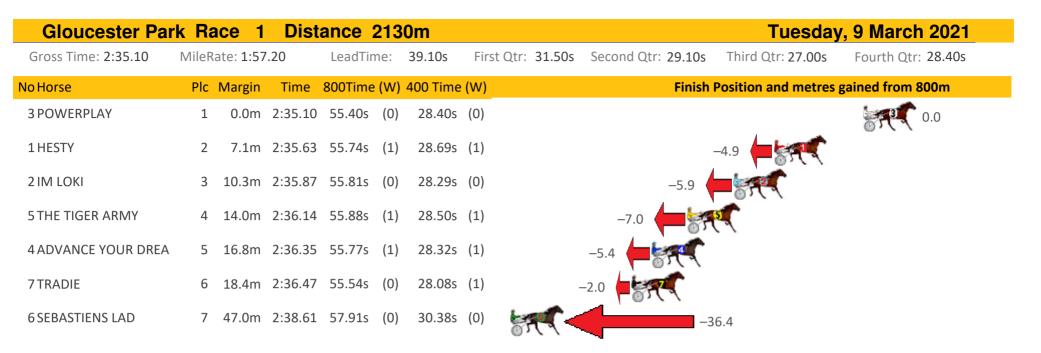

Pata

| Gloucester Parl        | k Ra  | ace 4     | Dist    | ance    | <mark>253</mark> | 6m       |                   | Tuesday, 9 March 2021 |                     |                    |  |  |
|------------------------|-------|-----------|---------|---------|------------------|----------|-------------------|-----------------------|---------------------|--------------------|--|--|
| Gross Time: 3:09.30    | MileR | ate: 2:00 | 0.10    | LeadTir | ne:              | 71.30s   | First Qtr: 29.90s | Second Qtr: 30.90s    | Third Qtr: 28.00s   | Fourth Qtr: 29.20s |  |  |
| No Horse               | Plc   | Margin    | Time    | 800Time | e (W)            | 400 Time | (W)               | Finish                | Position and metres | gained from 800m   |  |  |
| 12 SIDSTREPO           | 1     | 0.0m      | 3:09.30 | 56.16s  | (1)              | 28.88s   | (2)               |                       |                     | +14.(              |  |  |
| 1 IM SPIDERMAN         | 2     | 0.8m      | 3:09.36 | 57.26s  | (0)              | 29.26s   | (0)               |                       | -0.8                | - Start            |  |  |
| 3 THE PARTY BOY        | 3     | 3.5m      | 3:09.57 | 57.45s  | (1)              | 29.28s   | (1)               |                       | -3.5                | e.                 |  |  |
| 10 ALLTHEWAYTOROYALT   | 4     | 5.1m      | 3:09.69 | 57.28s  | (0)              | 29.25s   | (0)               |                       | -1.1                | ¢                  |  |  |
| 11 TEPELO STAR         | 5     | 5.2m      | 3:09.70 | 56.97s  | (0)              | 28.81s   | (0)               |                       | ST.                 | +3.2               |  |  |
| 9 LEAP OF FAITH        | 6     | 7.5m      | 3:09.87 | 56.37s  | (1)              | 28.90s   | (2)               |                       | 5. C                | +11.7              |  |  |
| 6 PHAR FROM KALAHARI   | 7     | 11.6m     | 3:10.19 | 56.46s  | (0)              | 28.23s   | (0)               |                       | +10                 | ).4                |  |  |
| 5 SIR BRIGGEN          | 8     | 12.1m     | 3:10.23 | 57.15s  | (0)              | 28.90s   | (0)               | Į                     | +0.7                |                    |  |  |
| 2 THE LIGHTNING STRIKE | 9     | 12.5m     | 3:10.26 | 57.43s  | (1)              | 29.00s   | (1)               | -3.3                  | M.                  |                    |  |  |
| 7 HEADLINE ACT         | 10    | 12.9m     | 3:10.29 | 56.40s  | (1)              | 28.44s   | (2)               |                       | +11.3               |                    |  |  |
| 4 CAULONIA ARTY        | 11    | 13.0m     | 3:10.30 | 57.83s  | (1)              | 29.46s   | (1)               | -8.8                  | F                   |                    |  |  |
| 8 FRANCO HAMMOND       | 12    | 17.0m     | 3:10.60 | 57.17s  | (0)              | 28.97s   | (1)               | 57.                   | +0.4                |                    |  |  |