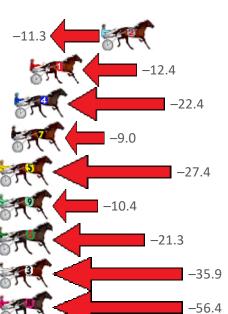

### Friday, 19 March 2021

Finish Position and metres gained from 800m

| Gross Time: 3:00.20 | MileRate: 1:54.40 | LeadTime: | 67.00s | First Qtr: 28.00s | Second Qtr: 29.20s | Third Qtr: 28.10s | Fourth Qtr: 27.90s |
|---------------------|-------------------|-----------|--------|-------------------|--------------------|-------------------|--------------------|
|---------------------|-------------------|-----------|--------|-------------------|--------------------|-------------------|--------------------|

| No Horse            | Plc | Margin | Time    | 800Time | (W) | 400 Time | (W) |            |
|---------------------|-----|--------|---------|---------|-----|----------|-----|------------|
| 10 LAVRA JOE        | 1   | 0.0m   | 3:00.20 | 56.00s  | (0) | 27.90s   | (0) |            |
| 2 PINNY TIGER       | 2   | 19.9m  | 3:01.66 | 56.79s  | (0) | 28.48s   | (0) | -11.3      |
| 1 CARABAO           | 3   | 25.6m  | 3:02.08 | 56.86s  | (0) | 28.59s   | (1) | <b>\$7</b> |
| 4 DOMINUS FACTUM    | 4   | 26.8m  | 3:02.17 | 57.56s  | (0) | 29.31s   | (0) | ST( )      |
| 7 SOUND WAVE        | 5   | 27.0m  | 3:02.18 | 56.63s  | (0) | 28.37s   | (0) | ST.        |
| 5 MIGHTY RONALDO    | 6   | 29.4m  | 3:02.36 | 57.91s  | (1) | 29.68s   | (1) | SAU        |
| 9 AMERICAN BULLITT  | 7   | 33.2m  | 3:02.64 | 56.72s  | (0) | 28.47s   | (0) | SFEET -    |
| 6 ARMA EINSTEIN     | 8   | 42.1m  | 3:03.29 | 57.48s  | (1) | 28.88s   | (2) | STE        |
| 3 SEERYANFLY        | 9   | 42.3m  | 3:03.30 | 58.50s  | (1) | 30.11s   | (1) | SAPE T     |
| 8 PELIGROSO         | 10  | 72.4m  | 3:05.51 | 59.93s  | (1) | 31.12s   | (1) | STEET .    |
| 12 TALKS UP A STORM | 11  | 80.8m  | 3:06.13 | 60.84s  | (1) | 32.03s   | (1) |            |

-69.6