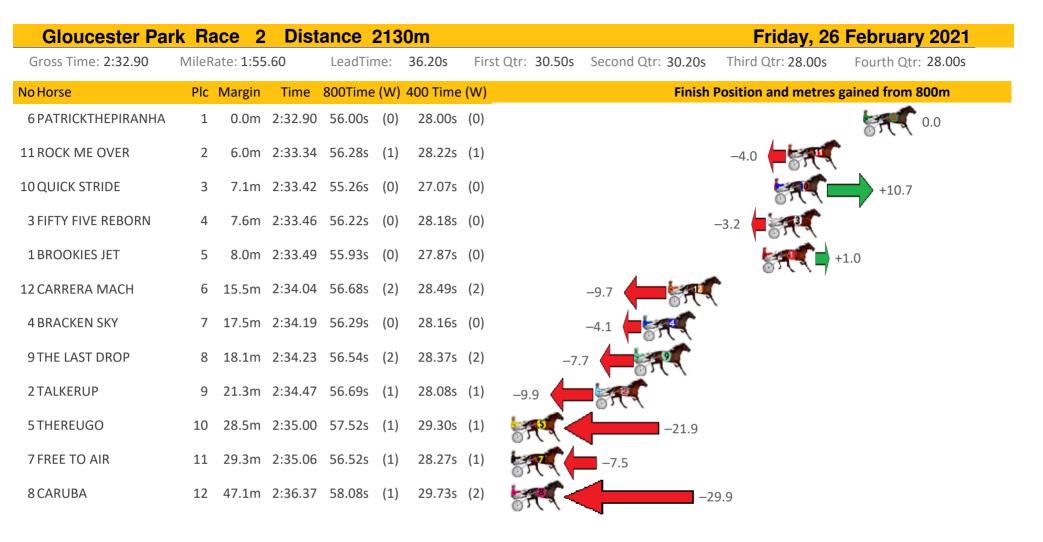

| Gloucester Par       | k Ra  | ace 1     | Dist    | ance    | <mark>213</mark> | 0m       |            |        |                    | Friday, 26          | February 2021      |
|----------------------|-------|-----------|---------|---------|------------------|----------|------------|--------|--------------------|---------------------|--------------------|
| Gross Time: 2:33.90  | MileR | ate: 1:56 | 5.30    | LeadTir | ne:              | 37.10s   | First Qtr: | 29.70s | Second Qtr: 31.00s | Third Qtr: 28.40s   | Fourth Qtr: 27.70s |
| No Horse             | Plc   | Margin    | Time    | 800Time | e (W)            | 400 Time | (W)        |        | Finish             | Position and metres | gained from 800m   |
| 12 TEXAS TIGER       | 1     | 0.0m      | 2:33.90 | 55.96s  | (1)              | 27.60s   | (1)        |        |                    |                     | +2.0               |
| 1 ANVIL ROLLOVER     | 2     | 5.4m      | 2:34.29 | 56.48s  | (0)              | 28.07s   | (0)        |        |                    | -5.4                | •<br>•             |
| 11 CORDERO           | 3     | 8.2m      | 2:34.50 | 56.02s  | (0)              | 27.62s   | (0)        |        |                    |                     | 1.2                |
| 10ZOZO MA GOGO       | 4     | 9.3m      | 2:34.58 | 56.44s  | (0)              | 27.95s   | (1)        |        | -4.9               |                     |                    |
| 3 POCKET THE CASH    | 5     | 9.7m      | 2:34.61 | 56.05s  | (1)              | 27.68s   | (2)        |        |                    | +0.7                |                    |
| 9 MANNING            | 6     | 10.0m     | 2:34.63 | 56.35s  | (1)              | 28.02s   | (2)        |        | -3.6               | -                   |                    |
| 6 MILEYS DESIRE      | 7     | 12.8m     | 2:34.83 | 55.96s  | (0)              | 27.60s   | (0)        |        |                    | +2.0                |                    |
| 4 IM BETA THAN GOUDA | 8     | 14.3m     | 2:34.94 | 55.45s  | (0)              | 27.06s   | (1)        |        | 57                 | +9.3                |                    |
| 8 ARDENS WINSTAR     | 9     | 16.4m     | 2:35.09 | 55.90s  | (0)              | 27.53s   | (0)        |        | 5AL                | +2.8                |                    |
| 5 ROLL WITH ME       | 10    | 17.5m     | 2:35.18 | 55.98s  | (1)              | 27.58s   | (2)        |        | ST.                | +1.7                |                    |
| 2 TRADIE             | 11    | 18.1m     | 2:35.22 | 56.34s  | (1)              | 27.95s   | (1)        |        | -3.5               |                     |                    |
| 7 ALIMAN             | 12    | 19.6m     | 2:35.33 | 55.79s  | (1)              | 27.40s   | (2)        |        | +4.                | 4                   |                    |