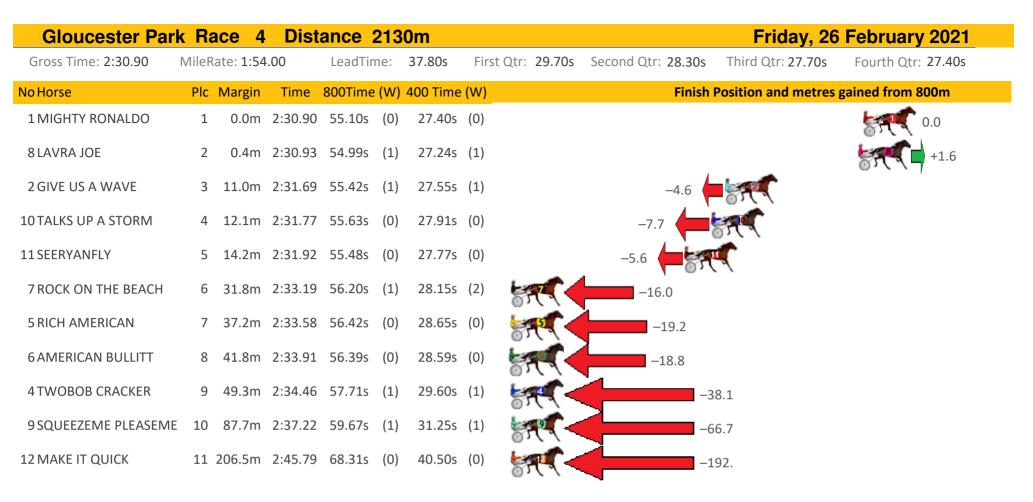

| Gloucester Par       | k Ra  | ace 1     | Dist    | ance    | <mark>213</mark> | 0m       |            |        |                    | Friday, 26          | February 2021      |
|----------------------|-------|-----------|---------|---------|------------------|----------|------------|--------|--------------------|---------------------|--------------------|
| Gross Time: 2:33.90  | MileR | ate: 1:56 | 5.30    | LeadTir | ne:              | 37.10s   | First Qtr: | 29.70s | Second Qtr: 31.00s | Third Qtr: 28.40s   | Fourth Qtr: 27.70s |
| No Horse             | Plc   | Margin    | Time    | 800Time | e (W)            | 400 Time | (W)        |        | Finish             | Position and metres | gained from 800m   |
| 12 TEXAS TIGER       | 1     | 0.0m      | 2:33.90 | 55.96s  | (1)              | 27.60s   | (1)        |        |                    |                     | +2.0               |
| 1 ANVIL ROLLOVER     | 2     | 5.4m      | 2:34.29 | 56.48s  | (0)              | 28.07s   | (0)        |        |                    | -5.4                | •<br>•             |
| 11 CORDERO           | 3     | 8.2m      | 2:34.50 | 56.02s  | (0)              | 27.62s   | (0)        |        |                    |                     | 1.2                |
| 10ZOZO MA GOGO       | 4     | 9.3m      | 2:34.58 | 56.44s  | (0)              | 27.95s   | (1)        |        | -4.9               |                     |                    |
| 3 POCKET THE CASH    | 5     | 9.7m      | 2:34.61 | 56.05s  | (1)              | 27.68s   | (2)        |        |                    | +0.7                |                    |
| 9 MANNING            | 6     | 10.0m     | 2:34.63 | 56.35s  | (1)              | 28.02s   | (2)        |        | -3.6               | -                   |                    |
| 6 MILEYS DESIRE      | 7     | 12.8m     | 2:34.83 | 55.96s  | (0)              | 27.60s   | (0)        |        |                    | +2.0                |                    |
| 4 IM BETA THAN GOUDA | 8     | 14.3m     | 2:34.94 | 55.45s  | (0)              | 27.06s   | (1)        |        | 57                 | +9.3                |                    |
| 8 ARDENS WINSTAR     | 9     | 16.4m     | 2:35.09 | 55.90s  | (0)              | 27.53s   | (0)        |        | 5AL                | +2.8                |                    |
| 5 ROLL WITH ME       | 10    | 17.5m     | 2:35.18 | 55.98s  | (1)              | 27.58s   | (2)        |        | ST.                | +1.7                |                    |
| 2 TRADIE             | 11    | 18.1m     | 2:35.22 | 56.34s  | (1)              | 27.95s   | (1)        |        | -3.5               |                     |                    |
| 7 ALIMAN             | 12    | 19.6m     | 2:35.33 | 55.79s  | (1)              | 27.40s   | (2)        |        | +4.                | 4                   |                    |