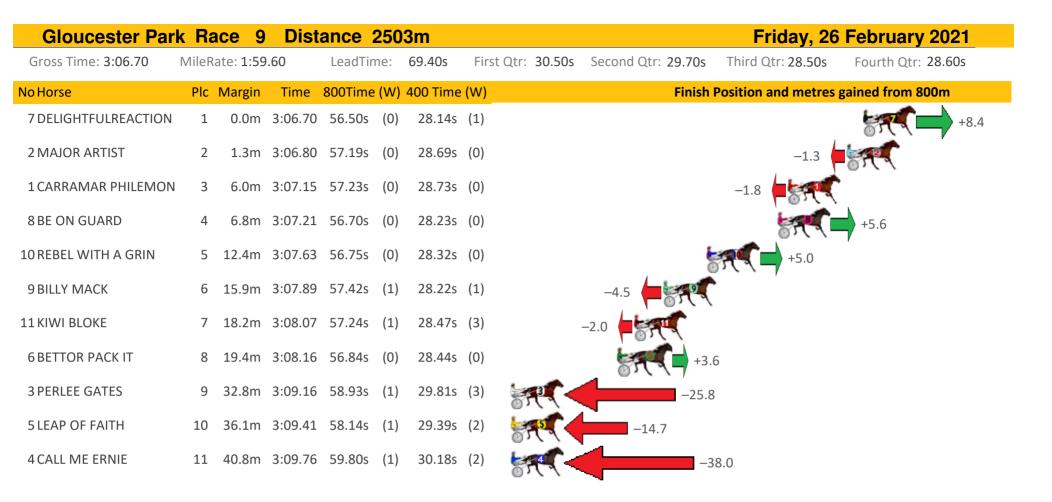

(0) | 28.59s   | (0)              |                   | +1.3                                  |                    |
| 6 BLACK JACK ZAC      | 10    | 12.9m     | 2:36.47 | 56.24s  | (1) | 27.98s   | (0)              |                   | +7.9                                  |                    |
| 9 ONE FOR DAVE ANDME  | 11    | 14.7m     | 2:36.61 | 56.21s  | (0) | 28.34s   | (1)              |                   | +8.3                                  |                    |
| 1 BLOCKJORG           | 12    | 22.3m     | 2:37.18 | 58.37s  | (0) | 30.29s   | (0)              |                   | -22.3                                 |                    |





Data

Prefect if you are buying, selling or own a StandardBred

Check us out at <u>www.pjdata.com.au</u> and now on Facebook 🌽







### Find out about our horse reports

Comprehensive sectional reports on any horse in Australia 50% off Prefect if you are buying, selling or own a StandardBred in February

Check us out at <u>www.pjdata.com.au</u> and now on Facebook 🌽







### Find out about our horse reports

Comprehensive sectional reports on any horse in Australia 50% off Prefect if you are buying, selling or own a StandardBred

Check us out at <u>www.pjdata.com.au</u> and now on Facebook 🌽