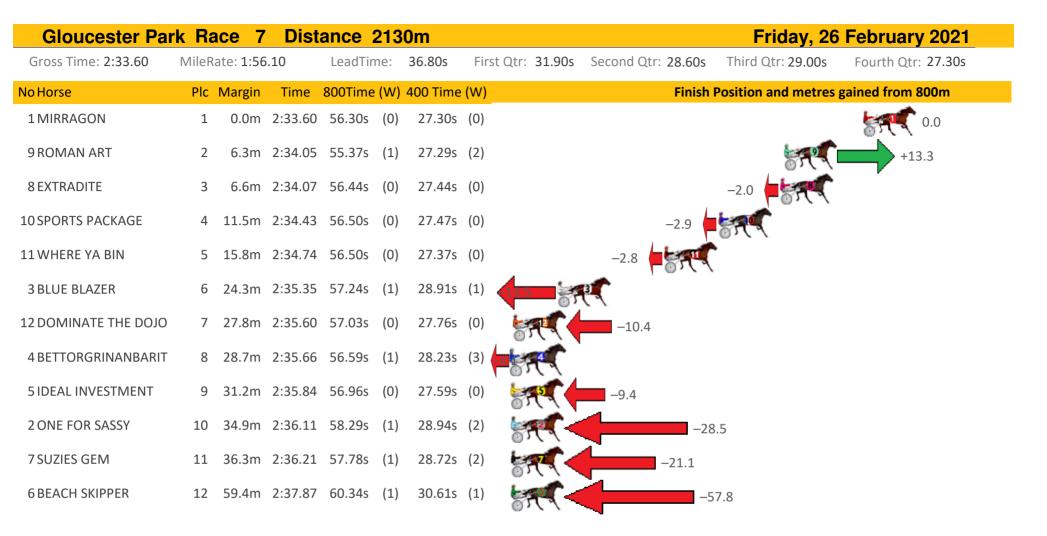

|
| 5 SOHO SANTORINI    | 8     | 25.2m     | 2:07.15 | 55.56s            | (0) | 27.92s   | (1)   | 5           |               | +14.8    |                      |                    |
| 3 DREAM WALKER      | 9     | 27.6m     | 2:07.33 | 57.75s            | (1) | 29.03s   | (0)   | SP.         | -16.4         | 4        |                      |                    |
| 2 DUNAMIS           | 10    | 68.9m     | 2:10.37 | 60.98s            | (1) | 31.61s   | (2)   | m           |               | -62      | .3                   |                    |





### Find out about our horse reports

Data

Comprehensive sectional reports on any horse in Australia 50% off Prefect if you are buying, selling or own a StandardBred in February

Check us out at www.pjdata.com.au and now on Facebook







# Find out about our horse reports

Comprehensive sectional reports on any horse in Australia. 50% off Prefect if you are buying, selling or own a StandardBred in February

Check us out at www.pjdata.com.au and now on Facebook,

| Gloucester Park       | < Ra  | ace 8     | Dist    | ance    | 213 | 0m       |                  |                   | Friday, 26                            | February 2021      |
|-----------------------|-------|-----------|---------|---------|-----|----------|------------------|-------------------|---------------------------------------|--------------------|
| Gross Time: 2:35.50   | MileR | ate: 1:57 | 7.50    | LeadTir | ne: | 37.80s   | First Qtr: 31.60 | Second Qtr: 29.30 | s Third Qtr: 28.10s                   | Fourth Qtr: 28.70s |
| No Horse