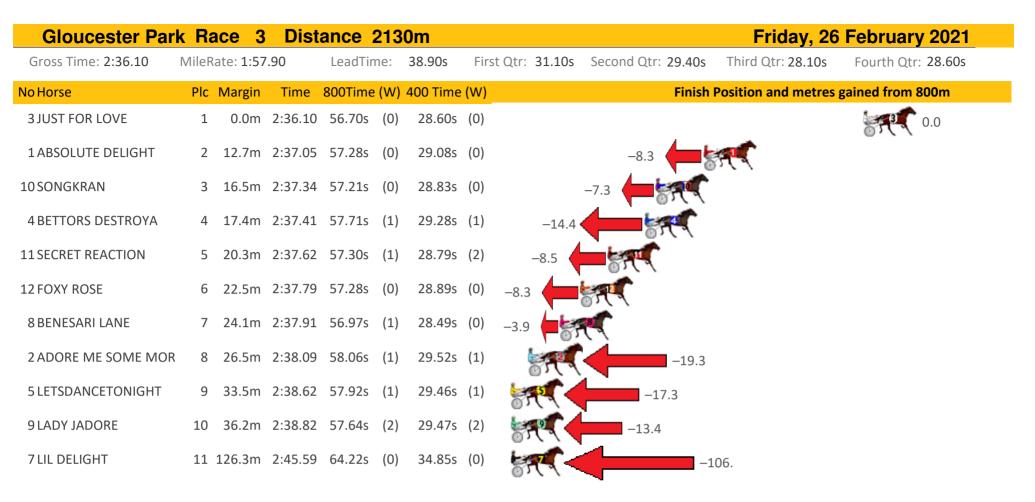

| Gloucester Par       | k Ra  | ace 1     | Dist    | ance    | <mark>213</mark> | 0m       |            |        |                    | Friday, 26          | February 2021      |
|----------------------|-------|-----------|---------|---------|------------------|----------|------------|--------|--------------------|---------------------|--------------------|
| Gross Time: 2:33.90  | MileR | ate: 1:56 | 5.30    | LeadTir | ne:              | 37.10s   | First Qtr: | 29.70s | Second Qtr: 31.00s | Third Qtr: 28.40s   | Fourth Qtr: 27.70s |
| No Horse             | Plc   | Margin    | Time    | 800Time | e (W)            | 400 Time | (W)        |        | Finish             | Position and metres | gained from 800m   |
| 12 TEXAS TIGER       | 1     | 0.0m      | 2:33.90 | 55.96s  | (1)              | 27.60s   | (1)        |        |                    |                     | +2.0               |
| 1 ANVIL ROLLOVER     | 2     | 5.4m      | 2:34.29 | 56.48s  | (0)              | 28.07s   | (0)        |        |                    | -5.4                | •<br>•             |
| 11 CORDERO           | 3     | 8.2m      | 2:34.50 | 56.02s  | (0)              | 27.62s   | (0)        |        |                    |                     | 1.2                |
| 10ZOZO MA GOGO       | 4     | 9.3m      | 2:34.58 | 56.44s  | (0)              | 27.95s   | (1)        |        | -4.9               |                     |                    |
| 3 POCKET THE CASH    | 5     | 9.7m      | 2:34.61 | 56.05s  | (1)              | 27.68s   | (2)        |        |                    | +0.7                |                    |
| 9 MANNING            | 6     | 10.0m     | 2:34.63 | 56.35s  | (1)              | 28.02s   | (2)        |        | -3.6               | -                   |                    |
| 6 MILEYS DESIRE      | 7     | 12.8m     | 2:34.83 | 55.96s  | (0)              | 27.60s   | (0)        |        |                    | +2.0                |                    |
| 4 IM BETA THAN GOUDA | 8     | 14.3m     | 2:34.94 | 55.45s  | (0)              | 27.06s   | (1)        |        | 57                 | +9.3                |                    |
| 8 ARDENS WINSTAR     | 9     | 16.4m     | 2:35.09 | 55.90s  | (0)              | 27.53s   | (0)        |        | 5AL                | +2.8                |                    |
| 5 ROLL WITH ME       | 10    | 17.5m     | 2:35.18 | 55.98s  | (1)              | 27.58s   | (2)        |        | ST.                | +1.7                |                    |
| 2 TRADIE             | 11    | 18.1m     | 2:35.22 | 56.34s  | (1)              | 27.95s   | (1)        |        | -3.5               |                     |                    |
| 7 ALIMAN             | 12    | 19.6m     | 2:35.33 | 55.79s  | (1)              | 27.40s   | (2)        |        | +4.                | 4                   |                    |