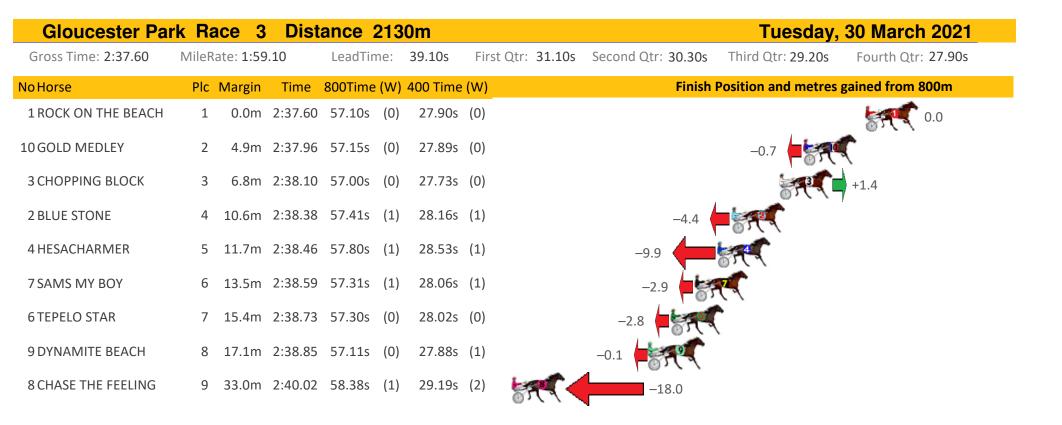

:07.47 | 56.45s  | (1)   | 29.57s   | (2)              |                      | ST.                 | +10.5              |
| 7 THE LAST PARISIAN | 5     | 6.5m      | 3:07.50 | 57.46s  | (1)   | 29.63s   | (1)              |                      | -3.7                | ·                  |
| 3 DOMINATE THE DOJO | 6     | 12.1m     | 3:07.93 | 57.01s  | (0)   | 28.86s   | (0)              |                      | +2.7                |                    |
| 5 KAPTAIN KENNY     | 7     | 17.1m     | 3:08.31 | 57.56s  | (1)   | 29.51s   | (1)              | -5.1                 | T                   |                    |
| 1 CARRAMAR PHILEMON | 8     | 19.4m     | 3:08.49 | 57.87s  | (0)   | 29.75s   | (0) -9.4         |                      |                     |                    |











| Gloucester Park Race 4 Distance 2130m Tuesday, 30 March 2 |           |             |           |          |         |                                                                         |  |  |  |  |  |  |
|-----------------------------------------------------------|-----------|-------------|-----------|----------|---------|-------------------------------------------------------------------------|--|--|--|--|--|--|
| Gross Time: 2:37.70                                       | MileRate: | 1:59.20     | LeadTime  | e: 38.40 | s Fir   | rst Qtr: 32.20s Second Qtr: 30.30s Third Qtr: 28.50s Fourth Qtr: 28.30s |  |  |  |  |  |  |
| NoHorse                                                   | Plc Mar   | rgin Time   | 800Time ( | W) 400 T | me (W)  | Finish Position and metres gained