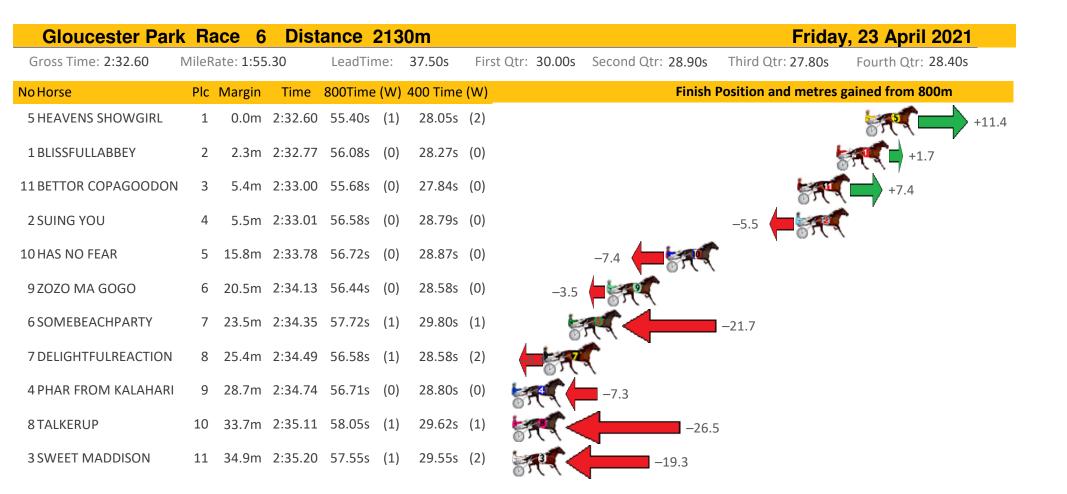

ST.         |          | -12.5     |        | ł        |             |                                       |
| 9 GRIFFIN LODGE     | 8                    | 32.0m     | 2:37.68 | 58.94s  | (0)              | 30.76s   | (2)   | 5.0         | <b>\</b> | -10.2     |        |          |             |                                       |
| 10 THE WILDCARD     | 9                    | 43.8m     | 2:38.60 | 60.88s  | (0)              | 32.13s   | (0)   | 579         |          | 1         | -3     | 57.0     |             |                                       |
| 2 BATTLESCARD       | 10                   | 47.0m     | 2:38.85 | 61.60s  | (1)              | 32.88s   | (1)   | 579         |          | 1         | —4     | 7.0      |             |                                       |











| Gloucester Par       | 'k Ra | ace 7     | Dist    | ance    | 213 | 0m       |                   |                    | Friday              | y, 23 April 2021   |
|----------------------|-------|-----------|---------|---------|-----|----------|-------------------|--------------------|---------------------|--------------------|
| Gross Time: 2:38.90  | MileR | ate: 2:00 | 0.00    | LeadTir | ne: | 39.50s   | First Qtr: 32.10s | Second Qtr: 29.80s | Third Qtr: 29.40s   | Fourth Qtr: 28.10s |
| NoHorse              | Plc   | Margin    | Time    | 800Time | (W) | 400 Time | (W)               | Finish             | Position and metres | gained from 800m   |
| 2 MY CARBON COPY     | 1     | 0.0m      | 2:38.90 | 57.50s  | (0) | 28.10s   | (0)               |                    |