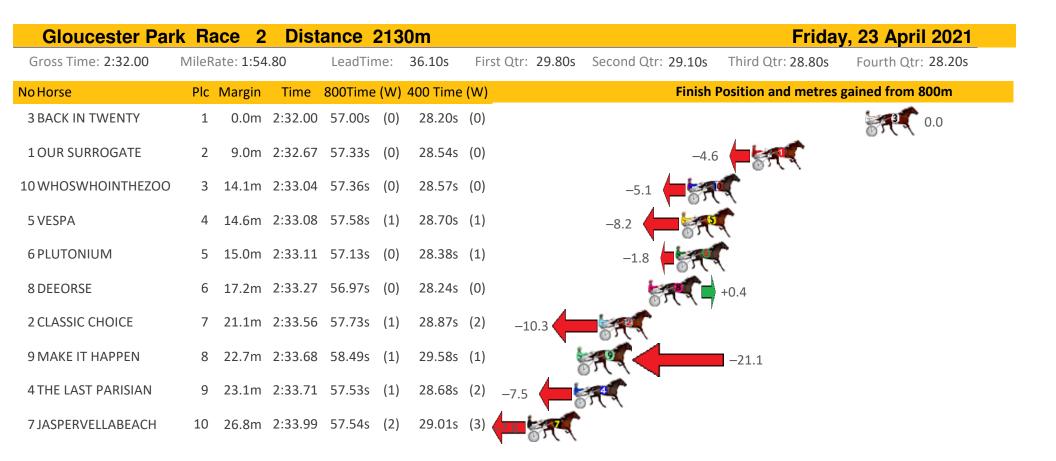

|        | ST.                | +6.4               |  |
| 5 BE ROCK HARD      | 8      | 7.5m      | 2:33.97 | 56.99s  | (1) | 28.35s   | (2)              |                       |        | 67. C-             | +1.5               |  |
| 2 CARABAO           | 9      | 9.0m      | 2:34.09 | 57.16s  | (0) | 29.20s   | (0)              |                       | -0.8   | 3                  |                    |  |
| 12 TALKS UP A STORM | 10     | 32.3m     | 2:35.87 | 58.44s  | (1) | 30.42s   | (3)              | -18.9                 | 1      | ,                  |                    |  |
| 8 DOMINUS FACTUM    | 11     | 60.7m     | 2:38.03 | 61.39s  | (1) | 32.61s   | (1)              |                       | -60    | ).5                |                    |  |











| Gloucester Par      | ' <mark>k R</mark> a | ace 3     | Dist    | ance 2          |     | Friday, 23 April 2021 |                |       |                   |                     |                    |
|---------------------|----------------------|-----------|---------|-----------------|-----|-----------------------|----------------|-------|-------------------|---------------------|--------------------|
| Gross Time: 2:33.20 | MileR                | ate: 1:55 | 5.80    | LeadTime: 35.80 |     |                       | First Qtr: 29. | 10s S | econd Qtr: 30.10s | Third Qtr: 29.10s   | Fourth Qtr: 29.10s |
| NoHorse             | Plc                  | Margin    | Time    | 800Time         | (W) | 400 Time              | (W)            |       | Finish            | Position and metr