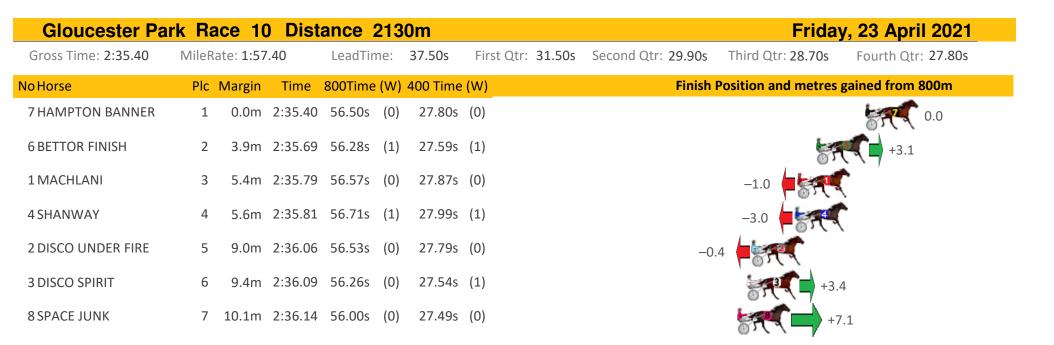

|                    |  |
| 3 SON OF A TIGER    | 5     | 13.4m             | 2:34.39 | 55.70s  | (0) | 28.45s                | (0)     |            | 1                  | 0.0 🗨               |                    |  |
| 5 QUICK STRIDE      | 6     | 16.0m             | 2:34.59 | 55.46s  | (0) | 28.21s                | (0)     |            | ST.                | +3.4                |                    |  |
| 8 CULPEKA           | 7     | 17.8m             | 2:34.72 | 56.17s  | (1) | 28.37s                | (2)     | -6         | 5.8                | '                   |                    |  |
| 4 BETTOR REWARD     | 8     | 70.3m             | 2:38.61 | 60.15s  | (1) | 31.47s                | (0)     | M.         | -                  | 54.3                |                    |  |