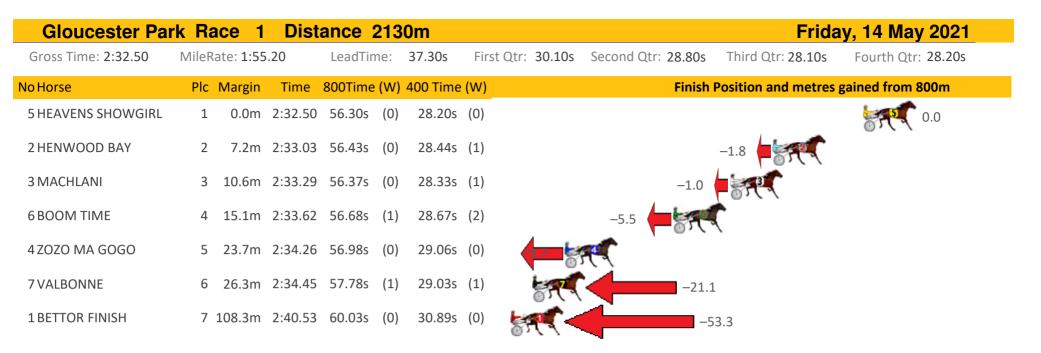

| Gloucester Pa       | ark Rac  | e 3 Dis      | stance    | <mark>213</mark> | 0m       |                   |                    | Frida               | y, 14 May 2021     |
|---------------------|----------|--------------|-----------|------------------|----------|-------------------|--------------------|---------------------|--------------------|
| Gross Time: 2:33.90 | MileRate | e: 1:56.20   | LeadTir   | ne:              | 36.70s   | First Qtr: 30.00s | Second Qtr: 30.40s | Third Qtr: 28.70s   | Fourth Qtr: 28.10s |
| No Horse            | Plc M    | largin Time  | 800Time   | e (W)            | 400 Time | (W)               | Finish             | Position and metres | gained from 800m   |
| 1 SHANWAY           | 1        | 0.0m 2:33.9  | 0 56.80s  | (0)              | 28.10s   | (0)               |                    |                     | 0.0                |
| 10 THEREUGO         | 2        | 3.6m 2:34.1  | .7 56.74s | (0)              | 27.99s   | (0)               |                    |                     | +0.8               |
| 11 RABCHENKO        | 3        | 3.9m 2:34.1  | .9 56.47s | (0)              | 27.72s   | (0)               |                    | CT ST               | +4.7               |
| 3 MEDIEVAL MAN      | 4 1      | L0.2m 2:34.6 | 5 57.32s  | (1)              | 28.67s   | (1)               | -7.4               | - FR                | ,                  |
| 5 TALKERUP          | 5 1      | L2.6m 2:34.8 | 3 57.20s  | (1)              | 28.38s   | (1)               | -5.6               | To a                |                    |
| 7 VERSTAPPEN        | 6 1      | L3.5m 2:34.9 | 0 56.54s  | (0)              | 27.67s   | (0)               |                    | +3.7                |                    |
| 4 JIMMY MACK        | 7 1      | L4.5m 2:34.9 | 7 56.74s  | (1)              | 27.91s   | (1)               | 57                 | +0.9                |                    |
| 8 SPACE JUNK        | 8 1      | L5.3m 2:35.0 | 3 56.50s  | (1)              | 27.66s   | (1)               |                    | +4.3                |                    |
| 2 LIGHTNING JOLT    | 9 1      | L8.0m 2:35.2 | .3 57.29s | (1)              | 28.46s   | (1)               | 7.0                | - 1                 |                    |
| 9 THE LAST DROP     | 10 1     | L9.6m 2:35.3 | 5 57.29s  | (0)              | 28.49s   | (0) -7.0          | -                  |                     |                    |