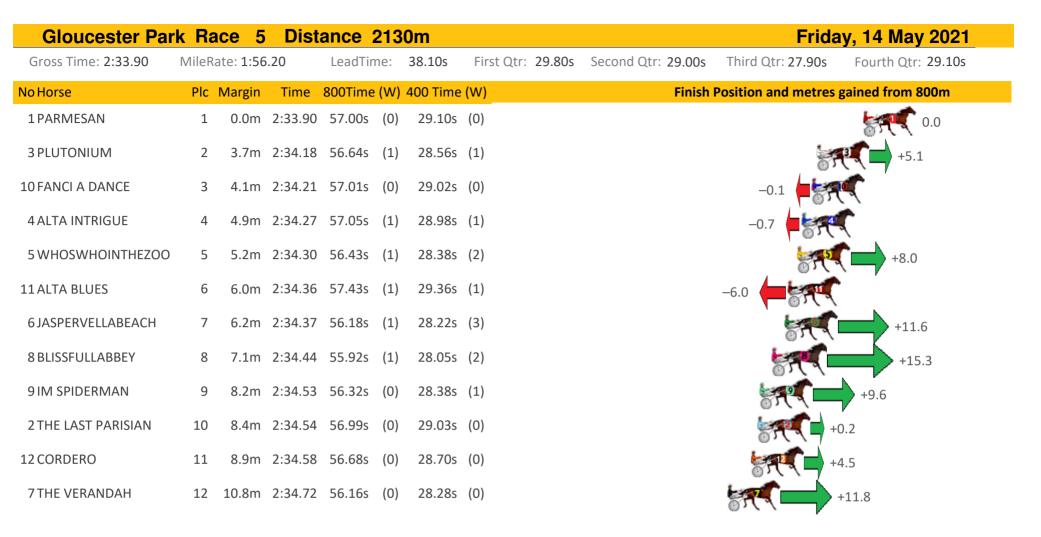

| Gloucester Par      | ' <mark>k R</mark> a | ace 9     | Dist    |         | Frida | y, 14 May 2021 |                  |        |                |                     |                    |
|---------------------|----------------------|-----------|---------|---------|-------|----------------|------------------|--------|----------------|---------------------|--------------------|
| Gross Time: 3:09.00 | MileR                | ate: 1:59 | 9.90    | LeadTir | ne:   | 69.70s         | First Qtr: 32.10 | s Seco | nd Qtr: 30.20s | Third Qtr: 28.40s   | Fourth Qtr: 28.60s |
| No Horse            | Plc                  | Margin    | Time    | 800Time | (W)   | 400 Time       | (W)              |        | Finish I       | Position and metres | gained from 800m   |
| 7 SMART FORTUNE     | 1                    | 0.0m      | 3:09.00 | 57.00s  | (0)   | 28.60s         | (0)              |        |                |                     | <b>6.0</b>         |
| 1 EUPHORIC MOMENT   | 2                    | 1.6m      | 3:09.12 | 56.89s  | (1)   | 28.54s         | (1)              |        |                |                     | +1.6               |
| 2 BEE SEVENTEEN     | 3                    | 4.9m      | 3:09.37 | 56.67s  | (0)   | 28.12s         | (0)              |        |                | 57                  | +4.7               |
| 4 PIERRE WHITBY     | 4                    | 8.1m      | 3:09.61 | 56.67s  | (1)   | 28.01s         | (1)              |        |                |                     | +4.7               |
| 6 BETTYS LASS       | 5                    | 9.3m      | 3:09.70 | 57.30s  | (0)   | 28.76s         | (0)              |        | -4.3           |                     |                    |
| 5 C C CHEVRON       | 6                    | 11.5m     | 3:09.86 | 56.84s  | (0)   | 28.29s         | (0)              |        |                | +2.3                |                    |
| 3 ROCKNROLL WHITBY  | 7                    | 16.9m     | 3:10.27 | 57.62s  | (1)   | 28.95s         | (1)              | -8.7   | - <b>M</b>     | r                   |                    |