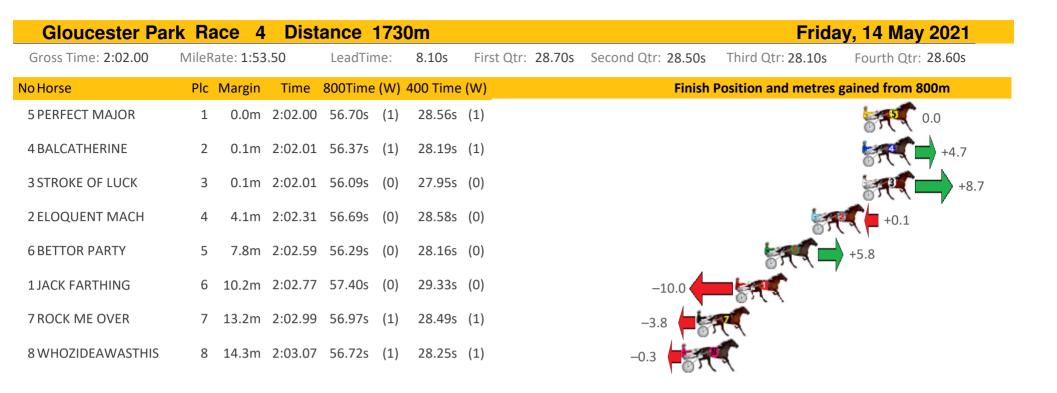

| Gloucester Par      | ' <mark>k R</mark> a | ace 8     | Dist    | ance a  | 253 | 6m       |                   |                    | Frida               | ay, 14 May 2021    |
|---------------------|----------------------|-----------|---------|---------|-----|----------|-------------------|--------------------|---------------------|--------------------|
| Gross Time: 3:09.70 | MileR                | ate: 2:00 | ).40    | LeadTir | ne: | 69.80s   | First Qtr: 31.90s | Second Qtr: 30.70s | Third Qtr: 29.30s   | Fourth Qtr: 28.00s |
| No Horse            | Plc                  | Margin    | Time    | 800Time | (W) | 400 Time | (W)               | Finish             | Position and metres | gained from 800m   |
| 1 NOTA BENE DENARIO | 1                    | 0.0m      | 3:09.70 | 57.30s  | (0) | 28.00s   | (0)               |                    |                     | 0.0                |
| 4 DEEORSE           | 2                    | 0.4m      | 3:09.73 | 56.42s  | (0) | 27.42s   | (1)               |                    |                     | +12.4              |
| 5 VESPA             | 3                    | 3.1m      | 3:09.93 | 55.93s  | (0) | 26.75s   | (0)               |                    | <b>5</b> 00         | FT +19.3           |
| 2 EXTREME PRINCE    | 4                    | 3.2m      | 3:09.94 | 56.92s  | (0) | 27.65s   | (0)               |                    |                     | <b>F(-</b> ) +5.4  |
| 3 LORD ROSCO        | 5                    | 3.9m      | 3:09.99 | 57.28s  | (0) | 28.06s   | (1)               |                    |                     | +0.3               |
| 6 QTOWN RIP ROARING | 6                    | 11.2m     | 3:10.52 | 56.15s  | (0) | 26.80s   | (0)               |                    |                     | +16.2              |
| 7 MAKOCZAR          | 7                    | 19.2m     | 3:11.11 | 57.41s  | (0) | 28.19s   | (0) _             | 1.6                |                     |                    |