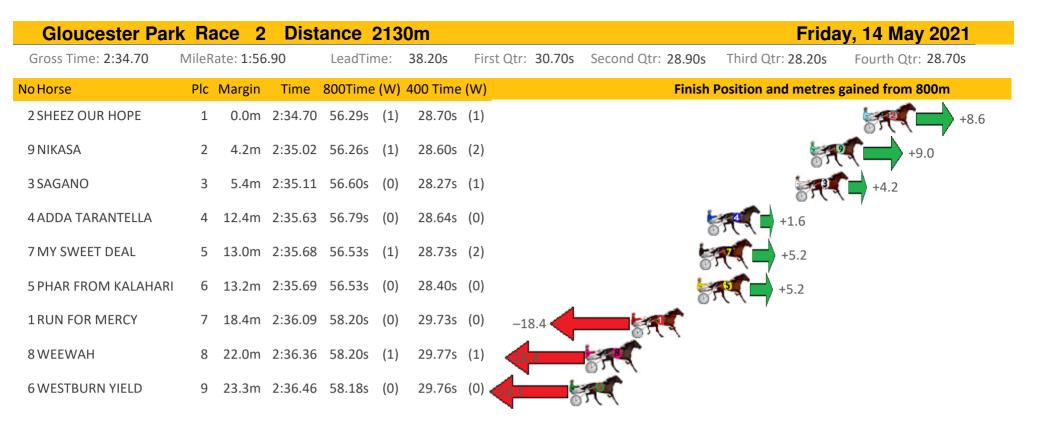

| Gloucester Par      | k Race 7         | Distance 2096m            | Friday, 14 May 2021                     |                                     |  |  |
|---------------------|------------------|---------------------------|-----------------------------------------|-------------------------------------|--|--|
| Gross Time: 2:42.60 | MileRate: 2:04.2 | D LeadTime: 39.70s        | First Qtr: 31.90s Second Qtr: 30.30s Th | nird Qtr: 30.10s Fourth Qtr: 30.60s |  |  |
| No Horse            | Plc Margin       | Time 800Time (W) 400 Time | e (W) Finish Posi                       | tion and metres gained from 800m    |  |  |
| 6 TOKYO JOE         | 1 0.0m 2         | :42.60 59.69s (1) 29.96s  | (1)                                     | +13.4                               |  |  |
| 7 ON FAST FORWARD   | 2 3.7m 2         | :42.90 60.32s (1) 30.59s  | (1)                                     | +5.1                                |  |  |
| 9 TON TINE          | 3 4.8m 2         | :42.98 59.63s (1) 29.92s  | (2)                                     | +14.2                               |  |  |
| 8 CHAMPAGNE PRINCE  | 4 4.9m 2         | :42.99 59.82s (0) 29.94s  | (1)                                     | +11.7                               |  |  |
| 5 MY MDINA          | 5 5.7m 2         | :43.06 61.13s (0) 31.03s  | (0)                                     | 5.7                                 |  |  |
| 3 HAMMERS LAW       | 6 6.6m 2         | :43.13 60.29s (0) 30.27s  | (0)                                     | +5.4                                |  |  |
| 10 DARK SECRET      | 7 7.0m 2         | :43.16 59.45s (1) 29.69s  | (2)                                     | +16.6                               |  |  |
| 1 ALL FLAIR         | 8 9.2m 2         | :43.34 60.85s (0) 30.80s  | (0) -2.0                                | -                                   |  |  |
| 13 TENNO SHO        | 9 17.9m 2        | :44.03 59.73s (2) 30.35s  | (3)                                     | +12.9                               |  |  |
| 4 ONE BID BUYS      | 10 26.0m 2       | :44.68 60.99s (2) 30.72s  | (0)                                     |                                     |  |  |
| 12 PRINCESS MILA    | 11 206.4m 2      | :59.13 74.28s (2) 45.04s  | (0)                                     |                                     |  |  |
| 11 LIGHTNING CALDER | 12 225.7m 3      | :00.67 75.90s (0) 46.37s  | (1) -201.                               |                                     |  |  |