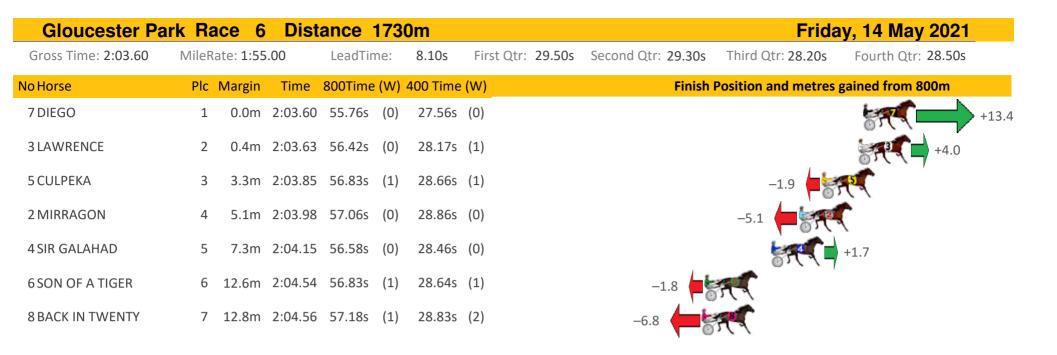

|                    | +3.7                |                    |
| 4 JIMMY MACK        | 7 1      | L4.5m 2:34.9 | 7 56.74s  | (1)              | 27.91s   | (1)               | 57                 | +0.9                |                    |
| 8 SPACE JUNK        | 8 1      | L5.3m 2:35.0 | 3 56.50s  | (1)              | 27.66s   | (1)               |                    | +4.3                |                    |
| 2 LIGHTNING JOLT    | 9 1      | L8.0m 2:35.2 | .3 57.29s | (1)              | 28.46s   | (1)               | 7.0                | - 1                 |                    |
| 9 THE LAST DROP     | 10 1     | L9.6m 2:35.3 | 5 57.29s  | (0)              | 28.49s   | (0) -7.0          | -                  |                     |                    |























| Gloucester Par      | k Race 7         | Distance 2096m            | Friday, 14 May 2021                     |                                     |  |  |
|---------------------|------------------|---------------------------|-----------------------------------------|-------------------------------------|--|--|
| Gross Time: 2:42.60 | MileRate: 2:04.2 | D LeadTime: 39.70s        | First Qtr: 31.90s Second Qtr: 30.30s Th | nird Qtr: 30.10s Fourth Qtr: 30.60s |  |  |
| No Horse            | Plc Margin       | Time 800Time (W) 400 Time | e (W) Finish Posi                       | tion and metres gained from 800m    |  |  |
| 6 TOKYO JOE         | 1 0.0m 2         | :42.60 59.69s (1) 29.96s  | (1)                                     | +13.4                               |  |  |
| 7 ON FA