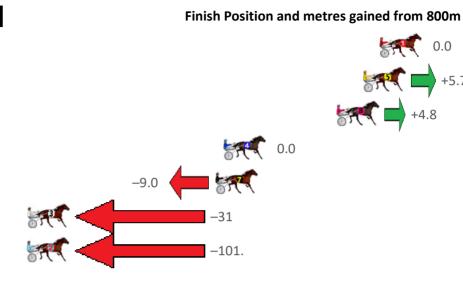

Gross Time: 2:12.10 MileRate: 1:59.50 LeadTime: 12.00s First Qtr: 29.60s Second Qtr: 30.90s Third Qtr: 30.40s Fourth Qtr: 29.20s

| NoHorse           | Plc | Mar 800 Posi               | 400 Posi  | Time    | 3rd Qtr 4th Q | r Finish Position and metres gained from 800m |
|-------------------|-----|----------------------------|-----------|---------|---------------|-----------------------------------------------|
| 2 BAZZA MAC       | 1   | 0.0m <mark>0.0m (0)</mark> | 0.0m (0)  | 2:12.10 | 30.40s 29.20  | 0.0                                           |
| 8 BELONERO        | 2   | 9.3m 13.4m (1)             | 11.6m (2) | 2:12.81 | 30.26s 29.03  | +4.1                                          |
| 4 ROMAN REIGN     | 3   | 19.6m 9.4m (1)             | 16.0m (2) | 2:13.60 | 30.89s 29.46  | -10.2                                         |
| 5 OUR SURROGATE   | 4   | 21.1m 5.2m (1)             | 11.2m (1) | 2:13.72 | 30.86s 29.92  | 5 –15.9                                       |
| 7 ALL BLACK RAIN  | 5   | 27.6m 9.0m (0)             | 12.4m (0) | 2:14.21 | 30.67s 30.30  | -18.6                                         |
| 10 MISTER RIGGERS | 6   | 28.2m 13.2m (0)            | 17.0m (0) | 2:14.26 | 30.70s 30.01  | -15.0                                         |
| 3 VELVET SHADOW   | 7   | 40.5m 17.6m (0)            | 20.2m (1) | 2:15.20 | 30.62s 30.67  | -22.9                                         |
| 6 SNORKEL         | 8   | 40.7m 0.8m (1)             | 6.0m (1)  | 2:15.22 | 30.84s 31.72  | -39.9                                         |
| 9 THE MONIES ON   | 9   | 41.8m 9.4m (2)             | 7.6m (2)  | 2:15.30 | 30.32s 31.68  | -32.4                                         |
| 1 SEBASTIENS LAD  | 10  | 49.5m 4.4m (0)             | 7.2m (0)  | 2:15.89 | 30.67s 32.27  | -45.1                                         |