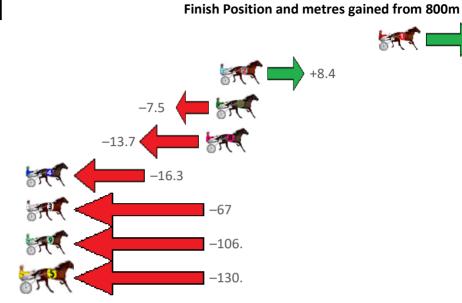

Gross Time: 3:11.20 MileRate: 2:00.20 LeadTime: 74.40s First Qtr: 30.40s Second Qtr: 29.70s Third Qtr: 28.10s Fourth Qtr: 28.60s

| No Horse             | Plc | Mar 800 Posi                | 400 Posi  | Time    | 3rd Qtr | 4th Qtr | Finish Position and metres gained from 800m |
|----------------------|-----|-----------------------------|-----------|---------|---------|---------|---------------------------------------------|
| 6 TROOPINGOFTHECO    | 1   | 0.0m 8.6m (0)               | 4.0m (2)  | 3:11.20 | 27.78s  | 28.32s  |                                             |
| 12 IMA FIVESTAR GENE | 2   | 2.2m 15.4m (1)              | 7.8m (4)  | 3:11.37 | 27.57s  | 28.20s  | +                                           |
| 4 CALL TO ARMS       | 3   | 12.4m 4.6m (0)              | 1.8m (0)  | 3:12.13 | 27.90s  | 29.35s  | −7.8 <b>→</b>                               |
| 9 AUSSIE SCOOTER     | 4   | 13.2m 3.0m (1)              | 0.0m (1)  | 3:12.19 | 27.88s  | 29.54s  | -10.2                                       |
| 13 ALTA RHETT        | 5   | 16.9m 20.6m (1)             | 14.4m (2) | 3:12.47 | 27.66s  | 28.78s  | +3.7                                        |
| 3 PIVOTAL            | 6   | 22.9m 15.8m (0)             | 11.2m (0) | 3:12.92 | 27.77s  | 29.43s  | -7.1 <b>-7.1</b>                            |
| 8 TWOBOB CRACKER     | 7   | 28.9m <mark>0.0m (0)</mark> | 4.0m (1)  | 3:13.37 | 28.37s  | 30.37s  | -28.9                                       |
| 10 ACUTO             | 8   | 30.2m 11.4m (1)             | 9.8m (1)  | 3:13.47 | 27.97s  | 30.05s  | -18.8                                       |
| 11 STRAUNY           | 9   | 39.2m 7.2m (1)              | 7.2m (3)  | 3:14.14 | 28.08s  | 30.88s  | -32.0                                       |
| 7 TARTAN ROBYN       | 10  | 62.8m 11.4m (2)             | 21.0m (2) | 3:15.92 | 28.75s  | 31.57s  | -51.4                                       |
| 1 HEZ A CHANCE       | 11  | 74.5m 21.4m (0)             | 21.8m (0) | 3:16.79 | 28.10s  | 32.35s  | -53.1                                       |
| 14 VIVERE DAMORE     | 12  | 118.5m 38.4m (0)            | 65.0m (0) | 3:20.10 | 29.94s  | 32.40s  | -80.1                                       |