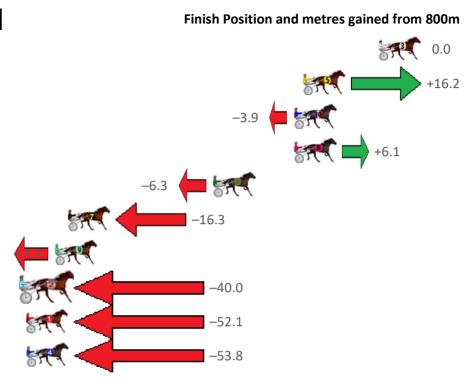

Gross Time: 2:08.70 MileRate: 1:56.40 LeadTime: 11.40s First Qtr: 31.20s Second Qtr: 29.20s Third Qtr: 28.30s Fourth Qtr: 28.60s

|                   |     |                            |           |         |           |                     | , , , , , , , , , , , , , , , , , , , ,     |
|-------------------|-----|----------------------------|-----------|---------|-----------|---------------------|---------------------------------------------|
| NoHorse           | Plc | Mar 800 Posi               | 400 Posi  | Time    | 3rd Qtr 4 | th Qtr              | Finish Position and metres gained from 800m |
| 2 COTTON ON       | 1   | 0.0m <mark>0.0m (0)</mark> | 0.0m (0)  | 2:08.70 | 28.30s 2  | 28.60s              | 0.0                                         |
| 3 YOURSHOUTROCKY  | 2   | 5.9m 1.4m (1)              | 2.6m (1)  | 2:09.14 | 28.38s 2  | 28.83s              | <b>−4.5</b>                                 |
| 7 PATH OF GOLD    | 3   | 9.1m 8.8m (0)              | 14.0m (0) | 2:09.38 | 28.67s 2  | 28.25s              | <b>−0.3</b>                                 |
| 9 LUKES MISTAKE   | 4   | 13.5m 19.6m (1)            | 24.0m (1) | 2:09.71 | 28.62s 2  | <mark>27.85s</mark> | +6.1                                        |
| 1 HOT CINDER      | 5   | 18.3m 4.8m (0)             | 10.0m (0) | 2:10.07 | 28.66s 2  | 29.19s              | -13.5                                       |
| 6 MYBROTHERSKEEPE | 6   | 26.1m 17.8m (0)            | 29.0m (1) | 2:10.66 | 29.09s 2  | 28.39s              |                                             |
| 4 CANDY APPLE     | 7   | 26.4m 10.0m (1)            | 18.0m (0) | 2:10.68 | 28.86s 2  | 29.20s              | -16.4                                       |
| 5 ASHIMA          | 8   | 39.8m 5.4m (1)             | 14.4m (1) | 2:11.69 | 28.93s 3  | 30.41s              | -34.4                                       |
| 8 TIZA WISH       | 9   | 40.5m 14.8m (1)            | 24.0m (0) | 2:11.74 | 28.94s 2  | 29.77s              | -25.7                                       |
| 10 LAVINJANE      | 10  | 96.3m 13.4m (0)            | 30.0m (0) | 2:15.93 | 29.45s 3  | 33.31s              | -82.9                                       |