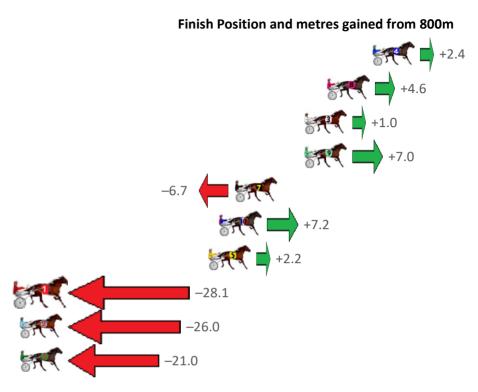

Gross Time: 2:41.10 MileRate: 1:58.40 LeadTime: 43.40s First Qtr: 30.70s Second Qtr: 30.00s Third Qtr: 28.50s Fourth Qtr: 28.50s

| No Horse            | Plc | Mar 800 Posi               | 400 Posi  | Time    | 3rd Qtr | 4th Qtr | Finish Position and metres gained from 800m |
|---------------------|-----|----------------------------|-----------|---------|---------|---------|---------------------------------------------|
| 3 DAME VALOUR       | 1   | 0.0m <mark>0.0m (0)</mark> | 0.0m (0)  | 2:41.10 | 28.50s  | 28.50s  | 0.0                                         |
| 6 CHRYSOPRASE       | 2   | 7.7m 5.0m (1)              | 6.2m (2)  | 2:41.68 | 28.59s  | 28.61s  | <b>−2.7</b>                                 |
| 5 CHEESE AND BICCYS | 3   | 15.1m 0.6m (1)             | 2.8m (1)  | 2:42.23 | 28.66s  | 29.37s  | -14.5                                       |
| 4 SILVER STAR LOMBO | 4   | 17.0m 4.4m (0)             | 6.4m (0)  | 2:42.37 | 28.64s  | 29.25s  | -12.6                                       |
| 8 MAKE YOUR MARK    | 5   | 17.9m 13.2m (1)            | 16.8m (1) | 2:42.44 | 28.76s  | 28.58s  | -4.7                                        |
| 7 ALTA QUEEN        | 6   | 22.4m 13.4m (2)            | 9.2m (3)  | 2:42.78 | 28.20s  | 29.44s  | <b>−9.0</b>                                 |
| 10 GODDESS OF REASO | 7   | 26.1m 18.0m (1)            | 22.0m (1) | 2:43.05 | 28.78s  | 28.79s  |                                             |
| 9 ABSOLUTE DELIGHT  | 8   | 29.3m 13.2m (0)            | 18.6m (0) | 2:43.29 | 28.88s  | 29.26s  | -16.1                                       |
| 2 SPEEDING STAR     | 9   | 29.8m 9.2m (1)             | 12.4m (1) | 2:43.33 | 28.73s  | 29.73s  | -20.6                                       |
| 1 GLADYS GUGMAN     | 10  | 30.7m 8.6m (0)             | 14.0m (0) | 2:43.40 | 28.88s  | 29.68s  | -22.1                                       |