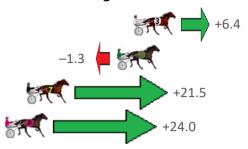

## Finish Position and metres gained from 800m -0.2 -0.2 +5.4 -1.0 -1.4 -1.9 +1.7 -12.8 -27.7

Gross Time: 2:10.50 MileRate: 1:57.70 LeadTime: 13.10s First Qtr: 29.90s Second Qtr: 29.50s Third Qtr: 29.60s Fourth Qtr: 28.40s