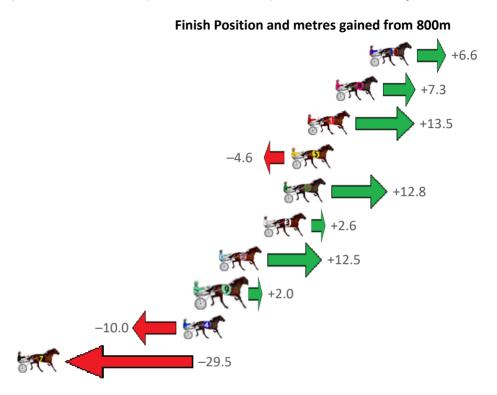

|                     |     |                            |           |         |         |         | ·                                           |
|---------------------|-----|----------------------------|-----------|---------|---------|---------|---------------------------------------------|
| No Horse            | Plc | Mar 800 Posi               | 400 Posi  | Time    | 3rd Qtr | 4th Qtr | Finish Position and metres gained from 800m |
| 5 ALTA HURRAH       | 1   | 0.0m <mark>0.0m (0)</mark> | 0.0m (0)  | 2:10.50 | 29.60s  | 28.40s  | <b>6.0</b>                                  |
| 2 FIREBALL FRIDAY   | 2   | 3.9m 4.0m (0)              | 5.4m (0)  | 2:10.79 | 29.70s  | 28.29s  | +0.1                                        |
| 1 ARK OF ROCK       | 3   | 8.1m 8.4m (0)              | 11.6m (0) | 2:11.10 | 29.83s  | 28.15s  | +0.3                                        |
| 8 ONLY FIVE STARZZZ | 4   | 14.6m 5.6m (1)             | 11.2m (1) | 2:11.59 | 30.01s  | 28.64s  | <b>−9.0</b>                                 |
| 7 ALTA CAMINO       | 5   | 17.7m 9.8m (1)             | 15.8m (1) | 2:11.82 | 30.04s  | 28.53s  | <b>−7.9</b>                                 |
| 3 BATAVIA BLACKHOLE | 6   | 19.0m 1.4m (1)             | 7.2m (1)  | 2:11.92 | 30.04s  | 29.23s  | -17.6                                       |
| 6 ISAIDBOO          | 7   | 24.0m 10.4m (2)            | 10.2m (2) | 2:12.29 | 29.61s  | 29.37s  | 13.6                                        |
| 9 JAMANCO           | 8   | 54.0m 12.4m (0)            | 24.8m (0) | 2:14.53 | 30.54s  | 30.46s  | -41.6                                       |
| 4 OUR SURROGATE     | 9   | 63.7m 15.4m (1)            | 32.0m (0) | 2:15.25 | 30.84s  | 30.64s  | -48.3                                       |