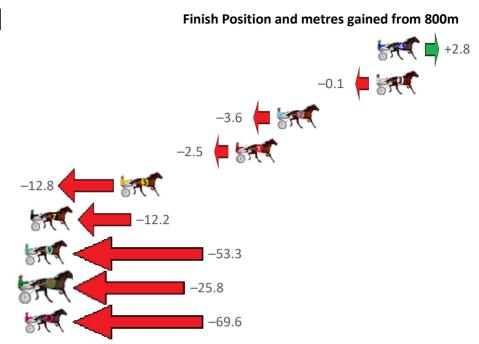

Gross Time: 2:44.80 MileRate: 2:01.10 LeadTime: 43.70s First Qtr: 33.00s Second Qtr: 30.10s Third Qtr: 30.60s Fourth Qtr: 27.40s

| NoHorse              | Plc | Mar 800 Posi                | 400 Posi  | Time    | 3rd Qtr 4t | Otr Finish Position and metres gained from 800m |
|----------------------|-----|-----------------------------|-----------|---------|------------|-------------------------------------------------|
| 9 MAKE YOUR MARK     | 1   | 0.0m 10.8m (2)              | 2.6m (2)  | 2:44.80 | 30.00s 27  | +10.8                                           |
| 1 JADES FORTUNE      | 2   | 5.7m 0.2m (0)               | 0.0m (0)  | 2:45.21 | 30.61s 2   | 7.79s —5.5 <b>—</b>                             |
| 3 THEYCALL ME STOO   | 3   | 22.3m 14.0m (1)             | 10.8m (1) | 2:46.41 | 30.42s 28  | .18s —8.3                                       |
| 6 LETS ROLL THE DICE | 4   | 25.1m <mark>0.0m (1)</mark> | 2.0m (1)  | 2:46.61 | 30.84s 28  | .97s –25.1                                      |
| 5 MOVE OVER MISS     | 5   | 28.8m 17.4m (0)             | 12.8m (2) | 2:46.88 | 30.33s 28  | -11.4                                           |
| 4 TEMPT ME ONCE M    | 6   | 34.8m 13.0m (0)             | 14.6m (1) | 2:47.31 | 30.80s 28  | -21.8                                           |
| 2 PARTY BOY FREDDY   | 7   | 35.6m 4.4m (1)              | 6.8m (1)  | 2:47.37 | 30.89s 29  | -31.2                                           |
| 10 CAPITOL DAWN      | 8   | 37.6m 9.0m (0)              | 12.8m (0) | 2:47.51 | 30.97s 29  | -28.6                                           |
| 7 BATHTIME           | 9   | 38.9m 5.0m (0)              | 7.2m (0)  | 2:47.61 | 30.88s 29  | -33.9                                           |
| 8 SWEETDREAM TRUN    | 10  | 51.1m 6.0m (2)              | 8.6m (2)  | 2:48.49 | 30.96s 30  | -45.1                                           |