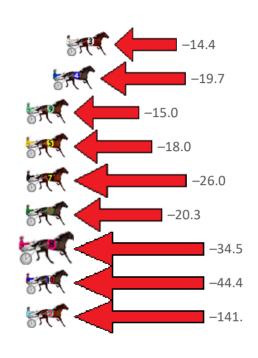

## Finish Position and metres gained from 800m

Gross Time: 2:43.70 MileRate: 2:00.30 LeadTime: 44.40s First Qtr: 30.40s Second Qtr: 30.80s Third Qtr: 28.90s Fourth Qtr: 29.20s

| No Horse            | Plc | Mar 800 Posi               | 400 Posi  | Time    | 3rd Qtr 4th Qtr            |
|---------------------|-----|----------------------------|-----------|---------|----------------------------|
| 3 SEERYANFLY        | 1   | 0.0m 2.0m (1)              | 2.4m (1)  | 2:43.70 | 28.93s <mark>29.03s</mark> |
| 1 ADDA SPOILT MAJOR | 2   | 2.2m <mark>0.0m (0)</mark> | 0.0m (0)  | 2:43.87 | 28.90s 29.36s              |
| 7 GORDON            | 3   | 11.6m 4.6m (0)             | 5.8m (0)  | 2:44.59 | 28.98s 29.62s              |
| 8 MISTER RIGGERS    | 4   | 39.9m 11.6m (1)            | 34.4m (2) | 2:46.76 | 30.54s 29.60s              |
| 6 TUX AND TAILS     | 5   | 44.8m 18.2m (0)            | 30.8m (0) | 2:47.13 | 29.80s 30.22s              |
| 2 HILO TYSON        | 6   | 48.6m 9.6m (0)             | 18.4m (0) | 2:47.42 | 29.52s 31.39s              |
| 5 BREWERY LANE      | 7   | 51.5m 14.0m (0)            | 23.4m (0) | 2:47.64 | 29.57s 31.24s              |