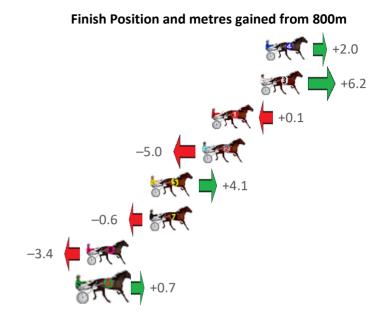

Gross Time: 2:45.00 MileRate: 2:01.30 LeadTime: 44.10s First Qtr: 31.60s Second Qtr: 31.20s Third Qtr: 28.70s Fourth Qtr: 29.40s

| No Horse            | Plc | Mar 800 Posi               | 400 Posi  | Time    | 3rd Qtr 4             | th Qtr | Finish Position and metres gained from 800m |
|---------------------|-----|----------------------------|-----------|---------|-----------------------|--------|---------------------------------------------|
| 3 ZYANYA            | 1   | 0.0m 2.4m (1)              | 0.2m (1)  | 2:45.00 | 28.54s 2              | 29.39s | +2.4                                        |
| 1 AMERICAN VOODOO   | 2   | 2.6m <mark>0.0m (0)</mark> | 0.0m (0)  | 2:45.20 | 28.70s 2              | 29.59s | -2.6                                        |
| 8 DONT GOIN THEWAT  | 3   | 3.3m 8.6m (0)              | 9.0m (0)  | 2:45.25 | 28.73s <mark>2</mark> | 28.98s | +5.3                                        |
| 7 BATAVIA BLACKHOLE | 4   | 3.9m 4.0m (0)              | 4.4m (0)  | 2:45.30 | 28.73s 2              | 29.36s | +0.1                                        |
| 2 BATAVIA PLAYBOY   | 5   | 8.1m 7.0m (1)              | 5.2m (1)  | 2:45.62 | 28.57s 2              | 29.61s | -1.1                                        |
| 6 ALFREDI           | 6   | 9.2m 15.4m (1)             | 11.0m (1) | 2:45.71 | 28.38s 2              | 29.27s | +6.2                                        |
| 4 CAPRICORN JOE     | 7   | 14.3m 11.2m (1)            | 3.8m (2)  | 2:46.10 | <b>28.16s</b> 3       | 30.17s | −3.1 <b>(= )</b>                            |
| 5 WHERESTHETOWRO    | 8   | 15.2m 13.2m (0)            | 13.8m (0) | 2:46.17 | 28.74s 2              | 29.50s | -2.0                                        |