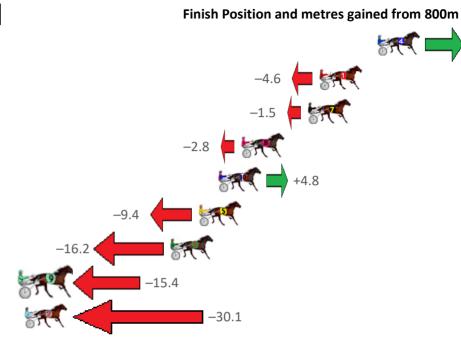

Gross Time: 2:12.80 MileRate: 2:00.40 LeadTime: 12.20s First Qtr: 31.40s Second Qtr: 30.80s Third Qtr: 30.40s Fourth Qtr: 28.00s

| NoHorse              | Plc | Mar 800 Posi               | 400 Posi  | Time    | 3rd Qtr | 4th Qtr | Finish Position and metres gained from 800m |
|----------------------|-----|----------------------------|-----------|---------|---------|---------|---------------------------------------------|
| 4 MADDY MADDY        | 1   | 0.0m 13.4m (1)             | 11.2m (2) | 2:12.80 | 30.21s  | 27.22s  | +13.4                                       |
| 9 THEYCALL ME STOO   | 2   | 0.5m 8.8m (1)              | 5.6m (2)  | 2:12.84 | 30.15s  | 27.64s  | +8.3                                        |
| 2 LETS ROLL THE DICE | 3   | 1.7m <mark>0.0m (0)</mark> | 0.0m (0)  | 2:12.93 | 30.41s  | 28.12s  | -1.7                                        |
| 3 EL MANZANA         | 4   | 2.5m 4.8m (1)              | 2.2m (1)  | 2:12.98 | 30.21s  | 28.02s  | +2.3                                        |
| 8 TRITTRITTBANGBAN   | 5   | 5.4m 4.0m (0)              | 4.2m (0)  | 2:13.20 | 30.42s  | 28.08s  | -1.4 <b>-</b>                               |
| 6 OUR SURROGATE      | 6   | 20.6m 14.2m (0)            | 17.2m (1) | 2:14.32 | 30.63s  | 28.24s  | −6.4 <b>(= ( ( ( ( ( ( ( ( ( (</b>          |
| 5 STORMY DILO        | 7   | 48.3m 0.4m (1)             | 10.8m (1) | 2:16.36 | 31.27s  | 30.61s  | -47.9                                       |
| 10 SANFORD LORETTA   | 8   | 93.4m 8.6m (0)             | 11.4m (0) | 2:19.68 | 30.85s  | 33.71s  | -84.8                                       |