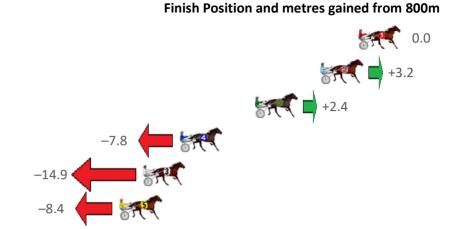

Gross Time: 2:46.40 MileRate: 2:02.80 LeadTime: 43.20s First Qtr: 32.80s Second Qtr: 30.70s Third Qtr: 30.10s Fourth Qtr: 29.60s

| NoHorse              | Plc | Mar 800 Posi               | 400 Posi  | Time    | 3rd Qtr | 4th Qtr | Finish Position and metres gained from 800m |
|----------------------|-----|----------------------------|-----------|---------|---------|---------|---------------------------------------------|
| 4 FOLLOW ROCKNROL    | 1   | 0.0m <mark>0.0m (0)</mark> | 0.0m (0)  | 2:46.40 | 30.10s  | 29.60s  | 0.0                                         |
| 3 TA IN ADVANCE      | 2   | 4.8m 6.2m (1)              | 7.8m (1)  | 2:46.77 | 30.22s  | 29.38s  | +1.4                                        |
| 9 CLASSNSMART        | 3   | 5.4m 1.2m (1)              | 3.8m (1)  | 2:46.82 | 30.29s  | 29.72s  | -4.2                                        |
| 2 OH NO NO YEO       | 4   | 8.2m 11.0m (1)             | 11.8m (1) | 2:47.04 | 30.16s  | 29.34s  | +2.8                                        |
| 7 GRAPELLIES BOY     | 5   | 8.6m 8.6m (0)              | 11.6m (0) | 2:47.07 | 30.32s  | 29.38s  | 0.0                                         |
| 6 SANFORD HARRY      | 6   | 9.0m 10.0m (2)             | 13.0m (3) | 2:47.10 | 30.32s  | 29.31s  | +1.0                                        |
| 8 TRUNKEY FETCH      | 7   | 20.0m 14.4m (2)            | 16.6m (1) | 2:47.95 | 30.27s  | 29.85s  | <b>−5.6</b>                                 |
| 10 MISTER SAUVAGE    | 8   | 22.5m 5.4m (2)             | 12.2m (2) | 2:48.15 | 30.61s  | 30.36s  |                                             |
| 5 ART REVIVAL        | 9   | 29.5m 16.8m (3)            | 22.0m (2) | 2:48.69 | 30.49s  | 30.15s  | -12.7                                       |
| 1 LITTLEALBIETROTTER | 10  | 34.4m 4.6m (0)             | 7.6m (0)  | 2:49.07 | 30.34s  | 31.57s  | -29.8                                       |