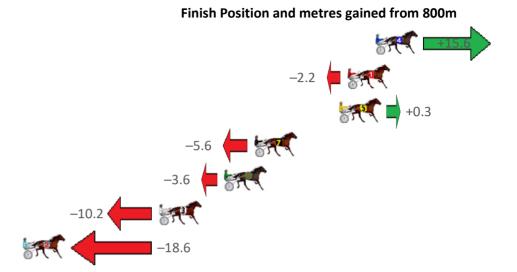

Gross Time: 2:46.40 MileRate: 2:02.80 LeadTime: 43.20s First Qtr: 32.80s Second Qtr: 30.70s Third Qtr: 30.10s Fourth Qtr: 29.60s

| NoHorse              | Plc | Mar 800 Posi               | 400 Posi  | Time    | 3rd Qtr | 4th Qtr | Finish Position and metres gained from 800m |
|----------------------|-----|----------------------------|-----------|---------|---------|---------|---------------------------------------------|
| 4 FOLLOW ROCKNROL    | 1   | 0.0m <mark>0.0m (0)</mark> | 0.0m (0)  | 2:46.40 | 30.10s  | 29.60s  | 0.0                                         |
| 3 TA IN ADVANCE      | 2   | 4.8m 6.2m (1)              | 7.8m (1)  | 2:46.77 | 30.22s  | 29.38s  | +1.4                                        |
| 9 CLASSNSMART        | 3   | 5.4m 1.2m (1)              | 3.8m (1)  | 2:46.82 | 30.29s  | 29.72s  | -4.2                                        |
| 2 OH NO NO YEO       | 4   | 8.2m 11.0m (1)             | 11.8m (1) | 2:47.04 | 30.16s  | 29.34s  | +2.8                                        |
| 7 GRAPELLIES BOY     | 5   | 8.6m 8.6m (0)              | 11.6m (0) | 2:47.07 | 30.32s  | 29.38s  | 0.0                                         |
| 6 SANFORD HARRY      | 6   | 9.0m 10.0m (2)             | 13.0m (3) | 2:47.10 | 30.32s  | 29.31s  | +1.0                                        |
| 8 TRUNKEY FETCH      | 7   | 20.0m 14.4m (2)            | 16.6m (1) | 2:47.95 | 30.27s  | 29.85s  | <b>−5.6</b>                                 |
| 10 MISTER SAUVAGE    | 8   | 22.5m 5.4m (2)             | 12.2m (2) | 2:48.15 | 30.61s  | 30.36s  |                                             |
| 5 ART REVIVAL        | 9   | 29.5m 16.8m (3)            | 22.0m (2) | 2:48.69 | 30.49s  | 30.15s  | -12.7                                       |
| 1 LITTLEALBIETROTTER | 10  | 34.4m 4.6m (0)             | 7.6m (0)  | 2:49.07 | 30.34s  | 31.57s  | -29.8                                       |