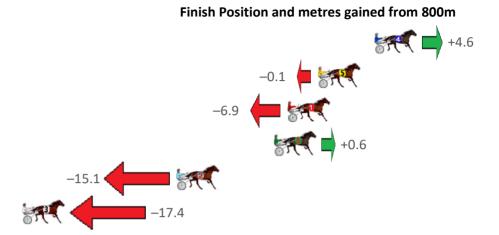

Gross Time: 2:12.80 MileRate: 2:00.40 LeadTime: 12.20s First Qtr: 31.40s Second Qtr: 30.80s Third Qtr: 30.40s Fourth Qtr: 28.00s

| NoHorse              | Plc | Mar 800 Posi               | 400 Posi  | Time    | 3rd Qtr | 4th Qtr | Finish Position and metres gained from 800m |
|----------------------|-----|----------------------------|-----------|---------|---------|---------|---------------------------------------------|
| 4 MADDY MADDY        | 1   | 0.0m 13.4m (1)             | 11.2m (2) | 2:12.80 | 30.21s  | 27.22s  | +13.4                                       |
| 9 THEYCALL ME STOO   | 2   | 0.5m 8.8m (1)              | 5.6m (2)  | 2:12.84 | 30.15s  | 27.64s  | +8.3                                        |
| 2 LETS ROLL THE DICE | 3   | 1.7m <mark>0.0m (0)</mark> | 0.0m (0)  | 2:12.93 | 30.41s  | 28.12s  | -1.7                                        |
| 3 EL MANZANA         | 4   | 2.5m 4.8m (1)              | 2.2m (1)  | 2:12.98 | 30.21s  | 28.02s  | +2.3                                        |
| 8 TRITTRITTBANGBAN   | 5   | 5.4m 4.0m (0)              | 4.2m (0)  | 2:13.20 | 30.42s  | 28.08s  | -1.4 <b>-</b>                               |
| 6 OUR SURROGATE      | 6   | 20.6m 14.2m (0)            | 17.2m (1) | 2:14.32 | 30.63s  | 28.24s  | −6.4 <b>(= ( ( ( ( ( ( ( ( ( (</b>          |
| 5 STORMY DILO        | 7   | 48.3m 0.4m (1)             | 10.8m (1) | 2:16.36 | 31.27s  | 30.61s  | -47.9                                       |
| 10 SANFORD LORETTA   | 8   | 93.4m 8.6m (0)             | 11.4m (0) | 2:19.68 | 30.85s  | 33.71s  | -84.8                                       |