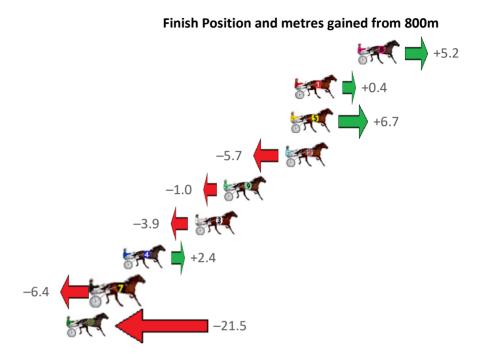

7.40 | 30.25s 30.52s              |
| 5 WHITE LIGHTNING  | 3   | 5.3m 12.0m (0)             | 11.6m (0) | 3:17.42 | 30.17s 30.12s              |
| 2 ROAD CLOSURE     | 4   | 5.7m <mark>0.0m (0)</mark> | 0.0m (0)  | 3:17.46 | 30.20s 31.03s              |
| 9 TUBBS FARQUHAR   | 5   | 10.6m 9.6m (2)             | 13.6m (3) | 3:17.85 | 30.50s 30.37s              |
| 3 FOLLOW THE MUSIC | 6   | 12.9m 9.0m (1)             | 14.6m (2) | 3:18.03 | 30.62s 30.47s              |
| 4 ARK OF ROCK      | 7   | 18.6m 21.0m (0)            | 19.6m (0) | 3:18.49 | 30.09s 30.52s              |
| 7 THE RIGHTEOUS    | 8   | 20.8m 14.4m (1)            | 22.4m (1) | 3:18.67 | 30.81s 30.48s              |
| 6 EL JESSIE        | 9   | 23.1m 1.6m (1)             | 16.4m (1) | 3:18.85 | 31.32s 31.11s              |





Gross Time: 2:44.50 MileRate: 2:01.50 LeadTime: 45.20s First Qtr: 31.30s Second Qtr: 29.40s Third Qtr: 28.90s Fourth Qtr: 29.70s

| No Horse            | Plc | Mar   | 800 Posi                | 400 Posi  | Time    | 3rd Qtr | 4th Qtr |
|---------------------|-----|-------|-------------------------|-----------|---------|---------|---------|
| 1 ACE BROMAC        | 1   | 0.0n  | n <mark>0.0m (0)</mark> | 0.0m (0)  | 2:44.50 | 28.90s  | 29.70s  |
| 2 HEZA BEAUTY       | 2   | 3.0n  | n 6.2m (0)              | 4.6m (0)  | 2:44.73 | 28.79s  | 29.58s  |
| 6 ALTA CAMINO       | 3   | 8.2n  | n 10.6m (0)             | 9.0m (0)  | 2:45.14 | 28.78s  | 29.64s  |
| 4 ONLY FIVE STARZZZ | 4   | 14.2n | n 6.4m (1)              | 7.0m (1)  | 2:45.61 | 28.94s  | 30.23s  |
| 3 FIREBALL FRIDAY   | 5   |