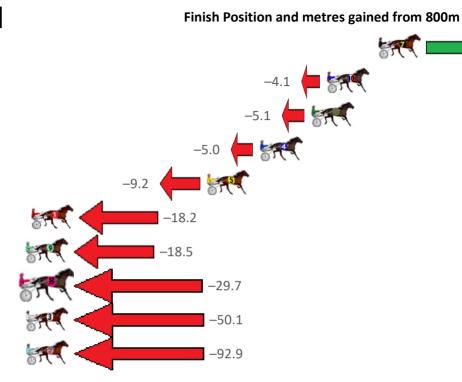

Gross Time: 3:16.80 MileRate: 2:02.30 LeadTime: 73.80s First Qtr: 34.00s Second Qtr: 31.40s Third Qtr: 28.80s Fourth Qtr: 28.80s

| NoHorse            | Plc | Mar 800 Posi               | 400 Posi  | Time    | 3rd Qtr | 4th Qtr |
|--------------------|-----|----------------------------|-----------|---------|---------|---------|
| 7 WHOS THE DAD     | 1   | 0.0m 12.2m (2)             | 0.4m (2)  | 3:16.80 | 27.96s  | 28.77s  |
| 10 ALLWOOD GLOW    | 2   | 4.1m <mark>0.0m (0)</mark> | 0.0m (0)  | 3:17.11 | 28.80s  | 29.09s  |
| 6 JUSTLIKE TURBO   | 3   | 5.3m 0.2m (1)              | 1.4m (1)  | 3:17.20 | 28.89s  | 29.08s  |
| 4 REGAL AURA       | 4   | 9.4m 4.4m (0)              | 5.8m (0)  | 3:17.51 | 28.90s  | 29.06s  |
| 5 KOLISI           | 5   | 13.6m 4.4m (1)             | 5.8m (1)  | 3:17.83 | 28.90s  | 29.36s  |
| 1 COHLIN           | 6   | 27.6m 9.4m (0)             | 16.4m (0) | 3:18.89 | 29.30s  | 29.60s  |
| 9 IM SPIDERMAN     | 7   | 36.1m 17.6m (1)            | 25.4m (2) | 3:19.53 | 29.36s  | 29.57s  |
| 8 SANFORD TILLY    | 8   | 52.9m 23.2m (1)            | 28.0m (0) | 3:20.80 | 29.14s  | 30.58s  |
| 3 HIGHLY FLAMMABLE | 9   | 65.7m 15.6m (2)            | 28.0m (3) | 3:21.77 | 29.69s  | 31.50s  |
| 2 STEP IT UP       | 10  | 101.5m 8.6m (1)            | 27.6m (1) | 3:24.47 | 30.16s  | 34.09s  |