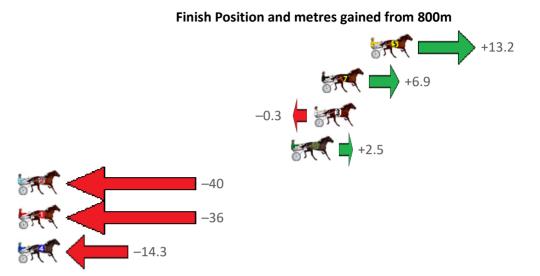

## Finish Position and metres gained from 800m

Gross Time: 2:10.00 MileRate: 1:57.50 LeadTime: 11.80s First Qtr: 30.10s Second Qtr: 29.90s Third Qtr: 28.60s Fourth Qtr: 29.60s

| NoHorse           | Plc | Mar 800 Posi               | 400 Posi  | Time    | 3rd Qtr 4th Qt             | Finish Position and metres gained from 800m |
|-------------------|-----|----------------------------|-----------|---------|----------------------------|---------------------------------------------|
| 5 ROLLINDOWNTHERI | 1   | 0.0m 12.8m (1)             | 0.0m (1)  | 2:10.00 | <b>27.67s</b> 29.60s       | +12.8                                       |
| 8 DIAMONDSONTHEBE | 2   | 4.1m 4.4m (1)              | 6.2m (2)  | 2:10.32 | 28.73s <mark>29.45s</mark> | +0.3                                        |
| 1 STARS OF GOLD   | 3   | 5.0m <mark>0.0m (0)</mark> | 0.0m (0)  | 2:10.39 | 28.59s 29.97s              | −5.0 <b>= </b>                              |
| 7 MADDYS NINO     | 4   | 8.0m 8.8m (0)              | 5.2m (0)  | 2:10.62 | 28.34s 29.81s              | +0.8                                        |
| 2 SANFORD HARRY   | 5   | 9.2m 4.2m (0)              | 9.6m (0)  | 2:10.71 | 28.99s 29.57s              | <b>−5.0</b>                                 |
| 9 MISTER RIGGERS  | 6   | 23.3m 9.0m (1)             | 12.6m (2) | 2:11.81 | 28.85s 30.39s              |                                             |
| 10 BELLS FOOL     | 7   | 23.4m 13.0m (0)            | 15.8m (0) | 2:11.82 | 28.79s 30.16s              | 10.4                                        |
| 3 BATAVIA PLAYBOY | 8   | 31.1m 17.6m (1)            | 20.6m (1) | 2:12.41 | 28.80s 30.37s              | -13.5                                       |
| 6 GLADYS GUGMAN   | 9   | 32.8m 17.2m (0)            | 21.6m (0) | 2:12.54 | 28.90s 30.42s              | -15.6                                       |
| 4 HILO LOUISA     | 10  | 65.8m 0.2m (1)             | 6.2m (1)  | 2:15.11 | 28.96s 33.99s              | -65.6                                       |