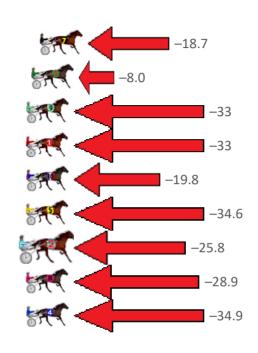

## Finish Position and metres gained from 800m

Gross Time: 2:13.20 MileRate: 2:00.40 LeadTime: 12.40s First Qtr: 29.90s Second Qtr: 31.20s Third Qtr: 29.40s Fourth Qtr: 30.30s

| No Horse           | Plc | Mar 800 Posi    | 400 Posi  | Time    | 3rd Qtr 4th 0      | Finish Position and metres gained from 800m |
|--------------------|-----|-----------------|-----------|---------|--------------------|---------------------------------------------|
| 3 SPORTS CENTRAL   | 1   |                 |           | 2:13.20 | 29.40s 30.3        | _                                           |
| 4 KRAKKA LIGHTNING | 2   | 0.4m 7.2m (1)   | 8.0m (1)  | 2:13.23 | 29.47s 29.7        | +6.8                                        |
| 2 GIRLFROMDANDALU  | 3   | 4.1m 6.4m (0)   | 5.2m (0)  | 2:13.53 | 29.31s 30.2        | +2.3                                        |
| 8 MUMMAS LITTLE ST | 4   | 4.5m 16.6m (1)  | 17.8m (1) | 2:13.56 | 29.50s <b>29.3</b> | +12.1                                       |
| 9 STELLA MAJOR     | 5   | 4.8m 2.6m (1)   | 3.6m (1)  | 2:13.58 | 29.47s 30.3        | -2.2 <b>□ ★</b>                             |
| 1 THUNDER JOLT     | 6   | 18.7m 10.8m (0) | 12.6m (0) | 2:14.68 | 29.53s 30.7        | -7.9 <b>←</b>                               |
| 5 WHISKY NEAT      | 7   | 21.3m 26.8m (0) | 24.6m (0) | 2:14.89 | 29.24s 30.0        | +5.5                                        |
| 7 BATAVIA BOB      | 8   | 22.5m 15.4m (0) | 17.4m (0) | 2:14.98 | 29.54s 30.6        | 5 -7.1                                      |
| 6 CAPRICORN JOE    | 9   | 22.7m 23.0m (1) | 22.8m (1) | 2:15.00 | 29.39s 30.2        | +0.3                                        |
| 10 OBSERVATION     | 10  | 46.3m 11.8m (1) | 13.8m (1) | 2:16.87 | 29.51s 32.7        | -34.5                                       |