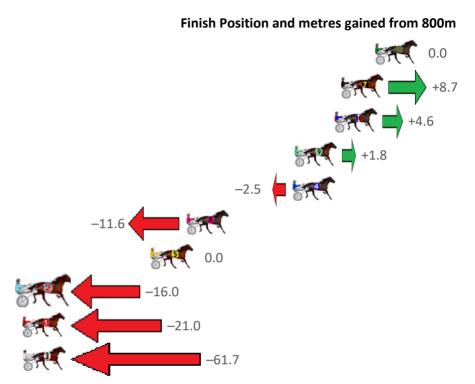

| NoHorse             | Plc | Mar 800 Posi               | 400 Posi  | Time    | 3rd Qtr 4th Qt        | Finish Position and metres gained from 800m |
|---------------------|-----|----------------------------|-----------|---------|-----------------------|---------------------------------------------|
| 2 SKYLORD           | 1   | 0.0m <mark>0.0m (0)</mark> | 0.0m (0)  | 2:32.30 | 28.20s 26.40s         | 0.0                                         |
| 5 PAUL EDWARD       | 2   | 6.7m 8.4m (0)              | 7.4m (1)  | 2:32.77 | 28.13s <b>26.35</b> s | +1.7                                        |
| 1 SHELL SHOCK       | 3   | 7.0m 4.4m (0)              | 4.2m (0)  | 2:32.79 | 28.19s 26.58s         | <b>−2.6</b>                                 |
| 3 WILLIAM GEES LEGA | 4   | 12.0m 12.4m (0)            | 12.6m (0) | 2:33.14 | 28.21s <b>26.36</b> s | +0.4                                        |
| 4 MISTER RIDGEWELL  | 5   | 18.4m 16.6m (0)            | 16.6m (0) | 2:33.58 | 28.20s 26.52s         | -1.8                                        |
| 7 CUT N RUN         | 6   | 24.5m 21.2m (0)            | 15.6m (1) | 2:34.01 | <b>27.84s</b> 26.98s  | <b>−3.3</b>                                 |
| 6 RAMBO RABBIT      | 7   | 25.4m 25.6m (0)            | 20.4m (1) | 2:34.07 | 27.86s 26.73s         | +0.2                                        |