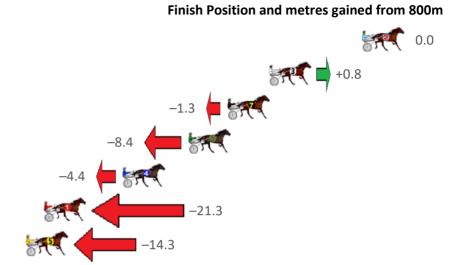

| NoHorse             | Plc | Mar 800 Posi               | 400 Posi  | Time    | 3rd Qtr 4th Qt        | Finish Position and metres gained from 800m |
|---------------------|-----|----------------------------|-----------|---------|-----------------------|---------------------------------------------|
| 2 SKYLORD           | 1   | 0.0m <mark>0.0m (0)</mark> | 0.0m (0)  | 2:32.30 | 28.20s 26.40s         | 0.0                                         |
| 5 PAUL EDWARD       | 2   | 6.7m 8.4m (0)              | 7.4m (1)  | 2:32.77 | 28.13s <b>26.35</b> s | +1.7                                        |
| 1 SHELL SHOCK       | 3   | 7.0m 4.4m (0)              | 4.2m (0)  | 2:32.79 | 28.19s 26.58s         | <b>−2.6</b>                                 |
| 3 WILLIAM GEES LEGA | 4   | 12.0m 12.4m (0)            | 12.6m (0) | 2:33.14 | 28.21s <b>26.36</b> s | +0.4                                        |
| 4 MISTER RIDGEWELL  | 5   | 18.4m 16.6m (0)            | 16.6m (0) | 2:33.58 | 28.20s 26.52s         | -1.8                                        |
| 7 CUT N RUN         | 6   | 24.5m 21.2m (0)            | 15.6m (1) | 2:34.01 | <b>27.84s</b> 26.98s  | <b>−3.3</b>                                 |
| 6 RAMBO RABBIT      | 7   | 25.4m 25.6m (0)            | 20.4m (1) | 2:34.07 | 27.86s 26.73s         | +0.2                                        |