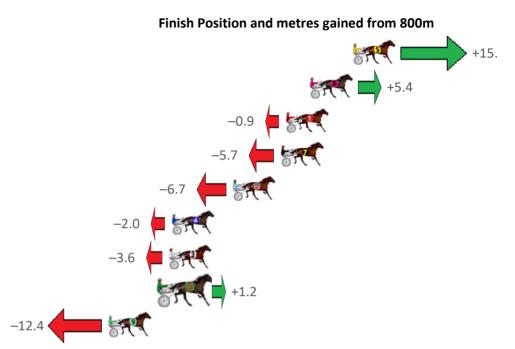

|                | -2.6 |  |
|----------------|------|--|
| -12.1<br>-12.5 |      |  |
| -12.5          |      |  |
| -10.0          |      |  |
| -24.3<br>-19.5 |      |  |
| -3             | 844  |  |