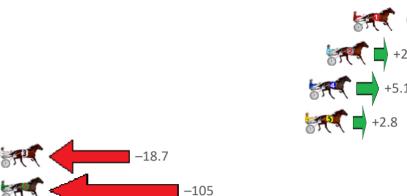

| NoHorse             | Plc | Mar 800 Posi               | 400 Posi  | Time    | 3rd Qtr 4th Qt        | Finish Position and metres gained from 800m |
|---------------------|-----|----------------------------|-----------|---------|-----------------------|---------------------------------------------|
| 2 SKYLORD           | 1   | 0.0m <mark>0.0m (0)</mark> | 0.0m (0)  | 2:32.30 | 28.20s 26.40s         | 0.0                                         |
| 5 PAUL EDWARD       | 2   | 6.7m 8.4m (0)              | 7.4m (1)  | 2:32.77 | 28.13s <b>26.35</b> s | +1.7                                        |
| 1 SHELL SHOCK       | 3   | 7.0m 4.4m (0)              | 4.2m (0)  | 2:32.79 | 28.19s 26.58s         | <b>−2.6</b>                                 |
| 3 WILLIAM GEES LEGA | 4   | 12.0m 12.4m (0)            | 12.6m (0) | 2:33.14 | 28.21s <b>26.36</b> s | +0.4                                        |
| 4 MISTER RIDGEWELL  | 5   | 18.4m 16.6m (0)            | 16.6m (0) | 2:33.58 | 28.20s 26.52s         | -1.8                                        |
| 7 CUT N RUN         | 6   | 24.5m 21.2m (0)            | 15.6m (1) | 2:34.01 | <b>27.84s</b> 26.98s  | <b>−3.3</b>                                 |
| 6 RAMBO RABBIT      | 7   | 25.4m 25.6m (0)            | 20.4m (1) | 2:34.07 | 27.86s 26.73s         | +0.2                                        |