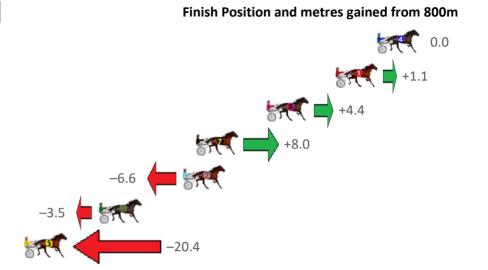

| NoHorse             | Plc | Mar 800 Posi               | 400 Posi  | Time    | 3rd Qtr 4th Qt        | Finish Position and metres gained from 800m |
|---------------------|-----|----------------------------|-----------|---------|-----------------------|---------------------------------------------|
| 2 SKYLORD           | 1   | 0.0m <mark>0.0m (0)</mark> | 0.0m (0)  | 2:32.30 | 28.20s 26.40s         | 0.0                                         |
| 5 PAUL EDWARD       | 2   | 6.7m 8.4m (0)              | 7.4m (1)  | 2:32.77 | 28.13s <b>26.35</b> s | +1.7                                        |
| 1 SHELL SHOCK       | 3   | 7.0m 4.4m (0)              | 4.2m (0)  | 2:32.79 | 28.19s 26.58s         | <b>−2.6</b>                                 |
| 3 WILLIAM GEES LEGA | 4   | 12.0m 12.4m (0)            | 12.6m (0) | 2:33.14 | 28.21s <b>26.36</b> s | +0.4                                        |
| 4 MISTER RIDGEWELL  | 5   | 18.4m 16.6m (0)            | 16.6m (0) | 2:33.58 | 28.20s 26.52s         | -1.8                                        |
| 7 CUT N RUN         | 6   | 24.5m 21.2m (0)            | 15.6m (1) | 2:34.01 | <b>27.84s</b> 26.98s  | <b>−3.3</b>                                 |
| 6 RAMBO RABBIT      | 7   | 25.4m 25.6m (0)            | 20.4m (1) | 2:34.07 | 27.86s 26.73s         | +0.2                                        |