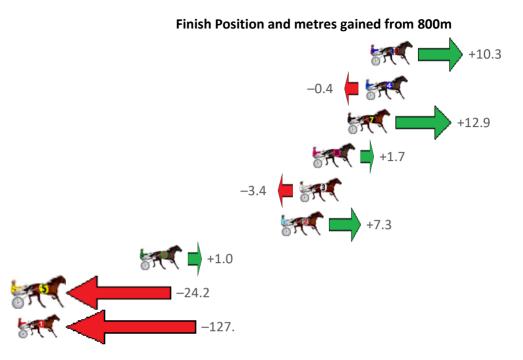

Gross Time: 2:10.70 MileRate: 2:01.60 LeadTime: 9.10s First Qtr: 30.10s Second Qtr: 30.20s Third Qtr: 29.60s Fourth Qtr: 31.70s

| No Horse          | Plc Mar 800 Posi 400 Posi Time 3rd Qtr 4th Qtr Finish Position and metres gaine | d from 800m |
|-------------------|---------------------------------------------------------------------------------|-------------|
| 9 HOT CINDER      | 1 0.0m 11.0m (1) 8.4m (3) 2:10.70 29.43s 31.06s                                 | +11.0       |
| 1 OBSERVATION     | 2 0.4m 0.0m (0) 0.0m (0) 2:10.73 29.60s 31.73s -0.4                             | ATT.        |
| 3 ALTA EGO        | 3 0.5m 1.5m (1) 2.0m (1) 2:10.74 29.64s 31.59s                                  | +1.0        |
| 10 THATS SO FETCH | 4 2.7m 10.7m (0) 7.8m (1) 2:10.92 29.40s 31.33s                                 | +8.0        |
| 2 DUKES EMPIRE    | 5 4.5m 5.0m (0) 4.7m (0) 2:11.07 29.59s 31.71s                                  | +0.5        |
| 6 SAVE THIS DANCE | 6 4.5m 14.8m (0) 11.8m (0) 2:11.07 29.41s 31.17s                                | +10.3       |
| 8 CHASING COOPER  | 7 5.3m 5.9m (1) 7.4m (2) 2:11.14 29.74s 31.57s                                  | +0.6        |
| 4 SANFORD BART    | 8 16.5m 17.0m (1) 16.0m (0) 2:12.07 29.57s 31.85s +0.5                          |             |
| 5 SUMO TOMO       | 9 18.8m 0.1m (2) 3.5m (2) 2:12.26 29.86s 32.99s —18.7                           |             |