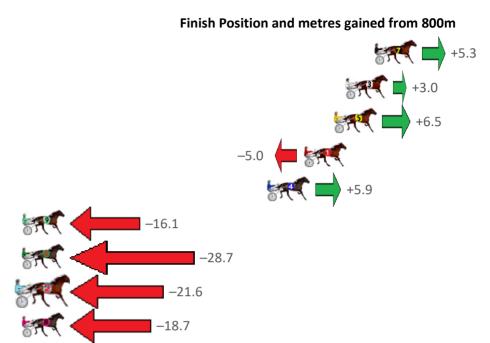

Gross Time: 2:08.80 MileRate: 1:59.80 LeadTime: 9.00s First Qtr: 29.40s Second Qtr: 30.90s Third Qtr: 29.60s Fourth Qtr: 29.90s

| No Horse          | Plc | Mar 800 Posi               | 400 Posi  | Time    | 3rd Qtr | 4th Qtr | Finish Position and metres gained from 800m |
|-------------------|-----|----------------------------|-----------|---------|---------|---------|---------------------------------------------|
| 1 BLAZIN BEAUTY   | 1   | 0.0m <mark>0.0m (0)</mark> | 0.0m (0)  | 2:08.80 | 29.60s  | 29.90s  | 0.0                                         |
| 4 TORREVEAN AMY   | 2   | 9.7m 0.3m (1)              | 5.8m (0)  | 2:09.56 | 30.01s  | 30.23s  | <b>−9.4</b>                                 |
| 9 SUAREZ          | 3   | 21.3m 4.6m (1)             | 6.5m (1)  | 2:10.47 | 29.74s  | 31.09s  | 16.7                                        |
| 10 THEREUGO       | 4   | 21.7m 9.0m (1)             | 11.7m (1) | 2:10.50 | 29.80s  | 30.74s  | -12.7                                       |
| 6 VELVET SHADOW   | 5   | 22.4m 14.6m (0)            | 17.2m (1) | 2:10.55 | 29.80s  | 30.38s  | −7.8 <b>→</b>                               |
| 5 BATAVIA PLAYBOY | 6   | 24.4m 13.2m (1)            | 16.2m (2) | 2:10.71 | 29.83s  | 30.62s  | ST.                                         |
| 8 AMERICAN VOODOO | 7   | 30.7m 9.5m (0)             | 18.7m (0) | 2:11.20 | 30.28s  | 30.92s  | -21.2                                       |
| 7 GIRLFROMDANDALU | 8   | 46.1m 4.4m (0)             | 13.9m (0) | 2:12.41 | 30.31s  | 32.48s  | -41.7                                       |
| 2 BOSTON ROB      | 9   | 186.6m 108.2m (0           | 123.2m (0 | 2:23.42 | 30.75s  | 35.41s  | <b>−78.4</b>                                |