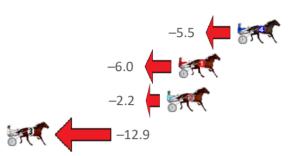

0.0

Gross Time: 2:34.30 MileRate: 1:56.60 LeadTime: 37.00s First Qtr: 30.60s Second Qtr: 29.90s Third Qtr: 28.90s Fourth Qtr: 27.90s

| Finish Position a | 4th Qtr | 3rd Qtr | Time    | 400 Posi  | Mar 800 Posi               | Plc | NoHorse             |
|-------------------|---------|---------|---------|-----------|----------------------------|-----|---------------------|
|                   | 27.90s  | 28.90s  | 2:34.30 | 0.0m (0)  | 0.0m <mark>0.0m (0)</mark> | 1   | 2 ACHARNE GIRL      |
| -0.9              | 27.97s  | 28.90s  | 2:34.67 | 4.3m (0)  | 5.1m 4.2m (0)              | 2   | 7 CHAMPAGNE EVERY   |
| -0.4              | 27.92s  | 28.92s  | 2:34.96 | 9.1m (0)  | 9.0m 8.6m (0)              | 3   | 1 SHEHADI           |
| -13.5             | 28.87s  | 28.94s  | 2:36.23 | 13.6m (0) | 26.3m 12.8m (0)            | 4   | 10 EXTRAORDINARY MA |
| -10.9             | 28.69s  | 28.94s  | 2:36.37 | 18.1m (0) | 28.2m 17.3m (0)            | 5   | 11 OUR GLOWING STAR |
| -20.3             | 29.74s  | 28.58s  | 2:37.45 | 18.5m (2) | 42.9m 22.6m (1)            | 6   | 6 DONTBESILLYCHILLI |
| -25.6             | 30.13s  | 28.58s  | 2:37.53 | 14.2m (1) | 44.0m 18.4m (1)            | 7   | 12 GYPSY DRAGON     |
| -41.0             | 30.78s  | 29.03s  | 2:37.62 | 6.1m (1)  | 45.2m 4.2m (1)             | 8   | 5 ALLABOUTLEGS      |
| -23.5             | 29.60s  | 28.96s  | 2:37.62 | 23.0m (0) | 45.2m 21.7m (0)            | 8   | 8 LIL DELIGHT       |
| -39.4             | 30.70s  | 29.00s  | 2:37.81 | 10.0m (1) | 47.8m 8.4m (1)             | 10  | 4 ALTA QUEEN        |
| -23.9             | 29.57s  | 29.02s  | 2:37.95 | 28.1m (0) | 49.8m 25.9m (0)            | 11  | 9 DIAMOND DAZE      |
| -36.2             | 30.26s  | 29.22s  | 2:38.00 | 19.0m (1) | 50.4m 14.2m (1)            | 12  | 3 ONLY FIVE STARZZZ |