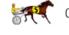

Gross Time: 2:32.60 MileRate: 1:55.30 LeadTime: 36.70s First Qtr: 30.20s Second Qtr: 29.10s Third Qtr: 28.20s Fourth Qtr: 28.40s

| No Horse           | Plc | Mar 800 Posi               | 400 Posi  | Time    | 3rd Qtr | 4th Qtr | Finish Position and metres gained from 800m |
|--------------------|-----|----------------------------|-----------|---------|---------|---------|---------------------------------------------|
| 5 SWINGBAND        | 1   | 0.0m <mark>0.0m (0)</mark> | 0.0m (0)  | 2:32.60 | 28.20s  | 28.40s  | 0.0                                         |
| 2 THE MUSTANG      | 2   | 5.2m 8.6m (0)              | 8.8m (0)  | 2:32.99 | 28.22s  | 28.17s  | +3.4                                        |
| 4 GALACTIC STAR    | 3   | 8.3m 13.1m (0)             | 13.1m (0) | 2:33.22 | 28.20s  | 28.10s  | +4.8                                        |
| 1 JASPERVELLABEACH | 4   | 9.1m 4.6m (0)              | 4.6m (0)  | 2:33.28 | 28.20s  | 28.76s  | -4.5 <b>-</b>                               |
| 3 WHATABRO         | 5   | 13.8m 7.7m (1)             | 8.3m (1)  | 2:33.63 | 28.24s  | 28.85s  | -6.1                                        |
| 6 JAMES BUTT       | 6   | 14.0m 11.7m (1)            | 12.0m (1) | 2:33.64 | 28.22s  | 28.60s  | <b>−2.3</b>                                 |
| 7 JETT STAR        | 7   | 22.5m 3.4m (1)             | 4.0m (1)  | 2:34.28 | 28.24s  | 29.80s  | 1931                                        |