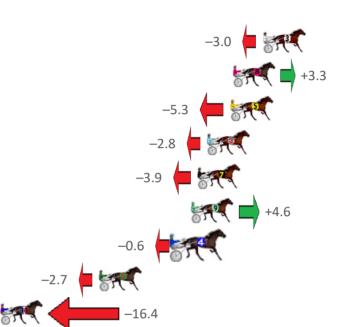

Gross Time: 2:32.60 MileRate: 1:55.30 LeadTime: 36.70s First Qtr: 30.20s Second Qtr: 29.10s Third Qtr: 28.20s Fourth Qtr: 28.40s

| No Horse           | Plc | Mar 800 Posi               | 400 Posi  | Time    | 3rd Qtr | 4th Qtr | Finish Position and metres gained from 800m |
|--------------------|-----|----------------------------|-----------|---------|---------|---------|---------------------------------------------|
| 5 SWINGBAND        | 1   | 0.0m <mark>0.0m (0)</mark> | 0.0m (0)  | 2:32.60 | 28.20s  | 28.40s  | 0.0                                         |
| 2 THE MUSTANG      | 2   | 5.2m 8.6m (0)              | 8.8m (0)  | 2:32.99 | 28.22s  | 28.17s  | +3.4                                        |
| 4 GALACTIC STAR    | 3   | 8.3m 13.1m (0)             | 13.1m (0) | 2:33.22 | 28.20s  | 28.10s  | +4.8                                        |
| 1 JASPERVELLABEACH | 4   | 9.1m 4.6m (0)              | 4.6m (0)  | 2:33.28 | 28.20s  | 28.76s  | -4.5 <b>-</b>                               |
| 3 WHATABRO         | 5   | 13.8m 7.7m (1)             | 8.3m (1)  | 2:33.63 | 28.24s  | 28.85s  | -6.1                                        |
| 6 JAMES BUTT       | 6   | 14.0m 11.7m (1)            | 12.0m (1) | 2:33.64 | 28.22s  | 28.60s  | <b>−2.3</b>                                 |
| 7 JETT STAR        | 7   | 22.5m 3.4m (1)             | 4.0m (1)  | 2:34.28 | 28.24s  | 29.80s  | 1931                                        |