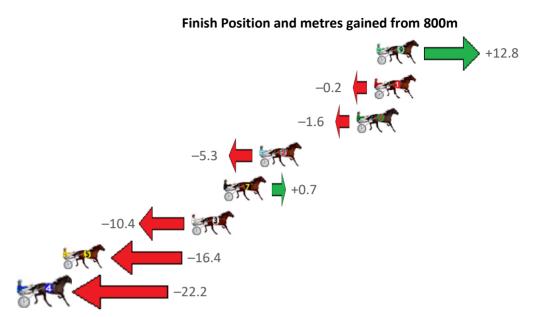

Gross Time: 3:06.40 MileRate: 1:59.90 LeadTime: 69.80s First Qtr: 29.80s Second Qtr: 29.10s Third Qtr: 28.30s Fourth Qtr: 29.40s

|                    |     |                            |           |         | 00.00   |         |            |              |          | 201000              |             | 00   |
|--------------------|-----|----------------------------|-----------|---------|---------|---------|------------|--------------|----------|---------------------|-------------|------|
| NoHorse            | Plc | Mar 800 Posi               | 400 Posi  | Time    | 3rd Qtr | 4th Qtr |            |              | Finish F | Position and metres | gained from | 800m |
| 2 SOHO DOW JONES   | 1   | 0.0m <mark>0.0m (0)</mark> | 0.0m (0)  | 3:06.40 | 28.30s  | 29.40s  |            |              |          |                     | ST.         | 0.0  |
| 1 BEAT THE BANK    | 2   | 1.5m 5.1m (0)              | 5.6m (0)  | 3:06.52 | 28.34s  | 29.12s  |            |              |          |                     | <b>5777</b> | +3.6 |
| 10 OTIS            | 3   | 6.1m 3.4m (1)              | 2.8m (1)  | 3:06.87 | 28.26s  | 29.67s  |            |              |          | -2.7                | ,           |      |
| 7 AMERICAN BULLITT | 4   | 6.7m 9.7m (0)              | 10.3m (0) | 3:06.92 | 28.36s  | 29.18s  |            |              |          |                     | +3.0        |      |
| 6 LAMANDIER        | 5   | 10.0m 17.9m (0)            | 19.3m (0) | 3:07.17 | 28.42s  | 28.79s  |            |              |          | +                   | 7.9         |      |
| 8 FEELING ACES     | 6   | 13.2m 22.5m (0)            | 23.2m (0) | 3:07.42 | 28.38s  | 28.76s  |            |              | 0        | +9.3                |             |      |
| 11 TROOPINGOFTHECO | 7   | 15.7m 13.7m (0)            | 14.5m (0) | 3:07.61 | 28.38s  | 29.57s  |            | -2.0         |          | ,                   |             |      |
| 3 CALL TO ARMS     | 8   | 23.7m 18.8m (1)            | 27.6m (0) | 3:08.23 | 28.96s  | 29.25s  | -4.9       | FEET TO      | 1        |                     |             |      |
| 9 YANKEE LINCOLN   | 9   | 45.3m 22.8m (1)            | 25.7m (1) | 3:09.89 | 28.54s  | 31.05s  | STORY -    |              | -22.5    |                     |             |      |
| 4 JILL MACH        | 10  | 74.4m 14.8m (1)            | 35.7m (0) | 3:12.14 | 29.82s  | 32.57s  | <b>STE</b> |              | -59      | 9.6                 |             |      |
| 5 TINSELTOWN       | 11  | 78.0m 8.5m (1)             | 31.5m (1) | 3:12.41 | 29.96s  | 33.15s  | 87. T      | $\leftarrow$ | -69      | 9.5                 |             |      |
|                    |     |                            |           |         |         |         |            | -            |          |                     |             |      |