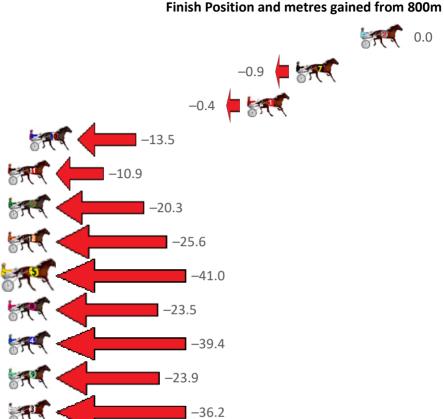

0.0

Gross Time: 2:34.30 MileRate: 1:56.60 LeadTime: 37.00s First Qtr: 30.60s Second Qtr: 29.90s Third Qtr: 28.90s Fourth Qtr: 27.90s

| Finish Position a | 4th Qtr | 3rd Qtr | Time    | 400 Posi  | Mar 800 Posi               | Plc | NoHorse             |
|-------------------|---------|---------|---------|-----------|----------------------------|-----|---------------------|
|                   | 27.90s  | 28.90s  | 2:34.30 | 0.0m (0)  | 0.0m <mark>0.0m (0)</mark> | 1   | 2 ACHARNE GIRL      |
| -0.9              | 27.97s  | 28.90s  | 2:34.67 | 4.3m (0)  | 5.1m 4.2m (0)              | 2   | 7 CHAMPAGNE EVERY   |
| -0.4              | 27.92s  | 28.92s  | 2:34.96 | 9.1m (0)  | 9.0m 8.6m (0)              | 3   | 1 SHEHADI           |
| -13.5             | 28.87s  | 28.94s  | 2:36.23 | 13.6m (0) | 26.3m 12.8m (0)            | 4   | 10 EXTRAORDINARY MA |
| -10.9             | 28.69s  | 28.94s  | 2:36.37 | 18.1m (0) | 28.2m 17.3m (0)            | 5   | 11 OUR GLOWING STAR |
| -20.3             | 29.74s  | 28.58s  | 2:37.45 | 18.5m (2) | 42.9m 22.6m (1)            | 6   | 6 DONTBESILLYCHILLI |
| -25.6             | 30.13s  | 28.58s  | 2:37.53 | 14.2m (1) | 44.0m 18.4m (1)            | 7   | 12 GYPSY DRAGON     |
| -41.0             | 30.78s  | 29.03s  | 2:37.62 | 6.1m (1)  | 45.2m 4.2m (1)             | 8   | 5 ALLABOUTLEGS      |
| -23.5             | 29.60s  | 28.96s  | 2:37.62 | 23.0m (0) | 45.2m 21.7m (0)            | 8   | 8 LIL DELIGHT       |
| -39.4             | 30.70s  | 29.00s  | 2:37.81 | 10.0m (1) | 47.8m 8.4m (1)             | 10  | 4 ALTA QUEEN        |
| -23.9             | 29.57s  | 29.02s  | 2:37.95 | 28.1m (0) | 49.8m 25.9m (0)            | 11  | 9 DIAMOND DAZE      |
| -36.2             | 30.26s  | 29.22s  | 2:38.00 | 19.0m (1) | 50.4m 14.2m (1)            | 12  | 3 ONLY FIVE STARZZZ |