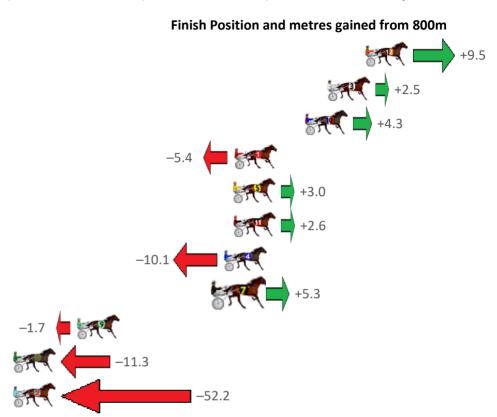

Gross Time: 3:06.40 MileRate: 1:59.90 LeadTime: 69.80s First Qtr: 29.80s Second Qtr: 29.10s Third Qtr: 28.30s Fourth Qtr: 29.40s

|                    |     |                            |           |         | 00.00   |         |            |              |          | 201000              |             | 00   |
|--------------------|-----|----------------------------|-----------|---------|---------|---------|------------|--------------|----------|---------------------|-------------|------|
| NoHorse            | Plc | Mar 800 Posi               | 400 Posi  | Time    | 3rd Qtr | 4th Qtr |            |              | Finish F | Position and metres | gained from | 800m |
| 2 SOHO DOW JONES   | 1   | 0.0m <mark>0.0m (0)</mark> | 0.0m (0)  | 3:06.40 | 28.30s  | 29.40s  |            |              |          |                     | ST.         | 0.0  |
| 1 BEAT THE BANK    | 2   | 1.5m 5.1m (0)              | 5.6m (0)  | 3:06.52 | 28.34s  | 29.12s  |            |              |          |                     | <b>5777</b> | +3.6 |
| 10 OTIS            | 3   | 6.1m 3.4m (1)              | 2.8m (1)  | 3:06.87 | 28.26s  | 29.67s  |            |              |          | -2.7                | ,           |      |
| 7 AMERICAN BULLITT | 4   | 6.7m 9.7m (0)              | 10.3m (0) | 3:06.92 | 28.36s  | 29.18s  |            |              |          |                     | +3.0        |      |
| 6 LAMANDIER        | 5   | 10.0m 17.9m (0)            | 19.3m (0) | 3:07.17 | 28.42s  | 28.79s  |            |              |          | +                   | 7.9         |      |
| 8 FEELING ACES     | 6   | 13.2m 22.5m (0)            | 23.2m (0) | 3:07.42 | 28.38s  | 28.76s  |            |              | 0        | +9.3                |             |      |
| 11 TROOPINGOFTHECO | 7   | 15.7m 13.7m (0)            | 14.5m (0) | 3:07.61 | 28.38s  | 29.57s  |            | -2.0         |          | ,                   |             |      |
| 3 CALL TO ARMS     | 8   | 23.7m 18.8m (1)            | 27.6m (0) | 3:08.23 | 28.96s  | 29.25s  | -4.9       | FEET TO      | 1        |                     |             |      |
| 9 YANKEE LINCOLN   | 9   | 45.3m 22.8m (1)            | 25.7m (1) | 3:09.89 | 28.54s  | 31.05s  | STORY -    |              | -22.5    |                     |             |      |
| 4 JILL MACH        | 10  | 74.4m 14.8m (1)            | 35.7m (0) | 3:12.14 | 29.82s  | 32.57s  | <b>STE</b> |              | -59      | 9.6                 |             |      |
| 5 TINSELTOWN       | 11  | 78.0m 8.5m (1)             | 31.5m (1) | 3:12.41 | 29.96s  | 33.15s  | 87. T      | $\leftarrow$ | -69      | 9.5                 |             |      |
|                    |     |                            |           |         |         |         |            | -            |          |                     |             |      |