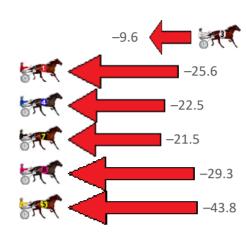

-59

-56.1

-342.

Finish Position and metres gained from 800m

Gross Time: 2:50.30 MileRate: 2:02.20 LeadTime: 46.60s First Qtr: 34.50s Second Qtr: 28.10s Third Qtr: 29.00s Fourth Qtr: 32.10s

| NoHorse            | Plc | Mar 800 Posi               | 400 Posi  | Time    | 3rd Qtr 4th Qtr |  |
|--------------------|-----|----------------------------|-----------|---------|-----------------|--|
| 3 FLYING TO WIN    | 1   | 0.0m <mark>0.0m (0)</mark> | 0.0m (0)  | 2:50.30 | 29.00s 32.10s   |  |
| 6 OUR LILILOU      | 2   | 3.3m 1.0m (1)              | 2.0m (1)  | 2:50.58 | 29.07s 32.20s   |  |
| 1 TIFFANY ROBYNE   | 3   | 38.9m 5.6m (0)             | 19.2m (0) | 2:53.56 | 29.96s 33.67s   |  |
| 5 ESCAPEFROMREALIT | 4   | 46.4m 19.8m (0)            | 32.4m (0) | 2:54.19 | 29.90s 33.22s   |  |
| 7 GRACES STAR      | 5   | 54.7m 28.2m (0)            | 36.6m (0) | 2:54.88 | 29.57s 33.54s   |  |
| 2 SPARKLING JEWELS | 6   | 66.0m 15.6m (0)            | 25.8m (0) | 2:55.83 | 29.62s 35.31s   |  |

|        | -34           |
|--------|---------------|
|        | <b>-</b> 26.6 |
| tent . | -26.5         |
|        | <b>–</b> 51   |