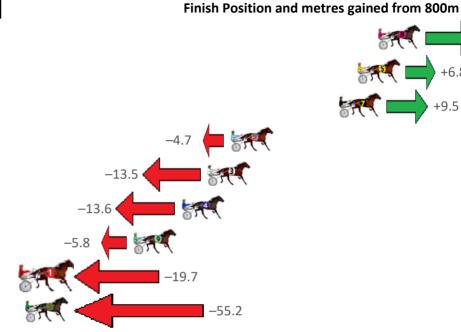

## Finish Position and metres gained from 800m

Gross Time: 2:15.20 MileRate: 1:59.30 LeadTime: 14.80s First Qtr: 31.10s Second Qtr: 30.40s Third Qtr: 29.40s Fourth Qtr: 29.50s

| NoHorse           | Plc | Mar 800 Posi               | 400 Posi  | Time    | 3rd Qtr 4th Qtr      |
|-------------------|-----|----------------------------|-----------|---------|----------------------|
| 1 IDEALINGOLD     | 1   | 0.0m <mark>0.0m (0)</mark> | 0.0m (0)  | 2:15.20 | 29.40s 29.50s        |
| 7 ROCKNROLL SASS  | 2   | 2.3m 4.0m (0)              | 4.0m (0)  | 2:15.38 | 29.40s <b>29.38s</b> |
| 9 ME FLASH        | 3   | 11.2m 12.8m (1)            | 3.2m (2)  | 2:16.07 | <b>28.70s</b> 30.09s |
| 2 BATTLESCARD     | 4   | 11.8m 0.6m (1)             | 2.8m (1)  | 2:16.11 | 29.56s 30.16s        |
| 6 LOUIE LEBEAU    | 5   | 13.0m 4.6m (1)             | 7.0m (1)  | 2:16.21 | 29.57s 29.94s        |
| 3 COHLIN          | 6   | 13.9m 8.6m (1)             | 8.6m (2)  | 2:16.27 | 29.40s 29.89s        |
| 5 FOLLOW ROCKNROL | 7   | 16.1m 13.6m (0)            | 13.8m (0) | 2:16.45 | 29.41s 29.67s        |
| 8 TA IN ADVANCE   | 8   | 16.4m 8.8m (0)             | 9.2m (0)  | 2:16.47 | 29.43s 30.03s        |