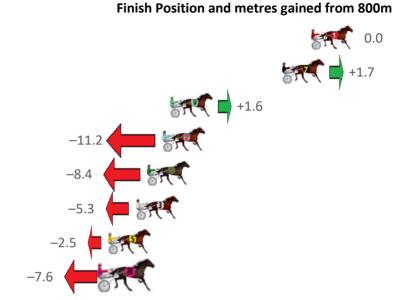

## Finish Position and metres gained from 800m

Gross Time: 2:15.20 MileRate: 1:59.30 LeadTime: 14.80s First Qtr: 31.10s Second Qtr: 30.40s Third Qtr: 29.40s Fourth Qtr: 29.50s

| NoHorse           | Plc | Mar 800 Posi               | 400 Posi  | Time    | 3rd Qtr 4th Qtr      |
|-------------------|-----|----------------------------|-----------|---------|----------------------|
| 1 IDEALINGOLD     | 1   | 0.0m <mark>0.0m (0)</mark> | 0.0m (0)  | 2:15.20 | 29.40s 29.50s        |
| 7 ROCKNROLL SASS  | 2   | 2.3m 4.0m (0)              | 4.0m (0)  | 2:15.38 | 29.40s <b>29.38s</b> |
| 9 ME FLASH        | 3   | 11.2m 12.8m (1)            | 3.2m (2)  | 2:16.07 | <b>28.70s</b> 30.09s |
| 2 BATTLESCARD     | 4   | 11.8m 0.6m (1)             | 2.8m (1)  | 2:16.11 | 29.56s 30.16s        |
| 6 LOUIE LEBEAU    | 5   | 13.0m 4.6m (1)             | 7.0m (1)  | 2:16.21 | 29.57s 29.94s        |
| 3 COHLIN          | 6   | 13.9m 8.6m (1)             | 8.6m (2)  | 2:16.27 | 29.40s 29.89s        |
| 5 FOLLOW ROCKNROL | 7   | 16.1m 13.6m (0)            | 13.8m (0) | 2:16.45 | 29.41s 29.67s        |
| 8 TA IN ADVANCE   | 8   | 16.4m 8.8m (0)             | 9.2m (0)  | 2:16.47 | 29.43s 30.03s        |