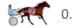

Finish Position and metres gained from 800m

Gross Time: 2:54.70 MileRate: 2:05.40 LeadTime: 48.70s First Qtr: 34.00s Second Qtr: 31.90s Third Qtr: 29.40s Fourth Qtr: 30.70s

| No Horse           | Plc | Mar 800 Posi                | 400 Posi              | Time    | 3rd Qtr | 4th Qtr |
|--------------------|-----|-----------------------------|-----------------------|---------|---------|---------|
| 2 BROOKLAND BOY    | 1   | 0.0m 1.4m (1)               | <mark>0.0m (0)</mark> | 2:54.70 | 29.30s  | 30.70s  |
| 7 ROCK THE BANK    | 2   | 0.1m 0.4m (2)               | 0.2m (1)              | 2:54.71 | 29.39s  | 30.69s  |
| 8 IMMACHULATE      | 3   | 1.3m 4.4m (0)               | 4.4m (1)              | 2:54.80 | 29.41s  | 30.46s  |
| 4 STAR OF KAOS     | 4   | 1.7m 6.2m (1)               | 3.4m (2)              | 2:54.84 | 29.19s  | 30.57s  |
| 6 JORDANO          | 5   | 45.4m 8.6m (0)              | 20.6m (0)             | 2:58.35 | 30.26s  | 32.59s  |
| 3 INFRINGEMENTNOTI | 6   | 58.1m <mark>0.0m (0)</mark> | 6.0m (0)              | 2:59.37 | 29.76s  | 34.68s  |
| 1 BOBBYADLEM       | 7   | 67.1m 11.0m (1)             | 14.6m (1)             | 3:00.09 | 29.58s  | 34.71s  |
| 5 LIZZIE THORPE    | 8   | 392.7m 50.0m (0)            | 260.0m (0             | 3:26.24 | 44.87s  | 40.83s  |