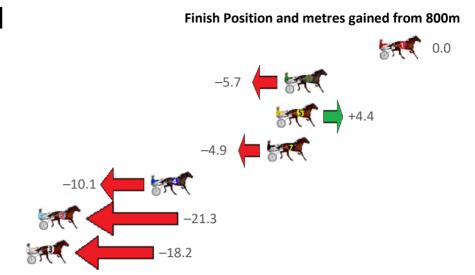

Gross Time: 2:15.90 MileRate: 2:00.00 LeadTime: 15.00s First Qtr: 32.10s Second Qtr: 29.90s Third Qtr: 29.70s Fourth Qtr: 29.20s

| No. 11             | 61  |                            | 400 5     |         | 2 10: 4:10:                |
|--------------------|-----|----------------------------|-----------|---------|----------------------------|
| NoHorse            | PIC | Mar 800 Posi               | 400 Posi  | Time    | 3rd Qtr 4th Qtr            |
| 1 IM ROCKIN ROD    | 1   | 0.0m <mark>0.0m (0)</mark> | 0.0m (0)  | 2:15.90 | <b>29.70s</b> 29.20s       |
| 6 FOLLOW THE MUSIC | 2   | 7.5m 1.8m (1)              | 2.6m (1)  | 2:16.47 | 29.76s 29.56s              |
| 5 BOSTON ROB       | 3   | 8.2m 12.6m (0)             | 14.4m (0) | 2:16.53 | 29.83s <mark>28.75s</mark> |
| 7 GRAPELLIES BOY   | 4   | 8.9m 4.0m (0)              | 4.6m (0)  | 2:16.58 | 29.75s 29.51s              |
| 4 TAHI             | 5   | 18.1m 8.0m (0)             | 11.4m (1) | 2:17.29 | 29.95s 29.69s              |
| 2 SHAKIRA BLUE     | 6   | 27.1m 5.8m (1)             | 7.0m (1)  | 2:17.98 | 29.80s 30.66s              |
| 3 AMERICAN ROCK    | 7   | 28.2m 10.0m (1)            | 12.0m (2) | 2:18.06 | 29.86s 30.38s              |