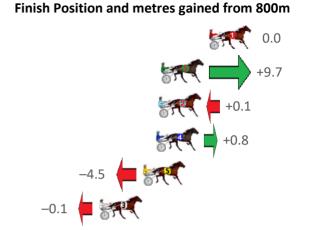

Third Qtr: 28.70s Gross Time: 2:08.70 MileRate: 1:59.70 LeadTime: 7.70s First Qtr: 32.00s Second Qtr: 32.60s Fourth Qtr: 27.70s

| NoHorse          | Plc Mar 800 Posi 400 Posi Time 3rd Qtr 4th Qtr              | Finish Position and metres gained from 800m |
|------------------|-------------------------------------------------------------|---------------------------------------------|
| 5 HEEZ A VIBE    | 1 0.0m <mark>0.0m (0) 0.0m (0)</mark> 2:08.70 28.70s 27.70s | 0.0                                         |
| 3 FRANCO ENCORE  | 2 2.9m 4.8m (0) 2.3m (1) 2:08.91 28.52s 27.75s              | +1.9                                        |
| 4 MENEMSHA       | 3 3.4m 9.3m (0) 6.9m (1) 2:08.95 28.52s 27.47s              | +5.9                                        |
| 6 COPY CAT QUEEN | 4 13.9m 19.9m (0) 9.3m (0) 2:09.71 27.93s 28.06s            | +6.0                                        |
| 2 KURIOUS BOY    | 5 14.2m 14.0m (0) 5.1m (0) 2:09.73 28.06s 28.37s            | -0.2                                        |