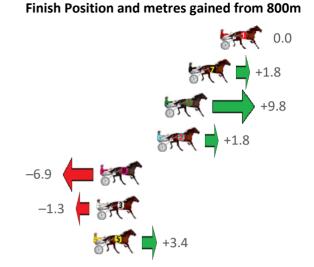

Gross Time: 2:37.20 MileRate: 1:58.80 LeadTime: 39.30s First Qtr: 31.30s Second Qtr: 28.90s Third Qtr: 28.70s Fourth Qtr: 29.00s

| NoHorse           | Plc Mar | 800 Posi  | 400 Posi  | Time    | 3rd Qtr | 4th Qtr | Finish Position and metres gained from 800m |
|-------------------|---------|-----------|-----------|---------|---------|---------|---------------------------------------------|
| 4 AUGUST MOON     | 1 0.0m  | 3.7m (1)  | 1.2m (1)  | 2:37.20 | 28.52s  | 28.92s  | +3.7                                        |
| 6 PUREST COPPER   | 2 2.1m  | 12.1m (0) | 9.2m (1)  | 2:37.36 | 28.50s  | 28.50s  | +10.0                                       |
| 5 SPORTING GRACE  | 3 3.7m  | 7.6m (1)  | 5.1m (1)  | 2:37.48 | 28.52s  | 28.92s  | +3.9                                        |
| 7 HUNT THE MAGIC  | 4 6.5m  | 13.2m (1) | 14.3m (1) | 2:37.69 | 28.78s  | 28.47s  | +6.7                                        |
| 3 FLY TO FAME     | 5 7.2m  | 0.0m (0)  | 0.0m (0)  | 2:37.75 | 28.70s  | 29.55s  | <b>−7.2</b>                                 |
| 1 LENI ROSE       | 6 13.3m | 4.5m (0)  | 4.8m (0)  | 2:38.21 | 28.72s  | 29.67s  | -8.8                                        |
| 2 FEELING EMPATHY | 7 23.8m | 8.4m (0)  | 9.2m (0)  | 2:39.01 | 28.76s  | 30.15s  | 15.4                                        |