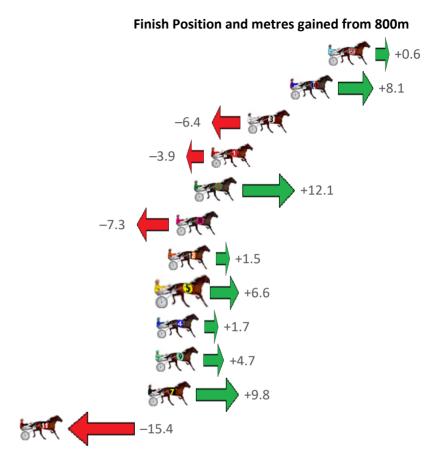

Gross Time: 2:37.20 MileRate: 1:58.80 LeadTime: 39.30s First Qtr: 31.30s Second Qtr: 28.90s Third Qtr: 28.70s Fourth Qtr: 29.00s

| NoHorse           | Plc Mar | 800 Posi  | 400 Posi  | Time    | 3rd Qtr | 4th Qtr | Finish Position and metres gained from 800m |
|-------------------|---------|-----------|-----------|---------|---------|---------|---------------------------------------------|
| 4 AUGUST MOON     | 1 0.0m  | 3.7m (1)  | 1.2m (1)  | 2:37.20 | 28.52s  | 28.92s  | +3.7                                        |
| 6 PUREST COPPER   | 2 2.1m  | 12.1m (0) | 9.2m (1)  | 2:37.36 | 28.50s  | 28.50s  | +10.0                                       |
| 5 SPORTING GRACE  | 3 3.7m  | 7.6m (1)  | 5.1m (1)  | 2:37.48 | 28.52s  | 28.92s  | +3.9                                        |
| 7 HUNT THE MAGIC  | 4 6.5m  | 13.2m (1) | 14.3m (1) | 2:37.69 | 28.78s  | 28.47s  | +6.7                                        |
| 3 FLY TO FAME     | 5 7.2m  | 0.0m (0)  | 0.0m (0)  | 2:37.75 | 28.70s  | 29.55s  | <b>−7.2</b>                                 |
| 1 LENI ROSE       | 6 13.3m | 4.5m (0)  | 4.8m (0)  | 2:38.21 | 28.72s  | 29.67s  | -8.8                                        |
| 2 FEELING EMPATHY | 7 23.8m | 8.4m (0)  | 9.2m (0)  | 2:39.01 | 28.76s  | 30.15s  | 15.4                                        |