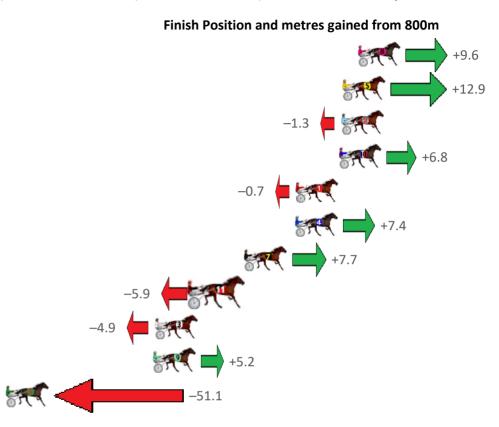

Third Qtr: 28.70s Gross Time: 2:08.70 MileRate: 1:59.70 LeadTime: 7.70s First Qtr: 32.00s Second Qtr: 32.60s Fourth Qtr: 27.70s

| NoHorse          | Plc Mar 800 Posi 400 Posi Time 3rd Qtr 4th Qtr              | Finish Position and metres gained from 800m |
|------------------|-------------------------------------------------------------|---------------------------------------------|
| 5 HEEZ A VIBE    | 1 0.0m <mark>0.0m (0) 0.0m (0)</mark> 2:08.70 28.70s 27.70s | 0.0                                         |
| 3 FRANCO ENCORE  | 2 2.9m 4.8m (0) 2.3m (1) 2:08.91 28.52s 27.75s              | +1.9                                        |
| 4 MENEMSHA       | 3 3.4m 9.3m (0) 6.9m (1) 2:08.95 28.52s 27.47s              | +5.9                                        |
| 6 COPY CAT QUEEN | 4 13.9m 19.9m (0) 9.3m (0) 2:09.71 27.93s 28.06s            | +6.0                                        |
| 2 KURIOUS BOY    | 5 14.2m 14.0m (0) 5.1m (0) 2:09.73 28.06s 28.37s            | -0.2                                        |