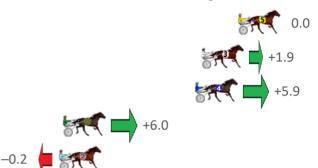

Third Qtr: 28.70s Gross Time: 2:08.70 MileRate: 1:59.70 LeadTime: 7.70s First Qtr: 32.00s Second Qtr: 32.60s Fourth Qtr: 27.70s

| NoHorse          | Plc Mar 800 Posi 400 Posi Time 3rd Qtr 4th Qtr              | Finish Position and metres gained from 800m |
|------------------|-------------------------------------------------------------|---------------------------------------------|
| 5 HEEZ A VIBE    | 1 0.0m <mark>0.0m (0) 0.0m (0)</mark> 2:08.70 28.70s 27.70s | 0.0                                         |
| 3 FRANCO ENCORE  | 2 2.9m 4.8m (0) 2.3m (1) 2:08.91 28.52s 27.75s              | +1.9                                        |
| 4 MENEMSHA       | 3 3.4m 9.3m (0) 6.9m (1) 2:08.95 28.52s 27.47s              | +5.9                                        |
| 6 COPY CAT QUEEN | 4 13.9m 19.9m (0) 9.3m (0) 2:09.71 27.93s 28.06s            | +6.0                                        |
| 2 KURIOUS BOY    | 5 14.2m 14.0m (0) 5.1m (0) 2:09.73 28.06s 28.37s            | -0.2                                        |