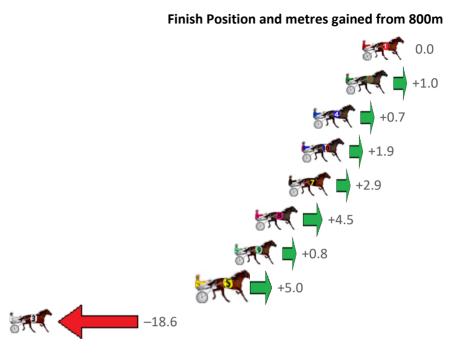

Gross Time: 2:37.60 MileRate: 1:59.10 LeadTime: 36.90s First Qtr: 32.00s Second Qtr: 30.90s Third Qtr: 28.50s Fourth Qtr: 29.30s

|                     | 51  |                            | 400 D :   |         | 2   0   4   0        |
|---------------------|-----|----------------------------|-----------|---------|----------------------|
| No Horse            | Plc | Mar 800 Posi               | 400 Posi  | Time    | 3rd Qtr 4th Qtr      |
| 8 ONESMARTFELLA     | 1   | 0.0m 9.6m (2)              | 0.1m (1)  | 2:37.60 | <b>27.82s</b> 29.30s |
| 5 CLOUD NINE        | 2   | 1.2m 14.1m (2)             | 4.5m (2)  | 2:37.69 | <b>27.82s</b> 29.07s |
| 2 HOTFOOT IT        | 3   | 1.3m <mark>0.0m (0)</mark> | 0.0m (0)  | 2:37.70 | 28.50s 29.40s        |
| 10 DISCO UNDER FIRE | 4   | 1.5m 8.3m (0)              | 7.8m (1)  | 2:37.72 | 28.47s <b>28.85s</b> |
| 1 NAME IN LIGHTS    | 5   | 4.9m 4.2m (0)              | 4.5m (0)  | 2:37.98 | 28.52s 29.36s        |
| 4 CARUBA            | 6   | 5.0m 12.4m (0)             | 9.5m (0)  | 2:37.98 | 28.30s 29.00s        |
| 7 SOHO GIGOLO       | 7   | 9.0m 16.7m (0)             | 14.5m (2) | 2:38.29 | 28.36s 28.95s        |
| 11 ALCIPPES DELIGHT | 8   | 13.0m 7.1m (1)             | 8.7m (2)  | 2:38.60 | 28.62s 29.67s        |
| 3 FEELING ACES      | 9   | 16.1m 11.2m (1)            | 10.7m (3) | 2:38.84 | 28.48s 29.77s        |
| 9 CAVALRY CALL      | 10  | 16.3m 21.5m (0)            | 22.3m (0) | 2:38.85 | 28.58s 28.95s        |
| 6 FLYING RUMOUR     | 11  | 53.7m 2.6m (1)             | 13.1m (1) | 2:41.73 | 29.26s 32.49s        |