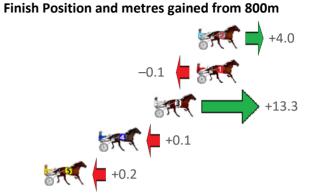

## Finish Position and metres gained from 800m

Gross Time: 2:52.30 MileRate: 2:03.70 LeadTime: 48.20s First Qtr: 33.30s Second Qtr: 29.90s Third Qtr: 29.90s Fourth Qtr: 31.00s

| NoHorse             | Plc | Mar 800 Posi               | 400 Posi  | Time    | 3rd Qtr | 4th Qtr | Finish Position and metres gained from 800m |
|---------------------|-----|----------------------------|-----------|---------|---------|---------|---------------------------------------------|
| 1 NAVAJO TRAILBLAZE | 1   | 0.0m <mark>0.0m (0)</mark> | 0.0m (0)  | 2:52.30 | 29.90s  | 31.00s  | 0.0                                         |
| 4 SANFORD BART      | 2   | 2.9m 8.8m (0)              | 8.2m (0)  | 2:52.54 | 29.86s  | 30.59s  | +5.9                                        |
| 2 ELEPHANT ROCK     | 3   | 3.4m 4.6m (0)              | 4.0m (0)  | 2:52.58 | 29.86s  | 30.95s  | +1.2                                        |
| 7 MOON DAISY        | 4   | 5.0m 7.2m (1)              | 8.2m (1)  | 2:52.71 | 29.98s  | 30.75s  | +2.2                                        |
| 3 THE DUBLIN XPRESS | 5   | 8.3m 14.6m (0)             | 12.6m (0) | 2:52.97 | 29.75s  | 30.67s  | +6.3                                        |
| 6 JACK MANNIX       | 6   | 11.2m 11.4m (1)            | 12.2m (1) | 2:53.21 | 29.96s  | 30.92s  | +0.2                                        |
| 5 IM ROCKIN ROD     | 7   | 15.3m 2.8m (1)             | 3.8m (1)  | 2:53.54 | 29.96s  | 31.89s  | -12.5                                       |