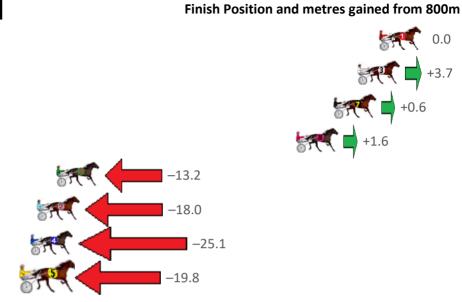

Gross Time: 2:51.90 MileRate: 2:03.40 LeadTime: 49.20s First Qtr: 32.30s Second Qtr: 30.30s Third Qtr: 29.50s Fourth Qtr: 30.60s Time 3rd Qtr 4th Qtr Finish Position and metres gained from 800m **No Horse** Plc Mar 800 Posi 400 Posi 1 BELONERO 0.0m <mark>0.0m (0)</mark> 0.0m (0) 2:51.90 29.50s 30.60s 7 WHERESTHETOWRO 2:52.21 29.52s 30.58s 3.9m 4.0m (0) 4.2m (0) 8 WISE SAGE 7.1m 8.0m (0) 8.2m (0) 2:52.47 29.52s 30.52s 10 DUNAMIS 4 11.2m 12.0m (0) 13.0m (0) 2:52.80 29.58s **30.46s** 3 MIRACLE MARY 5 19.7m 7.6m (1) 11.4m (1) 2:53.48 29.77s 31.23s **6 HEZA BEAUTY** 6 23.6m 15.0m (1) 15.6m (1) 2:53.79 29.53s 31.21s **29.29s** 32.18s 4 ADORE ME SOME M 7 28.0m 9.6m (2) 7.2m (2) 2:54.14 -18.42 ASHIMA 8 28.7m 3.4m (1) 6.8m (1) 2:54.20 29.72s 32.27s -25.39 ASHANTI PRINCESS 9 58.0m 5.4m (2) 15.4m (2) 2:56.54 30.19s 33.84s -52.6