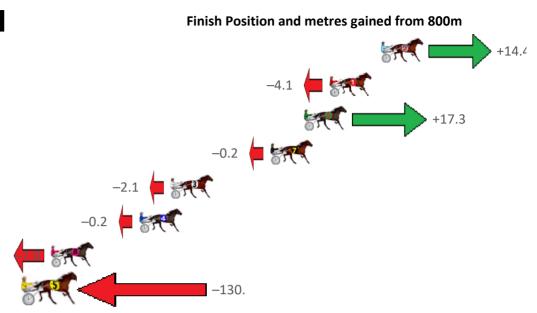

Gross Time: 2:50.70 MileRate: 2:02.50 LeadTime: 46.10s First Qtr: 31.50s Second Qtr: 29.50s Third Qtr: 30.80s Fourth Qtr: 32.80s

| No Horse           | Plc | Mar 800 Posi               | 400 Posi  | Time    | 3rd Qtr 4th Qtr            |
|--------------------|-----|----------------------------|-----------|---------|----------------------------|
| 2 ALLZFAIRNLUVNWA  | 1   | 0.0m 14.4m (1)             | 8.6m (1)  | 2:50.70 | 30.36s <mark>32.10s</mark> |
| 1 FLYING COPPA     | 2   | 4.1m <mark>0.0m (0)</mark> | 0.0m (0)  | 2:51.05 | 30.79s 33.13s              |
| 6 WHOZ THIS        | 3   | 6.1m 23.4m (1)             | 13.4m (1) | 2:51.22 | 30.03s 32.20s              |
| 7 INFRINGEMENTNOTI | 4   | 8.8m 8.6m (0)              | 6.4m (0)  | 2:51.45 | 30.62s 33.00s              |
| 3 BARDAN KID       | 5   | 16.7m 14.6m (0)            | 10.8m (0) | 2:52.13 | 30.48s 33.28s              |
| 4 SEVEN MILLION MO | 6   | 19.2m 19.0m (0)            | 16.8m (0) | 2:52.34 | 30.62s 33.00s              |
| 8 BY SUBMISSION    | 7   | 26.2m 19.2m (1)            | 27.0m (1) | 2:52.94 | 31.42s 32.73s              |
| 5 DREAM CONTROL    | 8   | 140.2m 9.6m (1)            | 29.2m (0) | 3:02.69 | 32.07s 41.85s              |