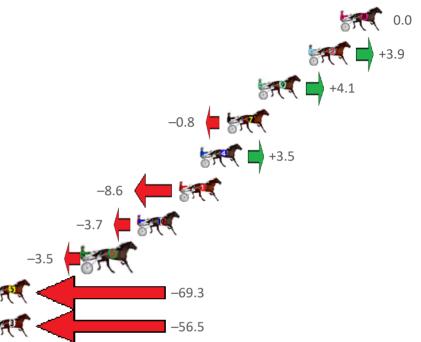

## Northam Race 6 Distance 2190m

Gross Time: 2:46.60MileRate: 2:02.40LeadTime:43.90sFirst Qtr:30.20sSecond Qtr:31.90sThird Qtr:30.90sFourth Qtr:29.70sNo HorsePlcMar800 Posi400 PosiTime3rd Qtr4th QtrFinish Position and metres gained from 800m

| 8 FOXY ROSE           | 1  | 0.0m <mark>0.0m (0)</mark> | 0.0m (0)  | 2:46.60 | 30.90s | 29.70s              |
|-----------------------|----|----------------------------|-----------|---------|--------|---------------------|
| 2 SAVE THIS DANCE     | 2  | 2.5m 6.4m (1)              | 3.2m (1)  | 2:46.79 | 30.66s | 29.65s              |
| 9 RUSINOL             | 3  | 6.5m 10.6m (1)             | 7.4m (1)  | 2:47.11 | 30.66s | <mark>29.63s</mark> |
| 7 FOLLOW THE MILKY    | 4  | 9.0m 8.2m (0)              | 8.2m (0)  | 2:47.30 | 30.90s | 29.76s              |
| 4 MIRACLE MARY        | 5  | 11.1m 14.6m (1)            | 10.4m (2) | 2:47.46 | 30.58s | 29.75s              |
| 1 DWAYNE              | 6  | 12.8m 4.2m (0)             | 4.2m (0)  | 2:47.60 | 30.91s | 30.33s              |
| 10 THIRTYTHREE TRICKS | 7  | 16.1m 12.4m (0)            | 12.4m (0) | 2:47.85 | 30.91s | 29.97s              |
| 6 BILLY MACK          | 8  | 20.1m 16.6m (0)            | 17.2m (0) | 2:48.16 | 30.95s | 29.91s              |
| 5 CHASING COOPER      | 9  | 71.7m 2.4m (1)             | 14.4m (1) | 2:52.18 | 31.89s | 33.93s              |
| 3 WHISKY NEAT         | 10 | 131.5m 75.0m (0)           | 100.0m (0 | 2:56.84 | 32.83s | 32.03s              |