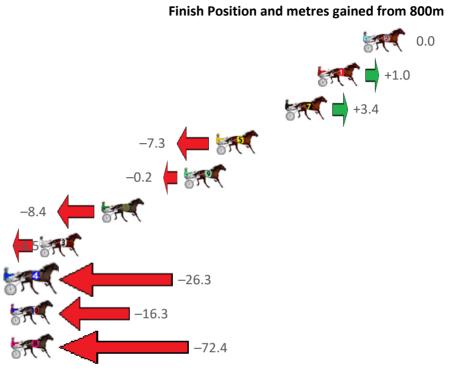

# Northam Race 7 Distance 2190m

| Gross Time: 2:54.70 |     | MileRate: 2:08.4           | 40 L                  | _eadTime: | 48.80               | s Firs              | st Qtr: 34.90s | Second Qtr: | 33.50s   | Third Qtr: 28.80s   | Fourth Qtr: 28.70s |
|---------------------|-----|----------------------------|-----------------------|-----------|---------------------|---------------------|----------------|-------------|----------|---------------------|--------------------|
| NoHorse             | Plc | Mar 800 Posi               | 400 Posi              | Time 3    | Brd Qtr 4           | lth Qtr             |                |             | Finish I | Position and metres | gained from 800m   |
| 3 ROCK THE BANK     | 1   | 0.0m <mark>0.0m (0)</mark> | <mark>0.0m (0)</mark> | 2:54.70   | 28.80s              | 28.70s              |                |             |          |                     | 0.0                |
| 1 ARKAMARA STAR     | 2   | 3.0m 4.0m (0)              | 4.2m (0)              | 2:54.93   | 28.81s              | 28.61s              |                |             |          | ţ                   | +1.0               |
| 2 TWOHEARTONEDIA    | 3   | 10.9m 8.6m (0)             | 9.8m (0)              | 2:55.52   | 28.89s              | 28.78s              |                |             | -2.3     |                     | ,                  |
| 5 HOOAH             | 4   | 11.0m 4.0m (1)             | 2.8m (1)              | 2:55.53   | <mark>28.72s</mark> | 29.29s              |                | -           | 7.0      |                     |                    |
| 4 ON GOLDEN ROAD    | 5   | 12.8m 13.4m (0)            | 14.2m (0)             | 2:55.66   | 28.86s              | <mark>28.60s</mark> |                |             |          | +0.6                |                    |