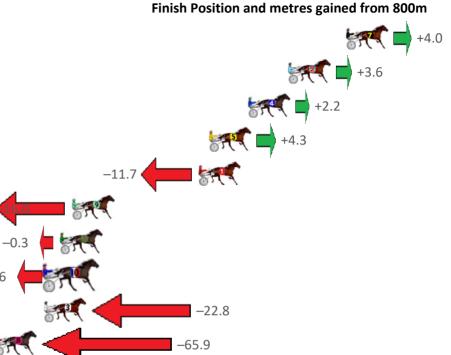

## Northam Race 6 Distance 2190m

Gross Time: 2:46.60MileRate: 2:02.40LeadTime:43.90sFirst Qtr:30.20sSecond Qtr:31.90sThird Qtr:30.90sFourth Qtr:29.70sNo HorsePlcMar800 Posi400 PosiTime3rd Qtr4th QtrFinish Position and metres gained from 800m

| 8 FOXY ROSE           | 1  | 0.0m <mark>0.0m (0)</mark> | 0.0m (0)  | 2:46.60 | 30.90s | 29.70s              |
|-----------------------|----|----------------------------|-----------|---------|--------|---------------------|
| 2 SAVE THIS DANCE     | 2  | 2.5m 6.4m (1)              | 3.2m (1)  | 2:46.79 | 30.66s | 29.65s              |
| 9 RUSINOL             | 3  | 6.5m 10.6m (1)             | 7.4m (1)  | 2:47.11 | 30.66s | <mark>29.63s</mark> |
| 7 FOLLOW THE MILKY    | 4  | 9.0m 8.2m (0)              | 8.2m (0)  | 2:47.30 | 30.90s | 29.76s              |
| 4 MIRACLE MARY        | 5  | 11.1m 14.6m (1)            | 10.4m (2) | 2:47.46 | 30.58s | 29.75s              |
| 1 DWAYNE              | 6  | 12.8m 4.2m (0)             | 4.2m (0)  | 2:47.60 | 30.91s | 30.33s              |
| 10 THIRTYTHREE TRICKS | 7  | 16.1m 12.4m (0)            | 12.4m (0) | 2:47.85 | 30.91s | 29.97s              |
| 6 BILLY MACK          | 8  | 20.1m 16.6m (0)            | 17.2m (0) | 2:48.16 | 30.95s | 29.91s              |
| 5 CHASING COOPER      | 9  | 71.7m 2.4m (1)             | 14.4m (1) | 2:52.18 | 31.89s | 33.93s              |
| 3 WHISKY NEAT         | 10 | 131.5m 75.0m (0)           | 100.0m (0 | 2:56.84 | 32.83s | 32.03s              |