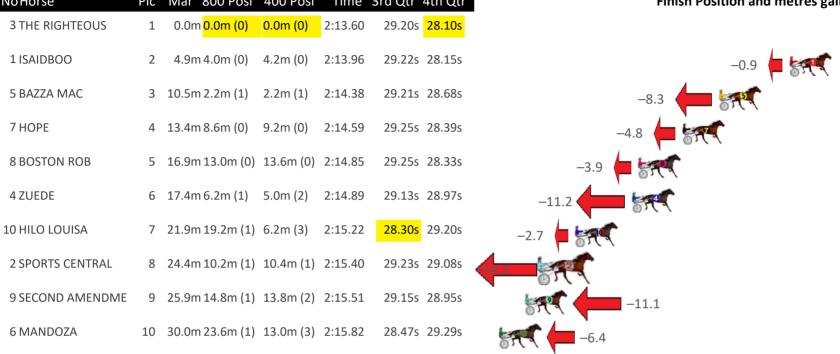

#### Northam Race 3 Distance 1780m

0.0

Gross Time: 2:13.60MileRate: 2:00.80LeadTime: 13.60sFirst Qtr: 31.00sSecond Qtr: 31.70sThird Qtr: 29.20sFourth Qtr: 28.10sNo HorsePlcMar800 Posi400 PosiTime3rd Qtr4th QtrFinish Position and metres gained from 800m