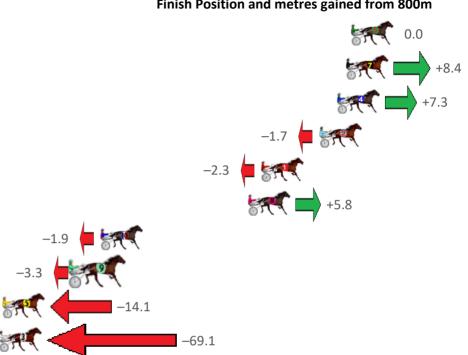

## Northam Race 2 Distance 2190m

|                     | -   |                            |                       |           |                         |            |        |                    |                     | <b>j</b> ) <b>j</b> |
|---------------------|-----|----------------------------|-----------------------|-----------|-------------------------|------------|--------|--------------------|---------------------|---------------------|
| Gross Time: 2:43.80 |     | MileRate: 2:00.4           | 40 L                  | _eadTime: | 42.80s                  | First Qtr: | 30.60s | Second Qtr: 30.50s | Third Qtr: 29.90s   | Fourth Qtr: 30.00s  |
| NoHorse             | Plc | Mar 800 Posi               | 400 Posi              | Time 3    | rd Qtr 4t               | h Qtr      |        | Finish             | Position and metres | gained from 800m    |
| 8 PATH OF GOLD      | 1   | 0.0m 5.2m (1)              | 4.2m (2)              | 2:43.80   | 29.83s 29               | 9.69s      |        |                    |                     | +5.2                |
| 6 TIGER TOAST       | 2   | 4.7m 17.4m (0)             | 14.6m (2)             | 2:44.17   | 29.69s <mark>2</mark> 9 | 9.26s      |        |                    | 57                  | +12.7               |
| 4 PINK PARADE       | 3   | 5.6m <mark>0.0m (0)</mark> | <mark>0.0m (0)</mark> | 2:44.24   | 29.90s 30               | 0.42s      |        |                    | -5.6 ⊨ 🗺            |                     |
| 10 OUR GLOWING STAR | 4   | 7.6m 9.2m (1)              | 7.4m (3)              | 2:44.40   | 29.77s 30               | 0.01s      |        |                    | 57 -                | +1.6                |
| 5 CRACKA TINNY      | 5   | 8.0m 13.4m (1)             | 9.4m (1)              | 2:44.43   | <mark>29.60s</mark> 29  | 9.90s      |        |                    | FT -                | +5.4                |
| 9 VELVET SHADOW     | 6   | 11.5m 13.4m (0)            | 17.4m (0)             | 2:44.70   | 30.20s 29               | 9.56s      |        |                    | +1.9                |                     |
| 7 TENACIOUS GEORGE  | 7   | 13.3m 8.8m (0)             | 13.8m (1)             | 2:44.85   | 30.27s 29               | 9.96s      |        | -4.5               | R.                  |                     |
| 2 AMERICAN ROCK     | 8   | 17.7m 1.2m (1)             | 1.8m (1)              | 2:45.19   | 29.94s 31               | 1.19s      | -16.5  |                    |                     |                     |
| 1 ADDA PARIS        | 9   | 21.7m 4.4m (0)             | 9.2m (0)              | 2:45.51   | 30.26s 30               | 0.93s      | 7.3    | 87.C               |                     |                     |
|                     |     |                            |                       |           |                         |            |        |                    |                     |                     |