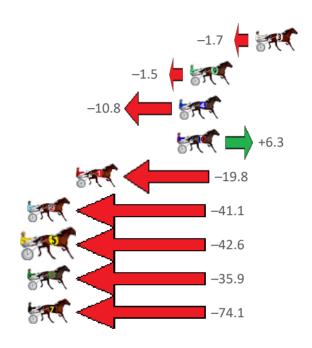

50.94 | 29.23s  | 31.39s  |
| 4 BATAVIA PLAYBOY    | 4   | 16.0m 5.2m (1)              | 13.4m (1) | 2:51.01 | 29.81s  | 31.50s  |
| 10 BELONERO          | 5   | 16.1m 22.4m (0)             | 21.6m (1) | 2:51.02 | 29.15s  | 30.87s  |
| 1 SWANBOURNE SPUN    | 6   | 24.2m 4.4m (0)              | 16.2m (0) | 2:51.68 | 30.07s  | 31.92s  |
| 2 OUR SURROGATE      | 7   | 41.1m <mark>0.0m (0)</mark> | 11.4m (0) | 2:53.06 | 29.98s  | 33.61s  |
| 5 COURAGE OF LOMB    | 8   | 43.4m 0.8m (1)              | 9.4m (1)  | 2:53.25 | 29.76s  | 33.95s  |
| 6 OVER ARMED         | 9   | 48.9m 13.0m (0)             | 24.8m (0) | 2:53.70 | 30.02s  | 33.18s  |
| 7 THIRTYTHREE TRICKS | 10  | 92.3m 18.2m (0)             | 35.0m (1) | 2:57.25 | 30.31s  | 35.76s  |

## Finish Position and metres gained from 800m