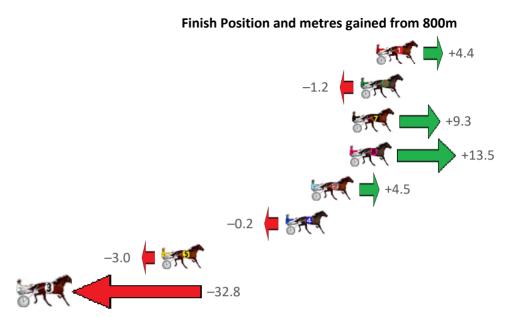

Gross Time: 2:49.30 MileRate: 2:01.50 LeadTime: 49.70s First Qtr: 33.60s Second Qtr: 28.60s Third Qtr: 28.50s Fourth Qtr: 28.90s

| No Horse            | Plc | Mar 800 Posi               | 400 Posi  | Time    | 3rd Qtr | 4th Qtr | Finish Position and metres gained from 800m |
|---------------------|-----|----------------------------|-----------|---------|---------|---------|---------------------------------------------|
| 2 RUNNINGONEMPTY    | 1   | 0.0m <mark>0.0m (0)</mark> | 0.0m (0)  | 2:49.30 | 28.50s  | 28.90s  | 0.0                                         |
| 5 INSTA GATOR       | 2   | 5.8m 2.0m (1)              | 3.2m (1)  | 2:49.74 | 28.58s  | 29.09s  | −3.8 <b>– §</b> ₹₹                          |
| 8 CALLMEWHATUWAN    | I 3 | 14.3m 10.4m (1)            | 12.2m (2) | 2:50.38 | 28.63s  | 29.05s  | −3.9 <b>=</b>                               |
| 7 BRONZED           | 4   | 15.1m 9.8m (0)             | 11.4m (0) | 2:50.45 | 28.61s  | 29.17s  | <b>−5.3</b>                                 |
| 1 POCKETFUL OF OPAL | . 5 | 23.1m 5.6m (0)             | 7.4m (0)  | 2:51.05 | 28.62s  | 30.03s  |                                             |
| 3 BALINGUP BOY      | 6   | 36.6m 6.0m (1)             | 10.6m (1) | 2:52.08 | 28.82s  | 30.77s  | -31                                         |
| 4 SANFORD BART      | 7   | 51.3m 17.4m (1)            | 20.6m (0) | 2:53.19 | 28.71s  | 31.11s  | -33.9                                       |
| 6 FEELING EMPATHY   | 8   | 60.6m 19.2m (0)            | 29.4m (0) | 2:53.90 | 29.21s  | 31.14s  | -41.4                                       |