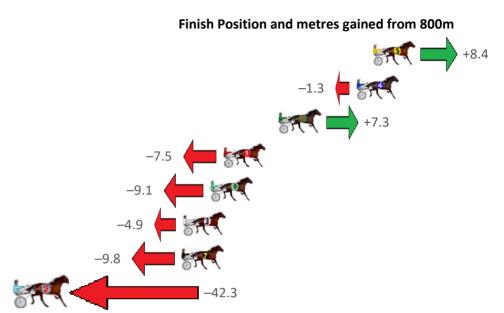

Gross Time: 2:53.70 MileRate: 2:04.70 LeadTime: 48.30s First Qtr: 33.00s Second Qtr: 31.20s Third Qtr: 30.00s Fourth Qtr: 31.20s

| NoHorse          | Plc | Mar 800 Posi                | 400 Posi  | Time    | 3rd Qtr 4 | 1th Qtr |
|------------------|-----|-----------------------------|-----------|---------|-----------|---------|
| 5 WHERESTHETOWRO | 1   | 0.0m 8.4m (0)               | 8.8m (2)  | 2:53.70 |           | 30.52s  |
| 4 CRACKA TINNY   | 2   | 1.3m <mark>0.0m (1)</mark>  | 0.0m (0)  | 2:53.81 | 30.00s    | 31.30s  |
| 6 RUSINOL        | 3   | 7.5m 14.8m (0)              | 14.2m (2) | 2:54.31 | 29.96s    | 30.68s  |
| 1 FIRST AIRBORNE | 4   | 11.9m 4.4m (0)              | 11.6m (1) | 2:54.67 | 30.55s    | 31.22s  |
| 9 ТАНІ           | 5   | 12.9m 3.8m (2)              | 4.6m (2)  | 2:54.75 | 30.05s    | 31.84s  |
| 3 METEOROID      | 6   | 15.1m 10.2m (1)             | 12.4m (3) | 2:54.93 | 30.16s    | 31.41s  |
| 7 VELVET SHADOW  | 7   | 15.2m 5.4m (1)              | 7.2m (1)  | 2:54.94 | 30.12s    | 31.82s  |
| 2 MISTER SAUVAGE | 8   | 42.3m <mark>0.0m (0)</mark> | 10.6m (0) | 2:57.15 | 30.76s    | 33.66s  |