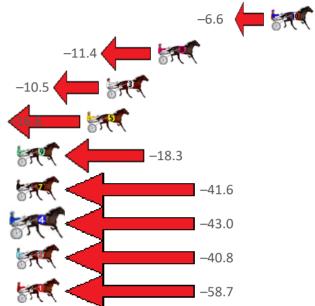

## Finish Position and metres gained from 800m 0.0 -6.6

Third Qtr: 28.80s Gross Time: 3:25.60 MileRate: 2:05.50 LeadTime: 84.50s First Qtr: 32.50s Second Qtr: 29.20s Fourth Qtr: 30.60s

| NoHorse            | Plc | Mar 800 Posi               | 400 Posi  | Time    | 3rd Qtr 4th Qtr            |
|--------------------|-----|----------------------------|-----------|---------|----------------------------|
| 1 GLIDING STAR     | 1   | 0.0m 4.4m (0)              | 4.2m (0)  | 3:25.60 | 28.79s 30.28s              |
| 6 CALIENTE         | 2   | 1.2m <mark>0.0m (0)</mark> | 0.0m (0)  | 3:25.70 | 28.80s 30.69s              |
| 7 OUR TRUMP CARD   | 3   | 1.9m 11.2m (1)             | 6.2m (2)  | 3:25.75 | 28.44s 30.27s              |
| 8 STAR OF WILLOUGH | 4   | 2.1m 15.6m (1)             | 17.0m (1) | 3:25.77 | 28.94s <mark>29.47s</mark> |
| 2 I SEE FIRE       | 5   | 5.1m 9.6m (0)              | 8.6m (0)  | 3:26.01 | 28.73s 30.33s              |
| 4 ZACCY MAC        | 6   | 7.2m 7.0m (1)              | 2.2m (1)  | 3:26.18 | 28.43s 30.98s              |
| 5 CHRYSOPRASE      | 7   | 17.0m 14.0m (0)            | 12.4m (2) | 3:26.96 | 28.67s 30.95s              |
| 3 GLADYS GUGMAN    | 8   | 35.6m 2.8m (1)             | 9.8m (1)  | 3:28.45 | 29.26s 32.56s              |