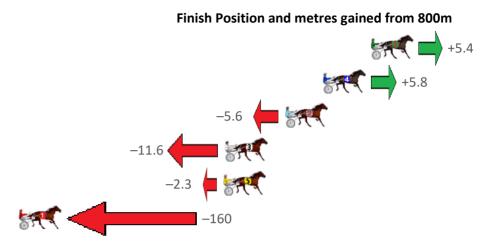

Gross Time: 2:48.50 MileRate: 2:00.90 LeadTime: 47.80s First Qtr: 32.20s Second Qtr: 29.90s Third Qtr: 29.10s Fourth Qtr: 29.50s

| NoHorse           | Plc | Mar 800 Posi                | 400 Posi  | Time    | 3rd Qtr 4th Qtr      |  |
|-------------------|-----|-----------------------------|-----------|---------|----------------------|--|
| 6 WORLDS ABOVE    | 1   | 0.0m 5.4m (1)               | 6.2m (1)  | 2:48.50 | 29.16s 29.05s        |  |
| 4 ROX THE WORLD   | 2   | 3.8m 9.6m (0)               | 13.8m (0) | 2:48.79 | 29.41s <b>28.77s</b> |  |
| 2 TAXI IT IS      | 3   | 6.8m 1.2m (1)               | 1.6m (1)  | 2:49.03 | 29.13s 29.88s        |  |
| 3 PETES HONOUR    | 4   | 11.6m <mark>0.0m (0)</mark> | 0.0m (0)  | 2:49.40 | 29.09s 30.35s        |  |
| 5 ARIONROCK       | 5   | 11.7m 9.4m (1)              | 10.4m (1) | 2:49.40 | 29.17s 29.60s        |  |
| 1 SANFORD SHIRLEY | 6   | 164.4m 4.8m (0)             | 19.2m (0) | 3:01.21 | 30.08s 40.15s        |  |