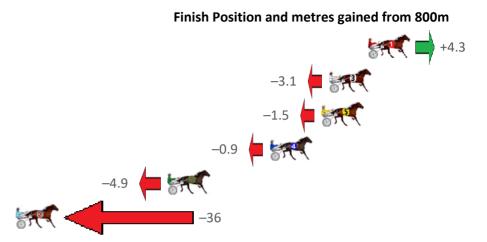

Third Qtr: 28.90s Gross Time: 2:40.70 MileRate: 1:58.30 LeadTime: 41.20s First Qtr: 30.70s Second Qtr: 30.50s Fourth Qtr: 29.40s

| No Horse            | Plc | Mar 800 Posi               | 400 Posi  | Time    | 3rd Qtr | 4th Qtr | Finish Position and metres gained from 800m |
|---------------------|-----|----------------------------|-----------|---------|---------|---------|---------------------------------------------|
| 6 MISS HIGH FASHION | 1   | 0.0m <mark>0.0m (0)</mark> | 0.0m (0)  | 2:40.70 | 28.90s  | 29.40s  | 0.0                                         |
| 7 CLASSICAL ELLIE   | 2   | 10.7m 5.8m (1)             | 4.7m (1)  | 2:41.52 | 28.82s  | 29.88s  | -4.9 <b>-</b>                               |
| 9 LADY VIOLETTA     | 3   | 12.2m 10.3m (1)            | 9.1m (1)  | 2:41.64 | 28.82s  | 29.68s  | -1.9                                        |
| 8 HELLO GORGEOUS    | 4   | 14.3m 14.2m (0)            | 14.1m (1) | 2:41.80 | 28.90s  | 29.48s  | -0.1                                        |
| 5 MISS LAUREL LEA   | 5   | 22.9m 5.0m (0)             | 8.6m (0)  | 2:42.47 | 29.16s  | 30.55s  |                                             |
| 4 UNEARTHED         | 6   | 23.8m 18.7m (0)            | 18.8m (0) | 2:42.53 | 28.92s  | 29.87s  | -5.1 <b>-</b>                               |
| 2 BONNIE PAULINE    | 7   | 31.4m 30.4m (0)            | 27.6m (0) | 2:43.12 | 28.72s  | 29.82s  | - & F. C.                                   |
| 1 FEELING EMPATHY   | 8   | 32.2m 10.3m (0)            | 14.4m (0) | 2:43.18 | 29.20s  | 30.84s  | -21.9                                       |
| 3 OCTAVIA           | 9   | 35.1m 34.5m (0)            | 32.9m (0) | 2:43.41 | 28.80s  | 29.73s  | - 87°C                                      |