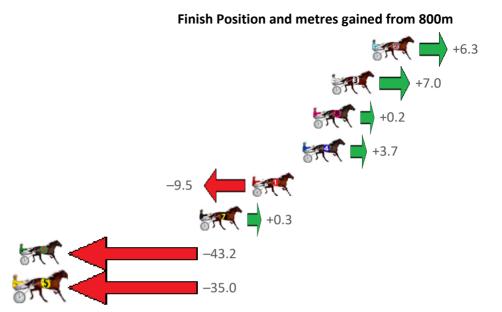

## Finish Position and metres gained from 800m

Gross Time: 2:43.10 MileRate: 2:00.10 LeadTime: 42.40s First Qtr: 31.70s Second Qtr: 29.80s Third Qtr: 29.30s Fourth Qtr: 29.90s

| NoHorse           | Plc | Mar 800 Posi               | 400 Posi  | Time    | 3rd Qtr 4th Qtr      |
|-------------------|-----|----------------------------|-----------|---------|----------------------|
| 1 QUEENIE DAISY   | 1   | 0.0m <mark>0.0m (0)</mark> | 0.0m (0)  | 2:43.10 | 29.30s 29.90s        |
| 11 SONIC SEELSTER | 2   | 5.2m 18.1m (1)             | 15.2m (1) | 2:43.51 | <b>29.10s</b> 29.19s |
| 5 ITSOKTOBEGREY   | 3   | 7.7m 8.7m (1)              | 7.3m (1)  | 2:43.70 | 29.20s 29.96s        |
| 9 SATAN PRINCESS  | 4   | 10.5m 20.9m (0)            | 25.3m (0) | 2:43.92 | 29.64s <b>28.86s</b> |
| 8 SEASIDEJO       | 5   | 15.3m 5.0m (0)             | 7.6m (0)  | 2:44.30 | 29.50s 30.54s        |
| 4 STARANNA        | 6   | 17.8m 13.2m (0)            | 19.3m (0) | 2:44.49 | 29.76s 29.87s        |
| 3 VYBRANT         | 7   | 19.1m 8.8m (0)             | 13.3m (0) | 2:44.60 | 29.64s 30.42s        |
| 6 COUNT BOSCAR    | 8   | 30.4m 12.9m (1)            | 11.7m (2) | 2:45.48 | 29.22s 31.42s        |
| 10 FLY EAGLEROSE  | 9   | 34.3m 28.0m (0)            | 31.0m (0) | 2:45.79 | 29.54s 30.31s        |
| 7 CODENAME ELLIOT | 10  | 34.6m 22.7m (1)            | 20.1m (1) | 2:45.81 | 29.12s 31.13s        |
| 12 IM GRAFTER     | 11  | 40.4m 32.4m (0)            | 30.2m (1) | 2:46.26 | 29.16s 30.84s        |