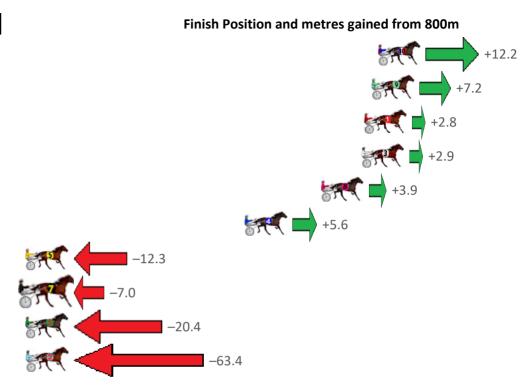

Third Qtr: 28.70s Gross Time: 2:41.90 MileRate: 1:59.30 LeadTime: 42.60s First Qtr: 31.20s Second Qtr: 30.30s Fourth Qtr: 29.10s

| NoHorse             | Plc | Mar 800 Posi                | 400 Posi  | Time    | 3rd Qtr 4th Qtr            |
|---------------------|-----|-----------------------------|-----------|---------|----------------------------|
| 10 THE BEAUDSTER    | 1   | 0.0m 12.2m (2)              | 4.7m (2)  | 2:41.90 | 28.17s 28.76s              |
| 9 HILARIOUS REIGN   | 2   | 0.5m 7.7m (2)               | 0.3m (1)  | 2:41.94 | 28.17s 29.12s              |
| 1 STRAYLYA          | 3   | 1.1m 3.9m (0)               | 12.4m (1) | 2:41.98 | 29.31s <mark>28.29s</mark> |
| 3 GALAXY WARRIOR    | 4   | 1.3m 4.2m (1)               | 0.0m (0)  | 2:42.00 | 28.40s 29.20s              |
| 8 SUNPATRA          | 5   | 4.5m 8.4m (1)               | 4.5m (0)  | 2:42.24 | 28.42s 29.12s              |
| 4 IM DRINKINDOUBLES | 6   | 10.6m 16.2m (1)             | 7.8m (1)  | 2:42.71 | <b>28.10s</b> 29.35s       |
| 5 YANKEEDELIGHT     | 7   | 28.6m 16.3m (0)             | 13.0m (2) | 2:44.08 | 28.47s 30.35s              |
| 7 HEART OF SAHARA   | 8   | 28.8m 21.8m (1)             | 15.2m (3) | 2:44.10 | 28.23s 30.21s              |
| 6 ATLANTAS          | 9   | 31.3m 10.9m (0)             | 16.9m (0) | 2:44.29 | 29.13s 30.28s              |
| 2 HEAVENLY BLISS    | 10  | 63.4m <mark>0.0m (0)</mark> | 10.6m (0) | 2:46.74 | 29.46s 33.18s              |