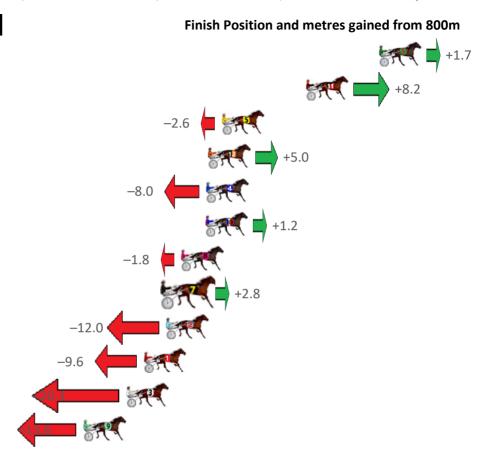

Finish Position and metres gained from 800m

Gross Time: 3:14.40 MileRate: 1:58.90 LeadTime: 78.00s First Qtr: 31.10s Second Qtr: 28.90s Third Qtr: 28.80s Fourth Qtr: 27.60s

| NoHorse             | Plc | Mar 800 Posi               | 400 Posi  | Time    | 3rd Qtr | 4th Qtr |
|---------------------|-----|----------------------------|-----------|---------|---------|---------|
| 2 BELLISSIMO ACQUIS | 1   | 0.0m <mark>0.0m (0)</mark> | 0.0m (0)  | 3:14.40 | 28.80s  | 27.60s  |
| 9 STREET HAWK       | 2   | 1.3m 6.1m (1)              | 11.4m (1) | 3:14.49 | 29.16s  | 26.89s  |
| 6 BRICKIES DREAM    | 3   | 4.0m 8.1m (0)              | 15.7m (1) | 3:14.69 | 29.32s  | 26.79s  |
| 10 CARANA           | 4   | 35.8m 1.6m (1)             | 8.0m (0)  | 3:17.00 | 29.24s  | 29.64s  |
| 8 YANKEE LINCOLN    | 5   | 40.3m 12.3m (0)            | 21.1m (0) | 3:17.33 | 29.40s  | 29.05s  |
| 5 COWBOYS N BANDIT  | 6   | 41.2m 10.0m (1)            | 16.6m (2) | 3:17.39 | 29.24s  | 29.43s  |
| 7 ACUTO             | 7   | 75.2m 16.8m (0)            | 21.1m (1) | 3:19.86 | 29.08s  | 31.58s  |
| 3 MY LITTLE BIG MAN | 8   | 91.9m 3.9m (0)             | 13.1m (0) | 3:21.07 | 29.44s  | 33.35s  |
| 4 LUCCA             | 9   | 192.7m 107.0m (0           | 127.2m (0 | 3:28.39 | 30.06s  | 32.67s  |