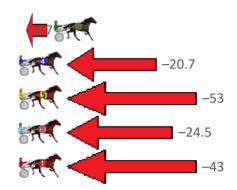

Gross Time: 2:41.10 MileRate: 1:58.60 LeadTime: 43.40s First Qtr: 31.20s Second Qtr: 28.90s Third Qtr: 28.60s Fourth Qtr: 29.00s

| NoHorse           | Plc | Mar 800 Posi               | 400 Posi  | Time    | 3rd Qtr | 4th Qtr | Finish Position and metres gained from 800m |
|-------------------|-----|----------------------------|-----------|---------|---------|---------|---------------------------------------------|
| 2 SWEET LUCIFER   | 1   | 0.0m <mark>0.0m (0)</mark> | 0.0m (0)  | 2:41.10 | 28.60s  | 29.00s  | 0.0                                         |
| 6 A DUKE TO BE    | 2   | 5.2m 6.7m (1)              | 6.4m (2)  | 2:41.50 | 28.58s  | 28.94s  | +1.5                                        |
| 5 GET YA BETS ON  | 3   | 10.0m 10.9m (1)            | 10.3m (2) | 2:41.86 | 28.56s  | 29.02s  | +0.9                                        |
| 1 SOUNDS TREACHER | 4   | 14.0m 4.2m (0)             | 5.6m (0)  | 2:42.17 | 28.70s  | 29.67s  | -9.8 <b>-9.8</b>                            |
| 3 MISS WILLOUGHBY | 5   | 21.7m 8.4m (0)             | 10.3m (0) | 2:42.75 | 28.74s  | 29.91s  | -13.3                                       |
| 4 FLYING COPPA    | 6   | 30.2m 2.8m (1)             | 3.6m (1)  | 2:43.40 | 28.66s  | 31.04s  | -27.4                                       |
| 7 WICKHAM WINDS   | 7   | 35.9m 15.8m (0)            | 24.0m (0) | 2:43.83 | 29.20s  | 30.01s  | -20.1                                       |