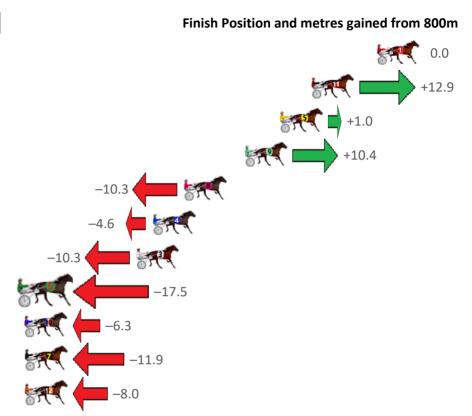

Third Qtr: 28.90s Gross Time: 2:40.70 MileRate: 1:58.30 LeadTime: 41.20s First Qtr: 30.70s Second Qtr: 30.50s Fourth Qtr: 29.40s

| No Horse            | Plc | Mar 800 Posi               | 400 Posi  | Time    | 3rd Qtr | 4th Qtr | Finish Position and metres gained from 800m |
|---------------------|-----|----------------------------|-----------|---------|---------|---------|---------------------------------------------|
| 6 MISS HIGH FASHION | 1   | 0.0m <mark>0.0m (0)</mark> | 0.0m (0)  | 2:40.70 | 28.90s  | 29.40s  | 0.0                                         |
| 7 CLASSICAL ELLIE   | 2   | 10.7m 5.8m (1)             | 4.7m (1)  | 2:41.52 | 28.82s  | 29.88s  | -4.9 <b>-</b>                               |
| 9 LADY VIOLETTA     | 3   | 12.2m 10.3m (1)            | 9.1m (1)  | 2:41.64 | 28.82s  | 29.68s  | -1.9                                        |
| 8 HELLO GORGEOUS    | 4   | 14.3m 14.2m (0)            | 14.1m (1) | 2:41.80 | 28.90s  | 29.48s  | -0.1                                        |
| 5 MISS LAUREL LEA   | 5   | 22.9m 5.0m (0)             | 8.6m (0)  | 2:42.47 | 29.16s  | 30.55s  |                                             |
| 4 UNEARTHED         | 6   | 23.8m 18.7m (0)            | 18.8m (0) | 2:42.53 | 28.92s  | 29.87s  | -5.1 <b>-</b>                               |
| 2 BONNIE PAULINE    | 7   | 31.4m 30.4m (0)            | 27.6m (0) | 2:43.12 | 28.72s  | 29.82s  | - & F. C.                                   |
| 1 FEELING EMPATHY   | 8   | 32.2m 10.3m (0)            | 14.4m (0) | 2:43.18 | 29.20s  | 30.84s  | -21.9                                       |
| 3 OCTAVIA           | 9   | 35.1m 34.5m (0)            | 32.9m (0) | 2:43.41 | 28.80s  | 29.73s  | - 87°C                                      |