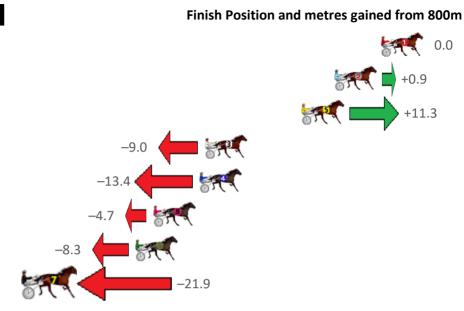

Finish Position and metres gained from 800m

Gross Time: 2:37.60 MileRate: 2:03.70 LeadTime: 34.10s First Qtr: 31.60s Second Qtr: 31.00s Third Qtr: 30.70s Fourth Qtr: 30.20s

| NoHorse         | Plc | Mar 800 Posi               | 400 Posi  | Time 3  | Brd Qtr 4th Qtr |
|-----------------|-----|----------------------------|-----------|---------|-----------------|
| 1 JORDANO       | 1   | 0.0m <mark>0.0m (0)</mark> | 0.0m (0)  | 2:37.60 | 30.70s 30.20s   |
| 5 SANFORD BART  | 2   | 13.0m 15.8m (0)            | 18.6m (1) | 2:38.63 | 30.91s 29.78s   |
| 3 RADAR REEF    | 3   | 17.8m 8.2m (1)             | 8.6m (1)  | 2:39.01 | 30.74s 30.89s   |
| 4 DEVILISH GRIN | 4   | 19.0m 3.6m (1)             | 10.2m (0) | 2:39.10 | 31.21s 30.86s   |
| 7 MAJIC BAY     | 5   | 19.7m 12.6m (1)            | 14.6m (1) | 2:39.16 | 30.85s 30.58s   |
| 8 FLASH MOB     | 6   | 35.9m 17.2m (1)            | 18.2m (2) | 2:40.44 | 30.79s 31.53s   |
| 2 BY SUBMISSION | 7   | 42.5m 5.6m (0)             | 16.4m (0) | 2:40.96 | 31.53s 32.16s   |
| 6 ROCKY AFFAIR  | 8   | 44.8m 11.0m (0)            | 22.4m (0) | 2:41.14 | 31.58s 31.88s   |

Gross Time: 2:38.50 MileRate: 2:04.40 LeadTime: 34.60s First Qtr: 31.50s Second Qtr: 31.00s Third Qtr: 30.30s Fourth Qtr: 31.10s

| No Horse          | Plc | Mar 800 Posi               | 400 Posi  | Time    | 3rd Qtr 4th Qtr |
|-------------------|-----|----------------------------|-----------|---------|-----------------|
| 1 SUB MARINER     | 1   | 0.0m <mark>0.0m (0)</mark> | 0.0m (0)  | 2:38.50 | 30.30s 31.10s   |
| 2 SHES A DACTYL   | 2   | 3.7m 4.6m (0)              | 10.4m (0) | 2:38.80 | 30.75s 30.58s   |
| 5 YOUR GRACE      | 3   | 6.3m 17.6m (1)             | 16.6m (3) | 2:39.01 | 30.23s 30.30s   |
| 3 QUEEN OF STARS  | 4   | 14.0m 5.0m (1)             | 13.6m (1) | 2:39.64 | 30.96s 31.13s   |
| 4 DILO SPIRIT     | 5   | 14.4m 1.0m (1)             | 8.4m (1)  | 2:39.67 | 30.86s 31.56s   |
| 8 BRIGGS ON BOND  | 6   | 18.1m 13.4m (1)            | 15.4m (2) | 2:39.97 | 30.45s 31.31s   |
| 6 TWOHEARTONEDIA  | 7   | 19.5m 11.2m (0)            | 19.4m (0) | 2:40.09 | 30.93s 31.11s   |
| 7 NEVERTELLMETHEO | 8   | 30.7m 8.8m (2)             | 25.0m (3) | 2:41.00 | 31.53s 31.54s   |