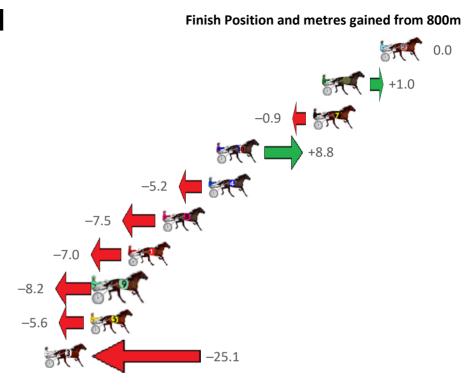

Finish Position and metres gained from 800m

Gross Time: 2:37.60 MileRate: 2:03.70 LeadTime: 34.10s First Qtr: 31.60s Second Qtr: 31.00s Third Qtr: 30.70s Fourth Qtr: 30.20s

| NoHorse         | Plc | Mar 800 Posi               | 400 Posi  | Time 3  | Brd Qtr 4th Qtr |
|-----------------|-----|----------------------------|-----------|---------|-----------------|
| 1 JORDANO       | 1   | 0.0m <mark>0.0m (0)</mark> | 0.0m (0)  | 2:37.60 | 30.70s 30.20s   |
| 5 SANFORD BART  | 2   | 13.0m 15.8m (0)            | 18.6m (1) | 2:38.63 | 30.91s 29.78s   |
| 3 RADAR REEF    | 3   | 17.8m 8.2m (1)             | 8.6m (1)  | 2:39.01 | 30.74s 30.89s   |
| 4 DEVILISH GRIN | 4   | 19.0m 3.6m (1)             | 10.2m (0) | 2:39.10 | 31.21s 30.86s   |
| 7 MAJIC BAY     | 5   | 19.7m 12.6m (1)            | 14.6m (1) | 2:39.16 | 30.85s 30.58s   |
| 8 FLASH MOB     | 6   | 35.9m 17.2m (1)            | 18.2m (2) | 2:40.44 | 30.79s 31.53s   |
| 2 BY SUBMISSION | 7   | 42.5m 5.6m (0)             | 16.4m (0) | 2:40.96 | 31.53s 32.16s   |
| 6 ROCKY AFFAIR  | 8   | 44.8m 11.0m (0)            | 22.4m (0) | 2:41.14 | 31.58s 31.88s   |

Gross Time: 2:34.50 MileRate: 2:01.30 LeadTime: 33.60s First Qtr: 31.50s Second Qtr: 30.00s Third Qtr: 29.50s Fourth Qtr: 29.90s

| No Horse            | Plc | Mar 800 Posi               | 400 Posi  | Time    | 3rd Qtr 4t | th Qtr | Finish Position and metres gained from 800m                                                                                                                                                                                                                                                                                                                                                                                                                                                                                                                                                                                                                                                                                                                                                                                                                                                                                                                                                                                                                                                                                                                                                                                                                                                                                                                                                                                                                                                                                                                                                                                                                                                                                                                                                                                                                                                                                                                                                                                                                                                                                    |
|---------------------|-----|----------------------------|-----------|---------|------------|--------|--------------------------------------------------------------------------------------------------------------------------------------------------------------------------------------------------------------------------------------------------------------------------------------------------------------------------------------------------------------------------------------------------------------------------------------------------------------------------------------------------------------------------------------------------------------------------------------------------------------------------------------------------------------------------------------------------------------------------------------------------------------------------------------------------------------------------------------------------------------------------------------------------------------------------------------------------------------------------------------------------------------------------------------------------------------------------------------------------------------------------------------------------------------------------------------------------------------------------------------------------------------------------------------------------------------------------------------------------------------------------------------------------------------------------------------------------------------------------------------------------------------------------------------------------------------------------------------------------------------------------------------------------------------------------------------------------------------------------------------------------------------------------------------------------------------------------------------------------------------------------------------------------------------------------------------------------------------------------------------------------------------------------------------------------------------------------------------------------------------------------------|
| 1 UNDER THE ALTA    | 1   | 0.0m <mark>0.0m (0)</mark> | 0.0m (0)  | 2:34.50 | 29.50s 2   | .9.90s | 0.0                                                                                                                                                                                                                                                                                                                                                                                                                                                                                                                                                                                                                                                                                                                                                                                                                                                                                                                                                                                                                                                                                                                                                                                                                                                                                                                                                                                                                                                                                                                                                                                                                                                                                                                                                                                                                                                                                                                                                                                                                                                                                                                            |
| 8 CAVALRY CALL      | 2   | 8.4m 14.0m (0)             | 11.2m (3) | 2:35.16 | 29.29s 2   | .9.69s | +5.6                                                                                                                                                                                                                                                                                                                                                                                                                                                                                                                                                                                                                                                                                                                                                                                                                                                                                                                                                                                                                                                                                                                                                                                                                                                                                                                                                                                                                                                                                                                                                                                                                                                                                                                                                                                                                                                                                                                                                                                                                                                                                                                           |
| 4 ROCKIN THE TREND  | 3   | 16.1m 9.4m (0)             | 10.2m (2) | 2:35.76 | 29.56s 3   | 0.34s  | −6.7 <b>←</b>                                                                                                                                                                                                                                                                                                                                                                                                                                                                                                                                                                                                                                                                                                                                                                                                                                                                                                                                                                                                                                                                                                                                                                                                                                                                                                                                                                                                                                                                                                                                                                                                                                                                                                                                                                                                                                                                                                                                                                                                                                                                                                                  |
| 6 BATAVIA BLACKHOLE | 4   | 22.7m 5.2m (0)             | 9.8m (0)  | 2:36.28 | 29.83s 3   | 0.86s  | STATE OF THE PARTY |
| 7 HIGHLY FLAMMABLE  | 5   | 38.9m 2.0m (1)             | 11.0m (1) | 2:37.55 | 30.15s 3   | 1.97s  | -37                                                                                                                                                                                                                                                                                                                                                                                                                                                                                                                                                                                                                                                                                                                                                                                                                                                                                                                                                                                                                                                                                                                                                                                                                                                                                                                                                                                                                                                                                                                                                                                                                                                                                                                                                                                                                                                                                                                                                                                                                                                                                                                            |
| 3 RODGER JAMES      | 6   | 52.3m 18.2m (1)            | 27.0m (0) | 2:38.60 | 30.14s 3   | 1.78s  | -35                                                                                                                                                                                                                                                                                                                                                                                                                                                                                                                                                                                                                                                                                                                                                                                                                                                                                                                                                                                                                                                                                                                                                                                                                                                                                                                                                                                                                                                                                                                                                                                                                                                                                                                                                                                                                                                                                                                                                                                                                                                                                                                            |
| 5 JAMANCO           | 7   | 60.8m 22.4m (0)            | 37.0m (0) | 2:39.26 | 30.57s 3   | 1.67s  | -38.4                                                                                                                                                                                                                                                                                                                                                                                                                                                                                                                                                                                                                                                                                                                                                                                                                                                                                                                                                                                                                                                                                                                                                                                                                                                                                                                                                                                                                                                                                                                                                                                                                                                                                                                                                                                                                                                                                                                                                                                                                                                                                                                          |
| 2 LIBBA RACY        | 8   | 61.1m 13.6m (1)            | 33.0m (1) | 2:39.29 | 30.92s 3   | 1.99s  | -47.5                                                                                                                                                                                                                                                                                                                                                                                                                                                                                                                                                                                                                                                                                                                                                                                                                                                                                                                                                                                                                                                                                                                                                                                                                                                                                                                                                                                                                                                                                                                                                                                                                                                                                                                                                                                                                                                                                                                                                                                                                                                                                                                          |