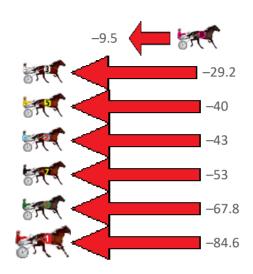

Gross Time: 2:42.60 MileRate: 2:07.70 LeadTime: 35.80s First Qtr: 34.30s Second Qtr: 31.20s Third Qtr: 32.00s Fourth Qtr: 29.30s

| NoHorse            | Plc | Mar 800 Posi               | 400 Posi  | Time    | 3rd Qtr | 4th Qtr |
|--------------------|-----|----------------------------|-----------|---------|---------|---------|
| 6 HONOUR THE EAGLE | 1   | 0.0m <mark>0.0m (0)</mark> | 0.0m (0)  | 2:42.60 | 32.00s  | 29.30s  |
| 1 LOWLANDS BEACH B | 2   | 12.7m 4.4m (0)             | 6.6m (0)  | 2:43.58 | 32.19s  | 29.74s  |
| 4 THE WHIZZER      | 3   | 13.5m 9.4m (1)             | 11.0m (0) | 2:43.64 | 32.13s  | 29.48s  |
| 7 MY GRAND ANGUS   | 4   | 17.2m 14.8m (1)            | 19.4m (1) | 2:43.92 | 32.34s  | 29.14s  |
| 5 IM GRAFTER       | 5   | 34.9m 24.8m (1)            | 26.4m (0) | 2:45.28 | 32.15s  | 29.92s  |
| 3 SANFORD SHIRLEY  | 6   | 70.4m 0.8m (1)             | 27.2m (1) | 2:48.01 | 34.16s  | 32.45s  |
| 2 FLY EAGLEROSE    | 7   | 101.5m 22.2m (0)           | 45.0m (0) | 2:50.40 | 33.93s  | 33.42s  |