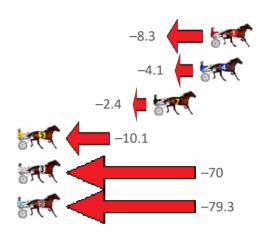

Gross Time: 2:42.60 MileRate: 2:07.70 LeadTime: 35.80s First Qtr: 34.30s Second Qtr: 31.20s Third Qtr: 32.00s Fourth Qtr: 29.30s

| NoHorse            | Plc | Mar 800 Posi               | 400 Posi  | Time    | 3rd Qtr | 4th Qtr |
|--------------------|-----|----------------------------|-----------|---------|---------|---------|
| 6 HONOUR THE EAGLE | 1   | 0.0m <mark>0.0m (0)</mark> | 0.0m (0)  | 2:42.60 | 32.00s  | 29.30s  |
| 1 LOWLANDS BEACH B | 2   | 12.7m 4.4m (0)             | 6.6m (0)  | 2:43.58 | 32.19s  | 29.74s  |
| 4 THE WHIZZER      | 3   | 13.5m 9.4m (1)             | 11.0m (0) | 2:43.64 | 32.13s  | 29.48s  |
| 7 MY GRAND ANGUS   | 4   | 17.2m 14.8m (1)            | 19.4m (1) | 2:43.92 | 32.34s  | 29.14s  |
| 5 IM GRAFTER       | 5   | 34.9m 24.8m (1)            | 26.4m (0) | 2:45.28 | 32.15s  | 29.92s  |
| 3 SANFORD SHIRLEY  | 6   | 70.4m 0.8m (1)             | 27.2m (1) | 2:48.01 | 34.16s  | 32.45s  |
| 2 FLY EAGLEROSE    | 7   | 101.5m 22.2m (0)           | 45.0m (0) | 2:50.40 | 33.93s  | 33.42s  |