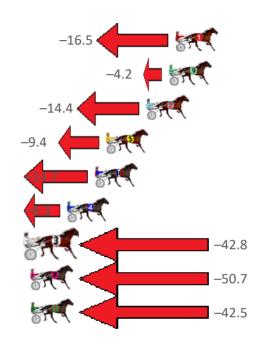

## Finish Position and metres gained from 800m

Gross Time: 2:17.00 MileRate: 2:00.90 LeadTime: 14.60s First Qtr: 30.30s Second Qtr: 31.90s Third Qtr: 29.70s Fourth Qtr: 30.50s

| NoHorse             | Plc | Mar 800 Posi               | 400 Posi  | Time    | 3rd Qtr | 4th Qtr | Finish Position and metres gained from 800                                                                                                                                                                                                                                                                                                                                                                                                                                                                                                                                                                                                                                                                                                                                                                                                                                                                                                                                                                                                                                                                                                                                                                                                                                                                                                                                                                                                                                                                                                                                                                                                                                                                                                                                                                                                                                                                                                                                                                                                                                                                                     |
|---------------------|-----|----------------------------|-----------|---------|---------|---------|--------------------------------------------------------------------------------------------------------------------------------------------------------------------------------------------------------------------------------------------------------------------------------------------------------------------------------------------------------------------------------------------------------------------------------------------------------------------------------------------------------------------------------------------------------------------------------------------------------------------------------------------------------------------------------------------------------------------------------------------------------------------------------------------------------------------------------------------------------------------------------------------------------------------------------------------------------------------------------------------------------------------------------------------------------------------------------------------------------------------------------------------------------------------------------------------------------------------------------------------------------------------------------------------------------------------------------------------------------------------------------------------------------------------------------------------------------------------------------------------------------------------------------------------------------------------------------------------------------------------------------------------------------------------------------------------------------------------------------------------------------------------------------------------------------------------------------------------------------------------------------------------------------------------------------------------------------------------------------------------------------------------------------------------------------------------------------------------------------------------------------|
| 4 BLOCKJORG         | 1   | 0.0m 13.2m (1)             | 14.4m (1) | 2:17.00 | 29.80s  | 29.41s  |                                                                                                                                                                                                                                                                                                                                                                                                                                                                                                                                                                                                                                                                                                                                                                                                                                                                                                                                                                                                                                                                                                                                                                                                                                                                                                                                                                                                                                                                                                                                                                                                                                                                                                                                                                                                                                                                                                                                                                                                                                                                                                                                |
| 3 PATH OF GOLD      | 2   | 1.6m <mark>0.0m (0)</mark> | 0.0m (0)  | 2:17.13 | 29.70s  | 30.62s  | -1.6                                                                                                                                                                                                                                                                                                                                                                                                                                                                                                                                                                                                                                                                                                                                                                                                                                                                                                                                                                                                                                                                                                                                                                                                                                                                                                                                                                                                                                                                                                                                                                                                                                                                                                                                                                                                                                                                                                                                                                                                                                                                                                                           |
| 7 IDEAL WHITBY      | 3   | 4.1m 8.4m (0)              | 8.6m (0)  | 2:17.33 | 29.72s  | 30.16s  | +4.3                                                                                                                                                                                                                                                                                                                                                                                                                                                                                                                                                                                                                                                                                                                                                                                                                                                                                                                                                                                                                                                                                                                                                                                                                                                                                                                                                                                                                                                                                                                                                                                                                                                                                                                                                                                                                                                                                                                                                                                                                                                                                                                           |
| 1 DEEP BLUE         | 4   | 5.9m 4.2m (0)              | 4.4m (0)  | 2:17.47 | 29.71s  | 30.61s  | -1.7                                                                                                                                                                                                                                                                                                                                                                                                                                                                                                                                                                                                                                                                                                                                                                                                                                                                                                                                                                                                                                                                                                                                                                                                                                                                                                                                                                                                                                                                                                                                                                                                                                                                                                                                                                                                                                                                                                                                                                                                                                                                                                                           |
| 2 HIGHLY FLAMMABLE  | 5   | 7.3m 5.0m (1)              | 7.8m (1)  | 2:17.58 | 29.91s  | 30.46s  | -2.3 <b>-</b>                                                                                                                                                                                                                                                                                                                                                                                                                                                                                                                                                                                                                                                                                                                                                                                                                                                                                                                                                                                                                                                                                                                                                                                                                                                                                                                                                                                                                                                                                                                                                                                                                                                                                                                                                                                                                                                                                                                                                                                                                                                                                                                  |
| 5 RODGER JAMES      | 6   | 8.5m 12.6m (0)             | 13.0m (0) | 2:17.68 | 29.73s  | 30.16s  | +4.1                                                                                                                                                                                                                                                                                                                                                                                                                                                                                                                                                                                                                                                                                                                                                                                                                                                                                                                                                                                                                                                                                                                                                                                                                                                                                                                                                                                                                                                                                                                                                                                                                                                                                                                                                                                                                                                                                                                                                                                                                                                                                                                           |
| 6 BETTOR MY DREAMZ  | 7   | 16.7m 1.0m (1)             | 3.4m (1)  | 2:18.33 | 29.87s  | 31.51s  | -15.7                                                                                                                                                                                                                                                                                                                                                                                                                                                                                                                                                                                                                                                                                                                                                                                                                                                                                                                                                                                                                                                                                                                                                                                                                                                                                                                                                                                                                                                                                                                                                                                                                                                                                                                                                                                                                                                                                                                                                                                                                                                                                                                          |
| 8 BATAVIA BLACKHOLE | 8   | 17.6m 9.0m (1)             | 10.8m (2) | 2:18.40 | 29.83s  | 31.02s  | -8.6                                                                                                                                                                                                                                                                                                                                                                                                                                                                                                                                                                                                                                                                                                                                                                                                                                                                                                                                                                                                                                                                                                                                                                                                                                                                                                                                                                                                                                                                                                                                                                                                                                                                                                                                                                                                                                                                                                                                                                                                                                                                                                                           |
|                     |     |                            |           |         |         |         | The state of the s |