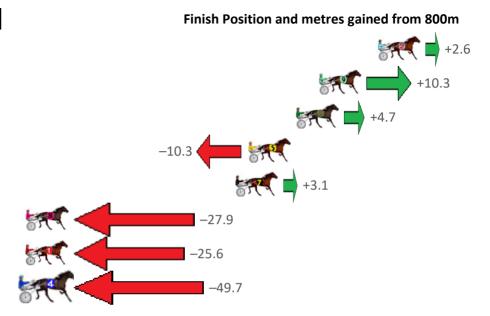

Gross Time: 2:17.80 MileRate: 2:01.70 LeadTime: 14.60s First Qtr: 32.50s Second Qtr: 31.50s Third Qtr: 29.30s Fourth Qtr: 29.90s

| No Horse            | Plc | Mar 800 Posi                | 400 Posi  | Time    | 3rd Qtr 4th Qtr            | Finish Position and metres gained from 800m |
|---------------------|-----|-----------------------------|-----------|---------|----------------------------|---------------------------------------------|
| 1 ADDA BITTO        | 1   | 0.0m 1.2m (1)               | 0.0m (1)  | 2:17.80 | 29.21s <mark>29.90s</mark> | +1.2                                        |
| 7 OURFIRSTIMPRESSIO | 2   | 6.2m 7.8m (0)               | 4.6m (1)  | 2:18.29 | 29.06s 30.02s              | +1.6                                        |
| 4 PUSHBUTTON ROCK   | 3   | 10.9m 21.2m (0)             | 9.4m (1)  | 2:18.65 | <b>28.43s</b> 30.01s       | +10.3                                       |
| 2 LOWLANDS BEACH B  | 4   | 18.3m 13.4m (0)             | 7.4m (0)  | 2:19.23 | 28.85s 30.71s              | -4.9 <b>-</b>                               |
| 3 THE WHIZZER       | 5   | 20.1m 16.2m (1)             | 13.0m (0) | 2:19.37 | 29.06s 30.43s              | <b>−3.9</b>                                 |
| 6 AMARETTO ANGEL    | 6   | 21.5m <mark>0.0m (0)</mark> | 0.2m (0)  | 2:19.48 | 29.30s 31.48s              |                                             |
| 5 FUNKY MUSIC       | 7   | 22.4m 10.4m (1)             | 4.4m (2)  | 2:19.55 | 28.85s 31.24s              | -12.0 <b>S</b>                              |