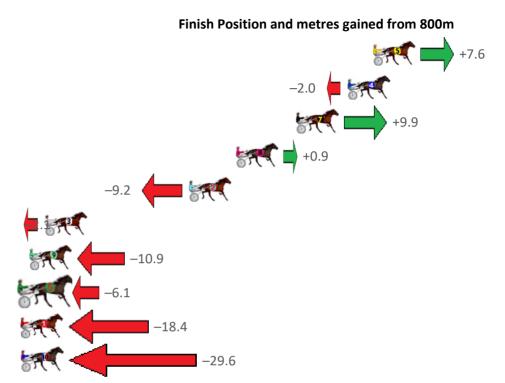

## Finish Position and metres gained from 800m

Gross Time: 2:20.60 MileRate: 2:04.10 LeadTime: 14.80s First Qtr: 33.60s Second Qtr: 32.60s Third Qtr: 29.30s Fourth Qtr: 30.30s

| NoHorse              | Plc | Mar 800 Posi               | 400 Posi  | Time    | 3rd Qtr 4th Qtr            |
|----------------------|-----|----------------------------|-----------|---------|----------------------------|
| 7 OUR EAGLE BAY      | 1   | 0.0m 8.6m (1)              | 8.4m (3)  | 2:20.60 | 29.30s 29.67s              |
| 5 ZACHARY MARC       | 2   | 1.5m 13.2m (1)             | 12.6m (1) | 2:20.72 | 29.27s <mark>29.46s</mark> |
| 1 SANFORD ASH        | 3   | 2.5m <mark>0.0m (0)</mark> | 0.0m (0)  | 2:20.80 | 29.30s 30.49s              |
| 6 THE THIRSTY VET    | 4   | 3.3m 4.6m (1)              | 6.8m (1)  | 2:20.86 | 29.47s 30.04s              |
| 3 JUST A PET         | 5   | 7.0m 0.6m (1)              | 2.6m (1)  | 2:21.16 | 29.44s 30.63s              |
| 2 LITTLEALBIETROTTER | 6   | 19.2m 4.2m (0)             | 4.2m (0)  | 2:22.12 | 29.28s 31.43s              |
| 4 MELORSUE DEE       | 7   | 36.3m 6.6m (2)             | 5.2m (2)  | 2:23.48 | <b>29.16s</b> 32.64s       |