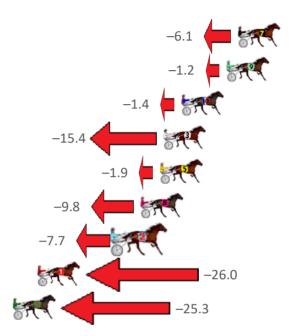

## Finish Position and metres gained from 800m

Gross Time: 2:17.00 MileRate: 2:00.90 LeadTime: 14.60s First Qtr: 30.30s Second Qtr: 31.90s Third Qtr: 29.70s Fourth Qtr: 30.50s

| NoHorse             | Plc | Mar 800 Posi               | 400 Posi  | Time    | 3rd Qtr | 4th Qtr | Finish Position and metres gained from 800                                                                                                                                                                                                                                                                                                                                                                                                                                                                                                                                                                                                                                                                                                                                                                                                                                                                                                                                                                                                                                                                                                                                                                                                                                                                                                                                                                                                                                                                                                                                                                                                                                                                                                                                                                                                                                                                                                                                                                                                                                                                                     |
|---------------------|-----|----------------------------|-----------|---------|---------|---------|--------------------------------------------------------------------------------------------------------------------------------------------------------------------------------------------------------------------------------------------------------------------------------------------------------------------------------------------------------------------------------------------------------------------------------------------------------------------------------------------------------------------------------------------------------------------------------------------------------------------------------------------------------------------------------------------------------------------------------------------------------------------------------------------------------------------------------------------------------------------------------------------------------------------------------------------------------------------------------------------------------------------------------------------------------------------------------------------------------------------------------------------------------------------------------------------------------------------------------------------------------------------------------------------------------------------------------------------------------------------------------------------------------------------------------------------------------------------------------------------------------------------------------------------------------------------------------------------------------------------------------------------------------------------------------------------------------------------------------------------------------------------------------------------------------------------------------------------------------------------------------------------------------------------------------------------------------------------------------------------------------------------------------------------------------------------------------------------------------------------------------|
| 4 BLOCKJORG         | 1   | 0.0m 13.2m (1)             | 14.4m (1) | 2:17.00 | 29.80s  | 29.41s  |                                                                                                                                                                                                                                                                                                                                                                                                                                                                                                                                                                                                                                                                                                                                                                                                                                                                                                                                                                                                                                                                                                                                                                                                                                                                                                                                                                                                                                                                                                                                                                                                                                                                                                                                                                                                                                                                                                                                                                                                                                                                                                                                |
| 3 PATH OF GOLD      | 2   | 1.6m <mark>0.0m (0)</mark> | 0.0m (0)  | 2:17.13 | 29.70s  | 30.62s  | -1.6                                                                                                                                                                                                                                                                                                                                                                                                                                                                                                                                                                                                                                                                                                                                                                                                                                                                                                                                                                                                                                                                                                                                                                                                                                                                                                                                                                                                                                                                                                                                                                                                                                                                                                                                                                                                                                                                                                                                                                                                                                                                                                                           |
| 7 IDEAL WHITBY      | 3   | 4.1m 8.4m (0)              | 8.6m (0)  | 2:17.33 | 29.72s  | 30.16s  | +4.3                                                                                                                                                                                                                                                                                                                                                                                                                                                                                                                                                                                                                                                                                                                                                                                                                                                                                                                                                                                                                                                                                                                                                                                                                                                                                                                                                                                                                                                                                                                                                                                                                                                                                                                                                                                                                                                                                                                                                                                                                                                                                                                           |
| 1 DEEP BLUE         | 4   | 5.9m 4.2m (0)              | 4.4m (0)  | 2:17.47 | 29.71s  | 30.61s  | -1.7                                                                                                                                                                                                                                                                                                                                                                                                                                                                                                                                                                                                                                                                                                                                                                                                                                                                                                                                                                                                                                                                                                                                                                                                                                                                                                                                                                                                                                                                                                                                                                                                                                                                                                                                                                                                                                                                                                                                                                                                                                                                                                                           |
| 2 HIGHLY FLAMMABLE  | 5   | 7.3m 5.0m (1)              | 7.8m (1)  | 2:17.58 | 29.91s  | 30.46s  | -2.3 <b>-</b>                                                                                                                                                                                                                                                                                                                                                                                                                                                                                                                                                                                                                                                                                                                                                                                                                                                                                                                                                                                                                                                                                                                                                                                                                                                                                                                                                                                                                                                                                                                                                                                                                                                                                                                                                                                                                                                                                                                                                                                                                                                                                                                  |
| 5 RODGER JAMES      | 6   | 8.5m 12.6m (0)             | 13.0m (0) | 2:17.68 | 29.73s  | 30.16s  | +4.1                                                                                                                                                                                                                                                                                                                                                                                                                                                                                                                                                                                                                                                                                                                                                                                                                                                                                                                                                                                                                                                                                                                                                                                                                                                                                                                                                                                                                                                                                                                                                                                                                                                                                                                                                                                                                                                                                                                                                                                                                                                                                                                           |
| 6 BETTOR MY DREAMZ  | 7   | 16.7m 1.0m (1)             | 3.4m (1)  | 2:18.33 | 29.87s  | 31.51s  | -15.7                                                                                                                                                                                                                                                                                                                                                                                                                                                                                                                                                                                                                                                                                                                                                                                                                                                                                                                                                                                                                                                                                                                                                                                                                                                                                                                                                                                                                                                                                                                                                                                                                                                                                                                                                                                                                                                                                                                                                                                                                                                                                                                          |
| 8 BATAVIA BLACKHOLE | 8   | 17.6m 9.0m (1)             | 10.8m (2) | 2:18.40 | 29.83s  | 31.02s  | -8.6                                                                                                                                                                                                                                                                                                                                                                                                                                                                                                                                                                                                                                                                                                                                                                                                                                                                                                                                                                                                                                                                                                                                                                                                                                                                                                                                                                                                                                                                                                                                                                                                                                                                                                                                                                                                                                                                                                                                                                                                                                                                                                                           |
|                     |     |                            |           |         |         |         | The state of the s |