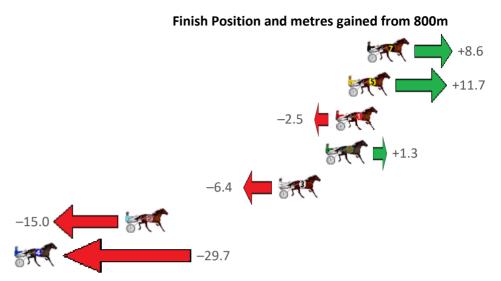

## Finish Position and metres gained from 800m

Gross Time: 2:17.00 MileRate: 2:00.90 LeadTime: 14.60s First Qtr: 30.30s Second Qtr: 31.90s Third Qtr: 29.70s Fourth Qtr: 30.50s

| NoHorse             | Plc | Mar 800 Posi               | 400 Posi  | Time    | 3rd Qtr | 4th Qtr | Finish Position and metres gained from 800                                                                                                                                                                                                                                                                                                                                                                                                                                                                                                                                                                                                                                                                                                                                                                                                                                                                                                                                                                                                                                                                                                                                                                                                                                                                                                                                                                                                                                                                                                                                                                                                                                                                                                                                                                                                                                                                                                                                                                                                                                                                                     |
|---------------------|-----|----------------------------|-----------|---------|---------|---------|--------------------------------------------------------------------------------------------------------------------------------------------------------------------------------------------------------------------------------------------------------------------------------------------------------------------------------------------------------------------------------------------------------------------------------------------------------------------------------------------------------------------------------------------------------------------------------------------------------------------------------------------------------------------------------------------------------------------------------------------------------------------------------------------------------------------------------------------------------------------------------------------------------------------------------------------------------------------------------------------------------------------------------------------------------------------------------------------------------------------------------------------------------------------------------------------------------------------------------------------------------------------------------------------------------------------------------------------------------------------------------------------------------------------------------------------------------------------------------------------------------------------------------------------------------------------------------------------------------------------------------------------------------------------------------------------------------------------------------------------------------------------------------------------------------------------------------------------------------------------------------------------------------------------------------------------------------------------------------------------------------------------------------------------------------------------------------------------------------------------------------|
| 4 BLOCKJORG         | 1   | 0.0m 13.2m (1)             | 14.4m (1) | 2:17.00 | 29.80s  | 29.41s  |                                                                                                                                                                                                                                                                                                                                                                                                                                                                                                                                                                                                                                                                                                                                                                                                                                                                                                                                                                                                                                                                                                                                                                                                                                                                                                                                                                                                                                                                                                                                                                                                                                                                                                                                                                                                                                                                                                                                                                                                                                                                                                                                |
| 3 PATH OF GOLD      | 2   | 1.6m <mark>0.0m (0)</mark> | 0.0m (0)  | 2:17.13 | 29.70s  | 30.62s  | -1.6                                                                                                                                                                                                                                                                                                                                                                                                                                                                                                                                                                                                                                                                                                                                                                                                                                                                                                                                                                                                                                                                                                                                                                                                                                                                                                                                                                                                                                                                                                                                                                                                                                                                                                                                                                                                                                                                                                                                                                                                                                                                                                                           |
| 7 IDEAL WHITBY      | 3   | 4.1m 8.4m (0)              | 8.6m (0)  | 2:17.33 | 29.72s  | 30.16s  | +4.3                                                                                                                                                                                                                                                                                                                                                                                                                                                                                                                                                                                                                                                                                                                                                                                                                                                                                                                                                                                                                                                                                                                                                                                                                                                                                                                                                                                                                                                                                                                                                                                                                                                                                                                                                                                                                                                                                                                                                                                                                                                                                                                           |
| 1 DEEP BLUE         | 4   | 5.9m 4.2m (0)              | 4.4m (0)  | 2:17.47 | 29.71s  | 30.61s  | -1.7                                                                                                                                                                                                                                                                                                                                                                                                                                                                                                                                                                                                                                                                                                                                                                                                                                                                                                                                                                                                                                                                                                                                                                                                                                                                                                                                                                                                                                                                                                                                                                                                                                                                                                                                                                                                                                                                                                                                                                                                                                                                                                                           |
| 2 HIGHLY FLAMMABLE  | 5   | 7.3m 5.0m (1)              | 7.8m (1)  | 2:17.58 | 29.91s  | 30.46s  | -2.3 <b>-</b>                                                                                                                                                                                                                                                                                                                                                                                                                                                                                                                                                                                                                                                                                                                                                                                                                                                                                                                                                                                                                                                                                                                                                                                                                                                                                                                                                                                                                                                                                                                                                                                                                                                                                                                                                                                                                                                                                                                                                                                                                                                                                                                  |
| 5 RODGER JAMES      | 6   | 8.5m 12.6m (0)             | 13.0m (0) | 2:17.68 | 29.73s  | 30.16s  | +4.1                                                                                                                                                                                                                                                                                                                                                                                                                                                                                                                                                                                                                                                                                                                                                                                                                                                                                                                                                                                                                                                                                                                                                                                                                                                                                                                                                                                                                                                                                                                                                                                                                                                                                                                                                                                                                                                                                                                                                                                                                                                                                                                           |
| 6 BETTOR MY DREAMZ  | 7   | 16.7m 1.0m (1)             | 3.4m (1)  | 2:18.33 | 29.87s  | 31.51s  | -15.7                                                                                                                                                                                                                                                                                                                                                                                                                                                                                                                                                                                                                                                                                                                                                                                                                                                                                                                                                                                                                                                                                                                                                                                                                                                                                                                                                                                                                                                                                                                                                                                                                                                                                                                                                                                                                                                                                                                                                                                                                                                                                                                          |
| 8 BATAVIA BLACKHOLE | 8   | 17.6m 9.0m (1)             | 10.8m (2) | 2:18.40 | 29.83s  | 31.02s  | -8.6                                                                                                                                                                                                                                                                                                                                                                                                                                                                                                                                                                                                                                                                                                                                                                                                                                                                                                                                                                                                                                                                                                                                                                                                                                                                                                                                                                                                                                                                                                                                                                                                                                                                                                                                                                                                                                                                                                                                                                                                                                                                                                                           |
|                     |     |                            |           |         |         |         | The state of the s |