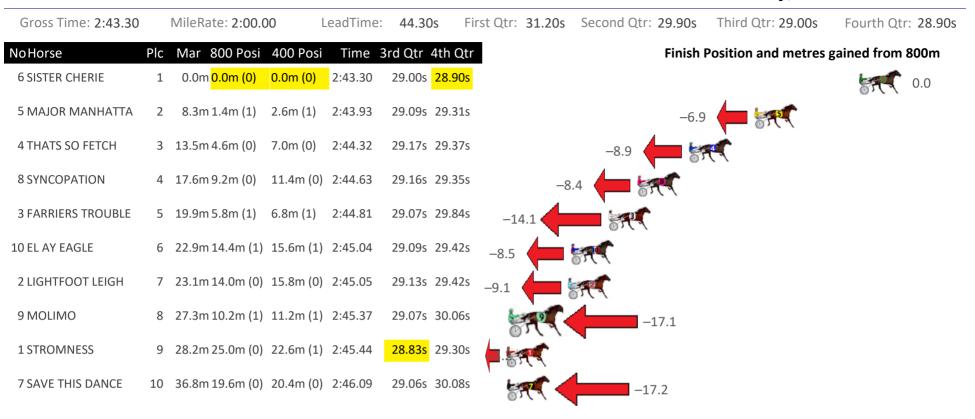

|                    |



#### Northam Race 4 Distance 2190m

Saturday, 18 November 2023





#### Northam Race 5 Distance 2190m

Saturday, 18 November 2023





# Northam Race 6 Distance 2150m

Saturday, 18 November 2023

| Gross Time: 2:41.10 |     | MileRate: 2:00.6           | 50 L      | .eadTime: | 43.50               | <b>)s</b> Firs      | t Qtr: | 30.60s     | Second Qt | r: 29.50s  | Third Qtr: 28.60s   | Fourth Qtr  | : 28.90s |
|---------------------|-----|----------------------------|-----------|-----------|---------------------|---------------------|--------|------------|-----------|------------|---------------------|-------------|----------|
| NoHorse             | Plc | Mar 800 Posi               | 400 Posi  | Time 3    | rd Qtr              | 4th Qtr             |        |            |           | Finish     | Position and metres | gained from | 800m     |
| 2