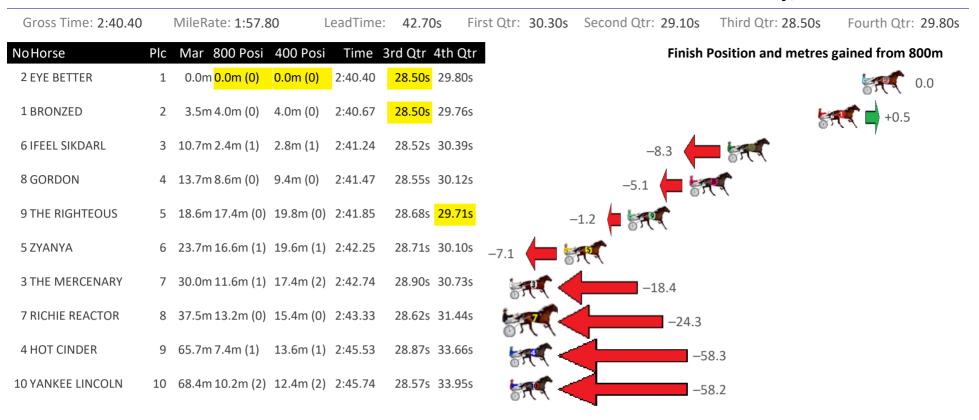

## Northam Race 7 Distance 2190m

Saturday, 18 November 2023

| Gross Time: 2:46.60 |     | MileRate: 2:02.50                 | LeadTime      | 43.80s      | First Qtr: 32.20 | Os Second Qtr: 31.70 | s Third Qtr: 30.70s   | Fourth Qtr: 28.20s |
|---------------------|-----|-----------------------------------|---------------|-------------|------------------|----------------------|-----------------------|--------------------|
| NoHorse             | Plc | Mar 800 Posi 400                  | Posi Time     | 3rd Qtr 4th | Qtr              | Finis                | h Position and metres | s gained from 800m |
| 3 MILITARY STAR     | 1   | 0.0m 10.6m (1) 4.0m               | (2) 2:46.60   | 30.20s 27.  | <mark>92s</mark> |                      |                       | +10.6              |
| 1 ISLAND TEE REX    | 2   | 4.7m 4.0m (0) 4.0m                | (0) 2:46.95   | 30.70s 28.  | 25s              |                      | -0.7 🗖 😽              | <                  |
| 7 JILLIBY JAKE      | 3   | 6.0m 8.0m (0) 9.6m                | (2) 2:47.04   | 30.81s 27.  | 95s              |                      | ST.                   | +2.0               |
| 2 PINK PARADE       | 4   | 14.9m <mark>0.0m (0)  0.0m</mark> | (0) 2:47.70   | 30.75s 29.  | 24s              | -14.9                | et 1                  | 1                  |
| 9 BATAVIA PLAYBOY   | 5   | 16.1m 6.6m (1) 2.4m               | (1) 2:47.79   | 30.44s 29.  | 16s              | -9.5                 |                       |                    |
| 6 SPORTS CENTRAL    | 6   | 17.9m 16.4m (0) 10.4r             | n (0) 2:47.93 | 30.28s 28.  | 73s              | -1.5 ┢ 🧺             |                       |                    |
| 5 CHASING COOPER    | 7   | 18.9m 12.2m (0) 12.0r             | n (3) 2:48.00 | 30.71s 28.  | 68s _            | 6.7 🛑 🐖              |                       |                    |
| 4 STELLA MAJOR      | 8   | 30.1m 15.0m (1) 15.4r             | n (4) 2:48.83 | 30.77s 29.  | 23s              | -15.1                |                       |                    |
| 8 ABSOLUTE DELIGHT  | 9   | 34.7m 2.6m (1) 8.0m               | (1) 2:49.17   | 31.18s 30.  | 07s              | <b>`</b>             | -32.1                 |                    |