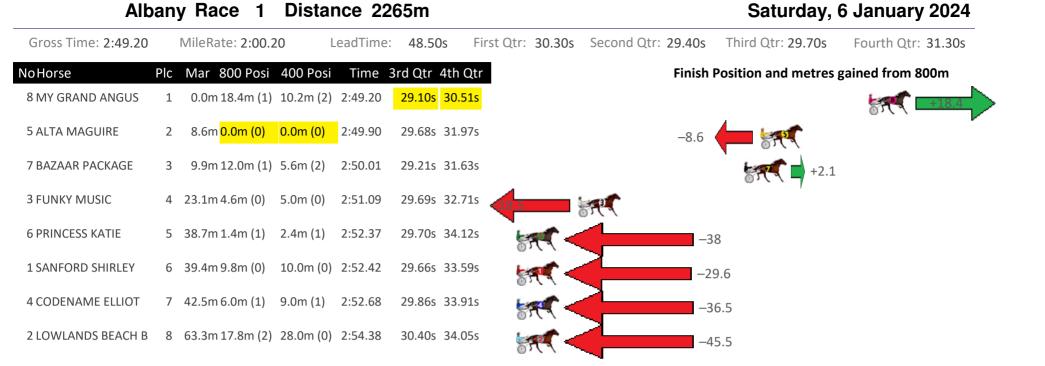

# Albany Race 4 Distance 2265m

| 2 114               |     | .,                         |           |          | •••••                  |          |           |                                         |                       | , • • • • • • • • • • • • • • • • • • • |
|---------------------|-----|----------------------------|-----------|----------|------------------------|----------|-----------|-----------------------------------------|-----------------------|-----------------------------------------|
| Gross Time: 2:52.60 |     | MileRate: 2:02.            | 60 l      | eadTime: | 47.20s                 | First Qt | r: 34.30s | Second Qtr: 32.0                        | 0s Third Qtr: 30.00   | s Fourth Qtr: 29.10s                    |
| NoHorse             | Plc | : Mar 800 Posi             | 400 Posi  | Time 3   | rd Qtr 4tl             | h Qtr    |           | Fin                                     | ish Position and metr | es gained from 800m                     |
| 1 BEYOND BLING      | 1   | 0.0m <mark>0.0m (0)</mark> | 0.0m (0)  | 2:52.60  | 30.00s <mark>29</mark> | 9.10s    |           |                                         |                       | b.0                                     |
| 5 DEEP BLUE         | 2   | 10.6m 8.2m (1)             | 3.2m (2)  | 2:53.41  | 29.64s 29              | 9.64s    |           | -2                                      | .4 📕 😽 🔍              |                                         |
| 7 ALEXANDRA THEGRE  | 3   | 11.0m 4.0m (0)             | 4.4m (0)  | 2:53.44  | 30.04s 29              | 9.58s    |           | -7.0                                    |                       |                                         |
| 9 HIGHLY FLAMMABLE  | 4   | 11.5m 16.0m (1)            | 8.4m (2)  | 2:53.48  | <mark>29.45s</mark> 29 | 9.32s    |           |                                         | +4.5                  |                                         |
| 8 CRACKA TINNY      | 5   | 13.2m 8.0m (0)             | 9.2m (0)  | 2:53.61  | 30.09s 29              | 9.39s    |           | -5.2                                    | 57                    |                                         |
| 3 IMMACHULATE       | 6   | 16.8m 12.2m (1)            | 12.0m (1) | 2:53.88  | 29.99s 29              | 9.45s    |           | -4.6                                    |                       |                                         |
| 6 BAZZA MAC         | 7   | 17.7m 12.4m (0)            | 14.0m (0) | 2:53.95  | 30.12s 29              | 9.37s    |           | -5.3 🛑 🗺                                |                       |                                         |
| 11 OUR SURROGATE    | 8   | 22.4m 0.2m (1)             | 1.8m (1)  | 2:54.31  | 30.14s 30              | D.59s    |           | 1 A A A A A A A A A A A A A A A A A A A | -22.2                 |                                         |
| 10 SPORTS CENTRAL   | 9   | 28.6m 16.4m (0)            | 16.2m (1) | 2:54.78  | 30.00s 30              | 0.00s    | 57        | -12.2                                   |                       |                                         |
| 2 STEP IT UP        | 10  | 47.4m 4.2m (1)             | 7.8m (1)  | 2:56.22  | 30.31s 31              | 1.96s    | 57        |                                         | -43.2                 |                                         |
|                     |     |                            |           |          |                        |          |           |                                         |                       |                                         |