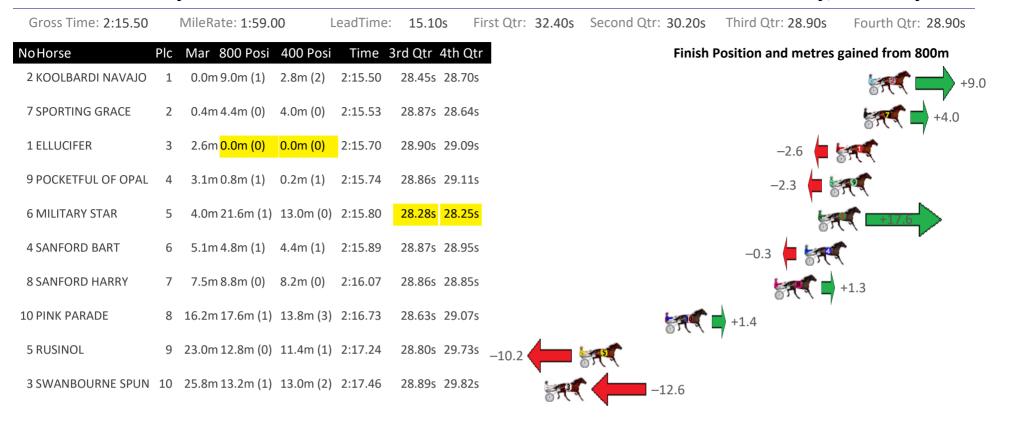

# Albany Race 7 Distance 1832m

Saturday, 6 January 2024

| Gross Time: 2:15.80 |     | MileRate: 1:59.3            | 30 I                  | _eadTime: | 14.70               | s F                 | irst Qtr: | 30.20s         | Second Qt    | r: 30.30s | Third Qtr: 29.50   | s Four       | rth Qtr: <b>31</b> . | 10s |
|---------------------|-----|-----------------------------|-----------------------|-----------|---------------------|---------------------|-----------|----------------|--------------|-----------|--------------------|--------------|----------------------|-----|
| NoHorse             | Plc | Mar 800 Posi                | 400 Posi              | Time 3    | rd Qtr 4            | Ith Qti             | r         |                |              | Finish F  | Position and metro | es gained    | from 800m            | ı   |
| 5 LETS ROCK TONIGHT | 1   | 0.0m <mark>0.0m (1)</mark>  | <mark>0.0m (1)</mark> | 2:15.80   | 29.50s              | 31.10s              |           |                |              |           |                    |              | 0.0 🎢                |     |
| 6 SECOND AMENDME    | 2   | 3.5m 8.2m (1)               | 8.0m (2)              | 2:16.08   | 29.49s              | 30.75s              |           |                |              |           |                    | 87 <b>-(</b> | +4.7                 |     |
| 9 HALF KIDDING      | 3   | 5.2m 17.2m (1)              | 12.2m (1)             | 2:16.22   | 29.14s              | <mark>30.56s</mark> |           |                |              |           | 01                 | e <b>r (</b> | +12.0                |     |
| 8 SPEED FORCE       | 4   | 5.4m 13.0m (1)              | 6.8m (3)              | 2:16.24   | 29.04s              | 30.99s              |           |                |              |           |                    | <            | +7.6                 |     |
| 2 CYBER STORM       | 5   | 13.0m <mark>0.0m (0)</mark> | 3.0m (0)              | 2:16.86   | 29.71s              | 31.87s              |           |                | -13.0        |           | A.                 | ,            |                      |     |
| 3 GRAPELLIES BOY    | 6   | 16.0m 4.0m (0)              | 7.0m (0)              | 2:17.10   | 29.71s              | 31.80s              |           | _              | -12.0        | -<br>     |                    |              |                      |     |
| 4 MAJIC BAY         | 7   | 18.0m 4.0m (1)              | 6.4m (1)              | 2:17.26   | 29.66s              | 32.00s              |           | -14.0 4        | 🔶 🖌          | F.        |                    |              |                      |     |
| 10 MOVE OVER MISS   | 8   | 21.7m 24.0m (1)             | 12.2m (2)             | 2:17.56   | <mark>28.59s</mark> | 31.83s              |           |                |              | +2.3      |                    |              |                      |     |
| 1 SAVE THIS DANCE   | 9   | 36.2m 9.2m (0)              | 12.2m (0)             | 2:18.74   | 29.68s              | 32.96s              | 8         | 9 <b>4 (</b> • |              | -27.0     | )                  |              |                      |     |
| 7 JAMANCO           | 10  | 45.6m 14.0m (0)             | 16.6m (1)             | 2:19.51   | 29.64s              | 33.34s              | 80        | R (            | $\leftarrow$ | -32       | 1.6                |              |                      |     |