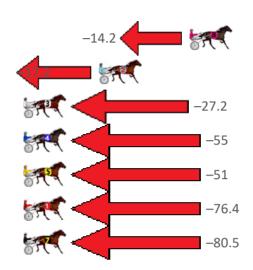

Gross Time: 2:50.20 MileRate: 2:00.90 LeadTime: 49.30s First Qtr: 33.20s Second Qtr: 30.00s Third Qtr: 28.00s Fourth Qtr: 29.70s

| NoHorse             | Plc | Mar 800 Posi               | 400 Posi  | Time    | 3rd Qtr 4th              | Finish Position and metres gained from 800m |
|---------------------|-----|----------------------------|-----------|---------|--------------------------|---------------------------------------------|
| 1 KOOLBARDI NAVAJO  | 1   | 0.0m <mark>0.0m (0)</mark> | 0.0m (0)  | 2:50.20 | 28.00s 29.               | 0.0                                         |
| 3 SANFORD BART      | 2   | 12.7m 9.2m (1)             | 13.8m (1) | 2:51.19 | 28.33s <mark>29</mark> . | −3.5 <b>–</b>                               |
| 4 POCKETFUL OF OPAL | 3   | 18.2m 0.4m (1)             | 2.0m (1)  | 2:51.62 | 28.08s 30.               | -17.8                                       |
| 9 SANFORD HARRY     | 4   | 24.5m 9.8m (2)             | 8.4m (2)  | 2:52.11 | <b>27.87s</b> 30.        |                                             |
| 7 THE BEACH MASTER  | 5   | 25.9m 4.6m (0)             | 6.0m (0)  | 2:52.22 | 28.06s 31.               | -21.3                                       |
| 8 PINK PARADE       | 6   | 29.1m 8.8m (0)             | 11.2m (0) | 2:52.46 | 28.13s 31.               | -20.3                                       |
| 6 SPORTING GRACE    | 7   | 29.7m 3.8m (2)             | 2.8m (2)  | 2:52.51 | 27.87s 31.               | -25.9                                       |
| 2 HALF KIDDING      | 8   | 30.9m 5.2m (1)             | 7.0m (1)  | 2:52.61 | 28.08s 31.               | -25.7                                       |
| 5 HUMDINGER         | 9   | 37.2m 15.4m (1)            | 18.4m (0) | 2:53.10 | 28.18s 31.               | -21.8                                       |