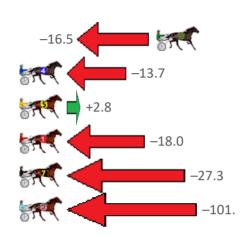

## Finish Position and metres gained from 800m

Gross Time: 2:51.80 MileRate: 2:02.10 LeadTime: 49.80s First Qtr: 33.60s Second Qtr: 30.50s Third Qtr: 29.20s Fourth Qtr: 28.70s

| NoHorse             | Plc | Mar 800 Posi               | 400 Posi  | Time    | 3rd Qtr 4             | th Qtr | Finish Position and metres gained from 800m |
|---------------------|-----|----------------------------|-----------|---------|-----------------------|--------|---------------------------------------------|
| 1 IDEAL TOMADO      | 1   | 0.0m <mark>0.0m (0)</mark> | 0.0m (0)  | 2:51.80 | 29.20s <mark>2</mark> | 28.70s | <b>\$7</b> ( 0.0                            |
| 2 OUR SURROGATE     | 2   | 6.8m 4.0m (0)              | 4.2m (0)  | 2:52.31 | 29.22s 2              | 28.89s | -2.8                                        |
| 8 HELLO GORGEOUS    | 3   | 19.3m 12.4m (0)            | 13.4m (0) | 2:53.25 | 29.28s 2              | 29.12s | −6.9 <b>(=== ( ( ( ( ( ( ( ( ( (</b>        |
| 6 LETS ROCK TONIGHT | 4   | 19.7m 1.4m (1)             | 3.8m (1)  | 2:53.28 | 29.38s 2              | 29.83s | -18.3                                       |
| 7 DEEP BLUE         | 5   | 20.1m 8.2m (0)             | 8.4m (0)  | 2:53.31 | 29.22s 2              | 29.53s | -11.9                                       |
| 3 TINSELTOWN        | 6   | 24.7m 14.0m (1)            | 12.2m (3) | 2:53.66 | 29.08s 2              | 29.59s |                                             |
| 4 SHEHADI           | 7   | 25.9m 10.0m (1)            | 11.4m (2) | 2:53.75 | 29.31s 2              | 29.73s | -15.9                                       |
| 5 BATAVIA STREAMLIN | 8   | 26.6m 5.4m (1)             | 8.4m (1)  | 2:53.80 | 29.43s 3              | 30.00s | -21.2                                       |