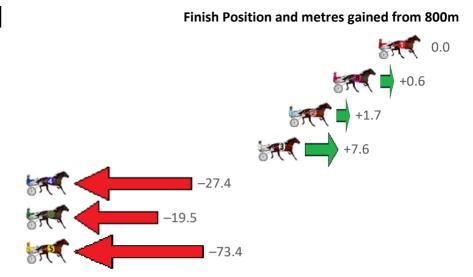

## Finish Position and metres gained from 800m

Gross Time: 2:46.60 MileRate: 1:58.40 LeadTime: 45.40s First Qtr: 30.60s Second Qtr: 30.00s Third Qtr: 29.30s Fourth Qtr: 31.30s

| No Horse           | Plc | Mar 800 Posi               | 400 Posi  | Time    | 3rd Qtr 4             | th Qtr |
|--------------------|-----|----------------------------|-----------|---------|-----------------------|--------|
| 6 CHILLIN          | 1   | 0.0m <mark>0.0m (0)</mark> | 0.0m (0)  | 2:46.60 | 29.30s <mark>3</mark> | 31.30s |
| 8 STAR GLANCE      | 2   | 14.8m 0.6m (1)             | 3.2m (1)  | 2:47.81 | 29.47s 3              | 32.20s |
| 2 DIAMOND DANCE    | 3   | 22.0m 4.8m (1)             | 10.6m (0) | 2:48.40 | 29.71s 3              | 32.19s |
| 3 YOUR GRACE       | 4   | 31.2m 4.0m (0)             | 4.2m (0)  | 2:49.15 | <b>29.25s</b> 3       | 33.40s |
| 4 INFRINGEMENTNOTI | 5   | 66.9m 12.6m (1)            | 26.0m (1) | 2:52.07 | 30.21s 3              | 34.48s |
| 5 CYBER STORM      | 6   | 68.7m 17.8m (1)            | 27.0m (2) | 2:52.22 | 29.89s 3              | 34.54s |
| 1 MUMMAS LITTLE ST | 7   | 86.6m 10.2m (0)            | 29.6m (0) | 2:53.68 | 30.62s 3              | 35.74s |
| 7 GRAPELLIES BOY   | 8   | 94.9m 14.4m (0)            | 32.2m (1) | 2:54.36 | 30.48s 3              | 36.18s |