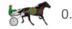

Gross Time: 2:50.20 MileRate: 2:00.90 LeadTime: 49.30s First Qtr: 33.20s Second Qtr: 30.00s Third Qtr: 28.00s Fourth Qtr: 29.70s

| NoHorse             | Plc | Mar 800 Posi               | 400 Posi  | Time    | 3rd Qtr 4th              | Finish Position and metres gained from 800m |
|---------------------|-----|----------------------------|-----------|---------|--------------------------|---------------------------------------------|
| 1 KOOLBARDI NAVAJO  | 1   | 0.0m <mark>0.0m (0)</mark> | 0.0m (0)  | 2:50.20 | 28.00s 29.               | 0.0                                         |
| 3 SANFORD BART      | 2   | 12.7m 9.2m (1)             | 13.8m (1) | 2:51.19 | 28.33s <mark>29</mark> . | −3.5 <b>–</b>                               |
| 4 POCKETFUL OF OPAL | 3   | 18.2m 0.4m (1)             | 2.0m (1)  | 2:51.62 | 28.08s 30.               | -17.8                                       |
| 9 SANFORD HARRY     | 4   | 24.5m 9.8m (2)             | 8.4m (2)  | 2:52.11 | <b>27.87s</b> 30.        |                                             |
| 7 THE BEACH MASTER  | 5   | 25.9m 4.6m (0)             | 6.0m (0)  | 2:52.22 | 28.06s 31.               | -21.3                                       |
| 8 PINK PARADE       | 6   | 29.1m 8.8m (0)             | 11.2m (0) | 2:52.46 | 28.13s 31.               | -20.3                                       |
| 6 SPORTING GRACE    | 7   | 29.7m 3.8m (2)             | 2.8m (2)  | 2:52.51 | 27.87s 31.               | -25.9                                       |
| 2 HALF KIDDING      | 8   | 30.9m 5.2m (1)             | 7.0m (1)  | 2:52.61 | 28.08s 31.               | -25.7                                       |
| 5 HUMDINGER         | 9   | 37.2m 15.4m (1)            | 18.4m (0) | 2:53.10 | 28.18s 31.               | -21.8                                       |