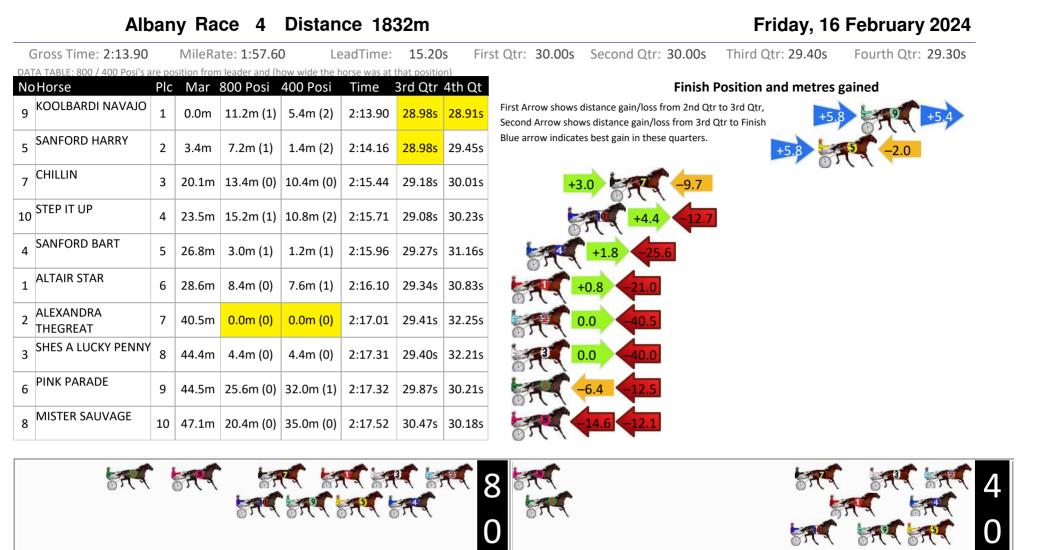

| BENTLEIGH                                                  | 8      | 99.0m | 7.8m (1)   | 30.2m (1) | 2:56.53  | 30.86s  | 35.83s | and the second s | -22.4 -68.8                                                         |                     |                    |





Albany Race 2 Distance 2265m



RISE Digital, Harness Racing Australia nor the provider accepts any responsibility for the completeness or accuracy of any of the information contained herein, and makes no representations about its suitability for any particular purpose. Users should make their own judgements about those matters and/or seek independent advice. You assume all risks associated with use of data provided on this page

# Friday, 16 February 2024





# Friday, 16 February 2024

Powered by Harness Analyser





Powered by PJHarness Analyser Not just for

Visual positions in race at 2nd Quarter



Visual positions in race at 3nd Quarter





RISE Digital, Harness Racing Australia nor the provider accepts any responsibility for the completeness or accuracy of any of the information contained herein, and makes no representations about its suitability for any particular purpose. Users should make their own judgements about those matters and/or seek independent advice. You assume all risks associated with use of data provided on this page

www.facebook.com/PJHarnessRacing







#### Gross Time: 2:20.20 First Qtr: 32.60s Second Qtr: 31.90s Third Qtr: 29.20s Fourth Qtr: 30.70s MileRate: 2:03.20 LeadTime: 15.80s DATA TABLE: 800 / 400 Posi's are position from leader and (how wide the horse was at that