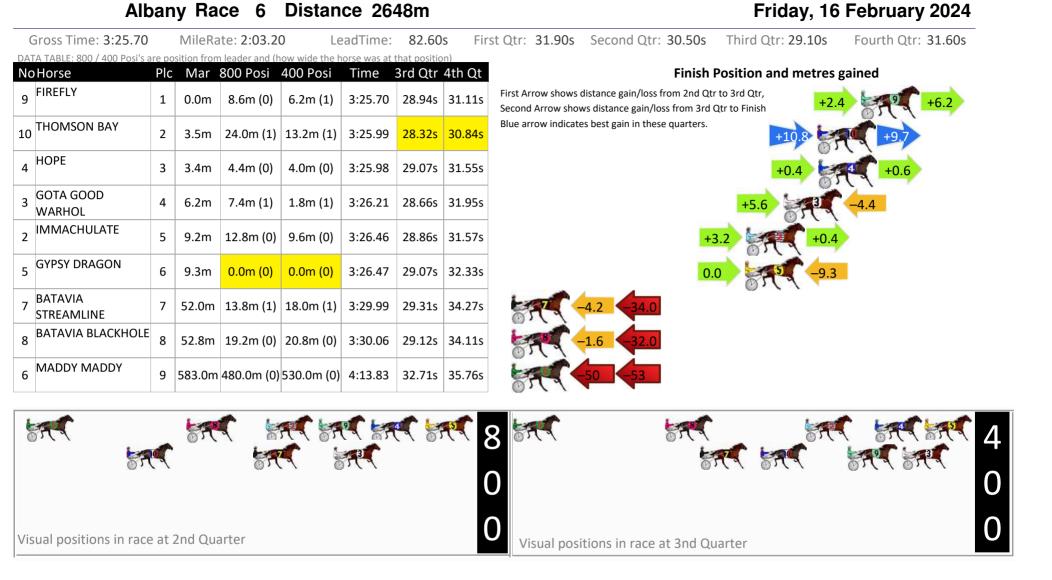

# Friday, 16 February 2024

Powered by Harness Analyser

Powered by PJHarness Analyser Not just for

Visual positions in race at 2nd Quarter

Visual positions in race at 3nd Quarter

RISE Digital, Harness Racing Australia nor the provider accepts any responsibility for the completeness or accuracy of any of the information contained herein, and makes no representations about its suitability for any particular purpose. Users should make their own judgements about those matters and/or seek independent advice. You assume all risks associated with use of data provided on this page