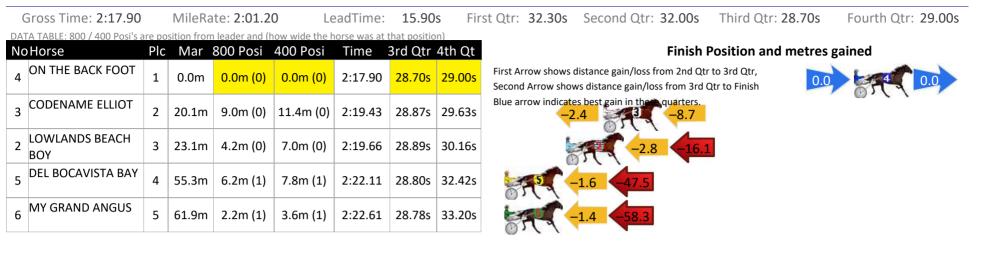

#### Gross Time: 2:20.20 First Qtr: 32.60s Second Qtr: 31.90s Third Qtr: 29.20s Fourth Qtr: 30.70s MileRate: 2:03.20 LeadTime: 15.80s DATA TABLE: 800 / 400 Posi's are position from leader and (how wide the horse was at that position) NoHorse Plc Mar 800 Posi 400 Posi Time 3rd Qtr 4th Qt **Finish Position and metres gained** 10 CROWDED REACTOR First Arrow shows distance gain/loss from 2nd Qtr to 3rd Qtr. 1 0.0m 7.2m (2) 2.2m (2) 2:20.20 28.83s 30.53s +2.2Second Arrow shows distance gain/loss from 3rd Qtr to Finish Blue arrow indicates best gain in these guarters. SUB MARINER 2 0.2m (1) 2:20.23 29.04s 30.72s 0.4m 2.4m (1) GRAPELLIES BOY 8 3 3.5m 6.2m (1) 4.8m (1) 2:20.48 29.10s 30.60s SANFORD TILLY 9 10.2m (1) 9.2m (1) 29.13s 30.43s 4 5.6m 2:20.65 SAVE THIS DANCE 2 5 2:20.84 8.0m 5.0m (0) 4.2m (0) 29.13s 30.99s HUMDINGER 6 6 8.2m 11.4m (2) 6.6m (2) 2:20.86 28.84s 30.82s MUMMAS LITTLE 5 7 13.4m (0) 13.4m (0) 2:20.92 29.21s 30.36s 9.0m STAR LETS ROCK TONIGHT 8 9.8m 9.0m (0) 8.8m (0) 2:20.99 29.18s 30.78s ANYLOVEISGOODLO 3 9 11.1m 16.6m (1) 18.2m (1) 2:21.09 29.33s 30.16s VF MAJIC BAY 1 10 11.5m 0.0m (0) 0.0m (0) 2:21.12 29.18s 31.58s AN MA MA 8 4 AN MA