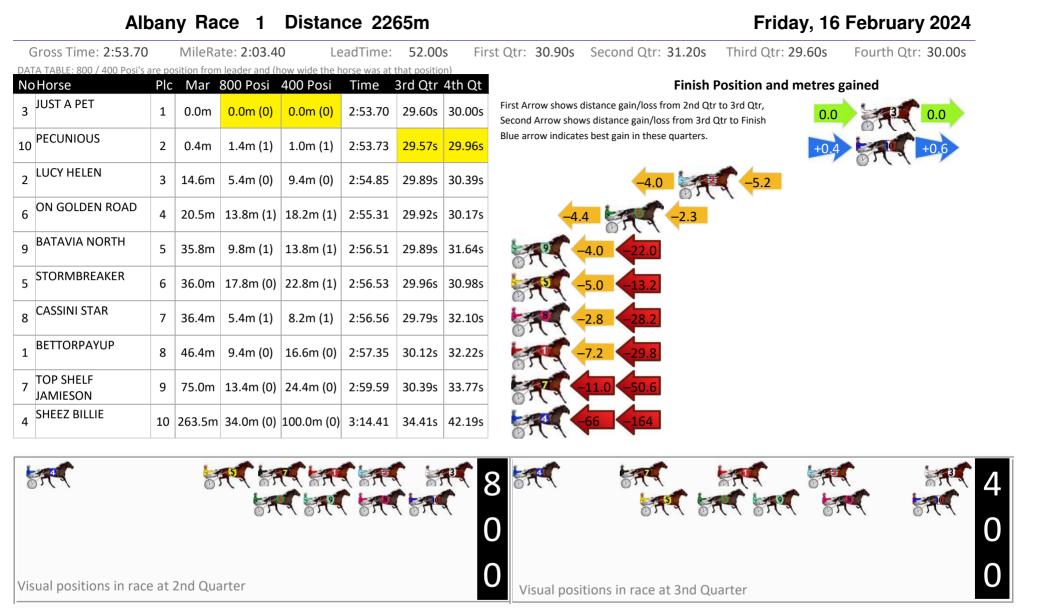

Albany Race 2 Distance 2265m

RISE Digital, Harness Racing Australia nor the provider accepts any responsibility for the completeness or accuracy of any of the information contained herein, and makes no representations about its suitability for any particular purpose. Users should make their own judgements about those matters and/or seek independent advice. You assume all risks associated with use of data provided on this page