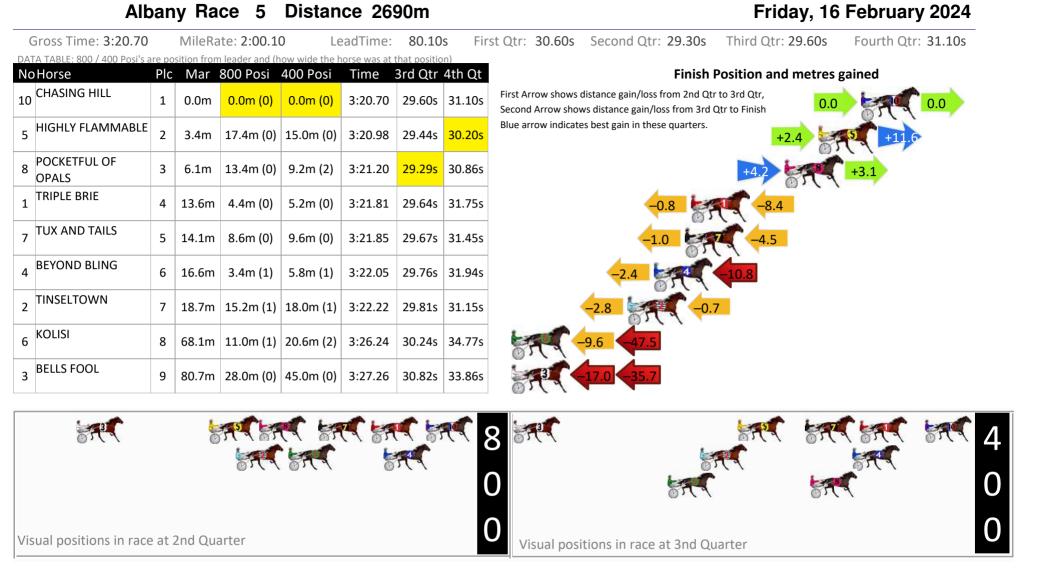

5.83s | and the second s | -22.4 -68.8                                                         |                     |                    |





Albany Race 2 Distance 2265m



RISE Digital, Harness Racing Australia nor the provider accepts any responsibility for the completeness or accuracy of any of the information contained herein, and makes no representations about its suitability for any particular purpose. Users should make their own judgements about those matters and/or seek independent advice. You assume all risks associated with use of data provided on this page

# Friday, 16 February 2024





# Friday, 16 February 2024

Powered by Harness Analyser





Powered by PJHarness Analyser Not just for

Visual positions in race at 2nd Quarter



Visual positions in race at 3nd Quarter





RISE Digital, Harness Racing Australia nor the provider accepts any responsibility for the completeness or accuracy of any of the information contained herein, and makes no representations about its suitability for any particular purpose. Users should make their own judgements about those matters and/or seek independent advice. You assume all risks associated with use of data provided on this page

www.facebook.com/PJHarnessRacing







#### Gross Time: 2:20.20 First Qtr: 32.60s Second Qtr: 31.90s Third Qtr: 29.20s Fourth Qtr: 30.70s MileRate: 2:03.20 LeadTime: 15.80s DATA TABLE: 800 / 400 Posi's are position from leader and (how wide the horse was at that position) NoHorse Plc Mar 800 Posi 400 Posi Time 3rd Qtr 4th Qt **Finish Position and metres gained** 10 CROWDED REACTOR First Arr