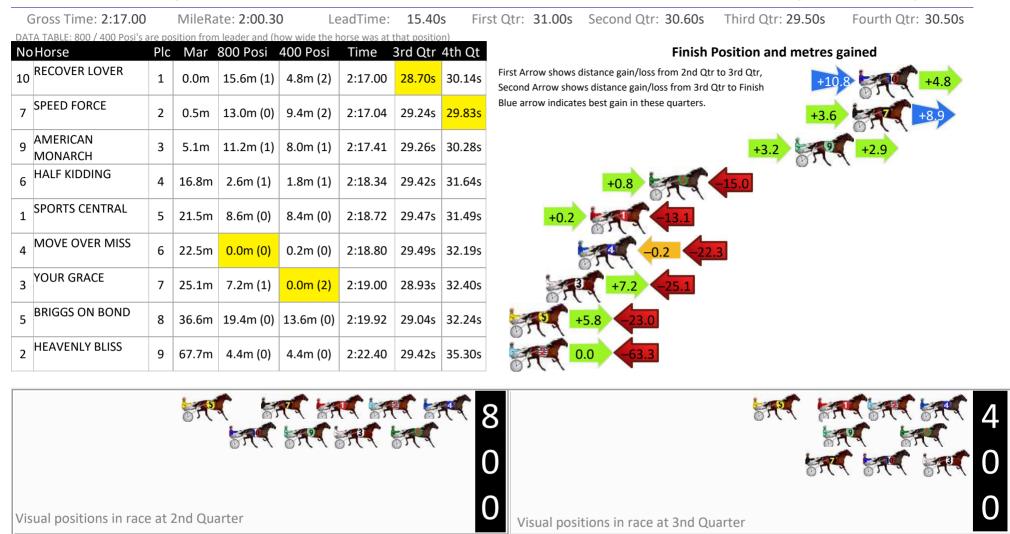

#### Gross Time: 2:20.20 First Qtr: 32.60s Second Qtr: 31.90s Third Qtr: 29.20s Fourth Qtr: 30.70s MileRate: 2:03.20 LeadTime: 15.80s DATA TABLE: 800 / 400 Posi's are position from leader and (how wide the horse was at that position) NoHorse Plc Mar 800 Posi 400 Posi Time 3rd Qtr 4th Qt **Finish Position and metres gained** 10 CROWDED REACTOR First Arrow shows distance gain/loss from 2nd Qtr to 3rd Qtr. 1 0.0m 7.2m (2) 2.2m (2) 2:20.20 28.83s 30.53s +2.2Second Arrow shows distance gain/loss from 3rd Qtr to Finish Blue arrow indicates best gain in these guarters. SUB MARINER 2 0.2m (1) 2:20.23 29.04s 30.72s 0.4m 2.4m (1) GRAPELLIES BOY 8 3 3.5m 6.2m (1) 4.8m (1) 2:20.48 29.10s 30.60s SANFORD TILLY 9 10.2m (1) 9.2m (1) 29.13s 30.43s 4 5.6m 2:20.65 SAVE THIS DANCE 2 5 2:20.84 8.0m 5.0m (0) 4.2m (0) 29.13s 30.99s HUMDINGER 6 6 8.2m 11.4m (2) 6.6m (2) 2:20.86 28.84s 30.82s MUMMAS LITTLE 5 7 13.4m (0) 13.4m (0) 2:20.92 29.21s 30.36s 9.0m STAR LETS ROCK TONIGHT 8 9.8m 9.0m (0) 8.8m (0) 2:20.99 29.18s 30.78s ANYLOVEISGOODLO 3 9 11.1m 16.6m (1) 18.2m (1) 2:21.09 29.33s 30.16s VF MAJIC BAY 1 10 11.5m 0.0m (0) 0.0m (0) 2:21.12 29.18s 31.58s AN MA MA 8 4 AN MA

Visual positions in race at 3nd Quarter

Albany Race 7 Distance 1832m

RISE Digital, Harness Racing Australia nor the provider accepts any responsibility for the completeness or accuracy of any of the information contained herein, and makes no representations about its suitability for any particular purpose. Users should make their own judgements about those matters and/or seek independent advice. You assume all risks associated with use of data provided on this page