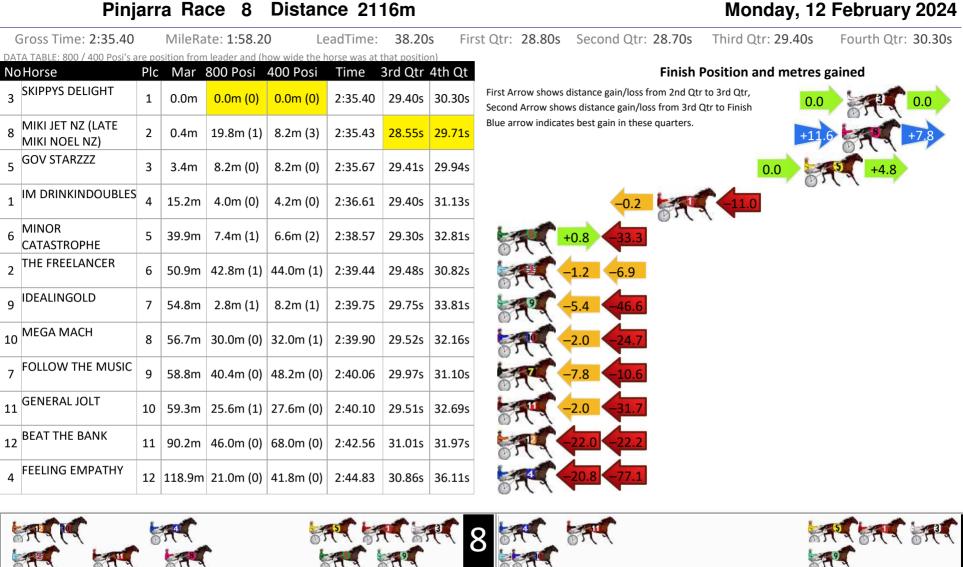

Pinjarra Race 7 Distance 1177m

RISE Digital, Harness Racing Australia nor the provider accepts any responsibility for the completeness or accuracy of any of the information contained herein, and makes no representations about its suitability for any particular purpose. Users should make their own judgements about those matters and/or seek independent advice. You assume all risks associated with use of data provided on this page