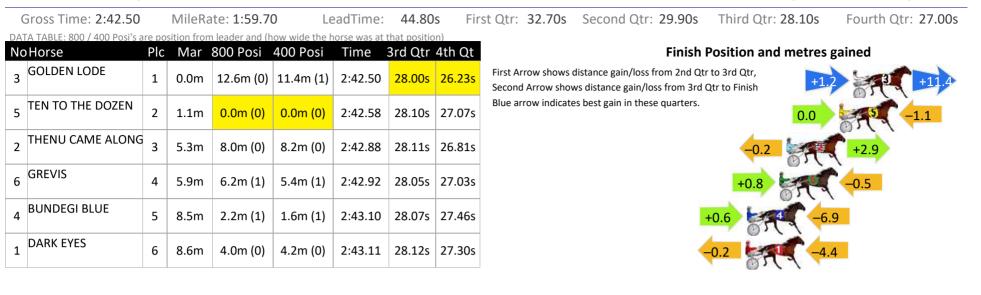

t gain in these guarters. LAZARUS STAR 1 2 0.0m (0) 0.0m (0) 2:03.99 29.80s 28.68s 2.6m 0.0 MICKEY BE SWIFT 5 3 2.9m 7.4m (1) 7.4m (1) 2:04.02 29.79s 28.18s MONEY WELL SPENT Δ 4 29.79s 5.8m 3.4m (1) 3.2m (1) 2:04.23 28.68s CUDDA SHODA 2 5 208.5m 4.2m (0) 7.2m (0) 2:19.41 30.34s 42.76s WOODA





Pinjarra Race 1 Distance 1684m



RISE Digital, Harness Racing Australia nor the provider accepts any responsibility for the completeness or accuracy of any of the information contained herein, and makes no representations about its suitability for any particular purpose. Users should make their own judgements about those matters and/or seek independent advice. You assume all risks associated with use of data provided on this page



### Pinjarra Race 2 Distance 2185m

## Monday, 12 February 2024





















Pinjarra Race 4 Distance 1684m



RISE Digital, Harness Racing Australia nor the provider accepts any responsibility for the completeness or accuracy of any of the information contained herein, and makes no representations about its suitability for any particular purpose. Users should make their own judgements about those matters and/or seek independent advice. You assume all risks associated with use of data provided on this page







Pinjarra Race 5 Distance 1177m



RISE Digital, Harness Racing Australia nor the provider accepts any responsibility for the completeness or accuracy of any of the information contained herein, and makes no representations about its suitability for any particular purpose. Users should make their own judgements about those matters and/or