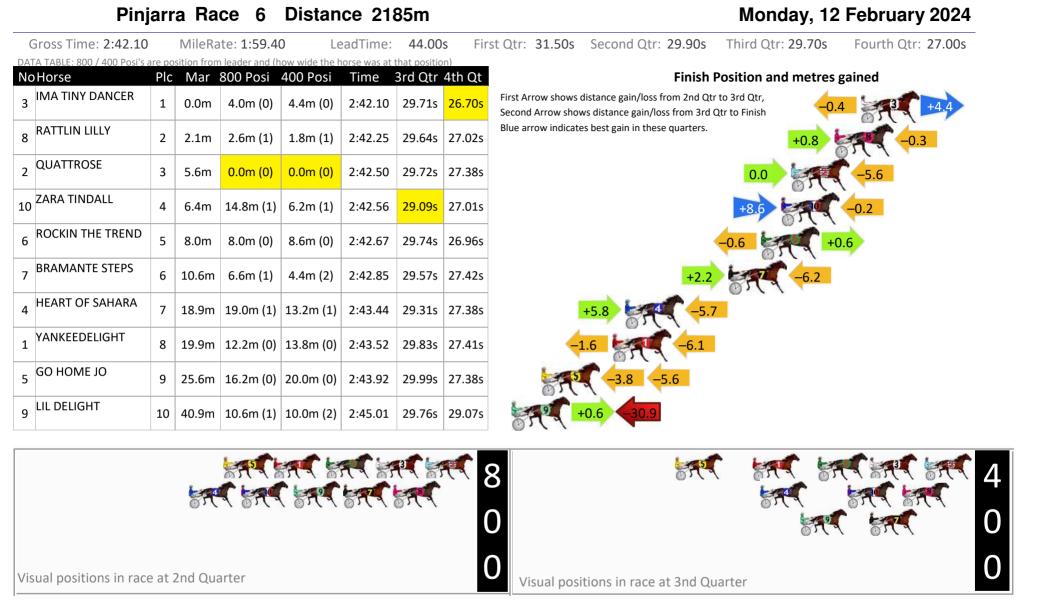

he provider accepts any responsibility for the completeness or accuracy of any of the information contained herein, and makes no representations about its suitability for any particular purpose. Users should make their own judgements about those matters and/or seek independent advice. You assume all risks associated with use of data provided on this page







Pinjarra Race 5 Distance 1177m



RISE Digital, Harness Racing Australia nor the provider accepts any responsibility for the completeness or accuracy of any of the information contained herein, and makes no representations about its suitability for any particular purpose. Users should make their own judgements about those matters and/or seek independent advice. You assume all risks associated with use of data provided on this page







|                     | •                            |        |                    |                 |                |                  |              |                |                                                   |                                                                           | <b>3</b> /        |                    |
|---------------------|------------------------------|--------|--------------------|-----------------|----------------|------------------|--------------|----------------|---------------------------------------------------|---------------------------------------------------------------------------|-------------------|--------------------|
| Gross Time: 1:23.00 |                              |        | MileRate: 1:53.45  |                 |