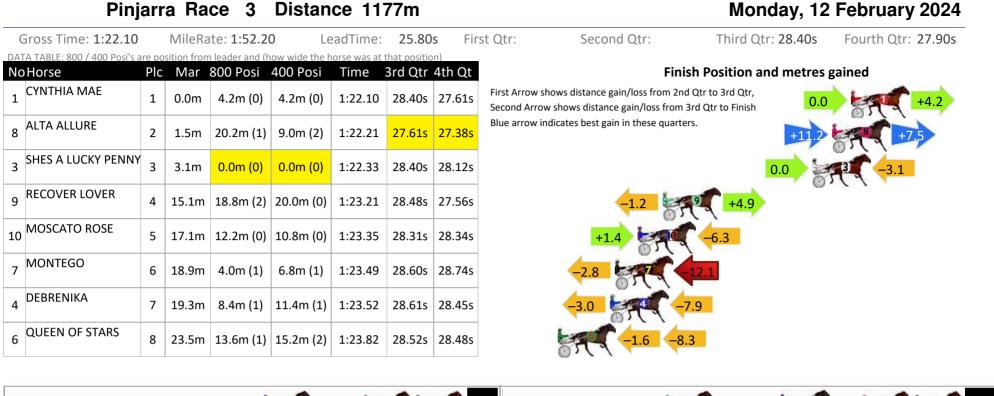

Pinjarra Race 5 Distance 1177m

RISE Digital, Harness Racing Australia nor the provider accepts any responsibility for the completeness or accuracy of any of the information contained herein, and makes no representations about its suitability for any particular purpose. Users should make their own judgements about those matters and/or seek independent advice. You assume all risks associated with use of data provided on this page