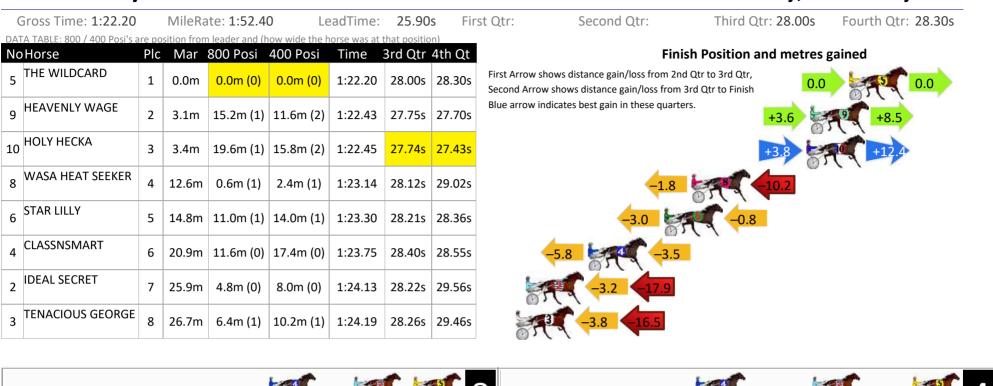

|                     | •                            |        |                    |                 |                |                  |              |                |                                                   |                                                                           | <b>3</b> /        |                    |
|---------------------|------------------------------|--------|--------------------|-----------------|----------------|------------------|--------------|----------------|---------------------------------------------------|---------------------------------------------------------------------------|-------------------|--------------------|
| Gross Time: 1:23.00 |                              |        | MileRate: 1:53.45  |                 |                | LeadTime: 25.20s |              | s First Qtr:   |                                                   | Second Qtr:                                                               | Third Qtr: 28.30s | Fourth Qtr: 29.50s |
| DA                  | TA TABLE: 800 / 400 Posi's a | ire po | sition fron        | n leader and (h | now wide the h | orse was at      | that positic | on)            |                                                   |                                                                           |                   |                    |
|                     |                              |        | Plc Mar 800 Posi 4 |                 | 400 Posi       | 100 Posi Time    |              | 3rd Qtr 4th Qt |                                                   | Finish Position and metres gained                                         |                   |                    |
|                     | MISS BOUDICA                 | 1      | 0.0m               | 6.4m (1)        | 5.4m (1)       | 1:23.00          | 28.24s       | 29.10s         |                                                   | shows distance gain/loss from 2nd (<br>w shows distance gain/loss from 3r |                   | +5.4               |
| 6                   | ALTA QUEEN                   | 2      | 1.3m               | 3.6m (2)        | 2.6m (2)       | 1:23.10          | 28.23s       | 29.40s         | Blue arrow indicates best gain in these quarters. |                                                                           |                   |                    |
| 4                   | LITTLE BITOF FUN             | 3      | 3.2m               | 1.0m (1)        | 1.4m (1)       | 1:23.25          | 28.33s       | 29.63s         |                                                   |                                                                           | -0.4              | -1.8               |
| 1                   | GOOD TIMES AHEAD             | 4      | 3.2m               | 0.0m (0)        | 0.0m (0)       | 1:23.25          | 28.30s       | 29.73s         |                                                   |                                                                           | 0.0               | -3.2               |
| 2                   | HOTFOOT IT                   | 5      | 4.0m               | 4.4m (0)        | 4.2m (0)       | 1:23.31          | 28.29s       | 29.49s         |                                                   |                                                                           | +0.2              | +0.2               |
| 3                   | НІ ТОММҮ                     | 6      | 25.3m              | 13.6m (0)       | 18.4m (0)      | 1:24.96          | 28.63s       | 30.01s         |                                                   | -4.8 -6.9                                                                 | 0                 |                    |
| 7                   | SOLESSEO MATUCA              | 7      | 44.9m              | 6.2m (3)        | 7.2m (2)       | 1:26.47          | 28.32s       | 32.26s         | R                                                 | -1.0 -37.7                                                                |                   |                    |