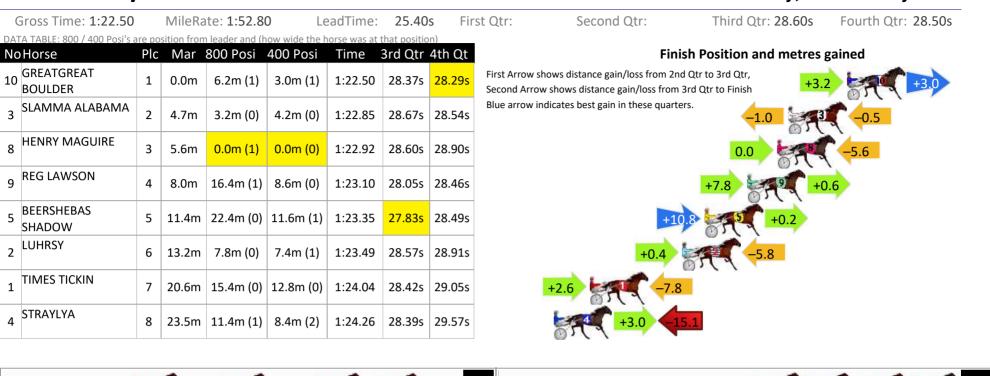

Pinjarra Race 7 Distance 1177m

RISE Digital, Harness Racing Australia nor the provider accepts any responsibility for the completeness or accuracy of any of the information contained herein, and makes no representations about its suitability for any particular purpose. Users should make their own judgements about those matters and/or seek independent advice. You assume all risks associated with use of data provided on this page