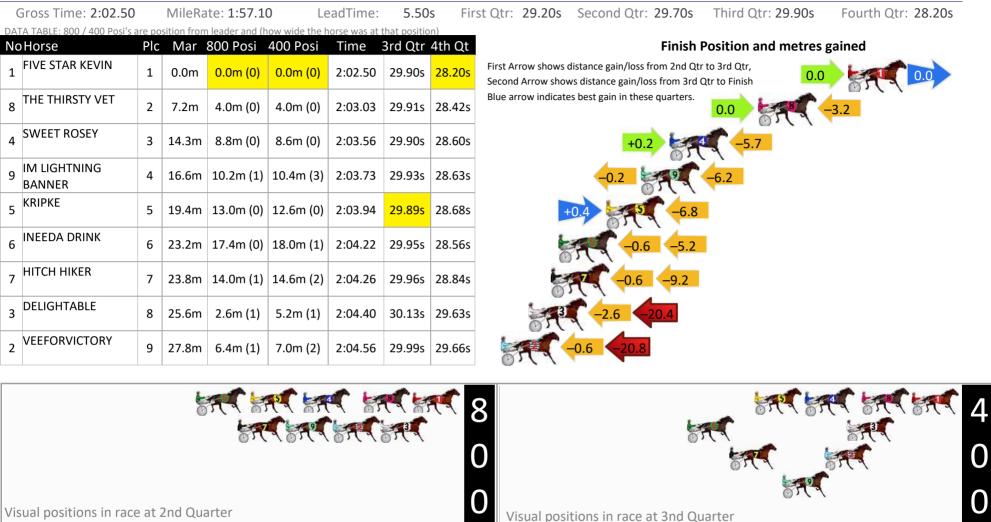

Pinjarra Race 7 Distance 1177m

RISE Digital, Harness Racing Australia nor the provider accepts any responsibility for the completeness or accuracy of any of the information contained herein, and makes no representations about its suitability for any particular purpose. Users should make their own judgements about those matters and/or seek independent advice. You assume all risks associated with use of data provided on this page