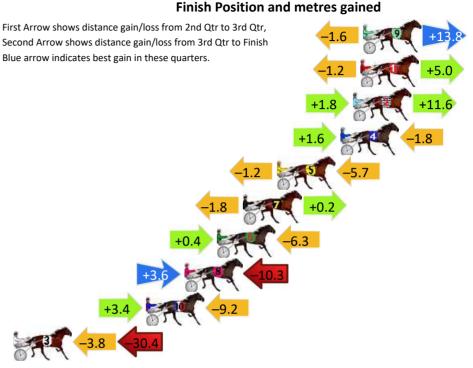

# Finish Position and metres gained First Arrow shows distance gain/loss from 2nd Qtr to 3rd Qtr, Second Arrow shows distance gain/loss from 3rd Qtr to Finish Blue arrow indicates best gain in these quarters. -0.4 -0.4 -3.1 -4.0 +4.5 -7.8 +2.8 -1.8 -1.8 -1.6 -8.6 -34.5 -9.4 -59.2