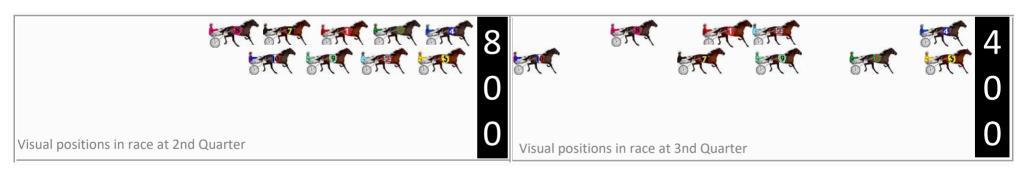

| No | Horse                 | Plc | Mar   | 800 Posi  | 400 Posi  | Time    | 3rd Qtr | 4th Qt |
|----|-----------------------|-----|-------|-----------|-----------|---------|---------|--------|
| 5  | TAXI IT IS            | 1   | 0.0m  | 0.6m (1)  | 0.0m (1)  | 2:43.80 | 29.26s  | 29.00s |
| 4  | SUGAR COVERED         | 2   | 3.5m  | 0.0m (0)  | 0.4m (0)  | 2:44.07 | 29.33s  | 29.22s |
| 9  | BANK NOTICE           | 3   | 9.1m  | 9.6m (1)  | 13.6m (1) | 2:44.49 | 29.59s  | 28.68s |
| 8  | TEMPT THE STARS       | 4   | 16.1m | 17.4m (0) | 25.2m (0) | 2:45.03 | 29.86s  | 28.34s |
| 7  | MANEA                 | 5   | 17.0m | 13.0m (0) | 19.8m (1) | 2:45.09 | 29.79s  | 28.80s |
| 6  | LIQUIDATOR            | 6   | 17.6m | 4.2m (0)  | 6.0m (1)  | 2:45.14 | 29.43s  | 29.84s |
| 2  | FOLLOW<br>THEROCKSTAR | 7   | 48.3m | 5.2m (1)  | 13.8m (0) | 2:47.48 | 29.94s  | 31.49s |
| 1  | MALDAZA               | 8   | 77.0m | 8.4m (0)  | 17.8m (0) | 2:49.66 | 30.00s  | 33.27s |
| 10 | WORLDS ABOVE          | 9   | 77.3m | 14.2m (1) | 33.0m (1) | 2:49.68 | 30.68s  | 32.19s |