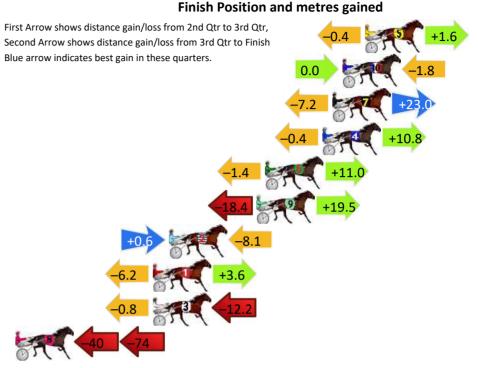

### Finish Position and metres gained

First Arrow shows distance gain/loss from 2nd Qtr to 3rd Qtr, Second Arrow shows distance gain/loss from 3rd Qtr to Finish Blue arrow indicates best gain in these quarters.

0.0 +4.0

Gross Time: 2:43.80 MileRate: 2:00.90 LeadTime: 40.90s First Qtr: 31.60s Second Qtr: 30.60s Third Qtr: 30.70s Fourth Qtr: 30.00s

|    | Horse                 | Plc | Mar    | 800 Posi  | 400 Posi  | Time    | 3rd Qtr | 4th Qt |
|----|-----------------------|-----|--------|-----------|-----------|---------|---------|--------|
| 5  | ROCKIN THE TREND      | 1   | 0.0m   | 1.2m (1)  | 1.6m (1)  | 2:43.80 | 30.73s  | 29.88s |
| 10 | BRODIE BOY            | 2   | 1.8m   | 0.0m (0)  | 0.0m (0)  | 2:43.94 | 30.70s  | 30.13s |
| 7  | SANFORD HARRY         | 3   | 2.6m   | 18.4m (0) | 25.6m (0) | 2:44.00 | 31.22s  | 28.28s |
| 4  | ELLUCIFER             | 4   | 3.4m   | 13.8m (1) | 14.2m (1) | 2:44.07 | 30.72s  | 29.19s |
| 6  | GRAPELLIES BOY        | 5   | 8.0m   | 17.6m (1) | 19.0m (1) | 2:44.43 | 30.80s  | 29.18s |
| 9  | YA BETTOR<br>FOLLOWME | 6   | 8.7m   | 9.8m (1)  | 28.2m (1) | 2:44.48 | 32.07s  | 28.55s |
| 2  | DIAMOND DANCE         | 7   | 15.7m  | 8.2m (0)  | 7.6m (1)  | 2:45.03 | 30.66s  | 30.60s |
| 1  | ALTA EGO              | 8   | 17.0m  | 14.4m (0) | 20.6m (0) | 2:45.14 | 31.16s  | 29.73s |
| 3  | SWANBOURNE<br>SPUNK   | 8   | 17.0m  | 4.0m (0)  | 4.8m (0)  | 2:45.14 | 30.77s  | 30.91s |
| 8  | ZACHARY MARC          | 10  | 118.9m | 5.8m (1)  | 45.0m (1) | 2:53.14 | 33.72s  | 35.51s |