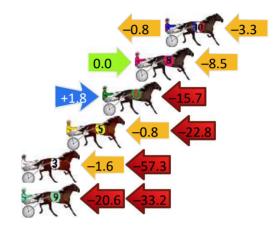

# Finish Position and metres gained First Arrow shows distance gain/loss from 2nd Qtr to 3rd Qtr, Second Arrow shows distance gain/loss from 3rd Qtr to Finish Blue arrow indicates best gain in these quarters. -0.4 -0.4 -3.1 -4.0 +4.5 -7.8 +2.8 -1.8 -1.8 -1.6 -8.6 -34.5 -9.4 -59.2