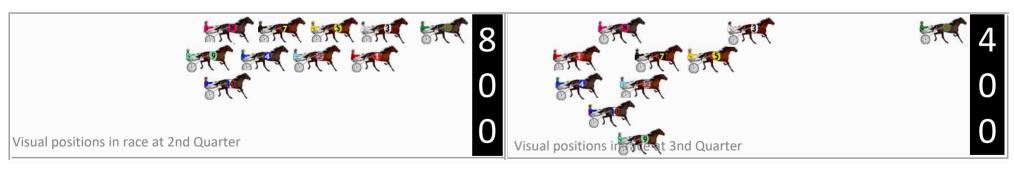

### Wagin Race 6 Distance 2590m

### Thursday, 28 March 2024

Gross Time: 3:19.10 MileRate: 2:03.70 LeadTime: 80.70s First Qtr: 32.60s Second Qtr: 28.90s Third Qtr: 28.40s Fourth Qtr: 28.50s

| No | Horse                 | Plc | Mar   | 800 Posi  | 400 Posi  | Time    | 3rd Qtr | 4th Qt |
|----|-----------------------|-----|-------|-----------|-----------|---------|---------|--------|
| 2  | THE WILDCARD          | 1   | 0.0m  | 0.0m (0)  | 0.0m (0)  | 3:19.10 | 28.40s  | 28.50s |
| 1  | HIGHLY FLAMMABLE      | 2   | 0.5m  | 4.2m (0)  | 4.6m (0)  | 3:19.14 | 28.43s  | 28.21s |
| 4  | VALHALLA MISS         | 3   | 8.8m  | 13.2m (0) | 12.8m (0) | 3:19.76 | 28.37s  | 28.22s |
| 3  | ROCKANDROLLARTIS<br>T | 4   | 14.7m | 2.4m (1)  | 3.4m (1)  | 3:20.20 | 28.47s  | 29.30s |
| 7  | FOLLOW THE MUSIC      | 5   | 15.2m | 8.6m (0)  | 12.4m (1) | 3:20.24 | 28.67s  | 28.70s |
| 6  | THE RIGHTEOUS         | 6   | 21.6m | 11.2m (1) | 15.4m (3) | 3:20.72 | 28.70s  | 28.94s |
| 5  | FLAMETREE             | 7   | 22.3m | 6.8m (1)  | 12.2m (2) | 3:20.77 | 28.78s  | 29.22s |