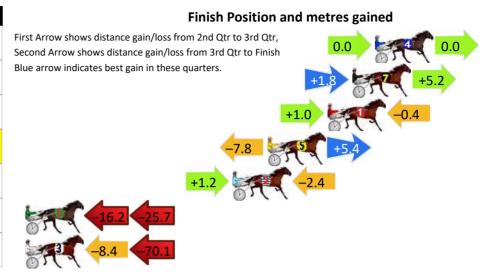

### Finish Position and metres gained

First Arrow shows distance gain/loss from 2nd Qtr to 3rd Qtr, Second Arrow shows distance gain/loss from 3rd Qtr to Finish Blue arrow indicates best gain in these quarters

| Dide arrow males                                                                                                                                                                                                                                                                                                                                                                                                                                                                                                                                                                                                                                                                                                                                                                                                                                                                                                                                                                                                                                                                                                                                                                                                                                                                                                                                                                                                                                                                                                                                                                                                                                                                                                                                                                                                                                                                                                                                                                                                                                                                                                               | ites best gu     | -9.8                         |  |
|--------------------------------------------------------------------------------------------------------------------------------------------------------------------------------------------------------------------------------------------------------------------------------------------------------------------------------------------------------------------------------------------------------------------------------------------------------------------------------------------------------------------------------------------------------------------------------------------------------------------------------------------------------------------------------------------------------------------------------------------------------------------------------------------------------------------------------------------------------------------------------------------------------------------------------------------------------------------------------------------------------------------------------------------------------------------------------------------------------------------------------------------------------------------------------------------------------------------------------------------------------------------------------------------------------------------------------------------------------------------------------------------------------------------------------------------------------------------------------------------------------------------------------------------------------------------------------------------------------------------------------------------------------------------------------------------------------------------------------------------------------------------------------------------------------------------------------------------------------------------------------------------------------------------------------------------------------------------------------------------------------------------------------------------------------------------------------------------------------------------------------|------------------|------------------------------|--|
| FILE                                                                                                                                                                                                                                                                                                                                                                                                                                                                                                                                                                                                                                                                                                                                                                                                                                                                                                                                                                                                                                                                                                                                                                                                                                                                                                                                                                                                                                                                                                                                                                                                                                                                                                                                                                                                                                                                                                                                                                                                                                                                                                                           | -8.4             | -6.3                         |  |
| 55/2                                                                                                                                                                                                                                                                                                                                                                                                                                                                                                                                                                                                                                                                                                                                                                                                                                                                                                                                                                                                                                                                                                                                                                                                                                                                                                                                                                                                                                                                                                                                                                                                                                                                                                                                                                                                                                                                                                                                                                                                                                                                                                                           | -5.4             | -10.0                        |  |
| STO Y                                                                                                                                                                                                                                                                                                                                                                                                                                                                                                                                                                                                                                                                                                                                                                                                                                                                                                                                                                                                                                                                                                                                                                                                                                                                                                                                                                                                                                                                                                                                                                                                                                                                                                                                                                                                                                                                                                                                                                                                                                                                                                                          | <del>-</del> 9.8 | 17.9                         |  |
| FILE                                                                                                                                                                                                                                                                                                                                                                                                                                                                                                                                                                                                                                                                                                                                                                                                                                                                                                                                                                                                                                                                                                                                                                                                                                                                                                                                                                                                                                                                                                                                                                                                                                                                                                                                                                                                                                                                                                                                                                                                                                                                                                                           | -13.8            | -23.5                        |  |
| 51(3                                                                                                                                                                                                                                                                                                                                                                                                                                                                                                                                                                                                                                                                                                                                                                                                                                                                                                                                                                                                                                                                                                                                                                                                                                                                                                                                                                                                                                                                                                                                                                                                                                                                                                                                                                                                                                                                                                                                                                                                                                                                                                                           | -14.8<br>-10.6   | <b>-22.0</b><br><b>-40.4</b> |  |
|                                                                                                                                                                                                                                                                                                                                                                                                                                                                                                                                                                                                                                                                                                                                                                                                                                                                                                                                                                                                                                                                                                                                                                                                                                                                                                                                                                                                                                                                                                                                                                                                                                                                                                                                                                                                                                                                                                                                                                                                                                                                                                                                | <del>-9.2</del>  | -42.9                        |  |
| A STATE OF THE STA | 23.8             | -58.5                        |  |
| . / /                                                                                                                                                                                                                                                                                                                                                                                                                                                                                                                                                                                                                                                                                                                                                                                                                                                                                                                                                                                                                                                                                                                                                                                                                                                                                                                                                                                                                                                                                                                                                                                                                                                                                                                                                                                                                                                                                                                                                                                                                                                                                                                          |                  |                              |  |