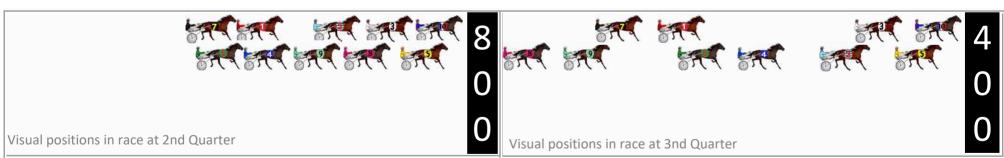

# Wagin Race 1 Distance 2180m

### Thursday, 28 March 2024

Gross Time: 2:43.80 MileRate: 2:00.90 LeadTime: 42.20s First Qtr: 32.60s Second Qtr: 30.70s Third Qtr: 29.30s Fourth Qtr: 29.00s

DATA TABLE: 800 / 400 Posi's are position from leader and (how wide the horse was at that position)

| No | Horse                 | Plc | Mar   | 800 Posi  | 400 Posi  | Time    | 3rd Qtr | 4th Qt |
|----|-----------------------|-----|-------|-----------|-----------|---------|---------|--------|
| 5  | TAXI IT IS            | 1   | 0.0m  | 0.6m (1)  | 0.0m (1)  | 2:43.80 | 29.26s  | 29.00s |
| 4  | SUGAR COVERED         | 2   | 3.5m  | 0.0m (0)  | 0.4m (0)  | 2:44.07 | 29.33s  | 29.22s |
| 9  | BANK NOTICE           | 3   | 9.1m  | 9.6m (1)  | 13.6m (1) | 2:44.49 | 29.59s  | 28.68s |
| 8  | TEMPT THE STARS       | 4   | 16.1m | 17.4m (0) | 25.2m (0) | 2:45.03 | 29.86s  | 28.34s |
| 7  | MANEA                 | 5   | 17.0m | 13.0m (0) | 19.8m (1) | 2:45.09 | 29.79s  | 28.80s |
| 6  | LIQUIDATOR            | 6   | 17.6m | 4.2m (0)  | 6.0m (1)  | 2:45.14 | 29.43s  | 29.84s |
| 2  | FOLLOW<br>THEROCKSTAR | 7   | 48.3m | 5.2m (1)  | 13.8m (0) | 2:47.48 | 29.94s  | 31.49s |
| 1  | MALDAZA               | 8   | 77.0m | 8.4m (0)  | 17.8m (0) | 2:49.66 | 30.00s  | 33.27s |
| 10 | WORLDS ABOVE          | 9   | 77.3m | 14.2m (1) | 33.0m (1) | 2:49.68 | 30.68s  | 32.19s |