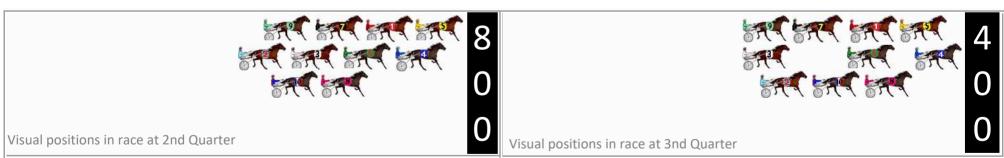

### Wagin Race 4 Distance 1776m

### Thursday, 28 March 2024

Gross Time: 2:13.00 MileRate: 2:00.50 LeadTime: 11.80s First Qtr: 30.00s Second Qtr: 31.20s Third Qtr: 29.90s Fourth Qtr: 30.10s

| No | Horse                 | Plc | Mar   | 800 Posi  | 400 Posi  | Time    | 3rd Qtr | 4th Qt |
|----|-----------------------|-----|-------|-----------|-----------|---------|---------|--------|
| 9  | ISAIDBOO              | 1   | 0.0m  | 12.2m (0) | 13.8m (0) | 2:13.00 | 30.02s  | 29.07s |
| 1  | MISTER PICCOLO        | 2   | 0.2m  | 4.0m (0)  | 5.2m (0)  | 2:13.02 | 29.99s  | 29.73s |
| 2  | STAR OF<br>WILLOUGHBY | 3   | 0.8m  | 14.2m (1) | 12.4m (2) | 2:13.06 | 29.77s  | 29.23s |
| 4  | SISTER ACT            | 4   | 1.8m  | 1.6m (1)  | 0.0m (1)  | 2:13.14 | 29.78s  | 30.23s |
| 5  | ALTA HURRAH           | 5   | 6.9m  | 0.0m (0)  | 1.2m (0)  | 2:13.54 | 29.99s  | 30.53s |
| 7  | BATAVIA<br>STREAMLINE | 6   | 9.6m  | 8.0m (0)  | 9.8m (0)  | 2:13.76 | 30.03s  | 30.09s |
| 6  | OUR SURROGATE         | 7   | 11.7m | 5.8m (1)  | 5.4m (1)  | 2:13.92 | 29.87s  | 30.57s |
| 8  | TINSELTOWN            | 8   | 14.3m | 7.6m (2)  | 4.0m (2)  | 2:14.13 | 29.63s  | 30.87s |
| 10 | MILITARY STAR         | 9   | 17.4m | 11.6m (2) | 8.2m (2)  | 2:14.37 | 29.64s  | 30.79s |
| 3  | BENTLEIGH             | 10  | 44.2m | 10.0m (1) | 13.8m (1) | 2:16.48 | 30.18s  | 32.37s |