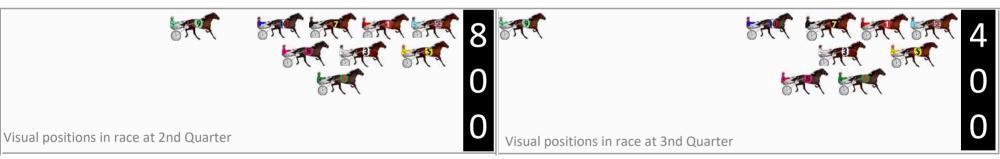

| No Horse Plc Mar 800 Posi 400 Posi Time 3rd Qtr 4th Qt |                        |     |       |           |           |         |         |        |
|--------------------------------------------------------|------------------------|-----|-------|-----------|-----------|---------|---------|--------|
| NO                                                     | Horse                  | Plc | Mar   | 800 POSI  | 400 POSI  | Time    | sra Qtr | 4th Qt |
| 1                                                      | THE THIRSTY VET        | 1   | 0.0m  | 4.0m (0)  | 4.0m (0)  | 2:46.40 | 30.10s  | 30.10s |
| 2                                                      | INTERNAL WAVES         | 2   | 2.6m  | 0.0m (0)  | 0.0m (0)  | 2:46.61 | 30.10s  | 30.60s |
| 7                                                      | AMELIA ROCKS           | 3   | 4.2m  | 8.2m (0)  | 8.4m (0)  | 2:46.73 | 30.12s  | 30.08s |
| 10                                                     | INFRINGEMENTNOTI<br>CE | 4   | 16.5m | 12.4m (0) | 13.2m (0) | 2:47.71 | 30.16s  | 30.65s |
| 8                                                      | GALEOCERDO<br>CUVIER   | 5   | 18.9m | 10.4m (1) | 10.4m (2) | 2:47.90 | 30.10s  | 31.04s |
| 6                                                      | ALWAYS BE TEDDY        | 6   | 21.5m | 7.6m (2)  | 5.8m (2)  | 2:48.11 | 29.96s  | 31.59s |
| 5                                                      | JUST A PET             | 7   | 24.4m | 0.8m (1)  | 1.6m (1)  | 2:48.34 | 30.15s  | 32.12s |
| 3                                                      | MAJOR BUZZ             | 8   | 64.7m | 5.8m (1)  | 7.4m (1)  | 2:51.55 | 30.20s  | 34.73s |
| 9                                                      | SPEED FORCE            | 9   | 73.2m | 19.4m (0) | 40.0m (0) | 2:52.22 | 31.64s  | 32.91s |