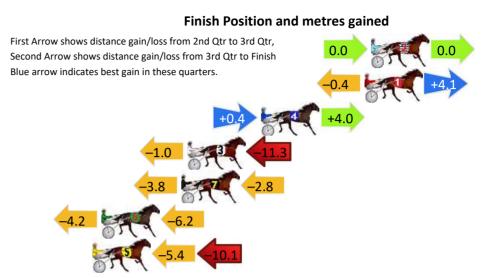

# Finish Position and metres gained First Arrow shows distance gain/loss from 2nd Qtr to 3rd Qtr, Second Arrow shows distance gain/loss from 3rd Qtr to Finish Blue arrow indicates best gain in these quarters. -0.4 -0.4 -3.1 -4.0 +4.5 -7.8 +2.8 -1.8 -1.8 -1.6 -8.6 -34.5 -9.4 -59.2