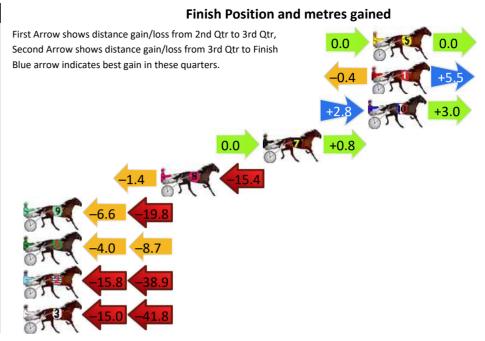

# Finish Position and metres gained First Arrow shows distance gain/loss from 2nd Qtr to 3rd Qtr, Second Arrow shows distance gain/loss from 3rd Qtr to Finish Blue arrow indicates best gain in these quarters. -0.4 -0.4 -3.1 -4.0 +4.5 -7.8 +2.8 -1.8 -1.8 -1.6 -8.6 -34.5 -9.4 -59.2