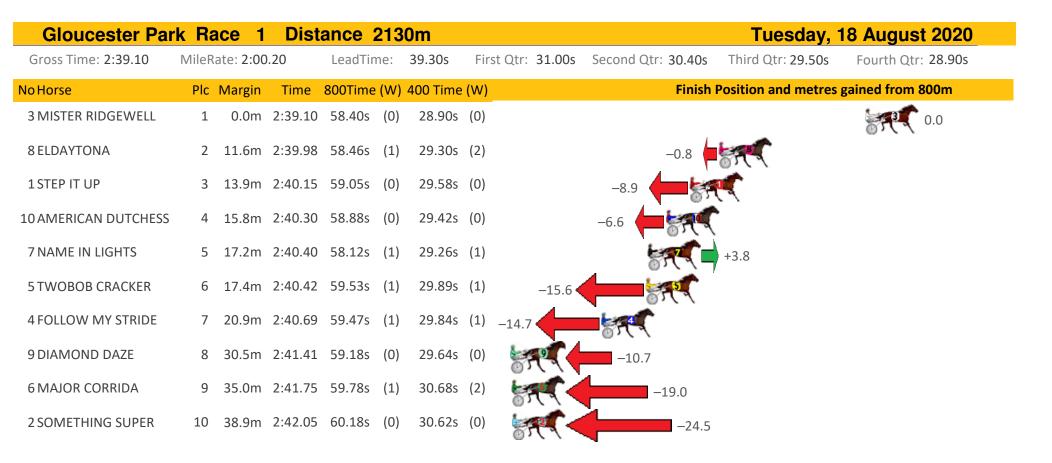

Home of Australian Harness Sectionals

Get your sectionals delivered to your inbox daily

Check out www.pjdata.com.au







Home of Australian Harness Sectionals

Get your sectionals delivered to your inbox daily

Check out www.pjdata.com.au

| Gloucester Par         | k Ra  | ace 3     | Dist    | ance    | 213   | 0m       |                   |                    | Tuesday, <sup>-</sup> | 18 August 2020     |
|------------------------|-------|-----------|---------|---------|-------|----------|-------------------|--------------------|-----------------------|--------------------|
| Gross Time: 2:37.30    | MileR | ate: 1:58 | 3.80    | LeadTir | ne:   | 35.90s   | First Qtr: 31.60s | Second Qtr: 30.90s | Third Qtr: 29.90s     | Fourth Qtr: 29.00s |
| NoHorse                | Plc   |