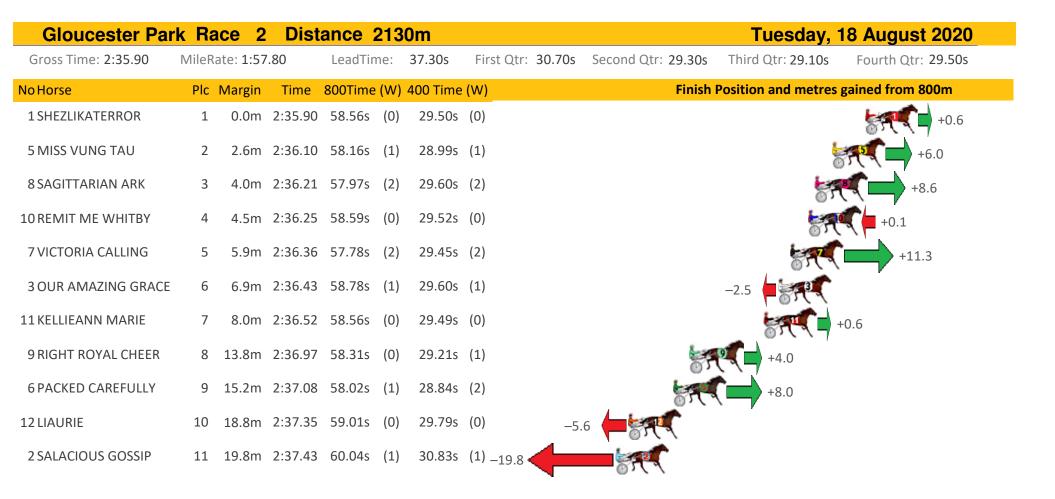

Home of Australian Harness Sectionals

Get your sectionals delivered to your inbox daily

Check out www.pjdata.com.au







Home of Australian Harness Sectionals

Get your sectionals delivered to your inbox daily

Check out www.pjdata.com.au

| Gloucester Par         | k Ra  | ace 3     | Dist    | ance    | 213   | 0m       |                   |                    | Tuesday, <sup>-</sup> | 18 August 2020     |
|------------------------|-------|-----------|---------|---------|-------|----------|-------------------|--------------------|-----------------------|--------------------|
| Gross Time: 2:37.30    | MileR | ate: 1:58 | 3.80    | LeadTir | ne:   | 35.90s   | First Qtr: 31.60s | Second Qtr: 30.90s | Third Qtr: 29.90s     | Fourth Qtr: 29.00s |
| NoHorse                | Plc   | Margin    | Time    | 800Time | e (W) | 400 Time | (W)               | Finish             | Position and metres   | gained f