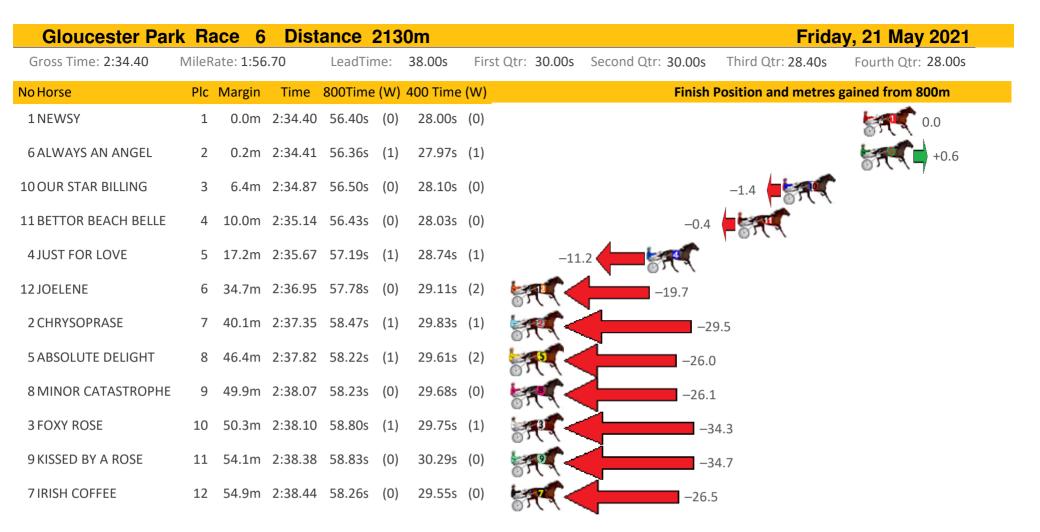

| Gloucester Par       | r <mark>k R</mark> a | nce 4     | Dist    | ance    | <mark>253</mark> | 6m       |                   |                   | Frida                  | ay, 21 May 2021    |
|----------------------|----------------------|-----------|---------|---------|------------------|----------|-------------------|-------------------|------------------------|--------------------|
| Gross Time: 3:06.50  | MileR                | ate: 1:58 | 3.40    | LeadTir | ne:              | 69.60s   | First Qtr: 31.00s | Second Qtr: 28.90 | s Third Qtr: 28.10s    | Fourth Qtr: 28.90s |
| No Horse             | Plc                  | Margin    | Time    | 800Time | (W)              | 400 Time | (W)               | Finis             | sh Position and metres | gained from 800m   |
| 1 WHOZIDEAWASTHIS    | 1                    | 0.0m      | 3:06.50 | 57.00s  | (0)              | 28.90s   | (0)               |                   |                        | 0.0 💏              |
| 10 ELOQUENT MACH     | 2                    | 2.5m      | 3:06.69 | 56.87s  | (0)              | 28.76s   | (0)               |                   | Ę                      | +1.9               |
| 3 VULTAN TIN         | 3                    | 3.0m      | 3:06.73 | 57.09s  | (1)              | 28.89s   | (1)               |                   | -1.2                   | R.                 |
| 9 MAJOR TIMES        | 4                    | 4.4m      | 3:06.83 | 56.84s  | (1)              | 28.43s   | (2)               |                   |                        | +2.2               |
| 2 IM FULL OF EXCUSES | 5                    | 7.2m      | 3:07.05 | 56.84s  | (0)              | 28.77s   | (0)               |                   | 5. C                   | +2.2               |
| 8 CHICAGO BULL       | 6                    | 7.8m      | 3:07.09 | 56.91s  | (2)              | 28.97s   | (2)               |                   |                        | +1.2               |
| 4 BETTOR PARTY       | 7                    | 14.4m     | 3:07.59 | 57.06s  | (0)              | 28.91s   | (0)               | -0.8              | Ref.                   |                    |
| 7 ROCK ME OVER       | 8                    | 14.6m     | 3:07.61 | 56.82s  | (1)              | 28.86s   | (1)               | e s               | +2.6                   |                    |
| 5 AS HAPPY AS LARRY  | 9                    | 14.7m     | 3:07.61 | 57.25s  | (1)              | 29.18s   | (3)               | -3.5              | 2                      |                    |
| 6 QUEEN SHENANDOAH   | 10                   | 14.8m     | 3:07.62 | 56.69s  | (2)              | 28.53s   | (1)               |                   | +4.4                   |                    |