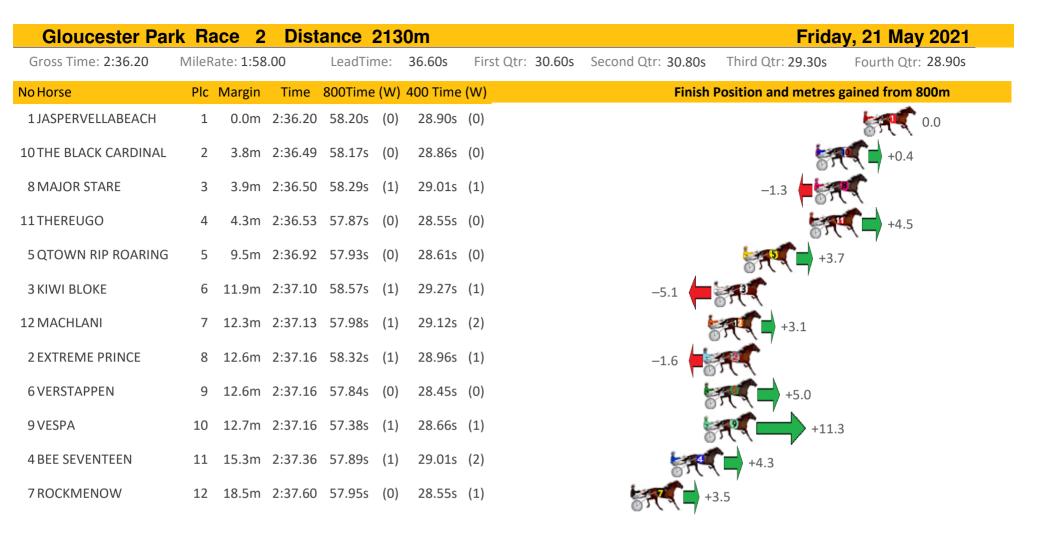

| Gloucester Par      | r <mark>k R</mark> a | ice 1            | Dist    | ance    | <mark>213</mark> | 0m       |                   |                    | Frida                                                                                                                                                                                                                                                                                                                                                                                                                                                                                                                                                                                                                                                                                                                                                                                                                                                                                                                                                                                                                                                                                                                                                                                                                                                                                                                                                                                                                                                                                                                                                                                                                                                                                                                                                                                                                                                                                                                                                                                                                                                                                                                          | iy, 21 May 2021    |
|---------------------|----------------------|------------------|---------|---------|------------------|----------|-------------------|--------------------|--------------------------------------------------------------------------------------------------------------------------------------------------------------------------------------------------------------------------------------------------------------------------------------------------------------------------------------------------------------------------------------------------------------------------------------------------------------------------------------------------------------------------------------------------------------------------------------------------------------------------------------------------------------------------------------------------------------------------------------------------------------------------------------------------------------------------------------------------------------------------------------------------------------------------------------------------------------------------------------------------------------------------------------------------------------------------------------------------------------------------------------------------------------------------------------------------------------------------------------------------------------------------------------------------------------------------------------------------------------------------------------------------------------------------------------------------------------------------------------------------------------------------------------------------------------------------------------------------------------------------------------------------------------------------------------------------------------------------------------------------------------------------------------------------------------------------------------------------------------------------------------------------------------------------------------------------------------------------------------------------------------------------------------------------------------------------------------------------------------------------------|--------------------|
| Gross Time: 2:37.30 | MileR                | ate: <b>1:58</b> | 8.80    | LeadTir | ne:              | 38.10s   | First Qtr: 30.90s | Second Qtr: 29.50s | Third Qtr: 29.30s                                                                                                                                                                                                                                                                                                                                                                                                                                                                                                                                                                                                                                                                                                                                                                                                                                                                                                                                                                                                                                                                                                                                                                                                                                                                                                                                                                                                                                                                                                                                                                                                                                                                                                                                                                                                                                                                                                                                                                                                                                                                                                              | Fourth Qtr: 29.50s |
| NoHorse             | Plc                  | Margin           | Time    | 800Time | e (W)            | 400 Time | : (W)             | Finish             | Position and metres                                                                                                                                                                                                                                                                                                                                                                                                                                                                                                                                                                                                                                                                                                                                                                                                                                                                                                                                                                                                                                                                                                                                                                                                                                                                                                                                                                                                                                                                                                                                                                                                                                                                                                                                                                                                                                                                                                                                                                                                                                                                                                            | gained from 800m   |
| 2 ROCKNROLL WHITBY  | 1                    | 0.0m             | 2:37.30 | 58.13s  | (1)              | 29.00s   | (1)               |                    |                                                                                                                                                                                                                                                                                                                                                                                                                                                                                                                                                                                                                                                                                                                                                                                                                                                                                                                                                                                                                                                                                                                                                                                                                                                                                                                                                                                                                                                                                                                                                                                                                                                                                                                                                                                                                                                                                                                                                                                                                                                                                                                                | +9.2               |
| 1 CROCODILE KID     | 2                    | 0.4m             | 2:37.33 | 58.83s  | (0)              | 29.53s   | (0)               |                    | -0.4                                                                                                                                                                                                                                                                                                                                                                                                                                                                                                                                                                                                                                                                                                                                                                                                                                                                                                                                                                                                                                                                                                                                                                                                                                                                                                                                                                                                                                                                                                                                                                                                                                                                                                                                                                                                                                                                                                                                                                                                                                                                                                                           |                    |
| 11 OUR SEQUEL       | 3                    | 2.2m             | 2:37.47 | 58.36s  | (0)              | 29.02s   | (0)               |                    |                                                                                                                                                                                                                                                                                                                                                                                                                                                                                                                                                                                                                                                                                                                                                                                                                                                                                                                                                                                                                                                                                                                                                                                                                                                                                                                                                                                                                                                                                                                                                                                                                                                                                                                                                                                                                                                                                                                                                                                                                                                                                                                                | +6.0               |
| 8 PIERRE WHITBY     | 4                    | 2.3m             | 2:37.48 | 57.62s  | (1)              | 28.48s   | (1)               |                    |                                                                                                                                                                                                                                                                                                                                                                                                                                                                                                                                                                                                                                                                                                                                                                                                                                                                                                                                                                                                                                                                                                                                                                                                                                                                                                                                                                                                                                                                                                                                                                                                                                                                                                                                                                                                                                                                                                                                                                                                                                                                                                                                | FT +16.1           |
| 10ZOZO MA GOGO      | 5                    | 2.7m             | 2:37.51 | 58.69s  | (0)              | 29.36s   | (0)               |                    | le l                                                                                                                                                                                                                                                                                                                                                                                                                                                                                                                                                                                                                                                                                                                                                                                                                                                                                                                                                                                                                                                                                                                                                                                                                                                                                                                                                                                                                                                                                                                                                                                                                                                                                                                                                                                                                                                                                                                                                                                                                                                                                       | FT +1.5            |
| 9 BEACH SKIPPER     | 6                    | 6.2m             | 2:37.78 | 59.25s  | (1)              | 29.84s   | (1)               |                    | -6.2                                                                                                                                                                                                                                                                                                                                                                                                                                                                                                                                                                                                                                                                                                                                                                                                                                                                                                                                                                                                                                                                                                                                                                                                                                                                                                                                                                                                                                                                                                                                                                                                                                                                                                                                                                                                                                                                                                                                                                                                                                                                                                                           |                    |
| 6 BETTYS LASS       | 7                    | 8.1m             | 2:37.93 | 58.50s  | (0)              | 29.14s   | (0)               |                    | STOR -                                                                                                                                                                                                                                                                                                                                                                                                                                                                                                                                                                                                                                                                                                                                                                                                                                                                                                                                                                                                                                                                                                                                                                                                                                                                                                                                                                                                                                                                                                                                                                                                                                                                                                                                                                                                                                                                                                                                                                                                                                                                                                                         | +4.1               |
| 4 LUCKY SENSATION   | 8                    | 12.3m            | 2:38.25 | 58.18s  | (0)              | 28.85s   | (1)               |                    | +8.5                                                                                                                                                                                                                                                                                                                                                                                                                                                                                                                                                                                                                                                                                                                                                                                                                                                                                                                                                                                                                                                                                                                                                                                                                                                                                                                                                                                                                                                                                                                                                                                                                                                                                                                                                                                                                                                                                                                                                                                                                                                                                                                           |                    |
| 7 A BOY NAMED ROSIE | 9                    | 12.6m            | 2:38.27 | 58.52s  | (0)              | 29.15s   | (0)               |                    | +3.8                                                                                                                                                                                                                                                                                                                                                                                                                                                                                                                                                                                                                                                                                                                                                                                                                                                                                                                                                                                                                                                                                                                                                                                                                                                                                                                                                                                                                                                                                                                                                                                                                                                                                                                                                                                                                                                                                                                                                                                                                                                                                                                           |                    |
| 5 BAD ROUND         | 10                   | 13.0m            | 2:38.31 | 58.74s  | (1)              | 29.62s   | (1)               |                    | +0.8                                                                                                                                                                                                                                                                                                                                                                                                                                                                                                                                                                                                                                                                                                                                                                                                                                                                                                                                                                                                                                                                                                                                                                                                                                                                                                                                                                                                                                                                                                                                                                                                                                                                                                                                                                                                                                                                                                                                                                                                                                                                                                                           |                    |
| 3 SUZIES GEM        | 11                   | 14.3m            | 2:38.41 | 59.54s  | (1)              | 30.21s   | (2)               | -10.1              | a contraction of the second se |                    |