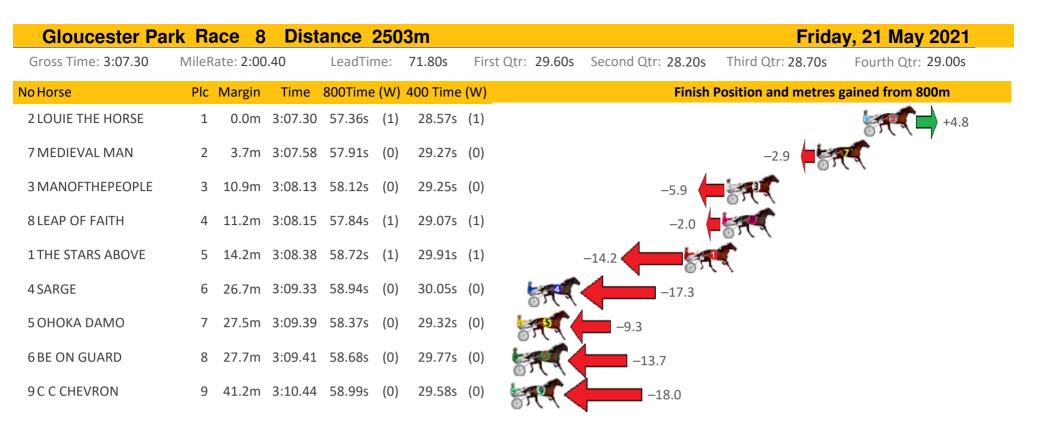

TOR PARTY       | 7                    | 14.4m     | 3:07.59 | 57.06s  | (0)              | 28.91s   | (0)               | -0.8              | Ref.                   |                    |
| 7 ROCK ME OVER       | 8                    | 14.6m     | 3:07.61 | 56.82s  | (1)              | 28.86s   | (1)               | e s               | +2.6                   |                    |
| 5 AS HAPPY AS LARRY  | 9                    | 14.7m     | 3:07.61 | 57.25s  | (1)              | 29.18s   | (3)               | -3.5              | 2                      |                    |
| 6 QUEEN SHENANDOAH   | 10                   | 14.8m     | 3:07.62 | 56.69s  | (2)              | 28.53s   | (1)               |                   | +4.4                   |                    |

























RACING AND WASERING WESTERN AUSTRALIA

Sectionals Powered by



| Gloucester Par      | r <mark>k R</mark> a | ace 9     | Dist    | ance 2  | 213 | 0m       |                  |                     | Fric                 | lay, 21 May 2021   |
|---------------------|----------------------|-----------|---------|---------|-----|----------|------------------|---------------------|----------------------|--------------------|
| Gross Time: 2:35.70 | MileR                | ate: 1:57 | 7.60    | LeadTir | ne: | 36.30s   | First Qtr: 30.30 | s Second Qtr: 31.00 | s Third Qtr: 28.70s  | Fourth Qtr: 29.40s |
| NoHorse             | Plc                  | Margin    | Time    | 800Time | (W) | 400 Time | (W)              | Finis               | h Position and metre | s gained from 800m |
| 3 SIR GA