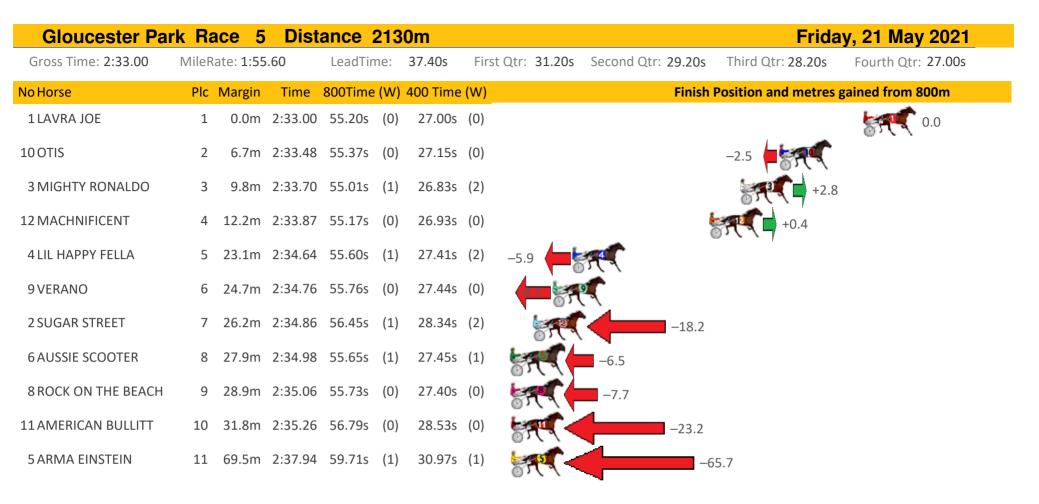

| Gloucester Pa        | rk Race 3         | Distance 21     | 30m                      | Friday, 21 May 2021                                     |
|----------------------|-------------------|-----------------|--------------------------|---------------------------------------------------------|
| Gross Time: 2:34.00  | MileRate: 1:56.30 | LeadTime:       | 36.30s First Qtr: 30.20s | Second Qtr: 29.90s Third Qtr: 29.30s Fourth Qtr: 28.30s |
| No Horse             | Plc Margin T      | Time 800Time (W | /) 400 Time (W)          | Finish Position and metres gained from 800m             |
| 1 BOOM TIME          | 1 0.0m 2:3        | 34.00 57.60s (0 | ) 28.30s (0)             | 0.0                                                     |
| 12 SHANWAY           | 2 1.1m 2:3        | 34.08 56.72s (0 | ) 27.48s (1)             | +12.3                                                   |
| 3 BACK IN TWENTY     | 3 3.8m 2:3        | 34.28 57.41s (1 | .) 28.09s (1)            | +2.6                                                    |
| 8 DIEGO              | 4 5.0m 2:3        | 34.37 56.67s (0 | ) 27.46s (0)             | +13.0                                                   |
| 10 PAPINIK           | 5 6.9m 2:3        | 34.51 57.79s (O | ) 28.46s (0)             | -2.7                                                    |
| 2 TO FAST TO SERIOUS | 6 7.0m 2:3        | 34.52 57.34s (1 | .) 28.20s (2)            | +3.6                                                    |
| 11 VALBONNE          | 7 7.5m 2:3        | 34.56 57.51s (0 | ) 28.19s (0)             | +1.3                                                    |
| 7 RAKASINC           | 8 7.7m 2:3        | 34.57 57.09s (1 | .) 27.88s (2)            | +7.1                                                    |
| 4 LAWRENCE           | 9 11.8m 2:3       | 34.88 58.29s (1 | .) 28.95s (1)            | -9.6                                                    |
| 9 EXTRADITE          | 10 12.8m 2:3      | 34.95 56.90s (0 | 0) 27.64s (0)            | +9.8                                                    |
| 5 WILL I ROCKNROLL   | 11 162.3m 2:4     | 46.07 63.85s (0 | )) 31.28s (0) 😽 🏹        | -87.3                                                   |