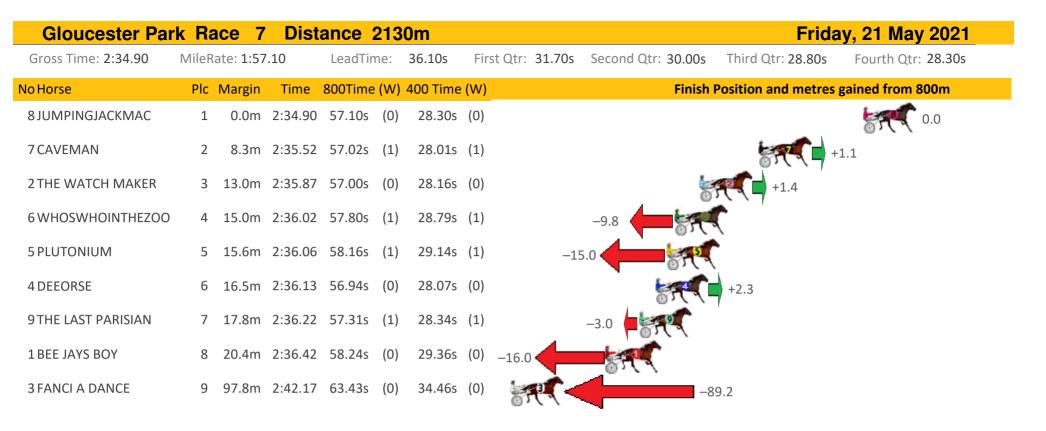

RACING AND WASERING WESTERN AUSTRALIA

Sectionals Powered by

| Gloucester Par      | r <mark>k R</mark> a | ace 9     | Dist    | ance 2  | 213 | 0m       |                  |                     | Fric                 | lay, 21 May 2021   |
|---------------------|----------------------|-----------|---------|---------|-----|----------|------------------|---------------------|----------------------|--------------------|
| Gross Time: 2:35.70 | MileR                | ate: 1:57 | 7.60    | LeadTir | ne: | 36.30s   | First Qtr: 30.30 | s Second Qtr: 31.00 | s Third Qtr: 28.70s  | Fourth Qtr: 29.40s |
| NoHorse             | Plc                  | Margin    | Time    | 800Time | (W) | 400 Time | (W)              | Finis               | h Position and metre | s gained from 800m |
| 3 SIR GALAHAD       | 1                    | 0.0m      | 2:35.70 | 57.65s  | (2) | 29.40s   | (0)              |                     |                      | +6.2               |
| 7 NOTA BENE DENARIO | 2                    | 0.2m      | 2:35.72 | 56.79s  | (1) | 28.79s   | (2)              |                     |                      | +18.2              |
| 6 RABCHENKO         | 3                    | 0.4m      | 2:35.73 | 57.36s  | (2) | 29.15s   | (1)              |                     |                      | +10.2              |
| 2 JIMMY MACK        | 4                    | 8.6m      | 2:36.36 | 58.22s  | (1) | 28.93s   | (2)              |                     | -1.6                 |                    |
| 8 SPACE JUNK        | 5                    | 11.5m     | 2:36.59 | 58.27s  | (0) | 28.97s   | (1)              | -2.3                | - STA                |                    |
| 5 ARMA INDIE        | 6                    | 13.1m     | 2:36.71 | 58.68s  | (0) | 29.06s   | (0)              | -8.1                | ST.                  |                    |
| 4 TALKERUP          | 7                    | 14.9m     | 2:36.85 | 59.00s  | (1) | 29.55s   | (1)              | -12.5               | e <b>r</b> (         |                    |
| 1 TIFFANY ROSE      | 8                    | 24.4m     | 2:37.58 | 59.86s  | (0) | 30.20s   | (0) 🖢            | M (                 | -24.4                |                    |