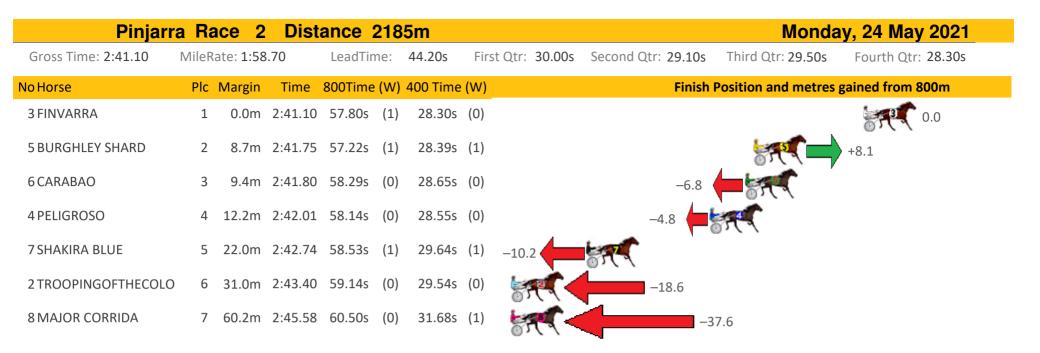

| Pinjarra Race 3 Distance 1684m Monday, 24 May 2 |             |           |         |       |          |       |             |              |            |                     |                    |
|-------------------------------------------------|-------------|-----------|---------|-------|----------|-------|-------------|--------------|------------|---------------------|--------------------|
| Gross Time: 2:02.10                             | MileRate: 1 | 56.70     | LeadTir | me:   | 5.90s    | First | Qtr: 27.90s | Second Qt    | tr: 30.90s | Third Qtr: 29.10s   | Fourth Qtr: 28.30s |
| No Horse                                        | Plc Marg    | n Time    | 800Time | e (W) | 400 Time | (W)   |             |              | Finish     | Position and metres | gained from 800m   |
| 10 FOLLOW THE MUSIC                             | 1 0.0       | m 2:02.10 | 56.86s  | (1)   | 27.71s   | (1)   |             |              |            |                     | +7.6               |
| 9 PAUL EDWARD                                   | 2 1.5       | m 2:02.21 | 57.28s  | (1)   | 28.22s   | (1)   |             |              |            |                     | +1.7               |
| 7 IDOLISED                                      | 3 2.4       | m 2:02.28 | 56.72s  | (1)   | 27.54s   | (1)   |             |              |            |                     | +9.6               |
| 6 WHOS THE DAD                                  | 4 5.3       | m 2:02.49 | 57.78s  | (0)   | 28.67s   | (0)   |             |              |            | -5.3                | C                  |
| 4 BONSTAR                                       | 5 14.3      | m 2:03.16 | 58.09s  | (0)   | 28.77s   | (0)   |             | -9.7         |            | <b>(</b>            |                    |
| 8 SMOKEYS SHADOW                                | 6 18.7      | m 2:03.49 | 57.71s  | (0)   | 28.03s   | (0)   | -           | -4.3         |            |                     |                    |
| 5 MACHS BETTOR                                  | 7 20.0      | m 2:03.59 | 57.64s  | (1)   | 28.36s   | (1)   | -3.         | 4            | (          |                     |                    |
| 1 SULPHUR CREEK                                 | 8 44.8      | m 2:05.43 | 59.93s  | (0)   | 30.17s   | (0)   | 5           |              | -3         | 5.4                 |                    |
| 3 LINEBACKER                                    | 9 47.6      | m 2:05.64 | 59.44s  | (0)   | 29.96s   | (1)   | SP.C        | $\leftarrow$ | -28        | 8.6                 |                    |