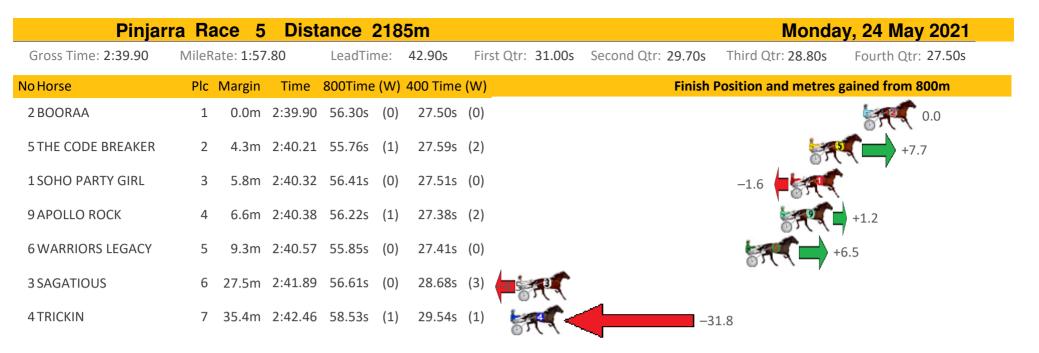

| Pinjarra Race 3 Distance 1684m Monday, 24 May 2 |             |           |         |       |          |       |             |              |            |                     |                    |
|-------------------------------------------------|-------------|-----------|---------|-------|----------|-------|-------------|--------------|------------|---------------------|--------------------|
| Gross Time: 2:02.10                             | MileRate: 1 | 56.70     | LeadTir | me:   | 5.90s    | First | Qtr: 27.90s | Second Qt    | tr: 30.90s | Third Qtr: 29.10s   | Fourth Qtr: 28.30s |
| No Horse                                        | Plc Marg    | n Time    | 800Time | e (W) | 400 Time | (W)   |             |              | Finish     | Position and metres | gained from 800m   |
| 10 FOLLOW THE MUSIC                             | 1 0.0       | m 2:02.10 | 56.86s  | (1)   | 27.71s   | (1)   |             |              |            |                     | +7.6               |
| 9 PAUL EDWARD                                   | 2 1.5       | m 2:02.21 | 57.28s  | (1)   | 28.22s   | (1)   |             |              |            |                     | +1.7               |
| 7 IDOLISED                                      | 3 2.4       | m 2:02.28 | 56.72s  | (1)   | 27.54s   | (1)   |             |              |            |                     | +9.6               |
| 6 WHOS THE DAD                                  | 4 5.3       | m 2:02.49 | 57.78s  | (0)   | 28.67s   | (0)   |             |              |            | -5.3                | C                  |
| 4 BONSTAR                                       | 5 14.3      | m 2:03.16 | 58.09s  | (0)   | 28.77s   | (0)   |             | -9.7         |            | <b>(</b>            |                    |
| 8 SMOKEYS SHADOW                                | 6 18.7      | m 2:03.49 | 57.71s  | (0)   | 28.03s   | (0)   | -           | -4.3         |            |                     |                    |
| 5 MACHS BETTOR                                  | 7 20.0      | m 2:03.59 | 57.64s  | (1)   | 28.36s   | (1)   | -3.         | 4            | (          |                     |                    |
| 1 SULPHUR CREEK                                 | 8 44.8      | m 2:05.43 | 59.93s  | (0)   | 30.17s   | (0)   | 5           |              | -3         | 5.4                 |                    |
| 3 LINEBACKER                                    | 9 47.6      | m 2:05.64 | 59.44s  | (0)   | 29.96s   | (1)   | SP.C        | $\leftarrow$ | -28        | 8.6                 |                    |