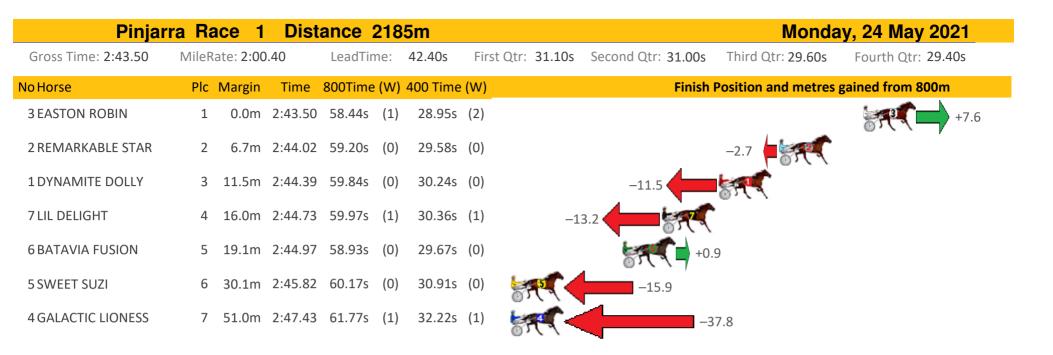

| Pinjarra Race 3 Distance 1684m Monday, 24 May 2 |             |           |         |       |          |       |             |              |            |                     |                    |
|-------------------------------------------------|-------------|-----------|---------|-------|----------|-------|-------------|--------------|------------|---------------------|--------------------|
| Gross Time: 2:02.10                             | MileRate: 1 | 56.70     | LeadTir | me:   | 5.90s    | First | Qtr: 27.90s | Second Qt    | tr: 30.90s | Third Qtr: 29.10s   | Fourth Qtr: 28.30s |
| No Horse                                        | Plc Marg    | n Time    | 800Time | e (W) | 400 Time | (W)   |             |              | Finish     | Position and metres | gained from 800m   |
| 10 FOLLOW THE MUSIC                             | 1 0.0       | m 2:02.10 | 56.86s  | (1)   | 27.71s   | (1)   |             |              |            |                     | +7.6               |
| 9 PAUL EDWARD                                   | 2 1.5       | m 2:02.21 | 57.28s  | (1)   | 28.22s   | (1)   |             |              |            |                     | +1.7               |
| 7 IDOLISED                                      | 3 2.4       | m 2:02.28 | 56.72s  | (1)   | 27.54s   | (1)   |             |              |            |                     | +9.6               |
| 6 WHOS THE DAD                                  | 4 5.3       | m 2:02.49 | 57.78s  | (0)   | 28.67s   | (0)   |             |              |            | -5.3                | C                  |
| 4 BONSTAR                                       | 5 14.3      | m 2:03.16 | 58.09s  | (0)   | 28.77s   | (0)   |             | -9.7         |            | <b>(</b>            |                    |
| 8 SMOKEYS SHADOW                                | 6 18.7      | m 2:03.49 | 57.71s  | (0)   | 28.03s   | (0)   | -           | -4.3         |            |                     |                    |
| 5 MACHS BETTOR                                  | 7 20.0      | m 2:03.59 | 57.64s  | (1)   | 28.36s   | (1)   | -3.         | 4            | (          |                     |                    |
| 1 SULPHUR CREEK                                 | 8 44.8      | m 2:05.43 | 59.93s  | (0)   | 30.17s   | (0)   | 5           |              | -3         | 5.4                 |                    |
| 3 LINEBACKER                                    | 9 47.6      | m 2:05.64 | 59.44s  | (0)   | 29.96s   | (1)   | SP.C        | $\leftarrow$ | -28        | 8.6                 |                    |