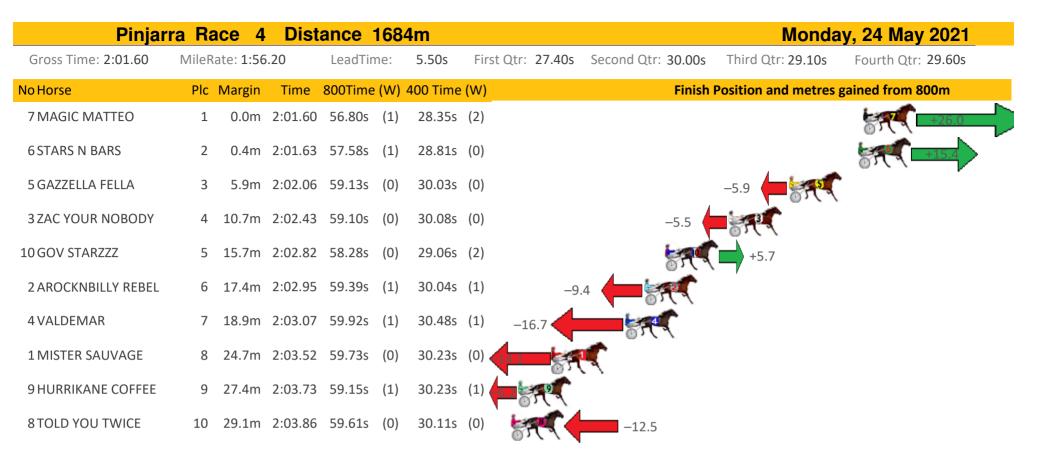

| Pinjarra Race 3 Distance 1684m Monday, 24 May 2 |             |           |         |       |          |       |             |              |            |                     |                    |
|-------------------------------------------------|-------------|-----------|---------|-------|----------|-------|-------------|--------------|------------|---------------------|--------------------|
| Gross Time: 2:02.10                             | MileRate: 1 | 56.70     | LeadTir | me:   | 5.90s    | First | Qtr: 27.90s | Second Qt    | tr: 30.90s | Third Qtr: 29.10s   | Fourth Qtr: 28.30s |
| No Horse                                        | Plc Marg    | n Time    | 800Time | e (W) | 400 Time | (W)   |             |              | Finish     | Position and metres | gained from 800m   |
| 10 FOLLOW THE MUSIC                             | 1 0.0       | m 2:02.10 | 56.86s  | (1)   | 27.71s   | (1)   |             |              |            |                     | +7.6               |
| 9 PAUL EDWARD                                   | 2 1.5       | m 2:02.21 | 57.28s  | (1)   | 28.22s   | (1)   |             |              |            |                     | +1.7               |
| 7 IDOLISED                                      | 3 2.4       | m 2:02.28 | 56.72s  | (1)   | 27.54s   | (1)   |             |              |            |                     | +9.6               |
| 6 WHOS THE DAD                                  | 4 5.3       | m 2:02.49 | 57.78s  | (0)   | 28.67s   | (0)   |             |              |            | -5.3                | C                  |
| 4 BONSTAR                                       | 5 14.3      | m 2:03.16 | 58.09s  | (0)   | 28.77s   | (0)   |             | -9.7         |            | <b>(</b>            |                    |
| 8 SMOKEYS SHADOW                                | 6 18.7      | m 2:03.49 | 57.71s  | (0)   | 28.03s   | (0)   | -           | -4.3         |            |                     |                    |
| 5 MACHS BETTOR                                  | 7 20.0      | m 2:03.59 | 57.64s  | (1)   | 28.36s   | (1)   | -3.         | 4            | (          |                     |                    |
| 1 SULPHUR CREEK                                 | 8 44.8      | m 2:05.43 | 59.93s  | (0)   | 30.17s   | (0)   | 5           |              | -3         | 5.4                 |                    |
| 3 LINEBACKER                                    | 9 47.6      | m 2:05.64 | 59.44s  | (0)   | 29.96s   | (1)   | SP.C        | $\leftarrow$ | -28        | 8.6                 |                    |