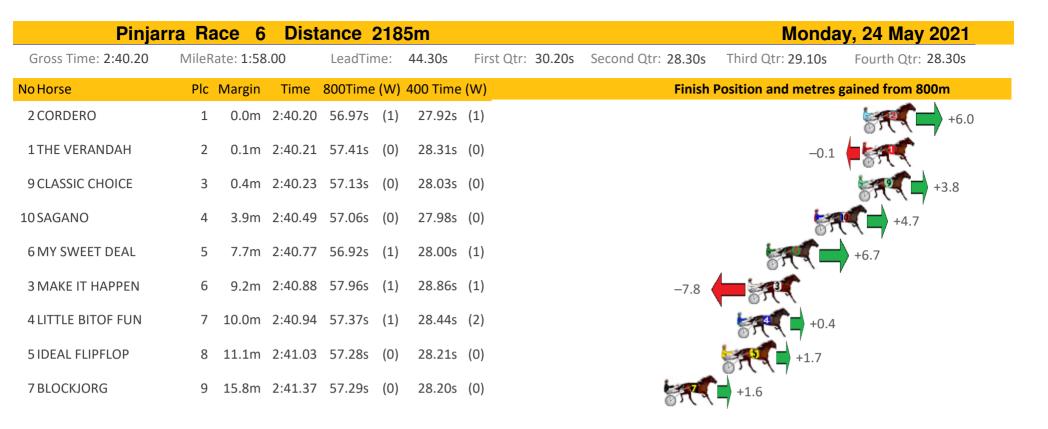

| Pinjarra Race 3 Distance 1684m Monday, 24 May 2 |             |           |         |       |          |       |             |              |            |                     |                    |
|-------------------------------------------------|-------------|-----------|---------|-------|----------|-------|-------------|--------------|------------|---------------------|--------------------|
| Gross Time: 2:02.10                             | MileRate: 1 | 56.70     | LeadTir | me:   | 5.90s    | First | Qtr: 27.90s | Second Qt    | tr: 30.90s | Third Qtr: 29.10s   | Fourth Qtr: 28.30s |
| No Horse                                        | Plc Marg    | n Time    | 800Time | e (W) | 400 Time | (W)   |             |              | Finish     | Position and metres | gained from 800m   |
| 10 FOLLOW THE MUSIC                             | 1 0.0       | m 2:02.10 | 56.86s  | (1)   | 27.71s   | (1)   |             |              |            |                     | +7.6               |
| 9 PAUL EDWARD                                   | 2 1.5       | m 2:02.21 | 57.28s  | (1)   | 28.22s   | (1)   |             |              |            |                     | +1.7               |
| 7 IDOLISED                                      | 3 2.4       | m 2:02.28 | 56.72s  | (1)   | 27.54s   | (1)   |             |              |            |                     | +9.6               |
| 6 WHOS THE DAD                                  | 4 5.3       | m 2:02.49 | 57.78s  | (0)   | 28.67s   | (0)   |             |              |            | -5.3                | C                  |
| 4 BONSTAR                                       | 5 14.3      | m 2:03.16 | 58.09s  | (0)   | 28.77s   | (0)   |             | -9.7         |            | <b>(</b>            |                    |
| 8 SMOKEYS SHADOW                                | 6 18.7      | m 2:03.49 | 57.71s  | (0)   | 28.03s   | (0)   | -           | -4.3         |            |                     |                    |
| 5 MACHS BETTOR                                  | 7 20.0      | m 2:03.59 | 57.64s  | (1)   | 28.36s   | (1)   | -3.         | 4            | (          |                     |                    |
| 1 SULPHUR CREEK                                 | 8 44.8      | m 2:05.43 | 59.93s  | (0)   | 30.17s   | (0)   | 5           |              | -3         | 5.4                 |                    |
| 3 LINEBACKER                                    | 9 47.6      | m 2:05.64 | 59.44s  | (0)   | 29.96s   | (1)   | SP.C        | $\leftarrow$ | -28        | 8.6                 |                    |