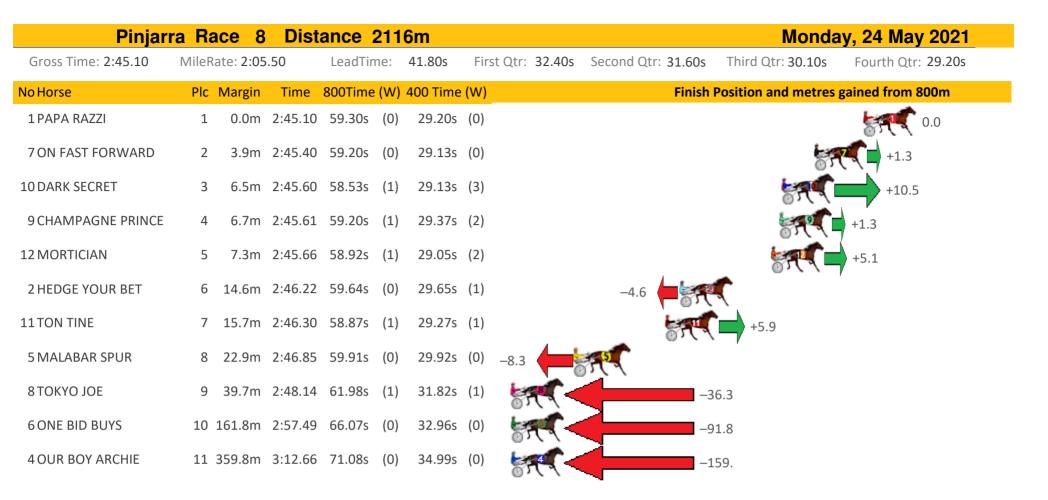

| Pinjarr               | a Ra  | ace 7     | <b>Dist</b> | ance    | <mark>263</mark> | 1m       |      |                                           |                   | N               | londay    | , 24 May 2021      |
|-----------------------|-------|-----------|-------------|---------|------------------|----------|------|-------------------------------------------|-------------------|-----------------|-----------|--------------------|
| Gross Time: 3:14.70   | MileR | ate: 1:59 | 9.10        | LeadTir | ne:              | 78.70s   | Firs | t Qtr: 30.20s                             | Second Qtr: 29.10 | )s Third Qtr: 2 | 28.30s    | Fourth Qtr: 28.40s |
| No Horse              | Plc   | Margin    | Time        | 800Time | e (W)            | 400 Time | (W)  |                                           | Fini              | sh Position and | metres ga | ined from 800m     |
| 2 GEE SMITH           | 1     | 0.0m      | 3:14.70     | 56.70s  | (0)              | 28.40s   | (0)  |                                           |                   |                 |           | o.o                |
| 6 ROCKY THE OUTLAW    | 2     | 38.2m     | 3:17.55     | 57.97s  | (0)              | 29.19s   | (1)  | 5.                                        | -18.0             |                 |           |                    |
| 3 BETTYS LASS         | 3     | 43.6m     | 3:17.95     | 59.08s  | (0)              | 29.77s   | (0)  | F.C.                                      |                   | -34             |           |                    |
| 8 SIPPINONJACK        | 4     | 44.8m     | 3:18.04     | 58.79s  | (1)              | 29.77s   | (3)  | 5.                                        |                   | -29.6           |           |                    |
| 9 HIGHVIEW SADLER     | 5     | 48.1m     | 3:18.29     | 58.50s  | (1)              | 29.59s   | (3)  | 579                                       | -2                | 5.5             |           |                    |
| 10 IM BETA THAN GOUDA | 6     | 51.7m     | 3:18.56     | 58.54s  | (0)              | 29.72s   | (1)  |                                           | -2                | 6.1             |           |                    |
| 5 PERLEE GATES        | 7     | 52.9m     | 3:18.65     | 59.39s  | (0)              | 30.14s   | (0)  | 1. A. |                   | -38.1           |           |                    |
| 1 MIRACLE MAX         | 8     | 69.1m     | 3:19.86     | 61.18s  | (0)              | 31.87s   | (0)  | 100 M                                     |                   | -63.5           |           |                    |
| 7 RENAISSANCE ART     | 9     | 70.0m     | 3:19.92     | 61.17s  | (1)              | 31.73s   | (1)  | ST.                                       |                   | -63.4           |           |                    |
| 4 SEE YA WRITE        | 10    | 80.0m     | 3:20.67     | 61.58s  | (1)              | 32.10s   | (2)  | ST.                                       |                   | -69.2           |           |                    |
| 11 DISCO SPIRIT       | 11    | 81.5m     | 3:20.78     | 60.54s  | (1)              | 30.62s   | (0)  | ST.                                       |                   | -54.5           |           |                    |