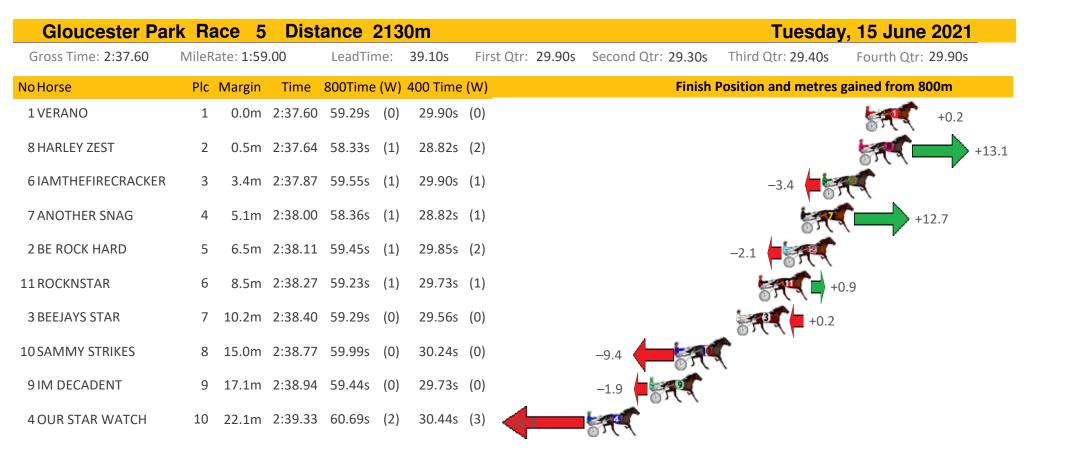

|                    |
| L2 BEACH SKIPPER     | 8     | 28.0m     | 2:37.85 | 57.20s  | (0)              | 28.55s   | (1)  | ST.           | -10.0         |          |                      |                    |
| 9 TACTILE SENSATION  | 9     | 28.3m     | 2:37.87 | 58.26s  | (1)              | 29.45s   | (1)  | 579           |               | -25.1    |                      |                    |
| 2 TWENTYNINE TWELVE  | 10    | 33.0m     | 2:38.21 | 58.28s  | (1)              | 29.35s   | (1)  | 579           |               | -25.4    |                      |                    |
| 8 SEBASTIENS LAD     | 11    | 65.9m     | 2:40.62 | 59.19s  | (0)              | 30.23s   | (0)  | ST.           |               | -38      | 3.3                  |                    |

















| Gloucester Par       | ' <mark>k R</mark> a | ace 7     | Dist    | ance    | 253   | 6m       |                   |                    | Tuesday             | /, 15 June 2021    |
|----------------------|----------------------|-----------|---------|---------|-------|----------|-------------------|--------------------|---------------------|--------------------|
| Gross Time: 3:14.20  | MileR                | ate: 2:03 | 8.30    | LeadTir | ne:   | 75.10s   | First Qtr: 31.90s | Second Qtr: 29.60s | Third Qtr: 28.40s   | Fourth Qtr: 29.20s |
| NoHorse              | Plc                  | Margin    | Time    | 800Time | e (W) | 400 Time | (W)               | Finish             | Position and metres | gained from 800m   |
| 7 OUR SEQUEL         | 1                    | 0.0m