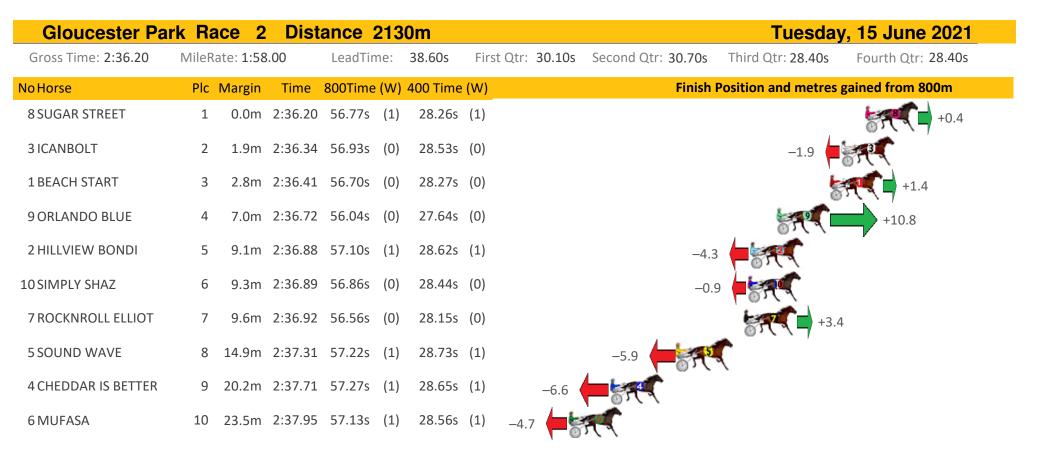

4.0m           | 2:43.74 | 57.44s  | (1) | 28.66s   | (2)              | +5.0                                                    |
| 3 BONSTAR            | 8      | 14.2m           | 2:43.75 | 58.10s  | (1) | 29.01s   | (2)              | -4.2                                                    |
| 6 CUTTING ROSES      | 9      | 15.4m           | 2:43.84 | 57.94s  | (0) | 28.30s   | (0)              | -2.0                                                    |
| 11 BILLIE JOE STAR   | 10     | 19.5m           | 2:44.15 | 58.17s  | (1) | 28.89s   | (1) -5           | .1 -                                                    |
| 9 RATTLIN LILLY      | 11     | 19.7m           | 2:44.16 | 57.49s  | (1) | 28.63s   | (2)              | +4.3                                                    |











| Gloucester Pa       | rk Race 3         | Distance 2130m               | Tuesday, 15 June 2021                                                     |
|---------------------|-------------------|------------------------------|---------------------------------------------------------------------------|
| Gross Time: 2:38.50 | MileRate: 1:59.70 | D LeadTime: 37.20s F         | First Qtr: 30.20s Second Qtr: 30.80s Third Qtr: 29.70s Fourth Qtr: 30.60s |
| NoHorse             | Plc Margin T      | Time 800Time (W) 400 Time (W | /) Finish Position and metres gained from 800m                            |
| 6 STELLAR BELLA     | 1 0.0m 2:         | 38.50 59.46s (2) 29.93s (2   | 2) <b>(11.2</b>                                                           |
| 1 THE BANDS PLAYING | 2 1.9m 2: