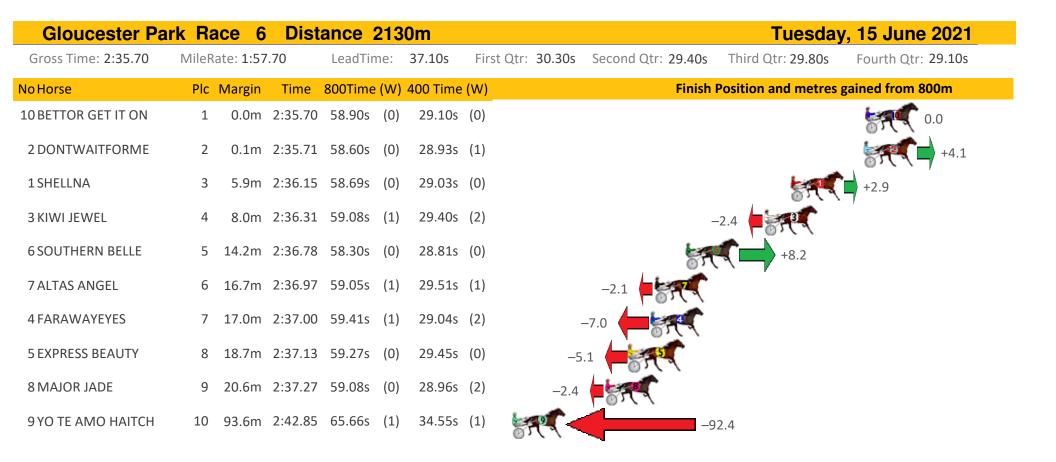

|                    |
| L2 BEACH SKIPPER     | 8     | 28.0m     | 2:37.85 | 57.20s  | (0)              | 28.55s   | (1)  | ST.           | -10.0         |          |                      |                    |
| 9 TACTILE SENSATION  | 9     | 28.3m     | 2:37.87 | 58.26s  | (1)              | 29.45s   | (1)  | 579           |               | -25.1    |                      |                    |
| 2 TWENTYNINE TWELVE  | 10    | 33.0m     | 2:38.21 | 58.28s  | (1)              | 29.35s   | (1)  | 579           |               | -25.4    |                      |                    |
| 8 SEBASTIENS LAD     | 11    | 65.9m     | 2:40.62 | 59.19s  | (0)              | 30.23s   | (0)  | ST.           |               | -38      | 3.3                  |                    |

















| Gloucester Par       | ' <mark>k R</mark> a | ace 7     | Dist    | ance    | 253   | 6m       |                   |                    | Tuesday             | /, 15 June 2021    |
|----------------------|----------------------|-----------|---------|---------|-------|----------|-------------------|--------------------|---------------------|--------------------|
| Gross Time: 3:14.20  | MileR                | ate: 2:03 | 8.30    | LeadTir | ne:   | 75.10s   | First Qtr: 31.90s | Second Qtr: 29.60s | Third Qtr: 28.40s   | Fourth Qtr: 29.20s |
| NoHorse              | Plc                  | Margin    | Time    | 800Time | e (W) | 400 Time | (W)               | Finish             | Position and metres | gained from 800m   |
| 7 OUR SEQUEL         | 1                    | 0.0m      | 3: