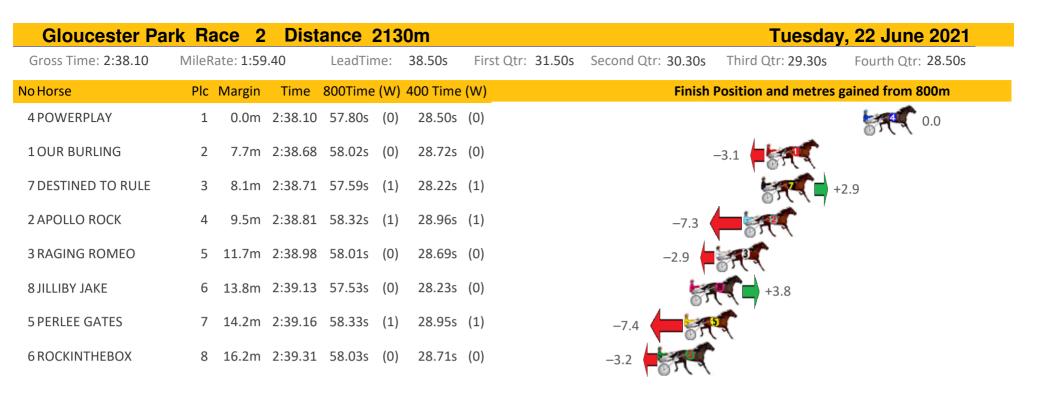

| 0.0                                 |
| 1 TEPELO STAR       | 2 6.8m 2:41.83    | 3 58.16s (0) 29.76s (  | (0)                                    | 2.2                                 |
| 3 KENNYS REVENGE    | 3 9.4m 2:42.03    | 3 58.53s (1) 30.03s (  | (1) -7.4                               |                                     |
| 7 OHOKA DAMO        | 4 12.1m 2:42.24   | 4 58.17s (1) 29.55s (  | (1) -2.3                               | <b>7</b>                            |
| 4 IM DECADENT       | 5 12.5m 2:42.2    | 7 58.22s (0) 29.75s (  | (0) -3.1                               |                                     |
| 8 BETABEEASY        | 6 13.6m 2:42.30   | 5 57.94s (0) 29.50s (  | (0)                                    | +0.8                                |











| Gloucester Pa       | rk Ra  | ce 3      | Dist    | ance a  | 213 | 0m       |           |          |                    | Tuesday             | y, 22 June 2021    |
|---------------------|--------|-----------|---------|---------|-----|----------|-----------|----------|--------------------|---------------------|--------------------|
| Gross Time: 2:37.20 | MileRa | ate: 1:58 | 8.80    | LeadTin | ne: | 37.80s   | First Qtr | : 30.60s | Second Qtr: 30.40s | Third Qtr: 28.80s   | Fourth Qtr: 29.60s |
| No Horse            | Plc    | Margin    | Time    | 800Time | (W) | 400 Time | (W)       |          | Finish             | Position and metres | gained from 800m   |
| 4 SIDSTREPO         | 1      | 0.0m      | 2:37.20 | 57.70s  | (1) | 29.57s   | (2)       |          |