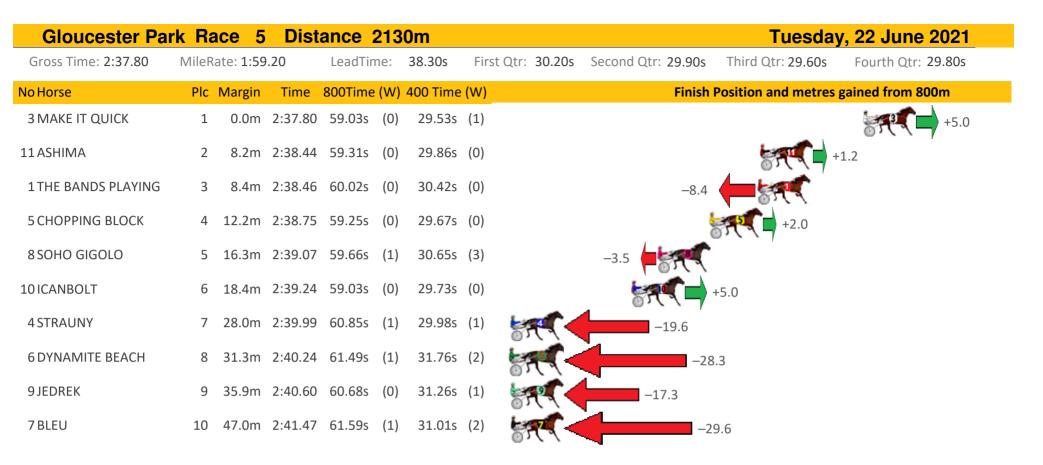

| .2                     | r                  |
| 7 FARAWAYEYES        | 8 10.6n       | n 2:38.01 | 58.86s  | (0)   | 29.46s   | (1)             | -2.2                                      | 2                      |                    |
| 4 BATAVIA SILVERLINE | 9 18.4n       | n 2:38.61 | 59.95s  | (1)   | 30.33s   | (1) -17.2       |                                           |                        |                    |
| 9 MAJOR JADE         | 10 24.9n      | n 2:39.11 | 59.23s  | (2)   | 30.46s   | (3)             | A. C. |                        |                    |
| 2 LETSDANCETONIGHT   | 11 114.8n     | n 2:46.02 | 66.71s  | (2)   | 36.07s   | (1)             | -                                         | -109.                  |                    |











| Gloucester Par      | k Ra  | nce 6            | Dist    | ance a  | 253 | 6m       |                   |                    | Tues             | day, 22 June 2021     |
|---------------------|-------|------------------|---------|---------|-----|----------|-------------------|--------------------|------------------|-----------------------|
| Gross Time: 3:10.10 | MileR | ate: <b>2:00</b> | .70     | LeadTin | ne: | 70.40s   | First Qtr: 31.70s | Second Qtr: 29.50s | Third Qtr: 29.2  | Os Fourth Qtr: 29.30s |
| NoHorse             | Plc   | Margin           | Time    | 800Time | (W) | 400 Time | (W)               | Finish             | Position and met | tres gained from 800m |
| 2 REGAL CHEVAL      | 1     | 0.0m             | 3:10.10 | 58.50s  | (0) | 29.30s   | (0)