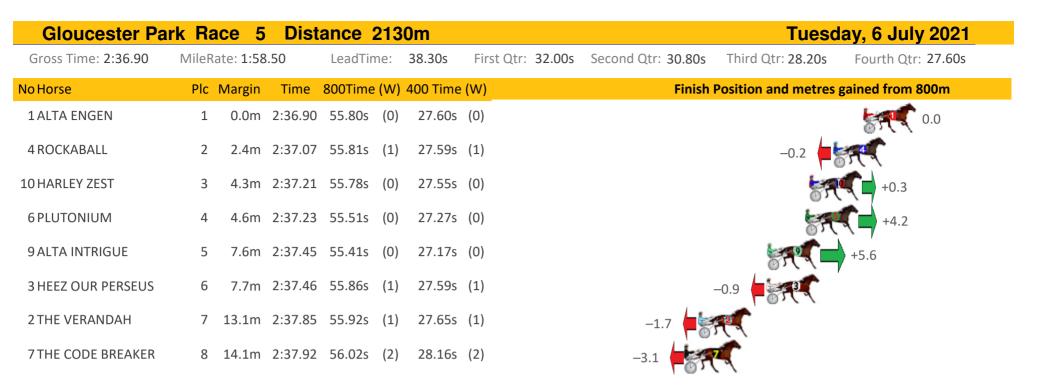

EBEL | . 7               | 10.9m  | 2:40.52   | 56.68s               | (2)    | 29.12s            | (2)                | -6.9              | - SPER              |                   |
| 9 LIVY JAY              | 8                 | 12.5m  | 2:40.64   | 55.84s               | (1)    | 27.84s            | (1)                |                   | +5.1                |                   |
| 2 PATRIKIAR             | 9                 | 14.1m  | 2:40.76   | 56.65s               | (1)    | 28.79s            | (1)                | -6.5              |                     |                   |
| 7 CRACKA TINNY          | 10                | 14.4m  | 2:40.78   | 56.24s               | (0)    | 28.19s            | (0)                | -0.6              | <b>*</b>            |                   |