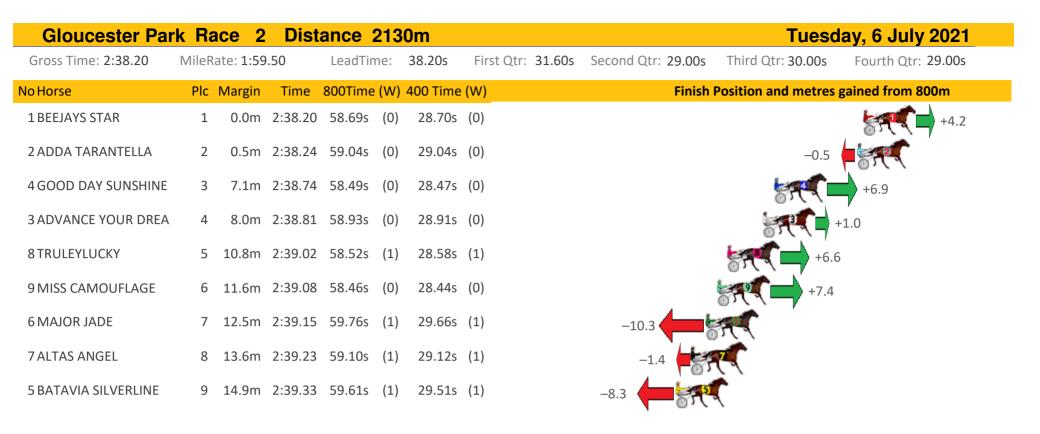

| Gloucester Pa       | ark Ra            | ace 3  | Dist    | Tuesday, 6 July 2021 |     |          |              |       |                    |                    |                       |
|---------------------|-------------------|--------|---------|----------------------|-----|----------|--------------|-------|--------------------|--------------------|-----------------------|
| Gross Time: 3:09.50 | MileRate: 2:00.30 |        |         | LeadTime:            |     | 71.30s   | First Qtr: 3 | 1.50s | Second Qtr: 29.70s | Third Qtr: 29.00   | Os Fourth Qtr: 28.00s |
| No Horse            | Plc               | Margin | Time    | 800Time              | (W) | 400 Time | (W)          |       | Finisl             | n Position and met | res gained from 800m  |
| 1 OUR SEQUEL        | 1