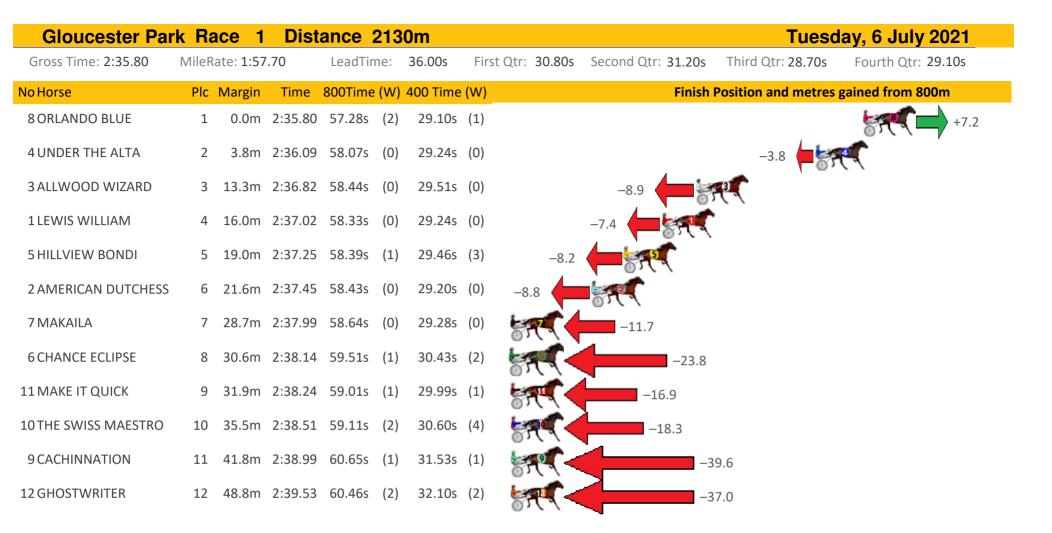

| Gloucester Pa       | ark Ra            | ace 3  | Dist    | Tuesday, 6 July 2021 |     |          |              |       |                    |                    |                       |
|---------------------|-------------------|--------|---------|----------------------|-----|----------|--------------|-------|--------------------|--------------------|-----------------------|
| Gross Time: 3:09.50 | MileRate: 2:00.30 |        |         | LeadTime:            |     | 71.30s   | First Qtr: 3 | 1.50s | Second Qtr: 29.70s | Third Qtr: 29.00   | Os Fourth Qtr: 28.00s |
| No Horse            | Plc               | Margin | Time    | 800Time              | (W) | 400 Time | (W)          |       | Finisl             | n Position and met | res gained from 800m  |
| 1 OUR SEQUEL