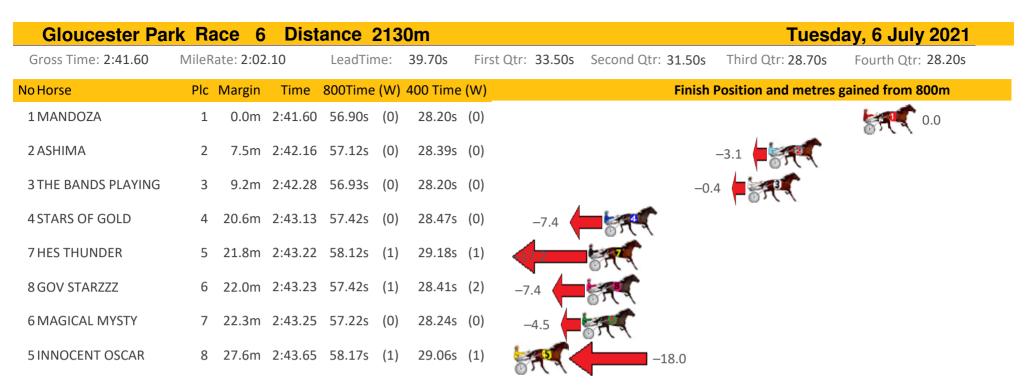

. 7               | 10.9m  | 2:40.52   | 56.68s               | (2)    | 29.12s            | (2)                | -6.9              | - SPER              |                   |
| 9 LIVY JAY              | 8                 | 12.5m  | 2:40.64   | 55.84s               | (1)    | 27.84s            | (1)                |                   | +5.1                |                   |
| 2 PATRIKIAR             | 9                 | 14.1m  | 2:40.76   | 56.65s               | (1)    | 28.79s            | (1)                | -6.5              |                     |                   |
| 7 CRACKA TINNY          | 10                | 14.4m  | 2:40.78   | 56.24s               | (0)    | 28.19s            | (0)                | -0.6              | <b>*</b>            |                   |