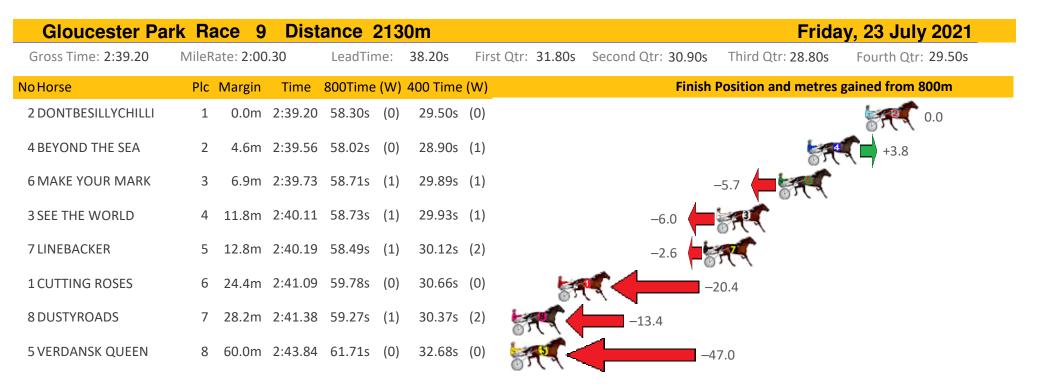

| Gloucester Par       | r <mark>k R</mark> a | nce 8     | Dist    | ance 2  |     | Frida    | y, 23 July 2021   |                    |                     |                    |
|----------------------|----------------------|-----------|---------|---------|-----|----------|-------------------|--------------------|---------------------|--------------------|
| Gross Time: 2:36.30  | MileR                | ate: 1:58 | 3.10    | LeadTin | ne: | 37.60s   | First Qtr: 31.30s | Second Qtr: 29.70s | Third Qtr: 28.60s   | Fourth Qtr: 29.10s |
| NoHorse              | Plc                  | Margin    | Time    | 800Time | (W) | 400 Time | (W)               | Finisł             | Position and metres | gained from 800m   |
| 7 MINI MINE YET      | 1                    | 0.0m      | 2:36.30 | 56.52s  | (1) | 28.45s   | (2)               |                    |                     | +16.4              |
| 10 ALICE KAY         | 2                    | 1.6m      | 2:36.42 | 56.95s  | (1) | 28.94s   | (2)               |                    |                     | +10.4              |
| 9 MANDY JOAN         | 3                    | 3.6m      | 2:36.57 | 56.47s  | (1) | 28.30s   | (1)               |                    | 05                  | PA +17.2           |
| 5 BETTOR GET IT ON   | 4                    | 5.9m      | 2:36.75 | 57.88s  | (1) | 29.53s   | (1)               |                    | -2.5                | r -                |
| 1 MY PRAYER          | 5                    | 6.4m      | 2:36.79 | 57.81s  | (0) | 29.22s   | (0)               |                    | -1.6                |                    |
| 2 BLOCKJORG          | 6                    | 7.4m      | 2:36.86 | 57.67s  | (1) | 29.33s   | (1)               |                    | 5. C                | +0.4               |
| 8 JUST MAKEMINE DIAM | 17                   | 9.8m      | 2:37.05 | 57.43s  | (0) | 29.09s   | (1)               |                    | +3.8                |                    |
| 6 BLISSFULLABBEY     | 8                    | 11.2m     | 2:37.16 | 57.84s  | (0) | 29.23s   | (0)               | -2.0               | -                   |                    |
| 4 RADIANT AMBER      | 9                    | 20.0m     | 2:37.83 | 59.13s  | (0) | 30.50s   | (0) 20.0          |                    |                     |                    |