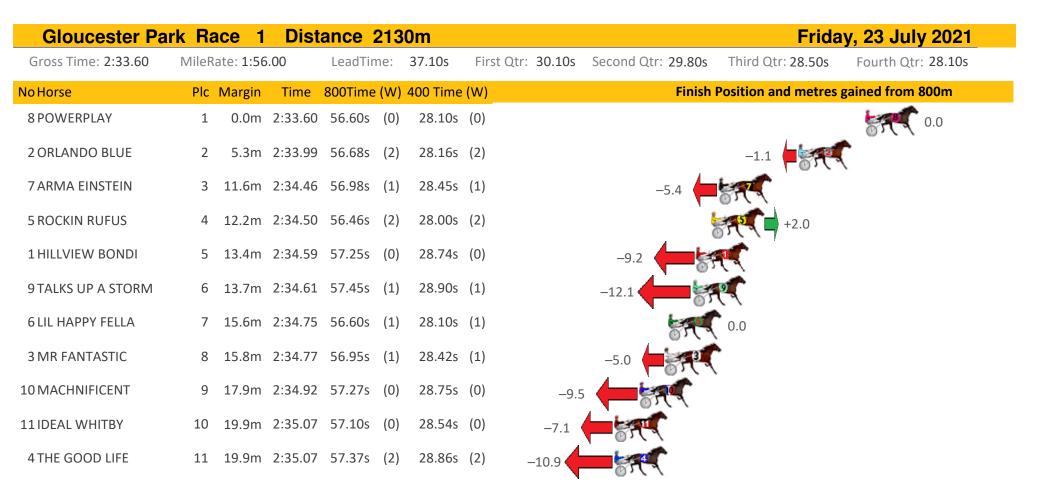

| Gloucester Par       | k Ra  | nce 2     | Dist    | ance 2  | 213   | 0m       |                   |                    | Frida               | y, 23 July 2021    |
|----------------------|-------|-----------|---------|---------|-------|----------|-------------------|--------------------|---------------------|--------------------|
| Gross Time: 2:35.90  | MileR | ate: 1:57 | 7.80    | LeadTir | ne:   | 37.60s   | First Qtr: 30.50s | Second Qtr: 30.40s | Third Qtr: 28.70s   | Fourth Qtr: 28.70s |
| NoHorse              | Plc   | Margin    | Time    | 800Time | e (W) | 400 Time | (W)               | Finish             | Position and metres | gained from 800m   |
| 1 CAVEMAN            | 1     | 0.0m      | 2:35.90 | 57.40s  | (0)   | 28.70s   | (0)               |                    |                     | 0.0                |
| 7 MAJOR STARE        | 2     | 0.5m      | 2:35.94 | 57.22s  | (1)   | 28.54s   | (1)               |                    |                     | +2.5               |
| 3 CARRERA MACH       | 3     | 1.8m      | 2:36.04 | 57.01s  | (1)   | 28.34s   | (1)               |                    |                     | +5.4               |
| 8 PIERRE WHITBY      | 4     | 3.1m      | 2:36.13 | 56.17s  | (1)   | 27.32s   | (1)               |                    |                     |                    |
| 11 TRIROYALE BRIGADE | 5     | 4.4m      | 2:36.23 | 57.39s  | (0)   | 28.67s   | (0)               |                    | 57                  | <b>(</b> +0.2      |
| 12 VESPA             | 6     | 5.0m      | 2:36.28 | 57.13s  | (0)   | 28.33s   | (0)               |                    | ST.                 | +3.8               |
| 2 DEEORSE            | 7     | 7.0m      | 2:36.43 | 56.79s  | (1)   | 28.09s   | (1)               |                    | 57 -                | +8.6               |
| 4 WHOSWHOINTHEZOO    | 8     | 8.9m      | 2:36.57 | 57.09s  | (0)   | 28.31s   | (0)               |                    | +4                  | l.3                |
| 5 OUR SEQUEL         | 9     | 9.4m      | 2:36.61 | 57.26s  | (1)   | 28.57s   | (1)               |                    | +2.0                | )                  |
| 9 REGAL CHEVAL       | 10    | 10.1m     | 2:36.66 | 56.35s  | (1)   | 27.81s   | (0)               |                    |                     | +14.7              |