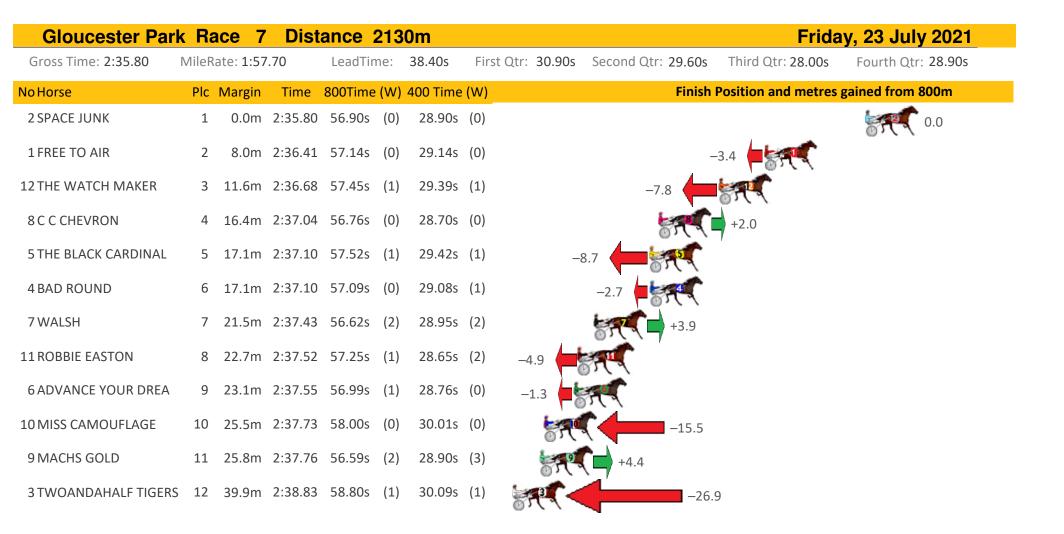

| Gloucester Par       | r <mark>k R</mark> a | nce 8     | Dist    | ance 2  |     | Frida    | y, 23 July 2021   |                    |                     |                    |
|----------------------|----------------------|-----------|---------|---------|-----|----------|-------------------|--------------------|---------------------|--------------------|
| Gross Time: 2:36.30  | MileR                | ate: 1:58 | 3.10    | LeadTin | ne: | 37.60s   | First Qtr: 31.30s | Second Qtr: 29.70s | Third Qtr: 28.60s   | Fourth Qtr: 29.10s |
| NoHorse              | Plc                  | Margin    | Time    | 800Time | (W) | 400 Time | (W)               | Finisł             | Position and metres | gained from 800m   |
| 7 MINI MINE YET      | 1                    | 0.0m      | 2:36.30 | 56.52s  | (1) | 28.45s   | (2)               |                    |                     | +16.4              |
| 10 ALICE KAY         | 2                    | 1.6m      | 2:36.42 | 56.95s  | (1) | 28.94s   | (2)               |                    |                     | +10.4              |
| 9 MANDY JOAN         | 3                    | 3.6m      | 2:36.57 | 56.47s  | (1) | 28.30s   | (1)               |                    | 05                  | PA +17.2           |
| 5 BETTOR GET IT ON   | 4                    | 5.9m      | 2:36.75 | 57.88s  | (1) | 29.53s   | (1)               |                    | -2.5                | r -                |
| 1 MY PRAYER          | 5                    | 6.4m      | 2:36.79 | 57.81s  | (0) | 29.22s   | (0)               |                    | -1.6                |                    |
| 2 BLOCKJORG          | 6                    | 7.4m      | 2:36.86 | 57.67s  | (1) | 29.33s   | (1)               |                    | 5. C                | +0.4               |
| 8 JUST MAKEMINE DIAM | 17                   | 9.8m      | 2:37.05 | 57.43s  | (0) | 29.09s   | (1)               |                    | +3.8                |                    |
| 6 BLISSFULLABBEY     | 8                    | 11.2m     | 2:37.16 | 57.84s  | (0) | 29.23s   | (0)               | -2.0               | -                   |                    |
| 4 RADIANT AMBER      | 9                    | 20.0m     | 2:37.83 | 59.13s  | (0) | 30.50s   | (0) 20.0          |                    |                     |                    |