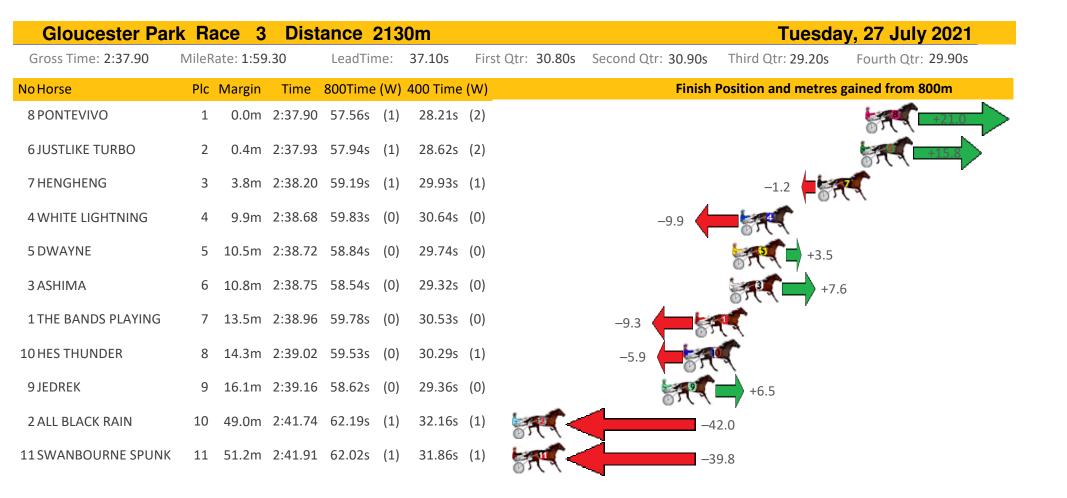

| ,              |        |
| 3 OLLIE OLIVER      | 4     | 23.1m     | 2:38.80 | 58.04s  | (1) | 29.32s   | (0)   |         | Off. | <b>R</b> ( | (                   | -21.9              |                |        |
| 6 SEEKNYOUSHALLFIND | 5     | 28.1m     | 2:39.17 | 57.80s  | (1) | 29.27s   | (1)   | S.      |      | <b> </b>   | -18.5               |                    |                |        |
| 1 MOONLIGHTSSHADOW  | 6     | 28.5m     | 2:39.20 | 58.18s  | (0) | 29.34s   | (0)   | 57      | (<   |            | -23.9               |                    |                |        |
| 4 GLOWING REPORT    | 7     | 29.2m     | 2:39.25 | 57.93s  | (0) | 29.07s   | (0)   | R       | (<   | -          | -20.4               |                    |                |        |











| Gloucester Pa       | rk Race       | 4 Distance 2     | 2536m        |                   |                    | Tuesda             | y, 27 July 2021    |
|---------------------|---------------|------------------|--------------|-------------------|--------------------|--------------------|--------------------|
| Gross Time: 3:10.10 | MileRate: 2:0 | 00.60 LeadTin    | ne: 71.80s   | First Qtr: 29.90s | Second Qtr: 30.00s | Third Qtr: 28.60s  | Fourth Qtr: 29.80s |
| NoHorse             | Plc Margii    | n Time 800Time   | (W) 400 Time | e (W)             | Finish F           | osition and metres | gained from 800m   |
| 12 MCARDLES GEM     | 1 0.0n        | n 3:10.10 57.51s | (1) 29.25s   | (1)               |                    |                    | +12.2              |
| 7 ROCKY