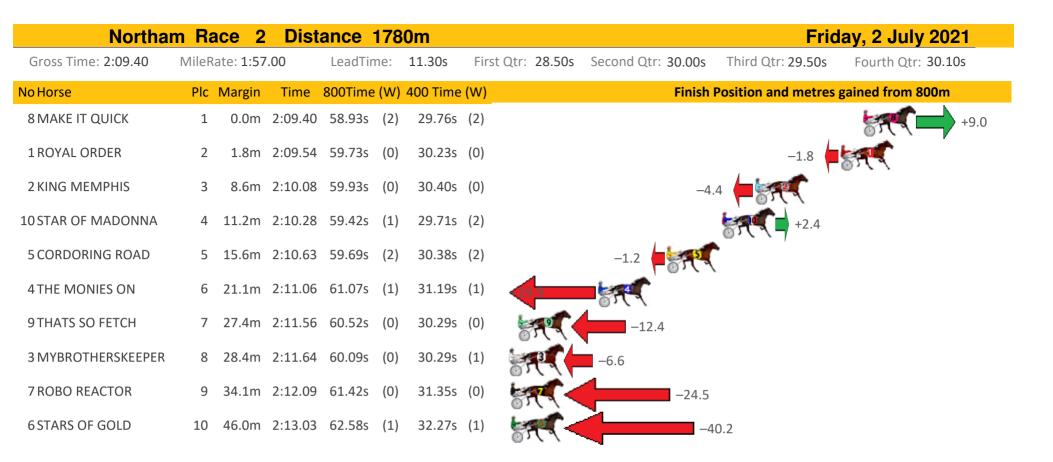

| Northar              | n Ra  | ace 6      | Dist    | ance    | 178 | 0m       |     |                                                                                                                                                                                                                                                                                                                                                                                                                                                                                                                                                                                                                                                                                                                                                                                                                                                                                                                                                                                                                                                                                                                                                                                                                                                                                                                                                                                                                                                                                                                                                                                                                                                                                                                                                                                                                                                                                                                                                                                                                                                                                                                               |             |        | Frid                | ay, 2 July 2021    |
|----------------------|-------|------------|---------|---------|-----|----------|-----|-------------------------------------------------------------------------------------------------------------------------------------------------------------------------------------------------------------------------------------------------------------------------------------------------------------------------------------------------------------------------------------------------------------------------------------------------------------------------------------------------------------------------------------------------------------------------------------------------------------------------------------------------------------------------------------------------------------------------------------------------------------------------------------------------------------------------------------------------------------------------------------------------------------------------------------------------------------------------------------------------------------------------------------------------------------------------------------------------------------------------------------------------------------------------------------------------------------------------------------------------------------------------------------------------------------------------------------------------------------------------------------------------------------------------------------------------------------------------------------------------------------------------------------------------------------------------------------------------------------------------------------------------------------------------------------------------------------------------------------------------------------------------------------------------------------------------------------------------------------------------------------------------------------------------------------------------------------------------------------------------------------------------------------------------------------------------------------------------------------------------------|-------------|--------|---------------------|--------------------|
| Gross Time: 2:09.00  | MileF | late: 1:56 | 6.60    | LeadTin | ne: | 10.70s   | Fir | st Qtr: 28.40s                                                                                                                                                                                                                                                                                                                                                                                                                                                                                                                                                                                                                                                                                                                                                                                                                                                                                                                                                                                                                                                                                                                                                                                                                                                                                                                                                                                                                                                                                                                                                                                                                                                                                                                                                                                                                                                                                                                                                                                                                                                                                                                | Second Qtr: | 30.80s | Third Qtr: 30.30s   | Fourth Qtr: 28.80s |
| NoHorse              | Plc   | Margin     | Time    | 800Time | (W) | 400 Time | (W) |                                                                                                                                                                                                                                                                                                                                                                                                                                                                                                                                                                                                                                                                                                                                                                                                                                                                                                                                                                                                                                                                                                                                                                                                                                                                                                                                                                                                                                                                                                                                                                                                                                                                                                                                                                                                                                                                                                                                                                                                                                                                                                                               |             | Finish | Position and metres | gained from 800m   |
| 2 SMOOTH RYE         | 1     | 0.0m       | 2:09.00 | 58.62s  | (1) | 28.51s   | (0) |                                                                                                                                                                                                                                                                                                                                                                                                                                                                                                                                                                                                                                                                                                                                                                                                                                                                                                                                                                                                                                                                                                                                                                                                                                                                                                                                                                                                                                                                                                                                                                                                                                                                                                                                                                                                                                                                                                                                                                                                                                                                                                                               |             |        |                     | +6.6               |
| 10 STAR OF THE CLASS | 2     | 20.2m      | 2:10.53 | 59.44s  | (1) | 29.79s   | (2) | -4.6                                                                                                                                                                                                                                                                                                                                                                                                                                                                                                                                                                                                                                                                                                                                                                                                                                                                                                                                                                                                                                                                                                                                                                                                                                                                                                                                                                                                                                                                                                                                                                                                                                                                                                                                                                                                                                                                                                                                                                                                                                                                                                                          | -           | •      |                     | ·                  |
| 6 HERE COMES SHARKIE | 3     | 21.6m      | 2:10.63 | 59.70s  | (0) | 29.40s   | (2) | -8.2                                                                                                                                                                                                                                                                                                                                                                                                                                                                                                                                                                                                                                                                                                                                                                                                                                                                                                                                                                                                                                                                                                                                                                                                                                                                                                                                                                                                                                                                                                                                                                                                                                                                                                                                                                                                                                                                                                                                                                                                                                                                                                                          | 579         |        |                     |                    |
| 8 TOTO PICASSO       | 4     | 22.2m      | 2:10.68 | 60.08s  | (0) | 29.42s   | (1) | -13.4                                                                                                                                                                                                                                                                                                                                                                                                                                                                                                                                                                                                                                                                                                                                                                                                                                                                                                                                                                                                                                                                                                                                                                                                                                                                                                                                                                                                                                                                                                                                                                                                                                                                                                                                                                                                                                                                                                                                                                                                                                                                                                                         | ST.         |        |                     |                    |
| 9 JUST A LEGEND      | 5     | 22.3m      | 2:10.69 | 59.93s  | (1) | 29.92s   | (1) | -11.3                                                                                                                                                                                                                                                                                                                                                                                                                                                                                                                                                                                                                                                                                                                                                                                                                                                                                                                                                                                                                                                                                                                                                                                                                                                                                                                                                                                                                                                                                                                                                                                                                                                                                                                                                                                                                                                                                                                                                                                                                                                                                                                         | ST.         |        |                     |                    |
| 4 BOUNTIFUL REACTOR  | 6     | 24.2m      | 2:10.83 | 60.72s  | (1) | 30.53s   | (0) | 5                                                                                                                                                                                                                                                                                                                                                                                                                                                                                                                                                                                                                                                                                                                                                                                                                                                                                                                                                                                                                                                                                                                                                                                                                                                                                                                                                                                                                                                                                                                                                                                                                                                                                                                                                                                                                                                                                                                                                                                                                                                                                                                             | ج∕~         |        | -22.0               |                    |
| 5 THEJEWELINHEREYE   | 7     | 25.8m      | 2:10.95 | 59.67s  | (0) | 29.13s   | (1) | 7.8 SF.                                                                                                                                                                                                                                                                                                                                                                                                                                                                                                                                                                                                                                                                                                                                                                                                                                                                                                                                                                                                                                                                                                                                                                                                                                                                                                                                                                                                                                                                                                                                                                                                                                                                                                                                                                                                                                                                                                                                                                                                                                                                                                                       |             |        |                     |                    |
| 7 OUR SURROGATE      | 8     | 29.6m      | 2:11.24 | 60.95s  | (0) | 30.25s   | (0) |                                                                                                                                                                                                                                                                                                                                                                                                                                                                                                                                                                                                                                                                                                                                                                                                                                                                                                                                                                                                                                                                                                                                                                                                                                                                                                                                                                                                                                                                                                                                                                                                                                                                                                                                                                                                                                                                                                                                                                                                                                                                                                                               |             | -25.2  |                     |                    |
| 3 SEBASTIENS LAD     | 9     | 76.8m      | 2:14.81 | 62.61s  | (0) | 32.09s   | (0) | F.                                                                                                                                                                                                                                                                                                                                                                                                                                                                                                                                                                                                                                                                                                                                                                                                                                                                                                                                                                                                                                                                                                                                                                                                                                                                                                                                                                                                                                                                                                                                                                                                                                                                                                                                                                                                                                                                                                                                                                                                                                                                                                                            | <b>_</b>    | -4     | 7.8                 |                    |
| 1 TEVARICH           | 10    | 129.3m     | 2:18.77 | 68.60s  | (0) | 36.87s   | (0) | 100 - 100 - 100 - 100 - 100 - 100 - 100 - 100 - 100 - 100 - 100 - 100 - 100 - 100 - 100 - 100 - 100 - 100 - 100 - 100 - 100 - 100 - 100 - 100 - 100 - 100 - 100 - 100 - 100 - 100 - 100 - 100 - 100 - 100 - 100 - 100 - 100 - 100 - 100 - 100 - 100 - 100 - 100 - 100 - 100 - 100 - 100 - 100 - 100 - 100 - 100 - 100 - 100 - 100 - 100 - 100 - 100 - 100 - 100 - 100 - 100 - 100 - 100 - 100 - 100 - 100 - 100 - 100 - 100 - 100 - 100 - 100 - 100 - 100 - 100 - 100 - 100 - 100 - 100 - 100 - 100 - 100 - 100 - 100 - 100 - 100 - 100 - 100 - 100 - 100 - 100 - 100 - 100 - 100 - 100 - 100 - 100 - 100 - 100 - 100 - 100 - 100 - 100 - 100 - 100 - 100 - 100 - 100 - 100 - 100 - 100 - 100 - 100 - 100 - 100 - 100 - 100 - 100 - 100 - 100 - 100 - 100 - 100 - 100 - 100 - 100 - 100 - 100 - 100 - 100 - 100 - 100 - 100 - 100 - 100 - 100 - 100 - 100 - 100 - 100 - 100 - 100 - 100 - 100 - 100 - 100 - 100 - 100 - 100 - 100 - 100 - 100 - 100 - 100 - 100 - 100 - 100 - 100 - 100 - 100 - 100 - 100 - 100 - 100 - 100 - 100 - 100 - 100 - 100 - 100 - 100 - 100 - 100 - 100 - 100 - 100 - 100 - 100 - 100 - 100 - 100 - 100 - 100 - 100 - 100 - 100 - 100 - 100 - 100 - 100 - 100 - 100 - 100 - 100 - 100 - 100 - 100 - 100 - 100 - 100 - 100 - 100 - 100 - 100 - 100 - 100 - 100 - 100 - 100 - 100 - 100 - 100 - 100 - 100 - 100 - 100 - 100 - 100 - 100 - 100 - 100 - 100 - 100 - 100 - 100 - 100 - 100 - 100 - 100 - 100 - 100 - 100 - 100 - 100 - 100 - 100 - 100 - 100 - 100 - 100 - 100 - 100 - 100 - 100 - 100 - 100 - 100 - 100 - 100 - 100 - 100 - 100 - 100 - 100 - 100 - 100 - 100 - 100 - 100 - 100 - 100 - 100 - 100 - 100 - 100 - 100 - 100 - 100 - 100 - 100 - 100 - 100 - 100 - 100 - 100 - 100 - 100 - 100 - 100 - 100 - 100 - 100 - 100 - 100 - 100 - 100 - 100 - 100 - 100 - 100 - 100 - 100 - 100 - 100 - 100 - 100 - 100 - 100 - 100 - 100 - 100 - 100 - 100 - 100 - 100 - 100 - 100 - 100 - 100 - 100 - 100 - 100 - 100 - 100 - 100 - 100 - 100 - 100 - 100 - 100 - 100 - 100 - 100 - 100 - 100 - 100 - 100 - 100 - 100 - 100 - 100 - 100 - 100 - 100 - 100 - 100 - 100 - 100 - 100 - 100 - 100 - |             | -1     | 29.                 |                    |