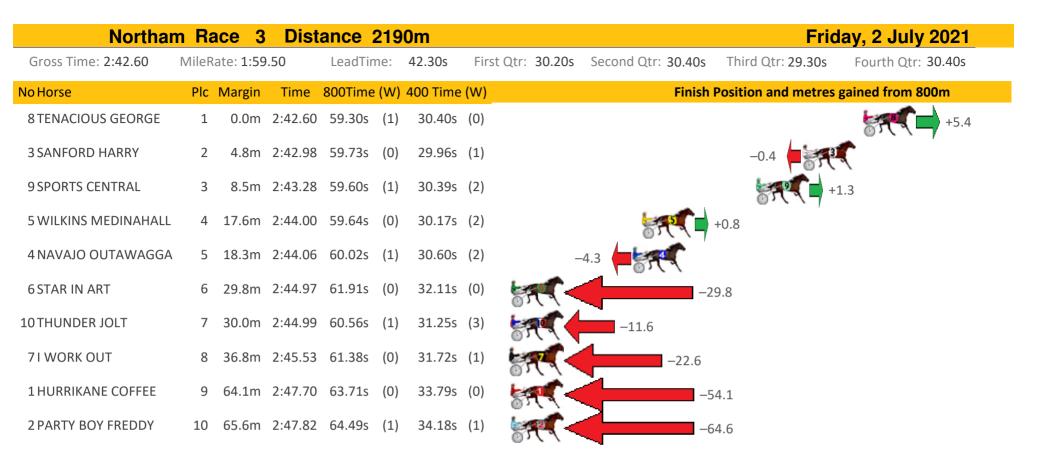

| Northa              | m Ra  | ace 7             | Dist    | ance    | 219   | 0m       |       |            |           |           |          | Fri                | day, 2 July 2021   |
|---------------------|-------|-------------------|---------|---------|-------|----------|-------|------------|-----------|-----------|----------|--------------------|--------------------|
| Gross Time: 2:46.40 | MileR | ate: <b>2:0</b> 2 | 2.30    | LeadTir | ne:   | 44.70s   | First | Qtr: 30.50 | s Secoi   | nd Qtr: 3 | 0.80s    | Third Qtr: 29.60s  | Fourth Qtr: 30.80s |
| NoHorse             | Plc   | Margin            | Time    | 800Time | e (W) | 400 Time | (W)   |            |           |           | Finish I | Position and metre | s gained from 800m |
| 2 PAROQUET          | 1     | 0.0m              | 2:46.40 | 60.04s  | (0)   | 30.45s   | (0)   |            |           |           |          |                    | +4.8               |
| 4 CLASSNSMART       | 2     | 0.4m              | 2:46.43 | 60.43s  | (0)   | 30.83s   | (0)   |            |           |           |          | -0.4               |                    |
| 8 DIAMOND DAZE      | 3     | 1.5m              | 2:46.52 | 59.31s  | (1)   | 29.84s   | (2)   |            |           |           |          |                    | +14.5              |
| 7 OUR GLOWING STAR  | 4     | 4.3m              | 2:46.75 | 59.99s  | (0)   | 30.38s   | (0)   |            |           |           |          |                    | +5.5               |
| 6 TORREVEAN VELOCE  | 5     | 13.2m             | 2:47.46 | 60.60s  | (1)   | 31.58s   | (1)   |            |           | -2.6      | -87      | 1                  |                    |
| 9 RUSINOL           | 6     | 21.6m             | 2:48.14 | 60.57s  | (0)   | 30.16s   | (1)   | -2.2       | -         | 1         | ·        |                    |                    |
| 5 LIL DELIGHT       | 7     | 25.8m             | 2:48.48 | 62.19s  | (1)   | 32.22s   | (1)   | 5. C       |           |           | -2       | 3.8                |                    |
| 3 VELVET SHADOW     | 8     | 26.9m             | 2:48.57 | 61.29s  | (0)   | 31.54s   | (0)   | SFC.       |           | -11.9     |          |                    |                    |
| 10 SILENT REACTION  | 9     | 45.5m             | 2:50.07 | 63.34s  | (1)   | 33.09s   | (1)   | 17 - T     | $\bullet$ |           | -3       | 9.1                |                    |