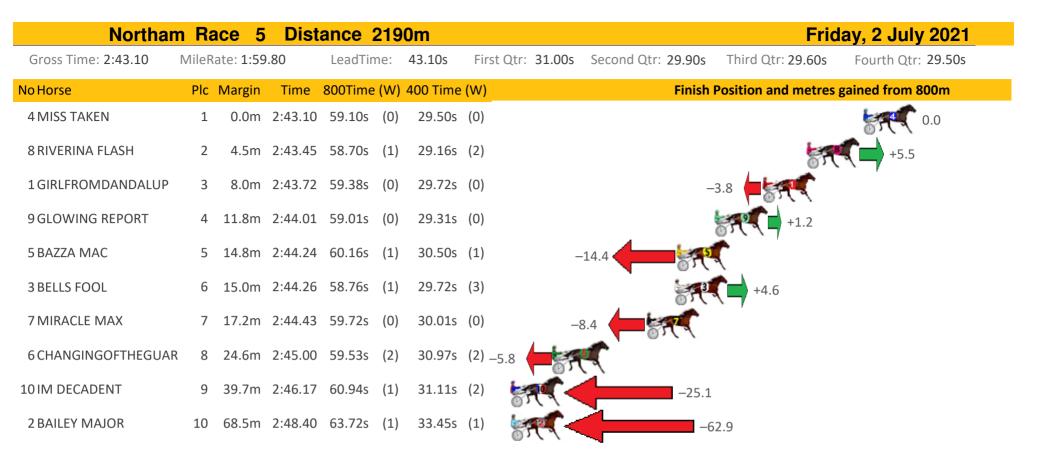

| 29.50s   | (0)              |                      | +1.9                | ,<br>,             |
| 8 DONTCH REMEMBER    | 7     | 13.4m            | 2:47.34 | 59.79s  | (1) | 30.35s   | (1)              | -12.2                | A.                  |                    |
| 1 ISAIDBOO           | 8     | 14.6m            | 2:47.44 | 59.25s  | (1) | 29.77s   | (1)              | -4.8                 |                     |                    |
| 6 MISS POCKET ROCKET | 9     | 17.3m            | 2:47.65 | 58.85s  | (0) | 29.57s   | (0)              | ST.                  | +0.7                |                    |
| 2 AMERICAN VOODOO    | 10    | 18.4m            | 2:47.73 | 59.60s  | (0) | 30.39s   | (0) _9           | .6                   |                     |                    |











| Northar              | n Ra  | ace 6      | Dist    | ance    | 178 | 0m       |     |