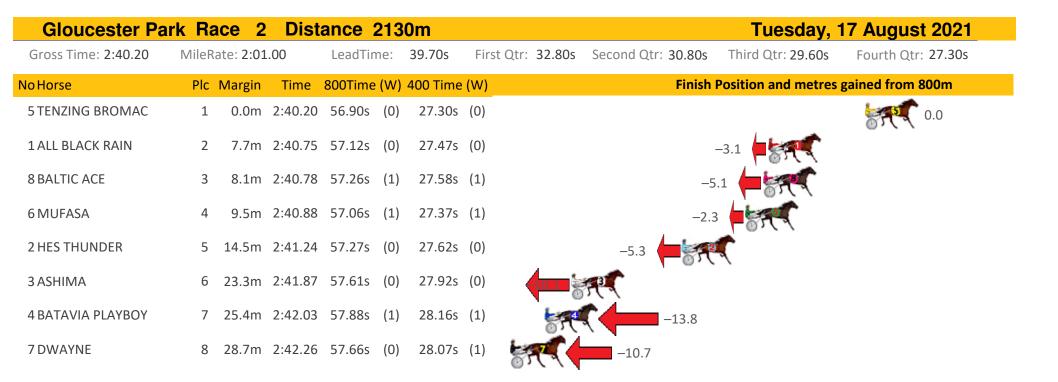

|
| 2 ALTAIR STAR       | 4 18.6m 2:41.6    | 2 59.14s (0) 29.22s (0)         | -6.0                                                                |
| 4 OH GEE LYN        | 5 19.2m 2:41.6    | 6 59.78s (0) 29.87s (0)         | -14.8                                                               |
| 1 LIL DELIGHT       | 6 28.3m 2:42.3    | 5 60.15s (0) 30.22s (1)         | -19.9                                                               |
| 5 OCTAVIA           | 7 31.7m 2:42.6    | 1 59.96s (1) 30.13s (3)         | -17.3                                                               |
| 7 MIRACLE MARY      | 8 33.8m 2:42.7    | 7 60.47s (1) 30.53s (2)         | -24.2                                                               |











| Gloucester Par      | k Ra  | nce 3            | Dist    | ance    | 213   |          |          |           | Tuesday,      | 17 August 2021 |                    |                    |
|---------------------|-------|------------------|---------|---------|-------|----------|----------|-----------|---------------|----------------|--------------------|--------------------|
| Gross Time: 2:36.80 | MileR | ate: <b>1:58</b> | 8.50    | LeadTir | ne:   | 36.80s   | First Qt | r: 30.90s | Second Qtr: 2 | 9.90s          | Third Qtr: 29.20s  | Fourth Qtr: 30.00s |
| NoHorse             | Plc   | Margin           | Time    | 800Time | e (W) | 400 Time | (W)      |           |               | Finish F       | osition and metres | gained from 800m   |
| 11 MISS EERIE       | 1     | 0.0m