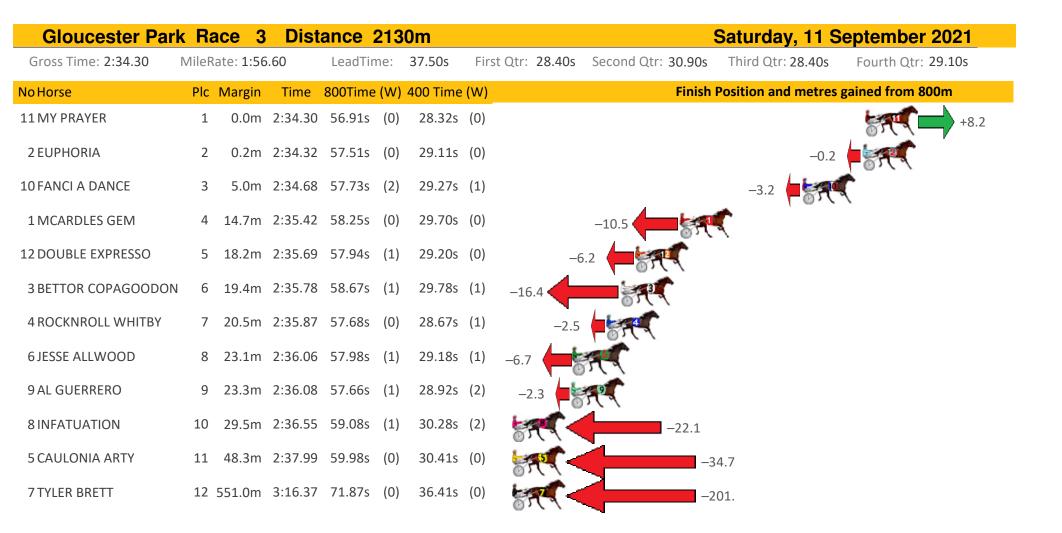

) | 28.21s   | (1)               |                    | +1.9                  | 9                  |
| 9 MIDDLEPAGE        | 6     | 10.7m            | 2:37.50 | 57.82s  | (1) | 28.94s   | (1)               | -8.7               |                       |                    |
| 5 ALICE KAY         | 7     | 11.3m            | 2:37.54 | 56.92s  | (1) | 28.08s   | (1)               | ۲                  | +3.9                  |                    |
| 7 LA SULEIMAN       | 8     | 14.4m            | 2:37.77 | 57.29s  | (0) | 28.40s   | (0)               | -1.2               |                       |                    |
| 6 RENAISSANCE ART   | 9     | 15.8m            | 2:37.88 | 57.06s  | (0) | 28.16s   | (0)               | 5.                 | +2.0                  |                    |







Sectionals Powered by







1111111

| Gloucester Par       | k Ra  | ace 5     | Dist    | ance a  |     | Saturday, 11 Se | eptember 2021     |                    |                       |                    |
|----------------------|-------|-----------|---------|---------|-----|-----------------|-------------------|--------------------|-----------------------|--------------------|
| Gross Time: 2:37.60  | MileR | ate: 1:59 | 9.00    | LeadTin | ne: | 38.50s          | First Qtr: 31.50s | Second Qtr: 31.00s | Third Qtr: 28.70s     | Fourth Qtr: 27.90s |
| NoHorse              | Plc   | Margin    | Time    | 800Time | (W) | 400 Time        | (W)               | Finish             | Position and metres g | gained from 800m   |
| 2 WAINUI CREEK       | 1     | 0.0m      | 2:37.60 | 56.