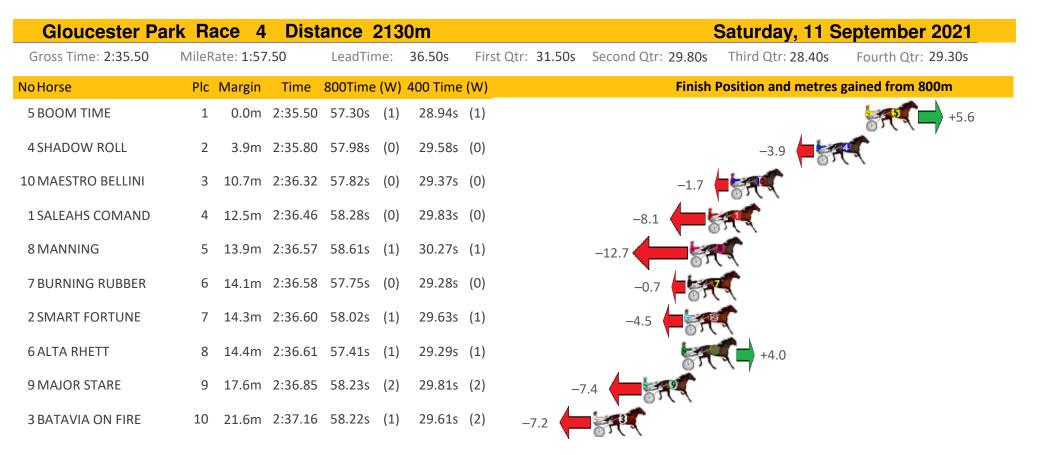

|                    | +1.9                  | 9                  |
| 9 MIDDLEPAGE        | 6     | 10.7m            | 2:37.50 | 57.82s  | (1) | 28.94s   | (1)               | -8.7               |                       |                    |
| 5 ALICE KAY         | 7     | 11.3m            | 2:37.54 | 56.92s  | (1) | 28.08s   | (1)               | ۲                  | +3.9                  |                    |
| 7 LA SULEIMAN       | 8     | 14.4m            | 2:37.77 | 57.29s  | (0) | 28.40s   | (0)               | -1.2               |                       |                    |
| 6 RENAISSANCE ART   | 9     | 15.8m            | 2:37.88 | 57.06s  | (0) | 28.16s   | (0)               | 5.                 | +2.0                  |                    |







Sectionals Powered by







1111111

| Gloucester Par       | k Ra  | ace 5     | Dist    | ance a  |     | Saturday, 11 Se | eptember 2021     |                    |                       |                    |
|----------------------|-------|-----------|---------|---------|-----|-----------------|-------------------|--------------------|-----------------------|--------------------|
| Gross Time: 2:37.60  | MileR | ate: 1:59 | 9.00    | LeadTin | ne: | 38.50s          | First Qtr: 31.50s | Second Qtr: 31.00s | Third Qtr: 28.70s     | Fourth Qtr: 27.90s |
| NoHorse              | Plc   | Margin    | Time    | 800Time | (W) | 400 Time        | (W)               | Finish             | Position and metres g | gained from 800m   |
| 2 WAINUI CREEK       | 1     | 0.0m      | 2:37.60 | 56.60s  | (0) | 27.90s