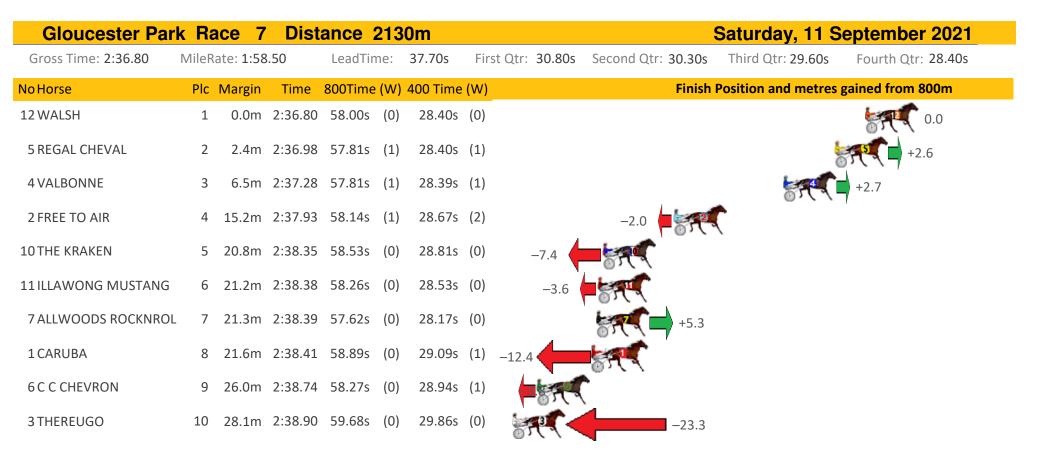

| +4.0               |  |  |
| 2 BRACKEN SKY       | 39.       | 4m 3:06.58 | 57.46s (0  | )) 27.53s   | (0)               | -0.                                         | 8                 |                    |  |  |
| 3 VESPA             | 4 11.     | 3m 3:06.72 | 57.31s (0  | ) 27.36s    | (0)               |                                             | +1.3              |                    |  |  |
| 6 BACK IN TWENTY    | 5 15.     | 1m 3:06.99 | 57.25s (C  | )) 27.26s   | (0)               | 57                                          | +2.1              |                    |  |  |
| 7 IDEAL LINER       | 6 24.     | 3m 3:07.66 | 58.93s (1  | .) 28.92s   | (1)               | • المجار                                    | -21.5             |                    |  |  |







| Gloucester Par       | ' <mark>k R</mark> a | ace 8     | Dist    | ance    |       | Saturday, 11 September 2021 |                  |                       |                       |                    |
|----------------------|----------------------|-----------|---------|---------|-------|-----------------------------|------------------|-----------------------|-----------------------|--------------------|
| Gross Time: 3:09.80  | MileR                | ate: 2:02 | 2.00    | LeadTir | ne:   | 69.40s                      | First Qtr: 30.00 | Os Second Qtr: 29.70s | Third Qtr: 29.70s     | Fourth Qtr: 31.00s |
| NoHorse              | Plc                  | Margin    | Time    | 800Time | e (W) | 400 Time                    | (W)              | Finisl                | n Position and me