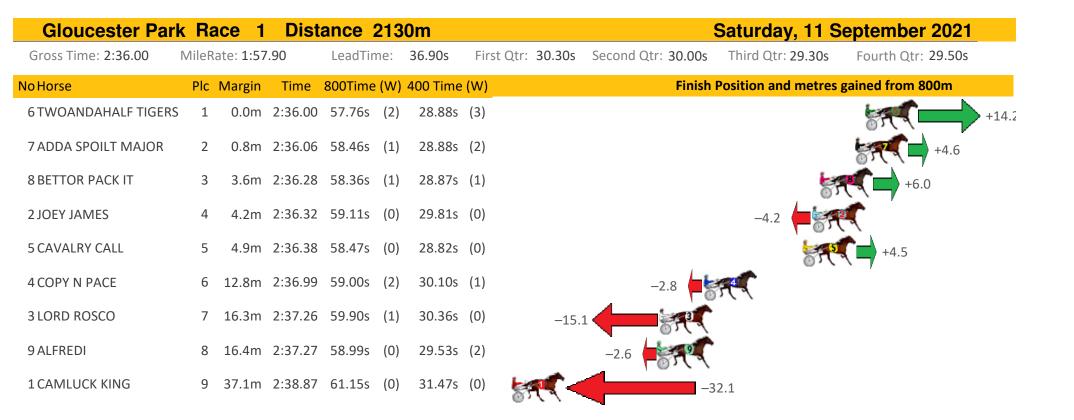

| Gloucester Par      | rk Ra | nce 2            | Dist    | ance 2  | 213 | 0m       |                   |                    | Saturday, 11 Se       | eptember 2021      |
|---------------------|-------|------------------|---------|---------|-----|----------|-------------------|--------------------|-----------------------|--------------------|
| Gross Time: 2:36.70 | MileR | ate: <b>1:58</b> | 3.40    | LeadTin | ne: | 37.60s   | First Qtr: 30.50s | Second Qtr: 31.40s | Third Qtr: 28.80s     | Fourth Qtr: 28.40s |
| NoHorse             | Plc   | Margin           | Time    | 800Time | (W) | 400 Time | (W)               | Finish             | Position and metres g | ained from 800m    |
| 1 TYPHOON BANNER    | 1     | 0.0m             | 2:36.70 | 57.20s  | (0) | 28.40s   | (0)