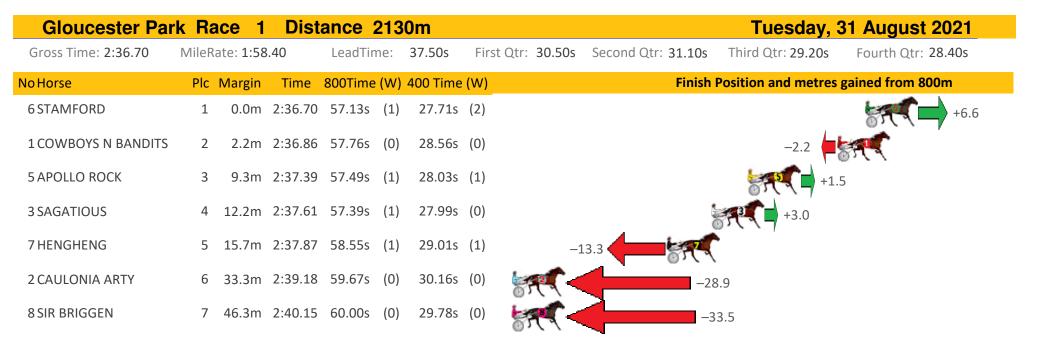

| Gloucester Par      | k Race   | e 2 Dist     | tance 2 | 13  | 0m       |                   |               |           | Tuesday, 3         | August 2021        |
|---------------------|----------|--------------|---------|-----|----------|-------------------|---------------|-----------|--------------------|--------------------|
| Gross Time: 2:38.40 | MileRate | : 1:59.70    | LeadTim | e:  | 37.40s   | First Qtr: 30.30s | Second Qtr: 3 | 30.40s    | Third Qtr: 30.50s  | Fourth Qtr: 29.80s |
| NoHorse             | Plc Ma   | argin Time   | 800Time | (W) | 400 Time | (W)               |               | Finish Po | osition and metres | gained from 800m   |
| 7 ALL BLACK RAIN    | 1 (      | 0.0m 2:38.40 | 60.17s  | (1) | 29.80s   | (1)               |               |           |                    | +1.8               |
| 4 BEALAWYER         | 2 (      | 0.4m 2:38.43 | 59.88s  | (1) | 29.49s   | (1)               |               |           |                    | +5.6               |
| 9 GO WIDGIE         | 3 13     | 3.9m 2:39.49 | 60.58s  | (1) | 30.18s   | (1)               | -3.7          | -         | <b>(</b>           | ,                  |
| 2 GODDESS OF REASON | 4 14     | 4.6m 2:39.54 | 61.03s  | (0) | 30.54s   | (0)               | -9.8          | - 3. C    |                    |                    |
| 6 HES THUNDER       | 5 18     | 8.7m 2:39.86 | 60.49s  | (1) | 30.19s   | (1)               | -2.5          | (         |                    |                    |
| 1 ROCKNROLL RALPH   | 6 20     | 0.7m 2:40.02 | 61.85s  | (0) | 31.32s   | (0) 20.7          | -             |           |                    |                    |
| 3 JIMMY JET         | 7 21     | 1.6m 2:40.09 | 61.24s  | (0) | 30.75s   | (0) -12.6         | - F.          |           |                    |                    |
| 5 MEET YOUR MAKER   | 8 63     | 3.3m 2:43.34 | 64.03s  | (0) | 33.39s   | (0)               |               | -49       | .7                 |                    |