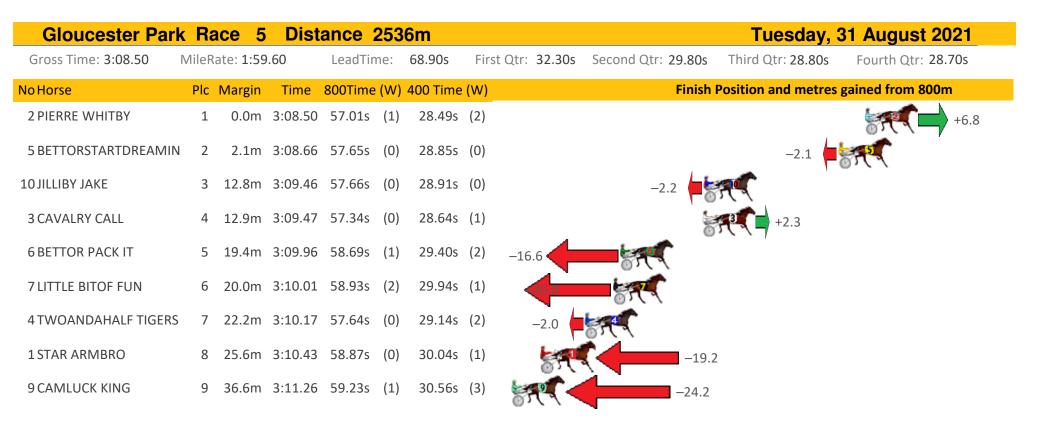

| Gloucester Pa       | rk Race 4 Dis     | tance 2130m             | Tuesday, 31 August 2021                                                   |
|---------------------|-------------------|-------------------------|---------------------------------------------------------------------------|
| Gross Time: 2:36.00 | MileRate: 1:57.90 | LeadTime: 36.00s F      | First Qtr: 29.80s Second Qtr: 30.60s Third Qtr: 29.80s Fourth Qtr: 29.80s |
| NoHorse             | Plc Margin Time   | 800Time (W) 400 Time (W | V) Finish Position and metres gained from 800m                            |
| 11 LEOSABI          | 1 0.0m 2:36.00    | ) 58.70s (1) 29.80s (1  | L) +12.2                                                                  |
| 10 DIAMOND DAZE     | 2 19.4m 2:37.52   | . 59.81s (1) 29.95s (2  | 2) -2.8                                                                   |
| 9 BEEJAYS STAR      | 3 23.8m 2:37.86   | 60.36s (0) 29.92s (2    |                                                                           |
| 3 APOLOGIZE         | 4 24.8m 2:37.94   | 61.44s (0) 31.58s (0    | -24.8                                                                     |
| 6 THE BATMOBILE     | 5 31.7m 2:38.48   | 3 60.38s (1) 30.43s (3  | B) -10.5                                                                  |
| 8 WHISKY NEAT       | 6 40.0m 2:39.12   | e 60.68s (1) 30.56s (0  | D) -14.6                                                                  |
| 5 CRACKA TINNY      | 7 43.5m 2:39.40   | 0 62.13s (0) 31.23s (1  | l) -34.1                                                                  |
| 2 JEDREK            | 8 47.2m 2:39.69   | 0 62.53s (1) 31.95s (1  | L) -39.6                                                                  |
| 7 ALFREDI           | 9 55.1m 2:40.30   | 0 62.32s (0) 31.85s (2  | 2) -36.7                                                                  |
| 4 ICANBOLT          | 10 73.5m 2:41.74  | 64.82s (1) 33.97s (0    | D) -70.5                                                                  |
| 1 LIBBA RACY        | 11 104.4m 2:44.15 | 66.95s (0) 35.73s (0    | D) -99.2                                                                  |