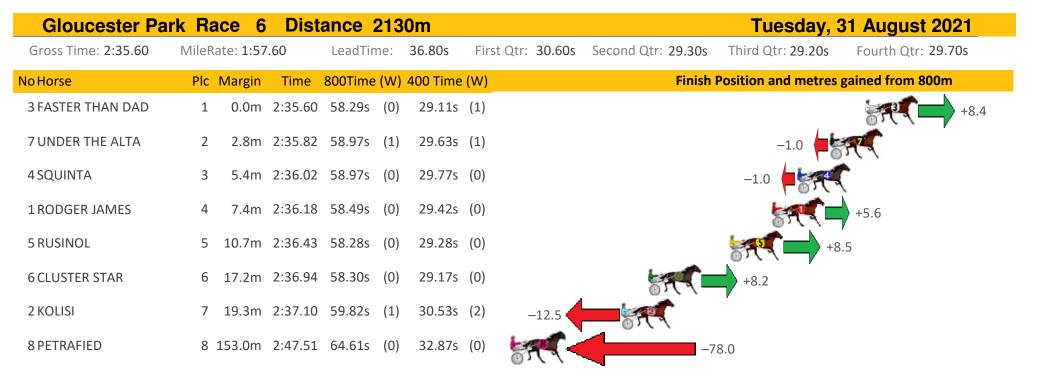

Sectionals Powered by

| Gloucester Parl      | ice 7  | Dist      | ance 2  |         | Tuesday, 3 | August 2021 |                   |                    |                       |                    |
|----------------------|--------|-----------|---------|---------|------------|-------------|-------------------|--------------------|-----------------------|--------------------|
| Gross Time: 2:37.90  | MileRa | ate: 1:59 | 9.30    | LeadTin | ne:        | 39.10s      | First Qtr: 31.00s | Second Qtr: 29.80s | Third Qtr: 29.20s     | Fourth Qtr: 28.80s |
| NoHorse              | Plc    | Margin    | Time    | 800Time | (W)        | 400 Time    | (W)               | Finish             | Position and metres g | gained from 800m   |
| 1 YO TE AMO HAITCH   | 1      | 0.0m      | 2:37.90 | 58.00s  | (0)        | 28.80s      | (0)               |                    |                       | 0.0 💏              |
| 2 KIRSTEN            | 2      | 5.9m      | 2:38.35 | 58.05s  | (0)        | 28.91s      | (0)               |                    | -0.7                  |                    |
| 6 EXPRESS BEAUTY     | 3      | 11.2m     | 2:38.75 | 57.88s  | (1)        | 29.01s      | (2)               |                    | +1.6                  |                    |
| 7 PHAR FROM KALAHARI | 4      | 12.1m     | 2:38.81 | 57.85s  | (0)        | 28.66s      | (1)               |                    | +2.1                  |                    |
| 3 IONA DIAMOND       | 5      | 13.4m     | 2:38.91 | 58.26s  | (0)        | 29.13s      | (0)               | -3.6               | P.C.                  |                    |
| 4 ADVANCE YOUR DREA  | 6      | 15.4m     | 2:39.06 | 58.52s  | (1)        | 29.63s      | (2)               | -7.2               | C                     |                    |
| 5 SOHO PARTY GIRL    | 7      | 15.7m     | 2:39.09 | 58.89s  | (1)        | 29.64s      | (1)               | -12.3              |                       |                    |